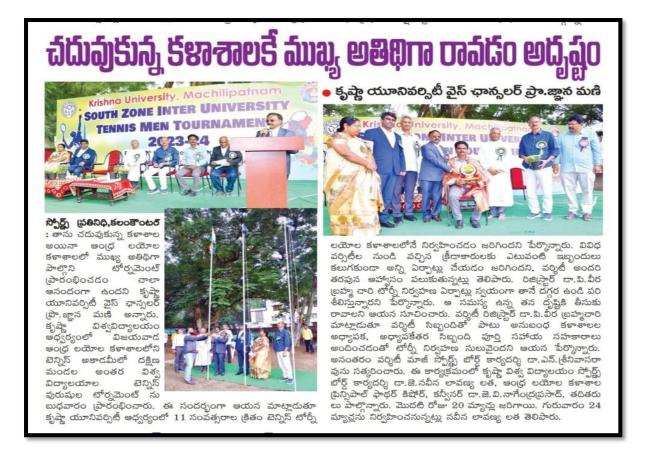

# యువత చేతిలోనే దేశ భవిష్యత్

#### ఎమ్హెల్యే కైలే అనిల్ కుమార్

మొద్ద(పాడుడు): యువత దేతిలోనే దేశ భవిషంత్ ఉందని, యువత కుల, మత, ప్రాంత ఏ ఇతర రుగృతలకు లోను కాకుండా నరైన మార్గంలో నడ వాలని ఎమ్మెల్యే కైలే అనిలేకుమార్ సూచిందారు భూమి అర్ధనైజేషన్ అర్వర్యంలో యూత్ ఫెస్టివెల్ కార్యక్రమాన్ని శనివారం మండల కేంద్రం మొవ్వ గ్రామంలోని వేమూరి గుందరరామయ్య ప్రభుత్వ డిగ్రీ పీజీ కళాశాలలో నిర్వహిందారు. ఈ సందర్భం గా వారీదాల్, మ్యూజికల్ రైర్స్ ఇతర పోటీలను కళాశాల పీడీ దాళ్లర్ వి సంగతరావు పర్మవేక్రణలో నిర్వహించాడు. గెలుపొందిన విద్యార్థులకు ఎమ్మెల్యే రైలే చేతుల మీదగా బహుమతులను అందరేశాడు. అనంతరం ఏరాటు తేసిన సమావేశంలో ఎమ్మెల్యే మాట్లాడుతూ.. యువత ఒత్రిడికి లోను కావద్ద న్నారు. చదుప్రతో పాటు ఆటలు, పాటలు, ఇతర కార్యకరాపాలకు సమాన ప్రాధాన్యత ఇవ్వాలని. సూచిందారు. విద్యార్శలను ఉత్తమ పారులుగా తీరి దిద్రాల్సిన ఆవశ్వకత అధ్యాపకులపై ఉందన్నాడు. కార్యకమంలో ఎంపీపీ కొండేటి ఇందిర, జెడ్సీటీసీ రాజులపొటి పార్పతి, రెడ్డిక కార్పొరేషన్ రైర్మన్ కే రాంబాలు, భూమి ఆర్థనేజీషన్ వ్యవస్థాపకుడు వాసుబాయి. కళాశాల ప్రస్తేషాల్ డాక్టర్ ఎస్.మా థవి, జియో జీఎం అనూప్ పాల్గొన్నారు.

మొవ్వలో విజేతలకు బహుమతులు అందజేస్తున్న ఎమ్మెల్యే కైలే అనిలేకుమార్