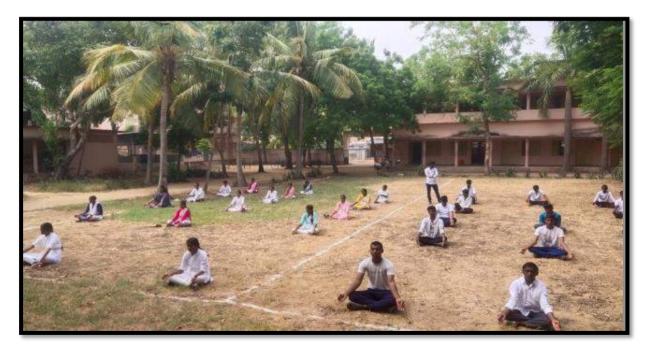

The International Day of Yoga has been celebrated across the world annually on June 21 since 2015, following its inception in the United Nations General Assembly in 2014. Yoga is a physical, mental and spiritual practice which originated in ancient India. The Indian Prime Minister, Shri Narendra Modi, in his UN address in 2014, had suggested the date of June 21, as it is the longest day of the year in the Northern Hemisphere and shares a special significance in many parts of the world. Our college Physical Education Department celebrated this day by organizing rallies and performing various Asanas. All the staff and students participated in this celebration with great enthusiasm. The theme selected for this year's International Day of Yoga 2023 is **"Yoga for VasudhaivaKutumbakam**," which represents our shared desire for "One Earth, One Family, One Future."