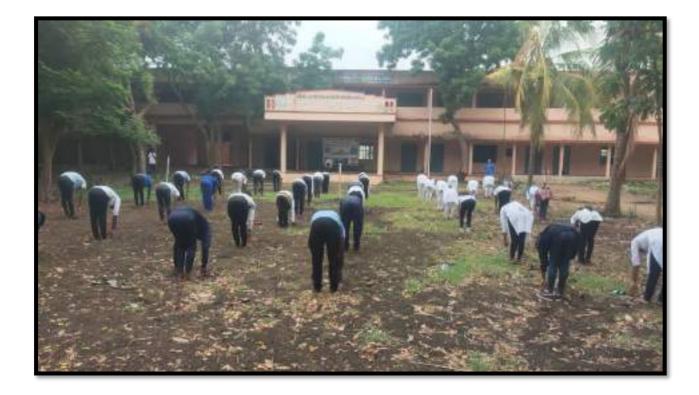

The International Day of Yoga has been celebrated across the world annually on June 21 since 2015, following its inception in the United Nations General Assembly in 2014. Yoga is a physical, mental and spiritual practice which originated in ancient India. The Indian Prime Minister, Shri Narendra Modi, in his UN address in 2014, had suggested the date of June 21, as it is the longest day of the year in the Northern Hemisphere and shares a special significance in many parts of the world. Our college Physical Education Department celebrated this day by organizing rallies and performing various Asanas. All the staff and students participated in this celebration with great enthusiasm. The theme selected for this year's International Day of Yoga 2023 is **"Yoga for VasudhaivaKutumbakam**," which represents our shared desire for "One Earth, One Family, One Future."