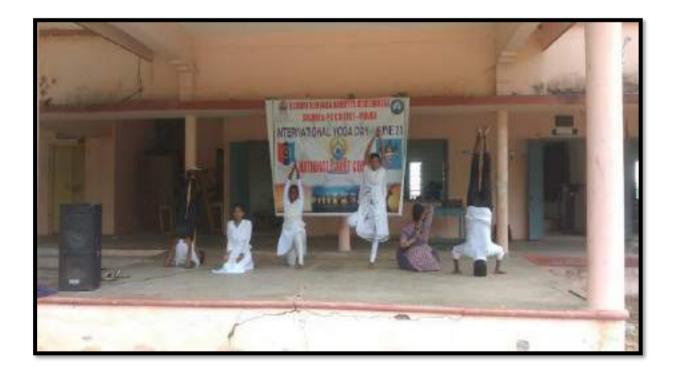

The International Day of Yoga has been celebrated across the world annually on June 21 since 2015, following its inception in the United Nations General Assembly in 2014. Yoga is a physical, mental and spiritual practice which originated in ancient India. The Indian Prime Minister, Shri Narendra Modi, in his UN address in 2014, had suggested the date of June 21, as it is the longest day of the year in the Northern Hemisphere and shares a special significance in many parts of the world. Our college Physical Education Department celebrated this day by organizing rallies and performing various Asanas. All the staff and students participated in this celebration with great enthusiasm. The theme selected for this year's International Day of Yoga 2023 is **"Yoga for VasudhaivaKutumbakam**," which represents our shared desire for "One Earth, One Family, One Future."