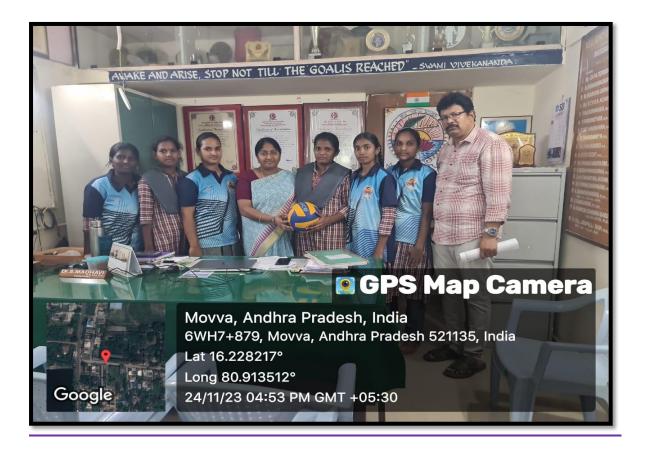

#### **Brief Report of the Event:**

On February 10, 2023, our college's Physical Education Department collaborated with the Bhoomi Foundation to organize an energetic Youth Festival, graced by notable guests. Sri Kaile Anil Kumar, the Honourable MLA of Pamarru Constituency, adorned the event as the Chief Guest, alongside distinguished figures like ZP Chairperson Smt. Uppala Harika, Sri. Juvvanapudi Vasu Babu, Founder of the Bhoomi Foundation, and Sri. Kakumanu Rajasekhar, Chairman of Leed Cap. The festival became a platform for recognizing and honouring exemplary individuals. Among them were P. Vani, a state-level CSP award winner in the Biological stream, and accomplished All India Inter University Players, including G. Usha Rani, K. SanthiPriya, L.N.V.D. Kiran, Pushpa Raju, M. Vamsi, K. Naga Navya, P. Abhishek, and S. Chandu. This felicitation celebrated their remarkable achievements and significant contributions to both academics and sports, fostering an environment of appreciation and encouragement within the college community.

In addition, the ceremony recognized the exemplary performances of All India Inter University Players, namely G. Usha Rani, K. SanthiPriya, L.N.V.D.Kiran, Pushpa Raju, M. Vamsi, K. Naga Navya, P. Abhishek, and S. Chandu. Their dedication and hard work in the field of sports were acknowledged, contributing to the pride of the college. **Guest Speeches:** The event featured inspiring speeches from the chief guest, Sri Kaile Anil Kumar, and other dignitaries, emphasizing the importance of youth in shaping the future of the nation. They commended the college for fostering a holistic environment that encourages academic excellence, sportsmanship, and community engagement.