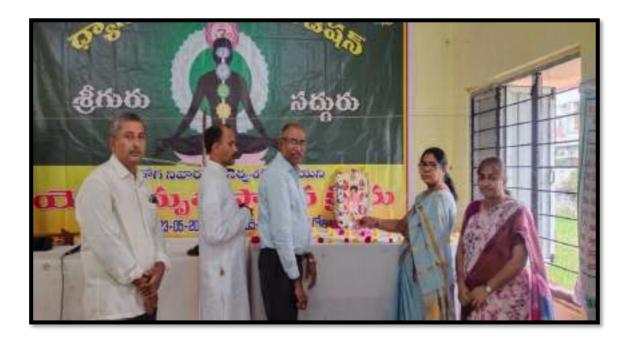

## AWARENESS AND MOTIVATIONAL CLASS ON PERSONALITY DEVELOPMENT THROUGH YOGA&MEDITATION

NOTICE 10.09.2023 All the staff and Studenty are informed to taga and meditation orientation close will be conducted at new library hall All all supported to attend the pragramme V.M. Provebr PAUNCIPAL pyested deredon E. Guyt Dianie HEAD A STREAM STORE AND Dept of Physical Education V.S.R. Govt. Degree & PG College MOVVA, KRISHNA (Dt.) A.P-521 135

On August 4, 2023, our college's Internal Quality Assurance Cell (IQAC) in association with Physical Education Department organized a session focusing on Personality Development for final year students. The session featured Sri S. Srinivas Guruji from Dhyana Yoga Foundation, Movva, enlightening students on the significance of Yoga, Dhyana, and Meditation. Dr. Venu, an expert with an MBBS and MS from Australia, shared valuable insights on Health, Motivation, and Career Guidance. The event aimed to raise awareness and motivate students towards holistic personal growth, emphasizing the fusion of physical and mental well-being for a successful future.