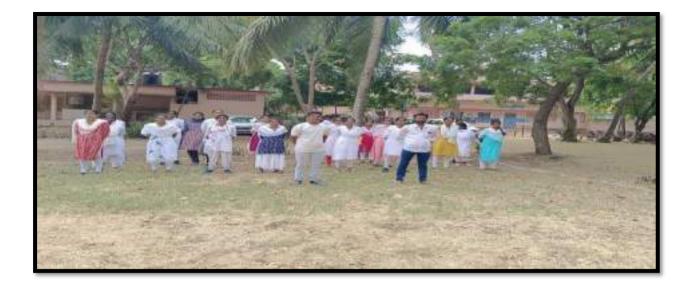

## **International Yoga Day**

polalar Berrit chedook allent Ortorine adoma. Let in Connenter, 1 Itssermeen do. MAR TAPOL. 12 B-8.C. TSYELC, MIRC. -EB and BOO - alber To albies Biom (B) Bicom (Ch) κ. 1.5 Kac. 4. BTIKE -

The International Day of Yoga has been celebrated across the world annually on June 21 since 2015, following its inception in the United Nations General Assembly in 2014. Yoga is a physical, mental and spiritual practice which originated in ancient India. The Indian Prime Minister, Shri Narendra Modi, in his UN address in 2014, had suggested the date of June 21, as it is the longest day of the year in the Northern Hemisphere and shares a special significance in many parts of the world. Our college Physical Education Department celebrated this day by organizing rallies and performing various Asanas. All the staff and students participated in this celebration with great enthusiasm. The theme selected for this year's International Day of Yoga 2023 is **"Yoga for VasudhaivaKutumbakam**," which represents our shared desire for "One Earth, One Family, One Future."