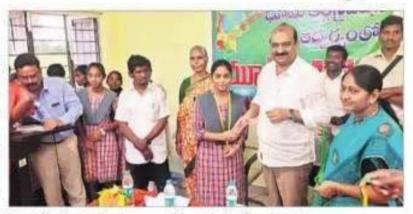

Recognition of Achievers: The highlight of the Youth Festival was the felicitation of outstanding individuals who had excelled in various fields. State level CSP award winner from the Biological stream, P. Vani, a third-year BSc student, was honored for her remarkable achievement. She was accompanied by her mentor, Smt. M. Naga Parameswari, Lecturer in Chemistry.

In addition, the ceremony recognized the exemplary performances of All India Inter University Players, namely G. Usha Rani, K. SanthiPriya, L.N.V.D.Kiran, Pushpa Raju, M. Vamsi, K. Naga Navya, P. Abhishek, and S. Chandu. Their dedication and hard work in the field of sports were acknowledged, contributing to the pride of the college. **Guest Speeches:** The event featured inspiring speeches from the chief guest, Sri Kaile Anil Kumar, and other dignitaries, emphasizing the importance of youth in shaping the future of the nation. They commended the college for fostering a holistic environment that encourages academic excellence, sportsmanship, and community engagement.