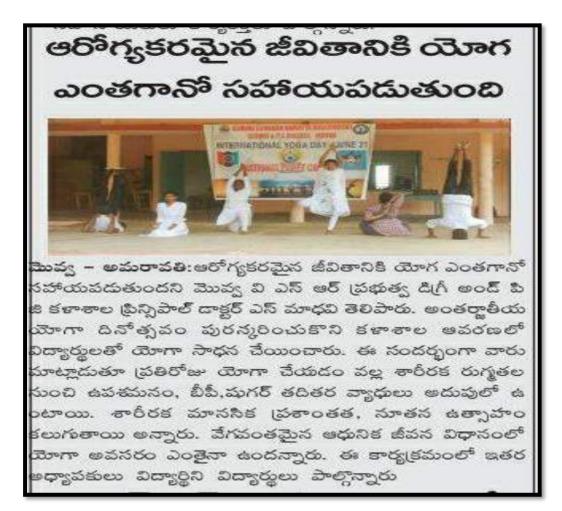

వశారాంధ్ర-మాచిపూడి : మొక్క పీరెసంర్ ధర్రకర్త డిగ్రీ మరియు పీడ కళాశాలలో 10 రోజులు పాటు నిర్మహించే యోగ ఓరియంటేషన్ (పోగ్రాం నోమనారం ప్రొరంభమైంది ఈ కార్యక్రమానికి అవృత్తర వహించిన ధన్నపాల్ డాక్టర్

ఎస్ మాట్లవి మాట్లదుతూ యోగ సర్వదోగ నివారిడి సర్యతక్తి ప్రదయనని పేర్పొన్నారు. అంతేకాకుండా యోగ రత్యకాష్టుని, యోగాని కేవితంలో ఒక భాగం చేసుకోవడం ద్వారా మానవ కేవితం పెరుగుపడు తుందన్నారు. యోగ సోధన ద్వారా జరోగ్యం మెరుగుపదుతుందని, దీర్ఘకారిక వ్యాధులు నివారణతో పాటు చూసనికఉత్రాసం పెరుగుతుందన్నారు. ఏ ఈ కార్యక్రమంలో యోగా గురువు శ్రీనివాసరావు, కళాశాల అధ్యాపక సిబ్బంది పాల్చొన్నారు.