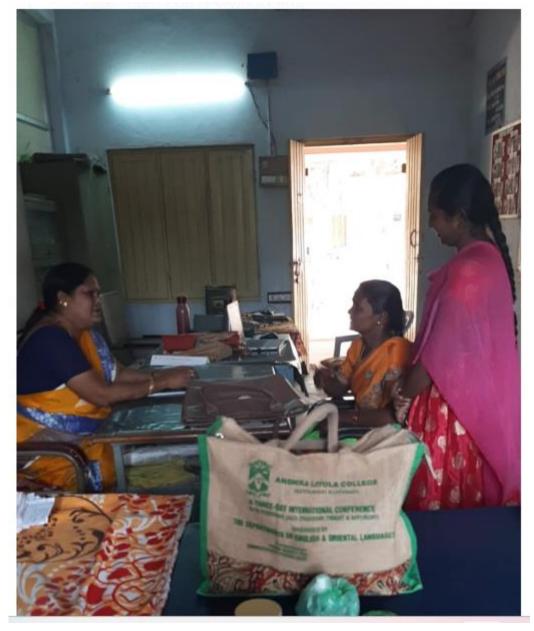

Met the parent of Puja IIBZC AT Penmatsa

PARENT TEACHER MEETING PARENT TEACHER MEETING