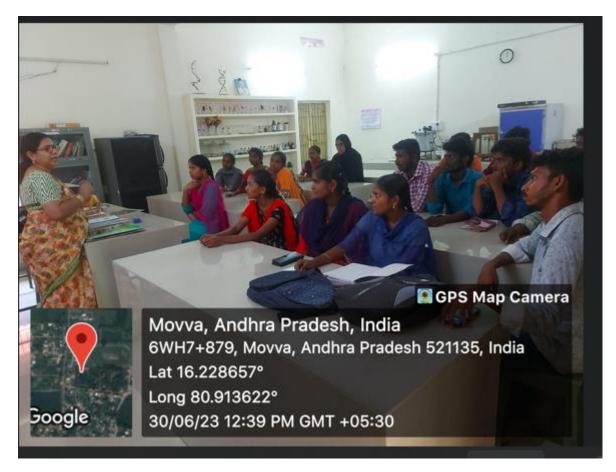

### COUNSELING TO THE STUDENTS

COUNSELLING to the Student by inviting the parent and informing the parent about the students academic progress.

Counselling on how to write the examinations without any fear and tension.