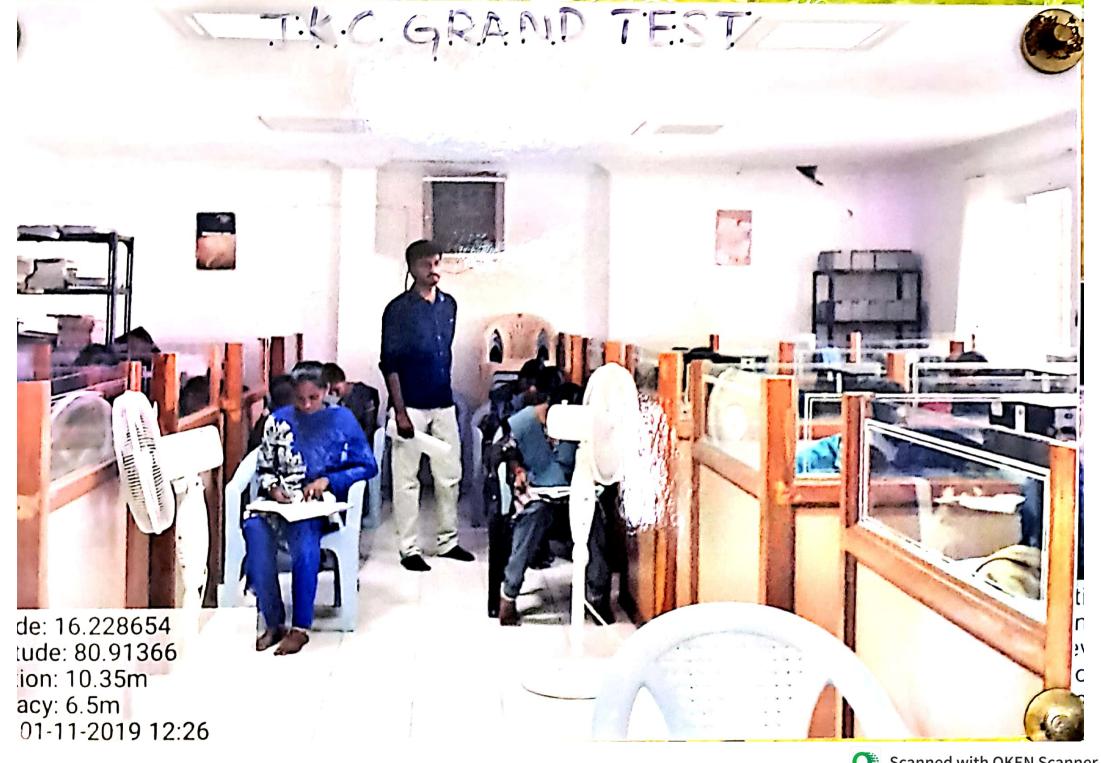

#### NOTICE

This is to inform all the Final year students that TKC has been made mandatory for all the final year students errespective of group. Hence all the stud attend TKC classes compulsorily. Only students with 75% attendance will be allowed to write Grance Jest conducted in the month of March and will be issued JKC certificates.