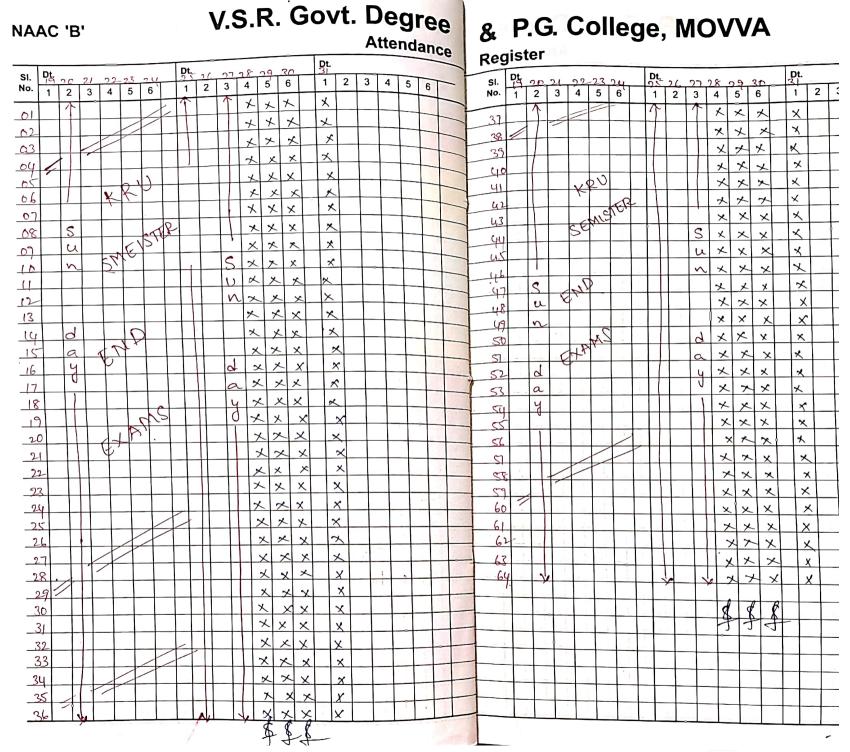

## Name of Certificate Programe JKC-Training for Competitive Exams

(Analytical Skills, Reasoning Skills, Technical Skills & Communication & Soft Skills)

| S.<br>No | Contents in Document                       | Page No |
|----------|--------------------------------------------|---------|
| 1        | Students Attendance Batch-1 35 Students    | 5-9     |
| 2        | Students Attendance Batch-2 60 Students    | 10-16   |
| 3        | Students Attendance Batch-3 35 Students    | 17-19   |
| 4        | Curriculum                                 | 20-25   |
| 5        | Students Attendance                        | 26-37   |
| 6        | Assessment Procedure and Geo Tagged Photos | 38-45   |
| 7        | Model Certificate                          | 46      |