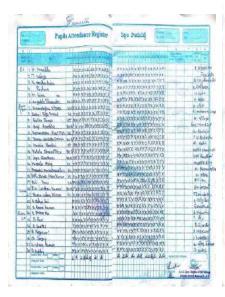

## Contents

| S.No. | Name of the topic    | Page No. |
|-------|----------------------|----------|
| 1.    | Brochure             | 04-09    |
| 2.    | Certificate          | 10       |
| 3.    | Pre test             | 11-15    |
| 4.    | Synonyms             | 16-22    |
| 5.    | Antonyms             | 23-26    |
| 6.    | Analogy              | 27- 33   |
| 7.    | Idioms               | 34-42    |
| 8.    | Phrasal Verbs        | 43- 48   |
| 9.    | One word Substitutes | 49- 56   |
| 10.   | Final Test           | 57-58    |
| 11.   | Attendance           | 59-60    |
| 12.   | Photos               | 61-63    |
| 13.   | Student Feedback     | 64-65    |
| 14.   | Course Certificate   | 66       |
|       |                      |          |