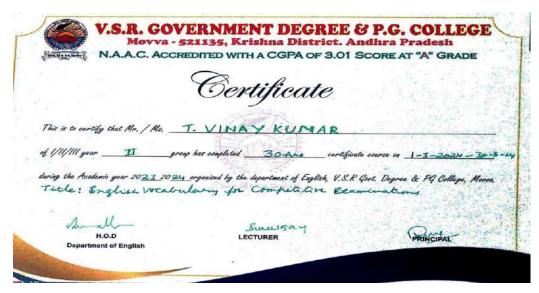

# V. S. R. Government Degree College, Movva Department of English & JKC

## Certificate Course on

## English Vocabulary for Competitive Examinations

01-03-2024 to 30-06-2024 (exclusive of holidays)

For all UG Students

2023-2024

#### Week 30: Post-Test and Course Conclusion

- Post-test assessment covering all topics learned throughout the course.
- Evaluation of progress and achievement.
- Certificate award ceremony acknowledging successful completion of the course.
- Guidance on further study paths and resources for continued vocabulary enhancement.