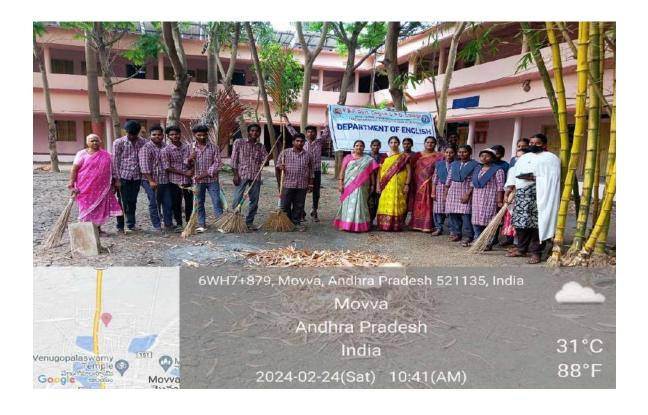

#### **Extension activities**

In the academic year 2023-24, V.S.R. Govt Degree & P.G College, Movva, actively engaged students in **Extension activities** as part of its holistic educational approach. These activities, often conducted in collaboration with local communities and organizations, encouraged students to apply their knowledge and skills to address real-life social issues. Through participation in activities like community service, awareness programs, and environmental projects, students developed a sense of social responsibility and civic engagement. Faculty members guided these initiatives, helping students understand the impact of their contributions on society. Extension activities enriched students' educational experience, fostering empathy, leadership, and a commitment to societal betterment.