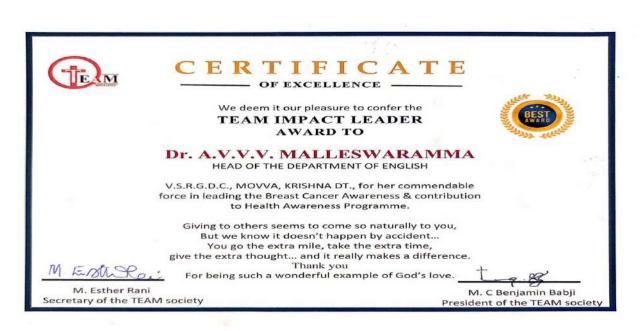

## **Dept. Of English - Appreciations letters for Donations 2023-24**

**Appreciation for donations: 02** 

| S.No. | Title of the Programme                                                      | Providers                                                         | Award/<br>Appreciation | Date       | Name of the Faculty           | No. |
|-------|-----------------------------------------------------------------------------|-------------------------------------------------------------------|------------------------|------------|-------------------------------|-----|
| 3     | For Financial support to Old Age Home                                       | Ruby's Integrated Spiritually & Educationa I Society NSP, W.G.DT. | Appreciation<br>Letter | 28-12-2023 | Dr. A.V.V.V.<br>Malleswaramma | 01  |
| 4     | For Ambulance<br>Maintenance &<br>Free Checkups<br>for Diabetic<br>Patients | Chinimilli Diagnostics, Narapuram W.G.DT.                         | Appreciation<br>Letter | 27-02-24   | Dr. A.V.V.V.<br>Malleswaramma | 01  |