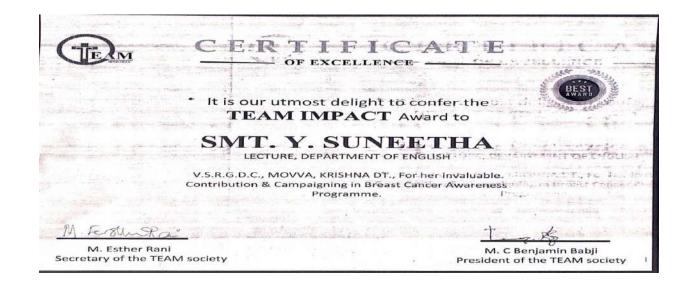

## **Dept. Of English - Appreciations letters for Donations 2023-24**

**Appreciation for donations: 02** 

| S.No. | Title of the Programme                                                      | Providers                                                         | Award/<br>Appreciation | Date       | Name of the Faculty           | No. |
|-------|-----------------------------------------------------------------------------|-------------------------------------------------------------------|------------------------|------------|-------------------------------|-----|
| 3     | For Financial support to Old Age Home                                       | Ruby's Integrated Spiritually & Educationa I Society NSP, W.G.DT. | Appreciation<br>Letter | 28-12-2023 | Dr. A.V.V.V.<br>Malleswaramma | 01  |
| 4     | For Ambulance<br>Maintenance &<br>Free Checkups<br>for Diabetic<br>Patients | Chinimilli Diagnostics, Narapuram W.G.DT.                         | Appreciation<br>Letter | 27-02-24   | Dr. A.V.V.V.<br>Malleswaramma | 01  |