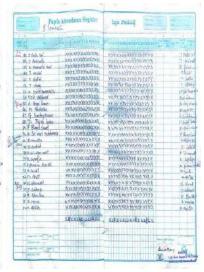

## Contents

| S.No. | Name of the topic    | Page No. |
|-------|----------------------|----------|
| 1.    | Brochure             | 04-09    |
| 2.    | Certificate          | 10       |
| 3.    | Pre test             | 11-15    |
| 4.    | Synonyms             | 16-22    |
| 5.    | Antonyms             | 23-26    |
| 6.    | Analogy              | 27- 33   |
| 7.    | Idioms               | 34-42    |
| 8.    | Phrasal Verbs        | 43- 48   |
| 9.    | One word Substitutes | 49- 56   |
| 10.   | Final Test           | 57-58    |
| 11.   | Attendance           | 59-60    |
| 12.   | Photos               | 61-63    |
| 13.   | Student Feedback     | 64-65    |
| 14.   | Course Certificate   | 66       |
|       |                      |          |