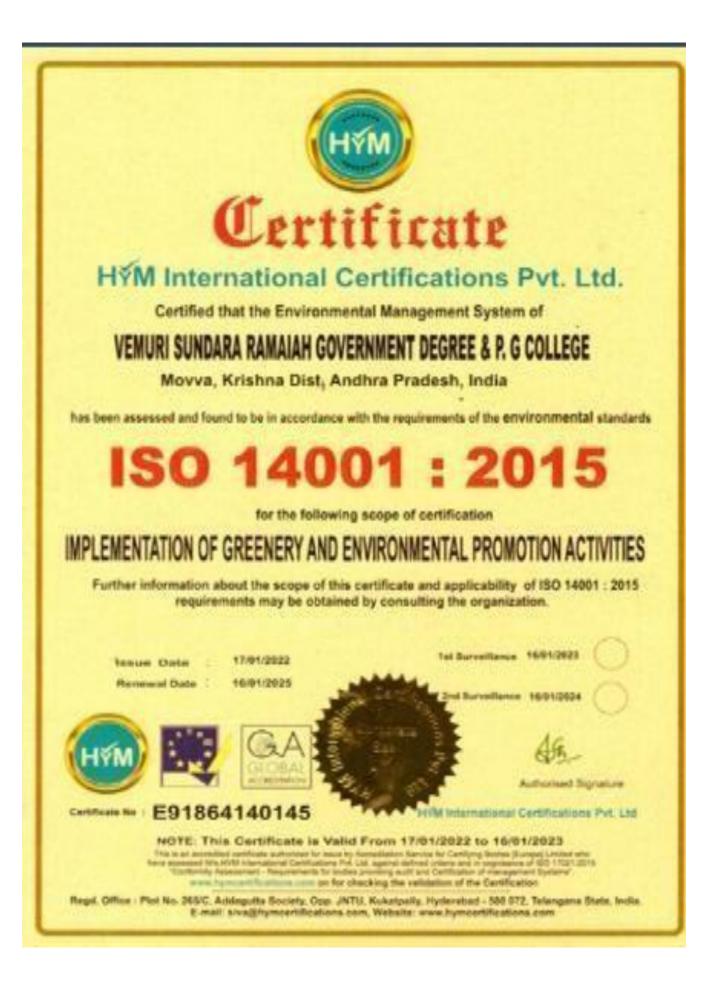

7.1.6 - Quality audits on environment and energy are regularly undertaken by the institution

V.S.R. Government Degree & P.G. College

NAAC Reaccredited with a CGPA of 3.01 score at 'A' Grade (Affiliated to Krishna University)