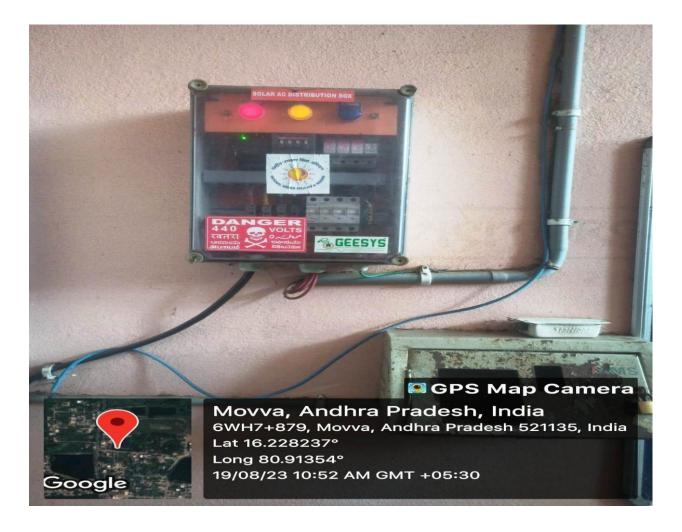

## 2. Energy audit

This metric encompasses energy consumption, energy sources, energy monitoring, lighting, appliances. There is no need for further clarification regarding the inclusion of energy usage in the assessment.Electrical energy source is used in the college.