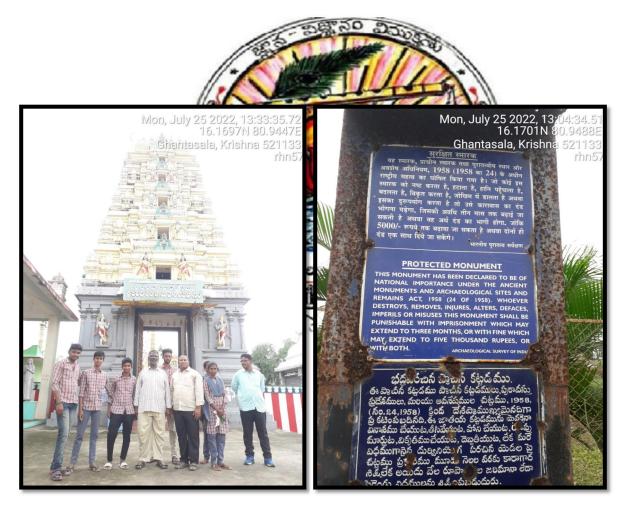

#### DEPARTMENT OF HISTORICAL TOUR TO GHANTASALA

It is a village in the Krishna district, Andhra Pradesh.It is 21 km away to the west machilipatnam and 11km east to the Krishna river.It is around 60 kms away to Vijayawada City.It is a rare and reputed center for Buddist sculptures. Kantasila was the anicient name of the present Ghantasala.It was also mentioned by Ptolemy. Boswell of the English East India company first reported in Ghantasala as a historical site in 1870-71.Alexander Rea excavated this stupa at Ghantasala, which had circumference of 112ft height of 23ft.The remains of an important Buddist Stupa and Sculpture slabs were found in the year 1990-20 Ghantasala was once upon a time a flourishing town of indo-Roman trade as well as an important religious center.The Buddist relics and the hindu structures at this places reveal its past glory .Carved lime stone columns belonging to pillared Halls associated with Buddhist monastic establishments belongs to 2&3<sup>rd</sup> century B.C have been discovered .The ruined maha chaitya are stupa that was excavated here is of a unique design. There was a Buddist Museum in the Ghantasala where the Buddhist relics kept in the systematic way in the Ghantasala there was a famous temple called Jaladeeswara temple where lord Siva & Parvati on a single pieta sad side by side. It was placed by sage Agastya.