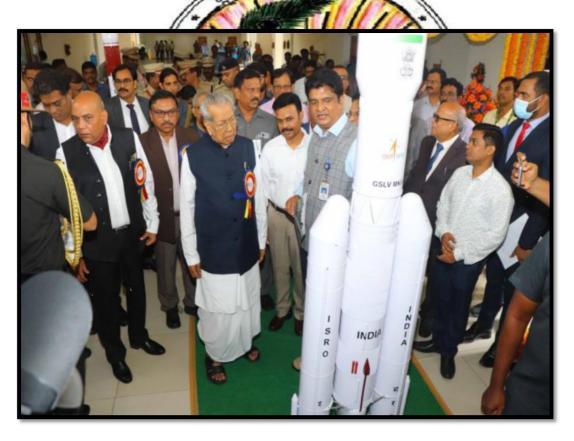

## SRM University-AP Samure Seed of the Seed of the Seed & DAE

The students of V.S.R. Government Degree and PC college visited the 88th Annual Meeting of the Indian Academy of Sciences at SRM University-AP Science & Technology Exhibition of ISRO & DAE held at SRM University during 4-6 November 2022. 18 students from II year M.P.CS, M.E.CS, MPWET were accompanied by two senior faculty members. The Students were given tarights on various cutting edge concepts such as rotten fruits as fertilizers, therapies to cure cancer, Launch of Chandrayan I, Nuclear reactors etc. Students also enjoyed seeing the launch of satellites, solar eclipse and lunar eclipse. The students received participation certificates and were appreciated by Dr. S. Madhavi, Principal of our college.

#### **Exhibition Highlights:**

- > 70 + exhibition models from Rocket Science, Space Technology and Nuclear Technology.
- ➤ Videos on the evolution of various technological developments in ISRO and DAE.
- ➤ Know the exciting career opportunities available in the esteemed organisations like ISRO, IGCAR, BARC. etc.
- Meet with the accomplished Scientists and Technologists from different fields.
- Explore the internship offers at SRM University-AP.
- > Campus tour of SRM University-AP.