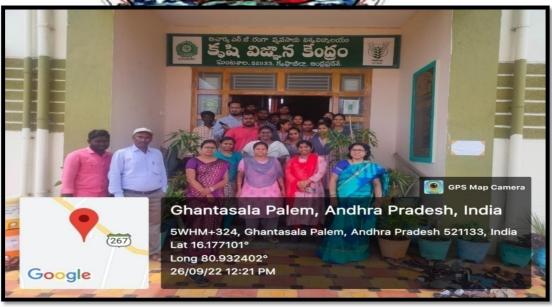

Dr.R. Venkatesh, V.Naga Lakshmi & Botany Students

Field Trip to K.V.K Canasa Sn 26/09/2022.

Department of Botany organised Department of Botany on 09 September, 2022 with botanical tour to KRISHI B.Sc. Botany students. km away from Movva. The Botany and Other Lecturer student's group was led b of Different Department tension activity in the programme 30 students participat of filed is PLANT -AGRICULTURE-ENV noblems and scientific solutions. All the students of field trip to K.V.K Centre Program Officer & Dr.Manju vani Gantasal. The resource be ities ,soil testing method, soil Horticulture scientist explanation health card, cultivation of hone in Apiculture.