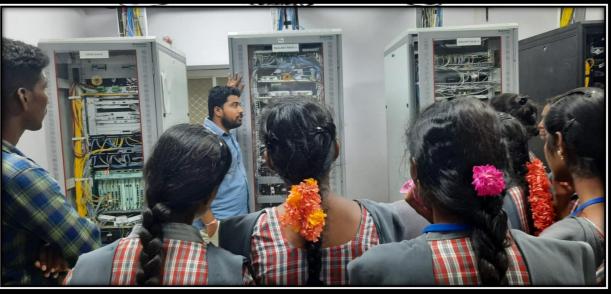

#### **DEPARMENT OF COMPUTER SCIENCE & ELECTRONICS FIELD TRIP**

Total 55 students from MPCs, MECs and MPWET went to a field trip to Railway station, Vijayawada on 29 August 2022. The Junior Engineer in the Telecommunication Department explained in detail that the Signal and Telecommunication Department is responsible for installation and maintenance of Signalling system essential for the safe & speedy movement of trains and Telecommunication systems required for the effective utilization of the large fleet of locomotives and other rolling stock and track as well as for the administration of the vast Railway Network. Telecommunication is a vital infrastructure for managing any transportation network. Indian Railway has an in-house Railway Telecommunication Network for managing Train operations and staff management and to offer Passenger Amenities. The students were exposed to data transfer process and the various servers being used in the process of Telecommunication. Outcomes of the field trip: The students were able to understand (a) How to regulate the movement of trains so that they run safely at maximum permissible speeds. (b) How to maintain a safe distance between trains that are running on the same line in the same direction. (c) How to ensure the safety of two or more trains that have to cross or approach each other.

# -Aug 2022 Freld Top

16

Report

on 26:08:22, the IT B.Sc students embarked on a field trip to create awareness about "signaling

systems and Telecommunication. The objective of the t-ofp was to provide an experimental learning opportunity for students to underestand the significance and functioning of modern telecommunication sys tems in vailways. The top began with a brief extentation by railway officials who introduced by to the various aspects of segnating systems and telecommunication in south central variliary The affectally explained how these systems are vital for the safe movement of trains, peroventing accidents and maintaing smooth operations the students are taken to the signal control som, whose they deserved the operations of the system. They demonstrated how signals turn from red to green, allowing trains to proceed safely The field trip to South Central Railways way an

ensiching and informative experience for the studenty the trip succ -essfully achieved its objective of creating auconomies about the signaling sys and telecommunication in railways. Overall, it was an invaluable experience that will greatly benefit the students in their academic and professional carely.