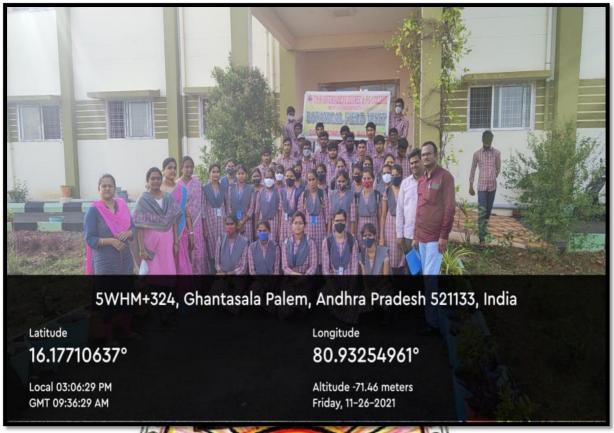

Department of Botany 01stAugust, 2023 Department of Botany organised botanical tour to KRISHI VIGYAN KENDRA GANTASALA on 01August, 2023 with II nd B.Sc. Botany students. The K.V.K GANTASALA is located 15 km away from Movva . The student's group was led by MATHE ANIL KUMAR, Lecturer in Botany and Other Lecturer of Different Departments. As apart of the curriculum & extension activity in the programme 25 students participated from II B.Sc., B.Z.C., Bt.B.C. Theme of filed is PLANT - AGRICULTURE-ENVIRONMENT to know the practical problems and scientific solutions. All the students actively participated to learn objective of field trip to K.V.K Centre Gantasal. The resource person Dr. Srilatha Sr. scientist & Program Officer & Dr. Manju vani Horticulture scientist explains the concepts of KVK Activities , soil testing method, soil health card, cultivation of honeybees and job opportunity in Apiculture.