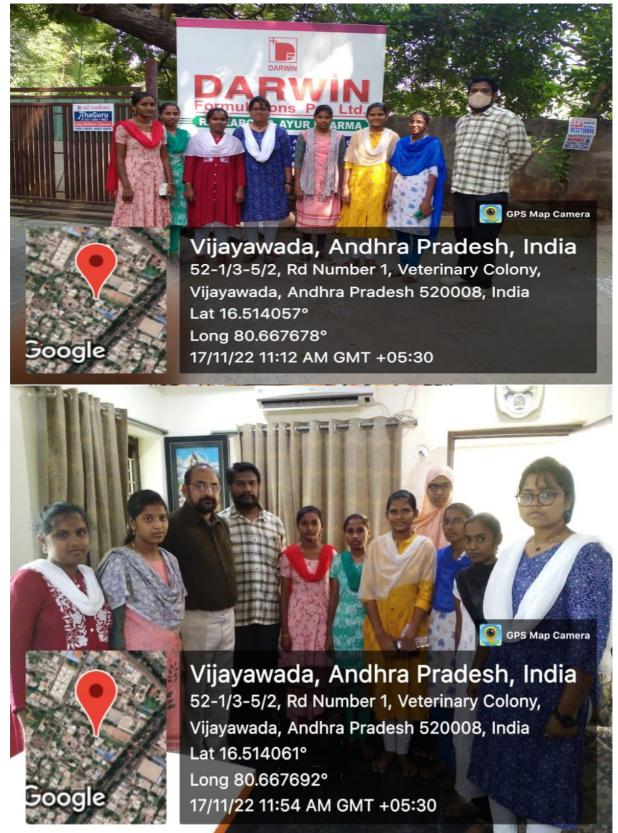

Field Trip to Darwin Formulations Vijayawada. On 17/11/2022

With Darwin Formulations Director Dr. Lakshmana Reddy

Department of Botany 15th November, 2022 Department of Botany organised botanical tour to Darwin Formulations Vijayawada on 17November, 2022 with B.Sc. Botany students. The Darwin formulation Company is located 75 km away from Movva . The student's group was led by MATHE ANIL KUMAR, Lecturer in Botany . As apart of the curriculum & extension activity in the programme 30 students participated from II B.Sc., B.Z.C., Bt.B.C. Theme of filed is Job Opportunity to know the practical problems and scientific solutions. All the students actively participated to learn objective of field trip to Darwin Formulations Vijayawada. The resource person Dr. Lakshmana Reddy Director& Program Officer explain the concepts of Darwin Activities , Darwin manufacture beta-lactum: tablets, capsules, injections and dry powders and non beta-lactum: tablets, capsules, syrups, injections and ointments. We recently started manufacturing veterinary products also. Independent Quality Assurance Department equipped with sophisticated analytical instruments and trained personnel who ensure high standards of quality from raw material to packings and finished products.