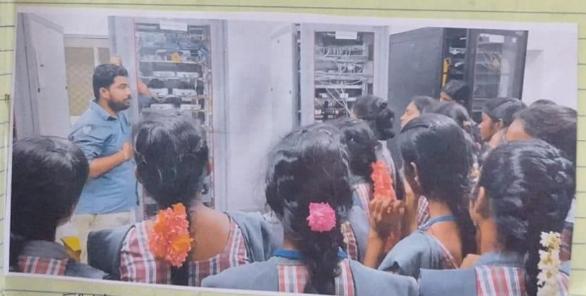

NO.OF STUDENTS: 15

Activity: FIELD TRIP TO DARWIN FORMULATIONS PVT LTD.

For Getting Awareness

Resource person: K.PADMAJA(HR) MANAGER

Date of the programme: 09-11-2022

Venue: DARWIN FORMULATIONS PVT LTD.SURAMPALLI,

No. of students Participated: 10

Objective of the Field Trip: The objective of a field trip to a pharmaceutical laboratory is to provide a practical and immersive experience that enhances participants' understanding of pharmaceutical research, drug development processes, laboratory techniques, and the broader industry landscape.

They can gain hands-on experience or observation of various laboratory techniques and technologies commonly used in pharmaceutical research and testing. They may learn about equipment such as spectrophotometers, chromatography machines, mass spectrometers, cell culture facilities, and other analytical tools.

learning about different stages of drug development, such as research, pre-clinical testing, clinical trials, regulatory processes, and quality control.