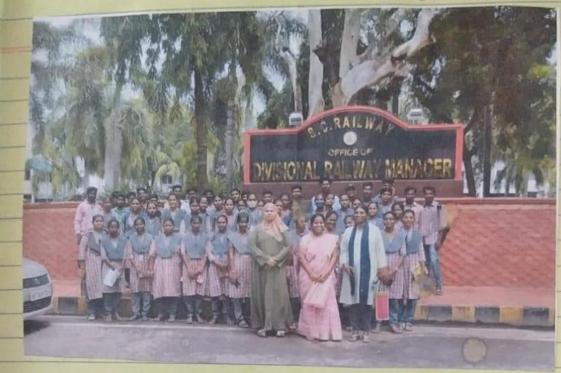

#### **DEPARMENT OF COMPUTER SCIENCE & ELECTRONICS FIELD TRIP**

Total 55 students from MPCs, MECs and MPWET went to a field trip to Railway station, Vijayawada on 29 August 2022. The Junior Engineer in the Telecommunication Department explained in detail that the Signal and Telecommunication Department is responsible for installation and maintenance of Signalling system essential for the safe & speedy movement of trains and Telecommunication systems required for the effective utilization of the large fleet of locomotives and other rolling stock and track as well as for the administration of the vast Railway Network. Telecommunication is a vital infrastructure for managing any transportation network. Indian Railway has an in-house Railway Telecommunication Network for managing Train operations and staff management and to offer Passenger Amenities. The students were exposed to data transfer process and the various servers being used in the process of Telecommunication. Outcomes of the field trip: The students were able to understand (a) How to regulate the movement of trains so that they run safely at maximum permissible speeds. (b) How to maintain a safe distance between trains that are running on the same line in the same direction. (c) How to ensure the safety of two or more trains that have to cross or approach each other.

# -Aug 2022 Freld Top

16

Report

on 26:08:22, the IT B.Sc students embarked on a field trip to create awareness about "signaling

systems and Telecommunication. The objective of the t-ofp was to provide an experimental learning opportunity for students to underestand the significance and functioning of modern telecommunication sys tems in vailways. The top began with a brief extentation by railway officials who introduced by to the various aspects of segnating systems and telecommunication in south central variliary The affectally explained how these systems are vital for the safe movement of trains, peroventing accidents and maintaing smooth operations the students are taken to the signal control som, whose they deserved the operations of the system. They demonstrated how signals turn from red to green, allowing trains to proceed safely The field trip to South Central Railways way an

ensiching and informative experience for the studenty the trip succ -essfully achieved its objective of creating auconomies about the signaling sys and telecommunication in railways. Overall, it was an invaluable experience that will greatly benefit the students in their academic and professional carely.

Field Trip

Field Trip to South central Railway on 26-08-2022.

|        | 19                  |               |                                   |
|--------|---------------------|---------------|-----------------------------------|
| Can    | name of the student | class         | Signature                         |
|        | H. Naga sai         | II BSC (HPWH) | M. Naga Sai                       |
| 31_    | p. vane preyanta    | IT BSC (HPWT) | M. Naga Sai<br>P. vani Priyankay. |
| 33     | p-sai Krishna       | 11            | P. sai Krishna                    |
| 34     | T- Siva Ram         | to to         | T. Siva Plan.                     |
| 35     | K- vivek            | II BSC (HEIS) | K. vivek                          |
| 36     | Hd Sabeer Isaha     | TIBSC (HECS)  | Sabeer boba.                      |
| 37     | H Kazi Bhadrachari  | 11 1          | mikali Bhadra Charce              |
|        | H. pavon Kumar      | 11            | m. pavan kuman                    |
| 29     | H: pufitha          | D             | M. Pviitha                        |
| 110    | H. Raj Gopal        | L1            | M. Rai Borol                      |
| 41     | p. pavan Sudhakar   | 11            | M. Raj Jopal<br>P. Paven Sudhakav |
| 42     | R. Amaleswari       | ty            | A- Amaleswan?                     |
| 723    | R. Stvaji           | n             | K. sivaji                         |
| 44     | ,                   | U             | U.B. Gwwpladha Rao                |
| 30.00  | y Naven             | 1             | y. Manuen                         |
| 46     |                     | IT BSC (HDW)  | A. lox Shine                      |
| W-1000 | A Divya             | I BSC (MPG)   | A. Devus                          |
| 48     |                     | 11            | ch. salaja                        |
| 1,30   | ch Yamini Supriya.  | V             | ch. ramini supriya                |
|        | ch- Gopi chard.     | · ·           | ch. Gopi Chand                    |
| 51     | ch naga sujatha     | l.            | Ch. Naga M. Chiatha               |
| 52     | ch-Anitha.          | 11            | ch. Maga & Sujatha                |
| 53     | D. Sravanthi        | 11            | D. svavanthi                      |
| 54     | D. sai dioiga       | 0             | D. sa? durga.                     |
| 55     | G. Hadhu Kalyan     | 11            | C. Malh is Kya.                   |
| -56_   | G. Uma pujitha      | 1             | G. Modhur Kaluyan                 |
| 57     | H. Hema so.         |               | Or Umapujitha                     |
| 58     | M. pag.             | 1             | Hema Sta                          |
| 59     | H. shalini          | 1             | n. pasi                           |
| 60     | M. Toppy tha        | 11            | M. Stolens                        |
|        |                     |               | M. tripositha                     |