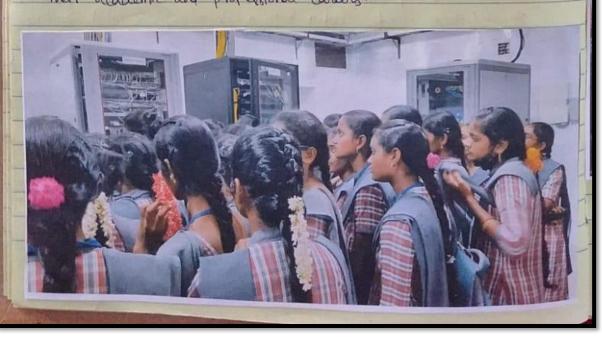

#### **DEPARMENT OF COMPUTER SCIENCE & ELECTRONICS FIELD TRIP**

Total 55 students from MPCs, MECs and MPWET went to a field trip to Railway station, Vijayawada on 29 August 2022. The Junior Engineer in the Telecommunication Department explained in detail that the Signal and Telecommunication Department is responsible for installation and maintenance of Signalling system essential for the safe & speedy movement of trains and Telecommunication systems required for the effective utilization of the large fleet of locomotives and other rolling stock and track as well as for the administration of the vast Railway Network. Telecommunication is a vital infrastructure for managing any transportation network. Indian Railway has an in-house Railway Telecommunication Network for managing Train operations and staff management and to offer Passenger Amenities. The students were exposed to data transfer process and the various servers being used in the process of Telecommunication. Outcomes of the field trip: The students were able to understand (a) How to regulate the movement of trains so that they run safely at maximum permissible speeds. (b) How to maintain a safe distance between trains that are running on the same line in the same direction. (c) How to ensure the safety of two or more trains that have to cross or approach each other.

# -Aug 2022 Freld Top

16

Report

on 26:08:22, the IT B.Sc students embarked on a field trip to create awareness about "signaling

systems and Telecommunication. The objective of the t-ofp was to provide an experimental learning opportunity for students to underestand the significance and functioning of modern telecommunication sys tems in vailways. The top began with a brief extentation by railway officials who introduced by to the various aspects of segnating systems and telecommunication in south central variliary The affectally explained how these systems are vital for the safe movement of trains, peroventing accidents and maintaing smooth operations the students are taken to the signal control som, whose they deserved the operations of the system. They demonstrated how signals turn from red to green, allowing trains to proceed safely The field trip to South Central Railways way an

ensiching and informative experience for the studenty the trip succ -essfully achieved its objective of creating auconomies about the signaling sys and telecommunication in railways. Overall, it was an invaluable experience that will greatly benefit the students in their academic and professional carely.