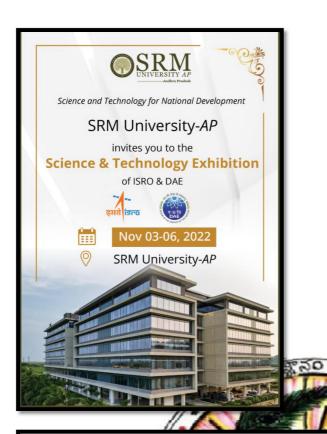

## SRM University-AP Samure Seed of the Seed of the Seed & DAE

The students of V.S.R. Government Degree and PC college visited the 88th Annual Meeting of the Indian Academy of Sciences at SRM University-AP Science & Technology Exhibition of ISRO & DAE held at SRM University during 4-6 November 2022. 18 students from II year M.P.CS, M.E.CS, MPWET were accompanied by two senior faculty members. The Students were given tarights on various cutting edge concepts such as rotten fruits as fertilizers, therapies to cure cancer, Launch of Chandrayan I, Nuclear reactors etc. Students also enjoyed seeing the launch of satellites, solar eclipse and lunar eclipse. The students received participation certificates and were appreciated by Dr. S. Madhavi, Principal of our college.