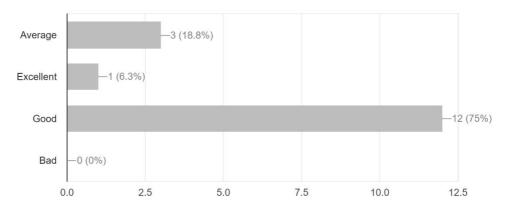

#### FEEDBACK FROM THE STUDENTS

How was the hospitality of the Facilitators

0 / 16 correct responses