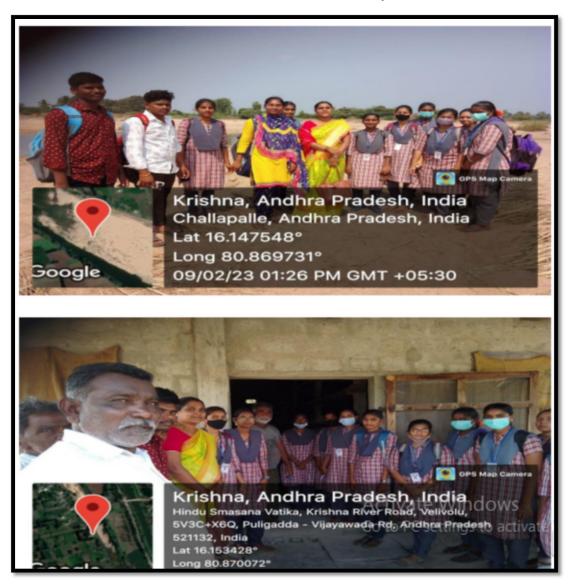

#### **FIELD TRIP ON SERICULTURE**

Department of biotechnology organised a field trip to vellivolu chellapalli Mandal on 9/02/2023 on sericulture both first year and 2nd year students are participated in the field trip students learn about how to cultivate the silkworms bombyx mori, cocoon extraction etc..