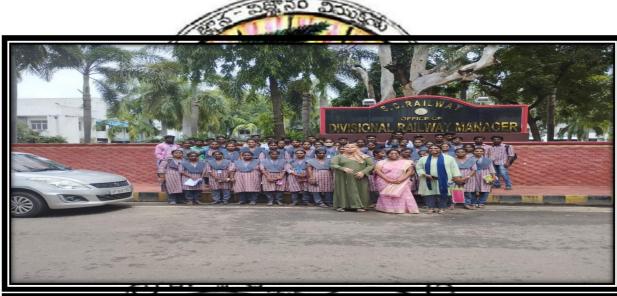

#### **DEPARMENT OF COMPUTER SCIENCE & ELECTRONICS FIELD TRIP**

Total 55 students from MPCs, MECs and MPWET went to a field trip to Railway station, Vijayawada on 29 August 2022. The Junior Engineer in the Telecommunication Department explained in detail that the Signal and Telecommunication Department is responsible for installation and maintenance of Signalling system essential for the safe & speedy movement of trains and Telecommunication systems required for the effective utilization of the large fleet of locomotives and other rolling stock and track as well as for the administration of the vast Railway Network. Telecommunication is a vital infrastructure for managing any transportation network. Indian Railway has an in-house Railway Telecommunication Network for managing Train operations and staff management and to offer Passenger Amenities. The students were exposed to data transfer process and the various servers being used in the process of Telecommunication. Outcomes of the field trip: The students were able to understand (a) How to regulate the movement of trains so that they run safely at maximum permissible speeds. (b) How to maintain a safe distance between trains that are running on the same line in the same direction. (c) How to ensure the safety of two or more trains that have to cross or approach each other.