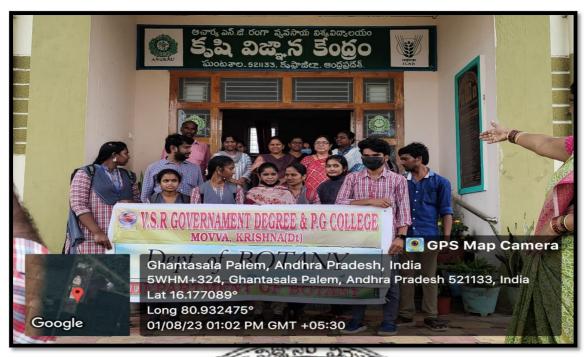

Department of Botany 01stAugust, 2023 Department of Botany organised botanical tour to KRISHI VIGYAN KENDRA GANTASALA on 01August, 2023 with II nd B.Sc. Botany students. The K.V.K GANTASALA is located 15 km away from Movva . The student's group was led by MATHE ANIL KUMAR, Lecturer in Botany and Other Lecturer of Different Departments. As apart of the curriculum & extension activity in the programme 25 students participated from II B.Sc., B.Z.C., Bt.B.C. Theme of filed is PLANT - AGRICULTURE-ENVIRONMENT to know the practical problems and scientific solutions. All the students actively participated to learn objective of field trip to K.V.K Centre Gantasal. The resource person Dr. Srilatha Sr. scientist & Program Officer & Dr. Manju vani Horticulture scientist explains the concepts of KVK Activities , soil testing method, soil health card, cultivation of honeybees and job opportunity in Apiculture.