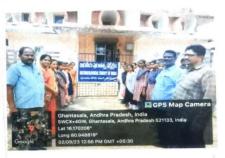

#### DEPARTMENT OF HISTORICAL TOUR TO GHANTASALA

It is a village in the Krishna district, Andhra Pradesh.It is 21 km away to the west machilipatnam and 11km east to the Krishna river.It is around 60 kms away to Vijayawada City.It is a rare and reputed center for Buddist sculptures. Kantasila was the anicient name of the present Ghantasala.It was also mentioned by Ptolemy. Boswell of the English East India company first reported in Ghantasala as a historical site in 1870-71.Alexander Rea excavated this stupa at Ghantasala, which had circumference of 112ft height of 23ft.The remains of an important Buddist Stupa and Sculpture slabs were found in the year 1990-20 Ghantasala was once upon a time a flourishing town of indo-Roman trade as well as an important religious center.The Buddist relics and the hindu structures at this places reveal its past glory .Carved lime stone columns belonging to pillared Halls associated with Buddhist monastic establishments belongs to 2&3<sup>rd</sup> century B.C have been discovered .The ruined maha chaitya are stupa that was excavated here is of a unique design. There was a Buddist Museum in the Ghantasala where the Buddhist relics kept in the systematic way in the Ghantasala there was a famous temple called Jaladeeswara temple where lord Siva & Parvati on a single pieta sad side by side. It was placed by sage Agastya.