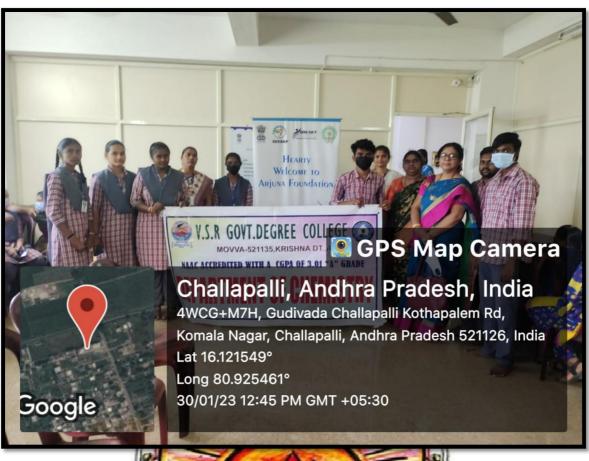

#### FIELD VISIT TO KRUSHI VIGNANA KENDRA GHANTASALA 0N 21-01-2023

On the occasion of completion of 2 Months Internship at KVK Ghantasala and certificate distribution.

**Activity: FIELD TRIP TO DEEN DAYAL UPADHYAY (ARJUNA FOUNDATION)** 

**Topic** : For Getting Awareness on Internship

**Resource person** : K.R.MANJULA

Date of the programme: 30-01-2023

**Venue** :DEEN DAYAL ARJUNA FOUNDATION Deen Dayal Upadhyay Gramin Kaushal Yojana has played a significant role in the context of <u>Atmanirbhar Bharat</u> through skilling.

No. of students Participated :30

Objective of the Field Trip: To provide job-oriented skills training, train to use computers/tablets, spoken English and other life-skills to our students

Feedback of the Students: Online Feedback was collected from the students.