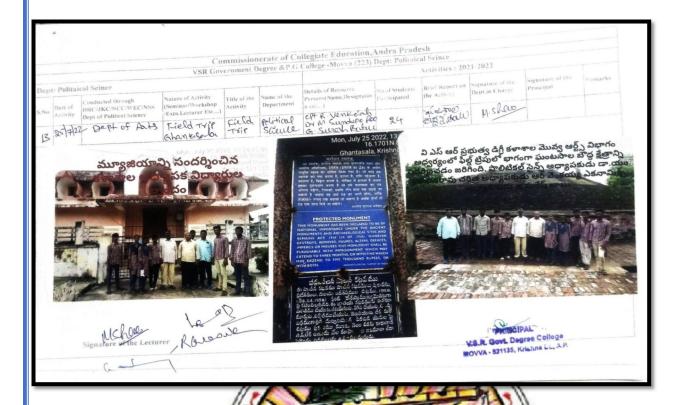

#### **DEPARTMENT OF POLITICAL SCIENCE**

## విద్యార్థులు చాలిత్రాత్మక ప్రదేశాల సందర్శన

కూరిపాడి: మెన్ను ఏ.మే. అర్ భుధుత్వ ఓగ్గ్ మరియు పీటే ఇకాశాల విద్యాడ్డులకు నిర్వహించిన 'దారిత్రాత్య బ్రదేశాల నందర్శనా కార్యక్రమంలో

WC 3 9

Signature of the Principal PRINCIPAL V.S.R. Govt. Degree & P.G. College MOVVA-521135, Krishna Dt., A.P.