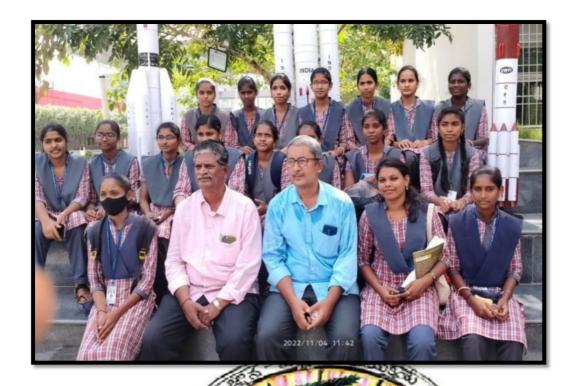

## SRM University-AP Samure Seed of the Seed of the Seed & DAE

The students of V.S.R. Government Degree and PC college visited the 88th Annual Meeting of the Indian Academy of Sciences at SRM University-AP Science & Technology Exhibition of ISRO & DAE held at SRM University during 4-6 November 2022. 18 students from II year M.P.CS, M.E.CS, MPWET were accompanied by two senior faculty members. The Students were given tarights on various cutting edge concepts such as rotten fruits as fertilizers, therapies to cure cancer, Launch of Chandrayan I, Nuclear reactors etc. Students also enjoyed seeing the launch of satellites, solar eclipse and lunar eclipse. The students received participation certificates and were appreciated by Dr. S. Madhavi, Principal of our college.