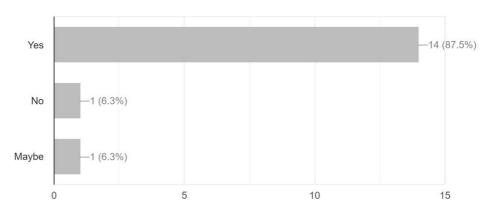

No. of students Participated :30

Objective of the Field Trip: To provide job-oriented skills training, train to use computers/tablets, spoken English and other life-skills to our students

Feedback of the Students: Online Feedback was collected from the students.

Although the students liked the courses offered by them ,they were not willing to stay in the campus .