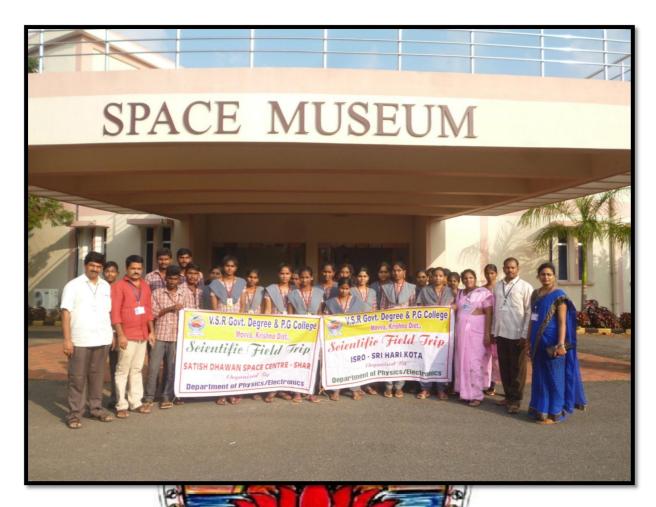

## SRM University-AP Samure Seed of the Seed of the Seed & DAE

The students of V.S.R. Government Degree and PC college visited the 88th Annual Meeting of the Indian Academy of Sciences at SRM University-AP Science & Technology Exhibition of ISRO & DAE held at SRM University during 4-6 November 2022. 18 students from II year M.P.CS, M.E.CS, MPWET were accompanied by two senior faculty members. The Students were given tarights on various cutting edge concepts such as rotten fruits as fertilizers, therapies to cure cancer, Launch of Chandrayan I, Nuclear reactors etc. Students also enjoyed seeing the launch of satellites, solar eclipse and lunar eclipse. The students received participation certificates and were appreciated by Dr. S. Madhavi, Principal of our college.

#### **Exhibition Highlights:**

- > 70 + exhibition models from Rocket Science, Space Technology and Nuclear Technology.
- ➤ Videos on the evolution of various technological developments in ISRO and DAE.
- ➤ Know the exciting career opportunities available in the esteemed organisations like ISRO, IGCAR, BARC. etc.
- Meet with the accomplished Scientists and Technologists from different fields.
- Explore the internship offers at SRM University-AP.
- > Campus tour of SRM University-AP.