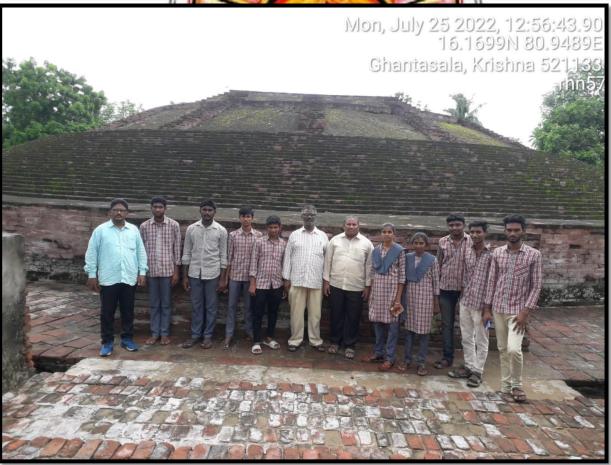

## HISTORICAL TOUR TO CHAN

It is a village in the Krish 1 km away to the west Machilipatnam and 11km east to the Krishna river. his around 60 kms away to Vijayawada la was the anicient name of City.It is a rare and reput the present Ghantasala I was also r Boswell of the English East India company first reported in Chantasa 1870-71. Alexander Rea excavated this stupa at Ghantasala, which had circumference of 112ft height of 23ft. The remains of an important Buddist Stupa and Soulsture slabs were found in the year 1990-20 Ghantasala was once upon a time a flourishing town of indo-Roman trade as well as an important religious center. The Buddist relics and the hindu structures at this places reveal its past glory . Carved lime stone columns belonging to pillared Halls associated with Buddist monastic establishments belongs to 2&3<sup>rd</sup> century B.C have been discovered. The ruined maha chaitya are stupa that was excavated here is of a uniquedesign. There was a Buddist Museum in the establishments belongs to 2& been discovered. The ruined maha chaitya Ghantasala where the Buddist relics kept in the systematic way in the Ghantasala there was a famous temple called Jaladeeswara temple where lord Siva & Parvati on a single peetam sad side by side. It was placed by sage Agastya.

#### DEPARTMENT OF HISTORICAL TOUR TO GHANTASALA

It is a village in the Krishna district, Andhra Pradesh.It is 21 km away to the west machilipatnam and 11km east to the Krishna river.It is around 60 kms away to Vijayawada City.It is a rare and reputed center for Buddist sculptures. Kantasila was the anicient name of the present Ghantasala.It was also mentioned by Ptolemy. Boswell of the English East India company first reported in Ghantasala as a historical site in 1870-71.Alexander Rea excavated this stupa at Ghantasala, which had circumference of 112ft height of 23ft.The remains of an important Buddist Stupa and Sculpture slabs were found in the year 1990-20 Ghantasala was once upon a time a flourishing town of indo-Roman trade as well as an important religious center.The Buddist relics and the hindu structures at this places reveal its past glory .Carved lime stone columns belonging to pillared Halls associated with Buddhist monastic establishments belongs to 2&3<sup>rd</sup> century B.C have been discovered .The ruined maha chaitya are stupa that was excavated here is of a unique design. There was a Buddist Museum in the Ghantasala where the Buddhist relics kept in the systematic way in the Ghantasala there was a famous temple called Jaladeeswara temple where lord Siva & Parvati on a single pieta sad side by side. It was placed by sage Agastya.