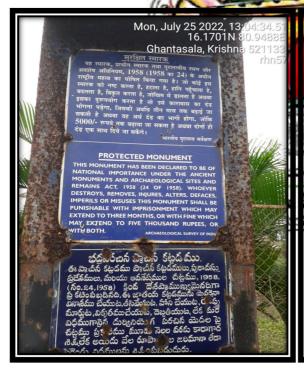

## HISTORICAL TOUR TO CHAN

It is a village in the Krish 1 km away to the west Machilipatnam and 11km east to the Krishna river. his around 60 kms away to Vijayawada la was the anicient name of City.It is a rare and reput the present Ghantasala I was also r Boswell of the English East India company first reported in Chantasa 1870-71. Alexander Rea excavated this stupa at Ghantasala, which had circumference of 112ft height of 23ft. The remains of an important Buddist Stupa and Soulsture slabs were found in the year 1990-20 Ghantasala was once upon a time a flourishing town of indo-Roman trade as well as an important religious center. The Buddist relics and the hindu structures at this places reveal its past glory . Carved lime stone columns belonging to pillared Halls associated with Buddist monastic establishments belongs to 2&3<sup>rd</sup> century B.C have been discovered. The ruined maha chaitya are stupa that was excavated here is of a uniquedesign. There was a Buddist Museum in the establishments belongs to 2& been discovered. The ruined maha chaitya Ghantasala where the Buddist relics kept in the systematic way in the Ghantasala there was a famous temple called Jaladeeswara temple where lord Siva & Parvati on a single peetam sad side by side. It was placed by sage Agastya.

#### DEPARTMENT OF HISTORICAL TOUR TO GHANTASALA

It is a village in the Krishna district, Andhra Pradesh.It is 21 km away to the west machilipatnam and 11km east to the Krishna river.It is around 60 kms away to Vijayawada City.It is a rare and reputed center for Buddist sculptures. Kantasila was the anicient name of the present Ghantasala.It was also mentioned by Ptolemy. Boswell of the English East India company first reported in Ghantasala as a historical site in 1870-71.Alexander Rea excavated this stupa at Ghantasala, which had circumference of 112ft height of 23ft.The remains of an important Buddist Stupa and Sculpture slabs were found in the year 1990-20 Ghantasala was once upon a time a flourishing town of indo-Roman trade as well as an important religious center.The Buddist relics and the hindu structures at this places reveal its past glory .Carved lime stone columns belonging to pillared Halls associated with Buddhist monastic establishments belongs to 2&3<sup>rd</sup> century B.C have been discovered .The ruined maha chaitya are stupa that was excavated here is of a unique design. There was a Buddist Museum in the Ghantasala where the Buddhist relics kept in the systematic way in the Ghantasala there was a famous temple called Jaladeeswara temple where lord Siva & Parvati on a single pieta sad side by side. It was placed by sage Agastya.