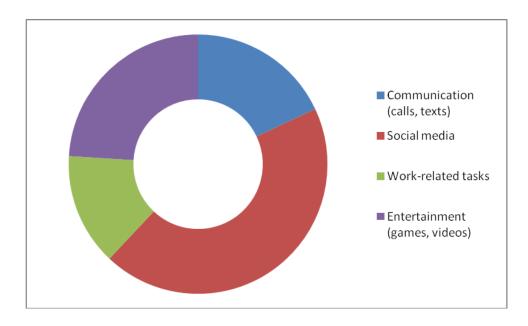

- 2. What is the primary use of your cell phone?
  - A) Communication (calls, texts)
- B) Social media
- C) Work-related tasks
- D) Entertainment (games, videos)

3. Do you use your phone while driving?A) Never B) Rarely C) Sometimes D) Frequently