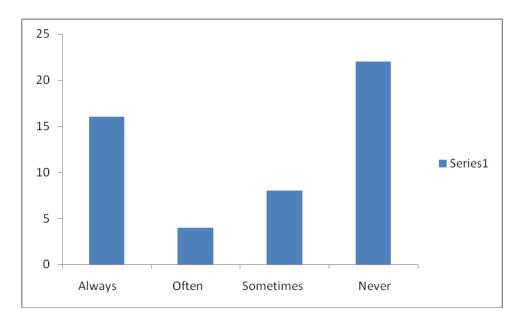

|    |                                                                                                      | Options (Total participants= 40) |    | Remarks |    |  |
|----|------------------------------------------------------------------------------------------------------|----------------------------------|----|---------|----|--|
|    | Survey questions List                                                                                | A                                | В  | C       | D  |  |
| 1  | How often do you use your cell phone daily?                                                          | 11                               | 12 | 20      | 7  |  |
| 2  | What is the primary use of your cell phone?                                                          | 8                                | 9  | 19      | 14 |  |
| 3  | Do you use your phone while driving?                                                                 | 24                               | 9  | 9       | 8  |  |
| 4  | How often do you take breaks from your phone to rest your eyes?                                      | 8                                | 14 | 15      | 13 |  |
| 5  | Do you use a screen protector and phone case?                                                        | 50                               | 0  | 0       | 0  |  |
| 6  | Do you follow the manufacturer's guidelines for phone charging?                                      | 10                               | 15 | 19      | 6  |  |
| 7  | Have you experienced any physical discomfort from excessive phone use (e.g., eye strain, neck pain)? | 15                               | 23 | 10      | 2  |  |
| 8  | Do you feel your productivity is affected by frequent phone usage?                                   | 11                               | 12 | 16      | 11 |  |
| 9  | Do you think using a phone late at night affects your sleep?                                         | 15                               | 9  | 15      | 11 |  |
| 10 | Are you aware of the potential health hazards associated with prolonged cell phone use?              | 15                               | 6  | 18      | 11 |  |
| 11 | How often do you clean your phone to reduce germs and bacteria?                                      | 14                               | 9  | 16      | 11 |  |
| 12 | Do you use hands-free options (e.g., speakerphone, earphones) to reduce radiation exposure?          | 19                               | 6  | 14      | 11 |  |
| 13 | Do you charge your phone overnight?                                                                  | 0                                | 0  | 0       | 50 |  |
| 14 | Do you charge your phone overnight?                                                                  | 50                               | 0  | 0       | 0  |  |
| 15 | Do you use original or certified chargers for your phone?                                            | 50                               | 0  | 0       | 0  |  |