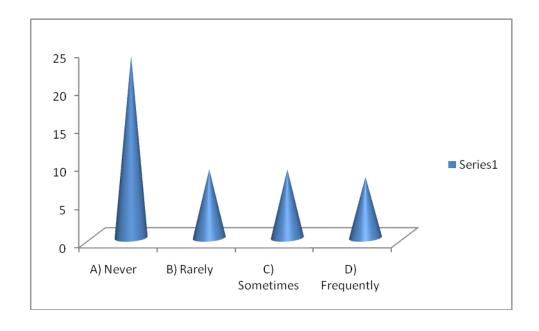

- 2. What is the primary use of your cell phone?
  - A) Communication (calls, texts)
- B) Social media
- C) Work-related tasks
- D) Entertainment (games, videos)

3. Do you use your phone while driving?A) Never B) Rarely C) Sometimes D) Frequently