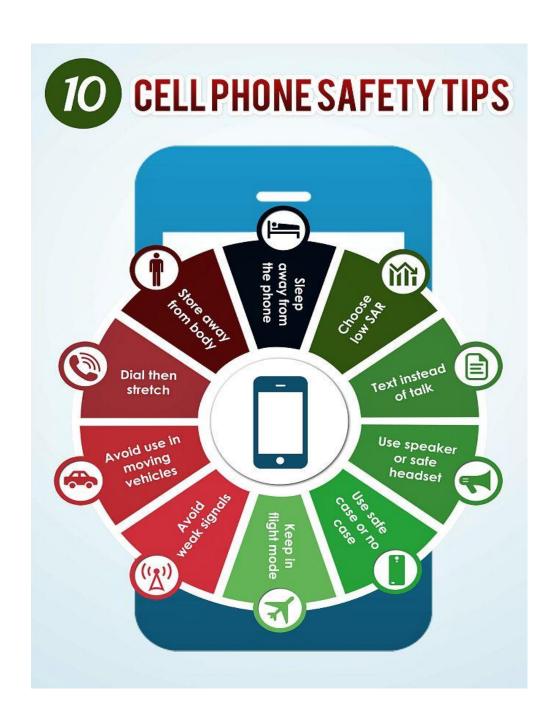

# V. S. R Govt. Degree & P. G. College:: Movva-521 135 Department of Physics Community Service Project 2024-25 urvey questions on "Promoting Safe and Healthy Cell Phone Use"

| Survey questions on "Promoting Safe and Healthy Cell Phone Use"                                                          |
|--------------------------------------------------------------------------------------------------------------------------|
| A) What is the age group of the Participant?                                                                             |
| a) Below 18 Years b) between 18 to 45 years c) between 45 to 60 yearsd) Above 60 Year                                    |
| B) What is gender? a) Male b) Female c) Transgender                                                                      |
| 1 II C 1 1 1 1 1 1 0                                                                                                     |
| 1. How often do you use your cell phone daily?                                                                           |
| A) Less than 1 hour B) 1-3 hours C) 3-5 hours D) More than 5 hours                                                       |
| <ul><li>2. What is the primary use of your cell phone?</li><li>A) Communication (calls, texts) B) Social media</li></ul> |
| B) Work-related tasks D) Entertainment (games, videos)                                                                   |
| 3. Do you use your phone while driving?                                                                                  |
| A) Never B) Rarely C) Sometimes D) Frequently                                                                            |
| 4. How often do you take breaks from your phone to rest your eyes?                                                       |
| A) Every 15 minutes B) Every 30 minutes C) Every hour D) Rarely or never                                                 |
| 5. Do you use a screen protector and phone case?                                                                         |
| A) Both B) Only screen protector C) Only phone case D) Neither                                                           |
| 6. Do you follow the manufacturer's guidelines for phone charging?                                                       |
| A) Always B) Often C) Sometimes D) Never                                                                                 |
| 7. Have you experienced any physical discomfort from excessive phone use                                                 |
| (e.g., eye strain, neck pain)?                                                                                           |
| A) Never B) Rarely C) Sometimes D) Frequently                                                                            |
| 8. Do you feel your productivity is affected by frequent phone usage?                                                    |
| A) Not at all B) Slightly C) Moderately D) Significantly                                                                 |
| 9. Do you think using a phone late at night affects your sleep?                                                          |
| A) Not at all B) Slightly C) Moderately D) Significantly                                                                 |
| 10. Are you aware of the potential health hazards associated with prolonged cell                                         |
| phone use?                                                                                                               |
| A) Yes, very aware B) Somewhat aware C) Slightly aware D) Not aware at all                                               |
| 11. How often do you clean your phone to reduce germs and bacteria?                                                      |
| A) Daily B) Weekly C) Monthly D) Rarely or never                                                                         |
| 12. Do you use hands-free options (e.g., speakerphone, earphones) to reduce                                              |
| radiation exposure? A) Always B) Often C) Sometimes D) Never                                                             |
| 13. Do you charge your phone overnight?                                                                                  |
| A) Always B) Often C) Sometimes D) Never                                                                                 |
| 14. How often do you let your phone's battery drop below 20%?                                                            |
| A) Never B) Rarely C) Sometimes D) Frequently                                                                            |
| 15. Do you use original or certified chargers for your phone?                                                            |
| A) Always B) Often C) Sometimes D) Never                                                                                 |

# V. S. R Govt. Degree & P. G. College:: Movva-521 135 Department of Physics Community Service Project 2024-25 Irvev questions on "Promoting Safe and Healthy Cell Phone Use"

| Survey questions on "Promoting Safe and Healthy Cell Phone Use"                                                                                                                                                                                                                                                                                                                                                 |
|-----------------------------------------------------------------------------------------------------------------------------------------------------------------------------------------------------------------------------------------------------------------------------------------------------------------------------------------------------------------------------------------------------------------|
| A) What is the age group of the Participant?                                                                                                                                                                                                                                                                                                                                                                    |
| a) Below 18 Years b) between 18 to 45 years c) between 45 to 60 yearsd) Above 60 Year                                                                                                                                                                                                                                                                                                                           |
| B) What is gender? a) Male b) Female c) Transgender                                                                                                                                                                                                                                                                                                                                                             |
| <ol> <li>How often do you use your cell phone daily?         <ul> <li>A) Less than 1 hour B) 1-3 hours C) 3-5 hours D) More than 5 hours</li> </ul> </li> <li>What is the primary use of your cell phone?         <ul> <li>A) Communication (calls, texts) B) Social media</li> <li>B) Work-related tasks D) Entertainment (games, videos)</li> </ul> </li> <li>Do you use your phone while driving?</li> </ol> |
| A) Never B) Rarely C) Sometimes D) Frequently                                                                                                                                                                                                                                                                                                                                                                   |
| 4. How often do you take breaks from your phone to rest your eyes?                                                                                                                                                                                                                                                                                                                                              |
| A) Every 15 minutes B) Every 30 minutes C) Every hour D) Rarely or never                                                                                                                                                                                                                                                                                                                                        |
| 5. Do you use a screen protector and phone case?                                                                                                                                                                                                                                                                                                                                                                |
| A) Both B) Only screen protector C) Only phone case D) Neither                                                                                                                                                                                                                                                                                                                                                  |
| 6. Do you follow the manufacturer's guidelines for phone charging?                                                                                                                                                                                                                                                                                                                                              |
| A) Always B) Often C) Sometimes D) Never                                                                                                                                                                                                                                                                                                                                                                        |
| 7. Have you experienced any physical discomfort from excessive phone use                                                                                                                                                                                                                                                                                                                                        |
| (e.g., eye strain, neck pain)?                                                                                                                                                                                                                                                                                                                                                                                  |
| A) Never B) Rarely C) Sometimes D) Frequently                                                                                                                                                                                                                                                                                                                                                                   |
| 8. Do you feel your productivity is affected by frequent phone usage?                                                                                                                                                                                                                                                                                                                                           |
| A) Not at all B) Slightly C) Moderately D) Significantly                                                                                                                                                                                                                                                                                                                                                        |
| 9. Do you think using a phone late at night affects your sleep?                                                                                                                                                                                                                                                                                                                                                 |
| A) Not at all B) Slightly C) Moderately D) Significantly                                                                                                                                                                                                                                                                                                                                                        |
| 10. Are you aware of the potential health hazards associated with prolonged cell                                                                                                                                                                                                                                                                                                                                |
| phone use?                                                                                                                                                                                                                                                                                                                                                                                                      |
| A) Yes, very aware B) Somewhat aware C) Slightly aware D) Not aware at all                                                                                                                                                                                                                                                                                                                                      |
| 11. How often do you clean your phone to reduce germs and bacteria?                                                                                                                                                                                                                                                                                                                                             |
| A) Daily B) Weekly C) Monthly D) Rarely or never                                                                                                                                                                                                                                                                                                                                                                |
| 12. Do you use hands-free options (e.g., speakerphone, earphones) to reduce                                                                                                                                                                                                                                                                                                                                     |
| radiation exposure? A) Always B) Often C) Sometimes D) Never                                                                                                                                                                                                                                                                                                                                                    |
| 13. Do you charge your phone overnight?                                                                                                                                                                                                                                                                                                                                                                         |
| A) Always B) Often C) Sometimes D) Never                                                                                                                                                                                                                                                                                                                                                                        |
| 14. How often do you let your phone's battery drop below 20%?                                                                                                                                                                                                                                                                                                                                                   |
| A) Never B) Rarely C) Sometimes D) Frequently                                                                                                                                                                                                                                                                                                                                                                   |