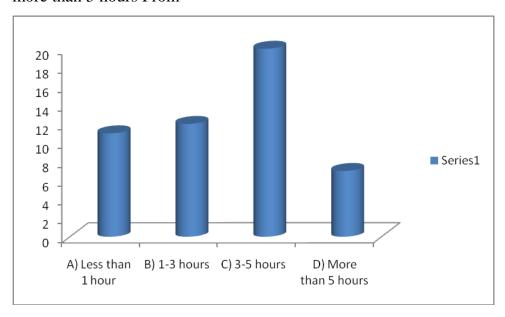

- 1. How often do you use your cell phone daily?
  - A) Less than 1 hour B) 1-3 hours C) 3-5 hours D) More than 5 hours From

The survey use your cell phone daily, surprisingly it is observed that 40% percent of people are using 3-5 hours 24% are using 1-3 hours and only 14% are using more than 5 hours From

- 1. How often do you use your cell phone daily?
  - A) Less than 1 hour B) 1-3 hours C) 3-5 hours D) More than 5 hours From

The survey use your cell phone daily, surprisingly it is observed that 32% percent of people are using 3-5 hours, 38% are using 1-3 hours and only 18% are using more than 5 hours From