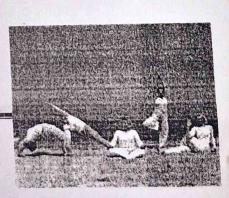

### A SURVEY ON AWARENESS OF YOGA IN AKUMARRU

**A Community Service Project** 

submitted

By

PINAMALA BHANU CHAND Roll No: 202300006188

Under the guidance of

C. Ratna Mary (M.Sc., M. Phil)

Lecturer in Mathematics,