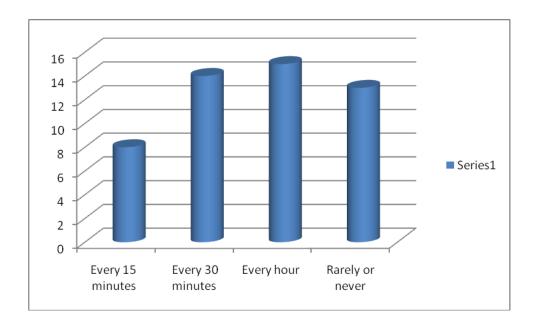

4. How often do you take breaks from your phone to rest your eyes?

A) Every 15 minutes B) Every 30 minutes C) Every hour D) Rarely or never

5. Do you use a screen protector and phone case?A) Both B) Only screen protector C) Only phone case D) Neither

- 4. How often do you take breaks from your phone to rest your eyes?
  - A) Every 15 minutes B) Every 30 minutes C) Every hour D) Rarely or never

5. Do you use a screen protector and phone case?A) Both B) Only screen protector C) Only phone case D) Neither