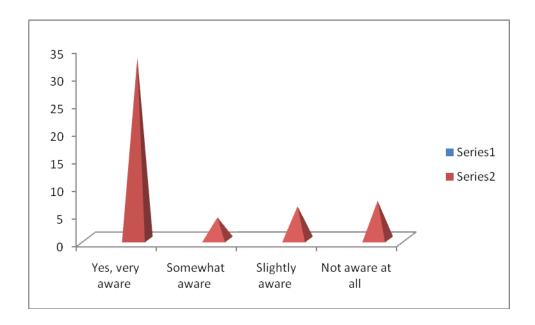

- 7. Have you experienced any physical discomfort from excessive phone use (e.g., eye strain, neck pain)?
  - A) Never B) Rarely C) Sometimes D) Frequently

- 10. Are you aware of the potential health hazards associated with prolonged cell phone use?
- A) Yes, very aware B) Somewhat aware C) Slightly aware D) Not aware at all