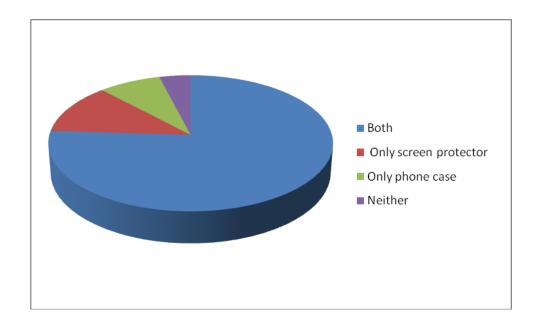

4. How often do you take breaks from your phone to rest your eyes?

A) Every 15 minutes B) Every 30 minutes C) Every hour D) Rarely or never

5. Do you use a screen protector and phone case?A) Both B) Only screen protector C) Only phone case D) Neither

The survey use your cell phone daily, surprisingly it is observed that 100% percent of people are using screen protector and phone case both.

6. Do you follow the manufacturer's guidelines for phone charging?
A) Always B) Often C) Sometimes D) Never

- 4. How often do you take breaks from your phone to rest your eyes?
  - A) Every 15 minutes B) Every 30 minutes C) Every hour D) Rarely or never

5. Do you use a screen protector and phone case?A) Both B) Only screen protector C) Only phone case D) Neither

The survey use your cell phone daily, surprisingly it is observed that **76%** percent of people are using screen protector and phone case both.

6. Do you follow the manufacturer's guidelines for phone charging?
A) Always B) Often C) Sometimes D) Never