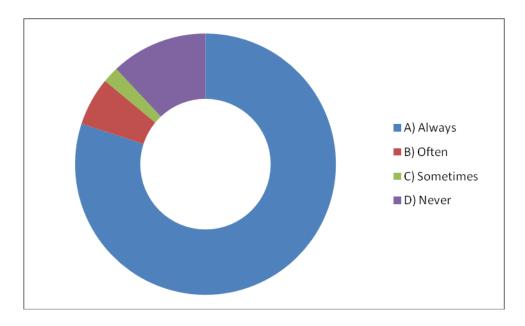

- 13. Do you charge your phone overnight?
  - A) Always B) Often C) Sometimes D) Never

The survey use your cell phone daily, surprisingly it is observed that **44%** percent of people never charge your phone overnight.