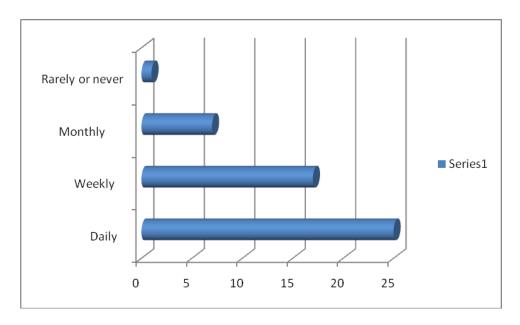

11. How often do you clean your phone to reduce germs and bacteria?

A) Daily

B) Weekly

C) Monthly

D) Rarely or never

12. Do you use hands-free options (e.g., speakerphone, earphones) to reduce radiation exposure? A) Always B) Often C) Sometimes D) Never