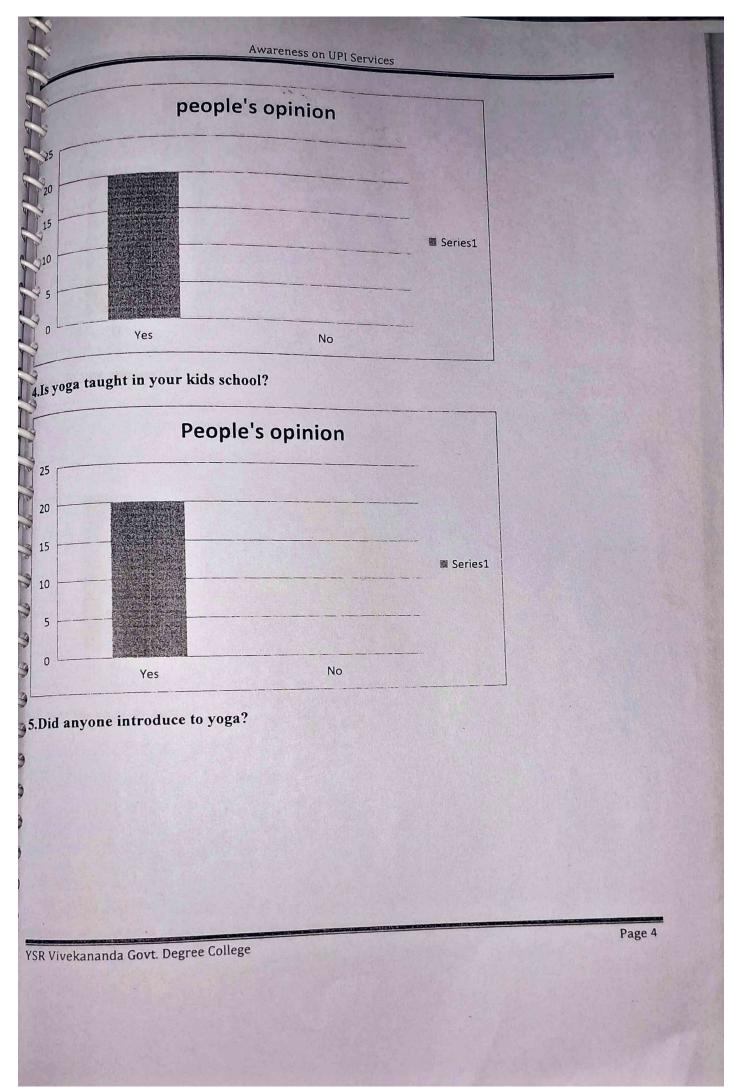

versal!

#### Benefits of Yoga for Health:

- Helps in releasing toxins from the body
- THE THE THE TANK THE TANK TO T Channelises energy flow





Improves the flexibility of muscles, range of motions of joints.

Corrects the posture and alignment of the body

Regulates the digestive, endocrine, and circulatory systems

Strengthens and revitalizes the internal organs, leading to a healthy and youthful body

Helps to lose weight, cure asthma, diabetes, heart problems, and many chronic diseases

Category wise surveyed kaza



For category it was found that Majority (9) of the respondents of the yoga were BC respondents, the remaining (2) of the respondents were OC, the remaining (3) of the respondents were ST and the remaining (6) of the respondents were SC.

#### 1. Do you practice yoga?





R Vivekananda Govt. Degree College

Page 6

## 8. SUGGESTIONS

s. SUGGERS 1. SUGGERS time to roll the state of the state and discover the combination of physical and the globe. The beauty of yoga is that you don't be mental exercises. The beauty of yoga is that you don't have to be a yogi or yogini to around the globe. Whether you are young or old, overweight or fit, yoga has the the believe the believe the mind and strengthen the body. Don't be intimidated by yoga property of the believe to calm the mind and strengthen the body. Don't be intimidated by yoga property of the believe to calm the mind and strengthen the body. Don't be intimidated by yoga property of the believe to calm the mind and strengthen the body. Don't be intimidated by yoga property of the believe to calm the mind