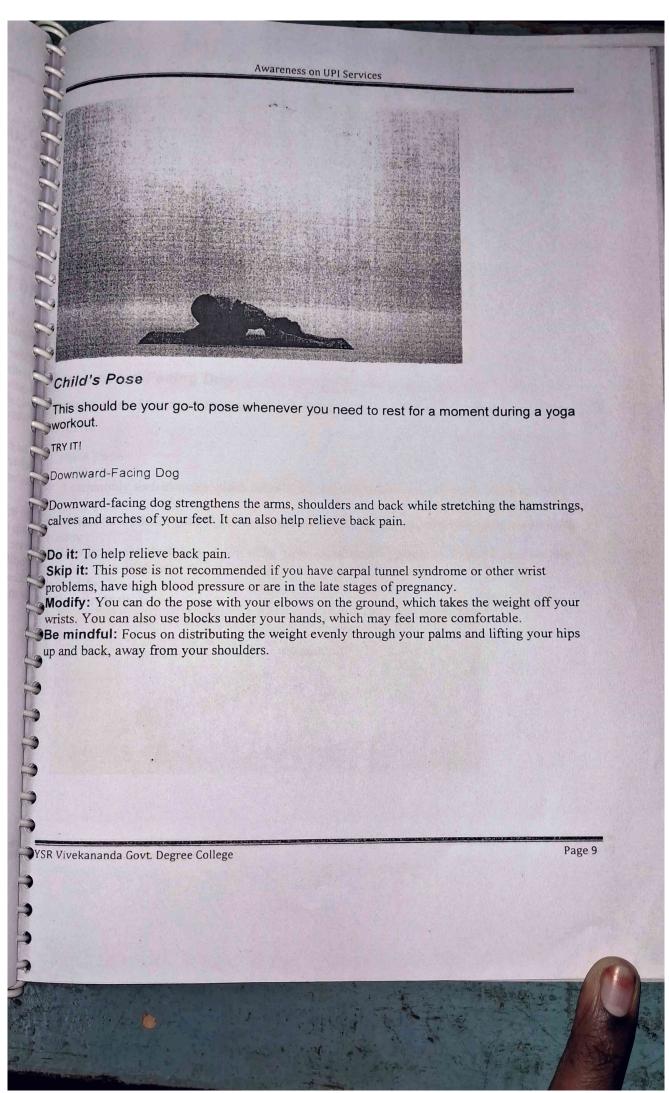

dea is to hold each pose for a new, slow breaths before moving on to the next one. child's Pose

his calming pose is a good default pause position. You can use child's pose to rest and refocus hefore continuing to your next pose. It gently stretches your lower back, hips, thighs, knees and mkles and relaxes your spine, shoulders and neck.

Do it: When you want to get a nice gentle stretch through your neck spine and hips.

kip it: If you have knee injuries or ankle problems. Avoid also if you have high blood pressure or are pregnant.

Modify: You can rest your head on a cushion or block. You can place a rolled towel under your akles if they are uncomfortable.

Be mindful: Focus on relaxing the muscles of the spine and lower back as you breathe.

R Vivekananda Govt. Degree College

Page 8





#### Downward-Facing Dog

This is one of the most common yoga poses.

TRY IT!

Plank Pose

A commonly seen exercise, plank helps build strength in the core, shoulders, arms and legs.

Do it: Plank pose is good if you are looking to tone your abs and build strength in your upper

Skip it: Avoid plank pose if you suffer from carpal tunnel syndrome. It can be hard on your wrists. You might also skip it or modify if you have low back pain.

Modify: You ean modify it by placing your knees on the floor.

Be mindful: As you do a plank, imagine the back of your neck and spine lengthening.



YSR Vivekananda Govt. Degree College

Page 10

plank

This common pose can build strength in the core, shoulders, arms and legs.

TRY IT!

Four-Limbed Staff Pose

This push-up variation follows plank pose