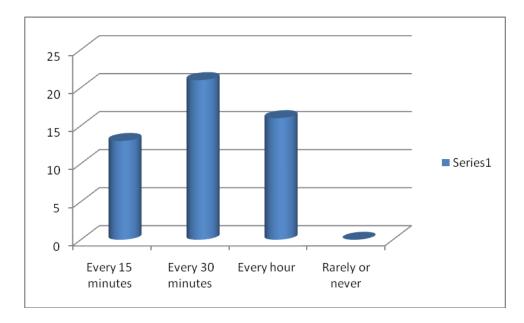

4. How often do you take breaks from your phone to rest your eyes?

A) Every 15 minutes B) Every 30 minutes C) Every hour D) Rarely or never

5. Do you use a screen protector and phone case?A) Both B) Only screen protector C) Only phone case D) Neither

- 4. How often do you take breaks from your phone to rest your eyes?
  - A) Every 15 minutes B) Every 30 minutes C) Every hour D) Rarely or never

5. Do you use a screen protector and phone case?A) Both B) Only screen protector C) Only phone case D) Neither