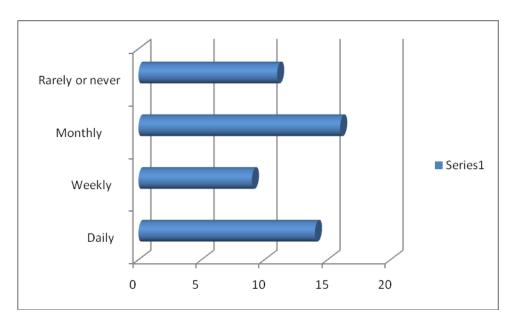

11. How often do you clean your phone to reduce germs and bacteria?

A) Daily

B) Weekly

C) Monthly

D) Rarely or never

12. Do you use hands-free options (e.g., speakerphone, earphones) to reduce radiation exposure? A) Always B) Often C) Sometimes D) Never