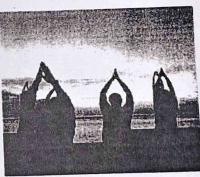

### A SURVEY ON AWARENESS OF YOGA IN AKUMARRU

**A Community Service Project** 

submitted

By

PINAMALA BHANU CHAND Roll No: 202300006188

Under the guidance of

C. Ratna Mary (M.Sc., M. Phil)

Lecturer in Mathematics,