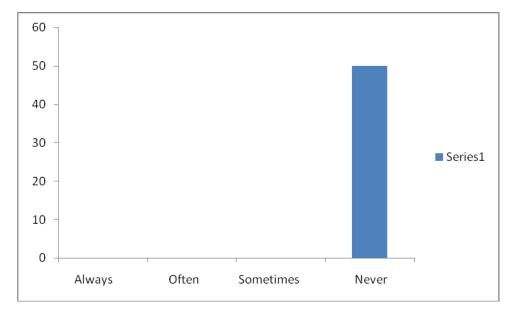

- 13. Do you charge your phone overnight?
  - A) Always B) Often
- C) Sometimes
- D) Never

The survey use your cell phone daily, surprisingly it is observed that 100% percent of people never charge your phone overnight.