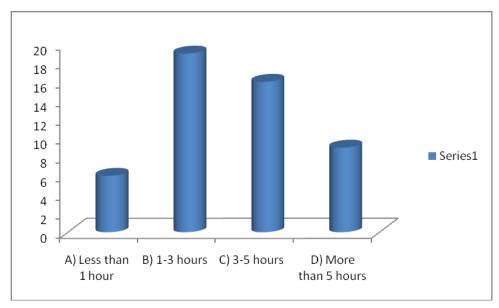

- 1. How often do you use your cell phone daily?
  - A) Less than 1 hour B) 1-3 hours C) 3-5 hours D) More than 5 hours From

The survey use your cell phone daily, surprisingly it is observed that 40% percent of people are using 3-5 hours 24% are using 1-3 hours and only 14% are using more than 5 hours From