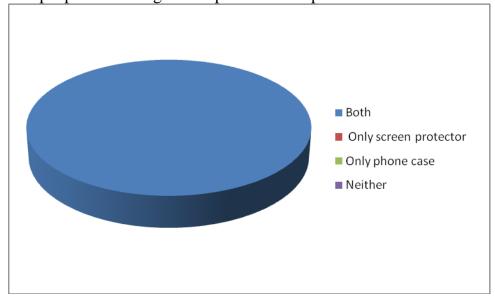

The survey use your cell phone daily, surprisingly it is observed that 100% percent of people are using screen protector and phone case both.

6. Do you follow the manufacturer's guidelines for phone charging?
A) Always B) Often C) Sometimes D) Never

The survey use your cell phone daily, surprisingly it is observed that **76%** percent of people are using screen protector and phone case both.

6. Do you follow the manufacturer's guidelines for phone charging?
A) Always B) Often C) Sometimes D) Never