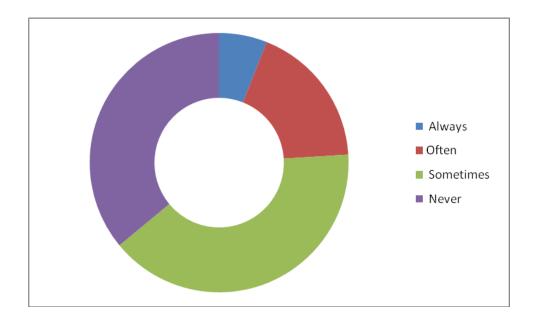

- 13. Do you charge your phone overnight?
  - A) Always B) Often
- C) Sometimes
- D) Never

The survey use your cell phone daily, surprisingly it is observed that 100% percent of people never charge your phone overnight.