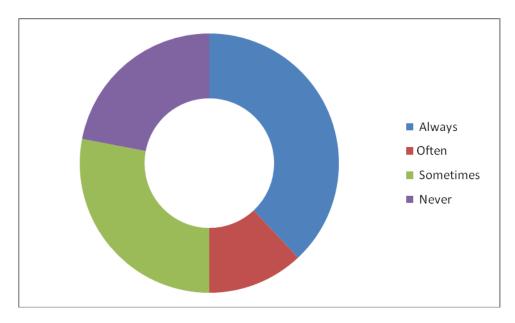

- 13. Do you charge your phone overnight?
  - A) Always B) Often
- C) Sometimes
- D) Never

The survey use your cell phone daily, surprisingly it is observed that 100% percent of people never charge your phone overnight.

- 13. Do you charge your phone overnight?
  - A) Always B) Often C) Sometimes D) Never

The survey use your cell phone daily, surprisingly it is observed that **44%** percent of people never charge your phone overnight.