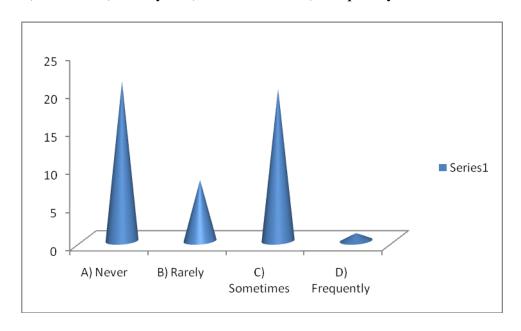

- 7. Have you experienced any physical discomfort from excessive phone use (e.g., eye strain, neck pain)?
  - A) Never B) Rarely C) Sometimes D) Frequently

- 10. Are you aware of the potential health hazards associated with prolonged cell phone use?
- A) Yes, very aware B) Somewhat aware C) Slightly aware D) Not aware at all