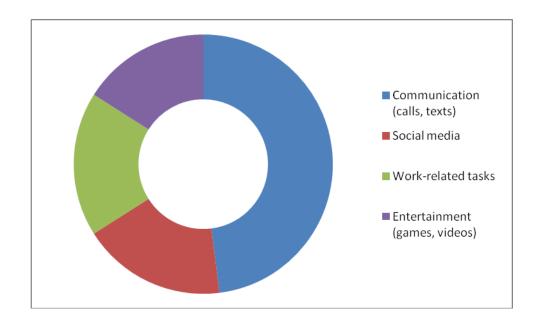

- 2. What is the primary use of your cell phone?
  - A) Communication (calls, texts)
- B) Social media
- C) Work-related tasks
- D) Entertainment (games, videos)

3. Do you use your phone while driving?A) Never B) Rarely C) Sometimes D) Frequently