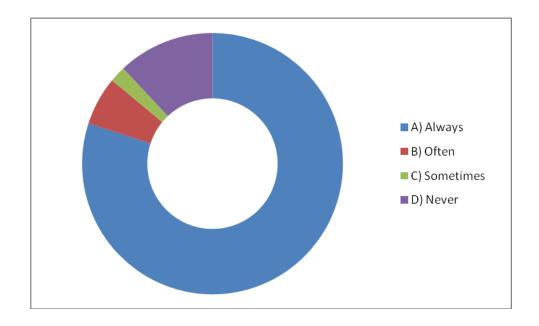

- 13. Do you charge your phone overnight?
  - A) Always B) Often
- C) Sometimes
- D) Never

The survey use your cell phone daily, surprisingly it is observed that 100% percent of people never charge your phone overnight.