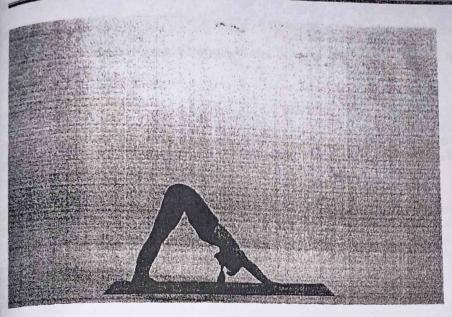

a is to hold each pose for a new, slow breaths before moving on to the next one. child's Pose

his calming pose is a good default pause position. You can use child's pose to rest and refocus hefore continuing to your next pose. It gently stretches your lower back, hips, thighs, knees and mkles and relaxes your spine, shoulders and neck.

Do it: When you want to get a nice gentle stretch through your neck spine and hips.

kip it: If you have knee injuries or ankle problems. Avoid also if you have high blood pressure or are pregnant.

Modify: You can rest your head on a cushion or block. You can place a rolled towel under your akles if they are uncomfortable.

Be mindful: Focus on relaxing the muscles of the spine and lower back as you breathe.

R Vivekananda Govt. Degree College

Page 8





#### Downward-Facing Dog

This is one of the most common yoga poses.

TRY IT!

Plank Pose

A commonly seen exercise, plank helps build strength in the core, shoulders, arms and legs.

Do it: Plank pose is good if you are looking to tone your abs and build strength in your upper

Skip it: Avoid plank pose if you suffer from carpal tunnel syndrome. It can be hard on your wrists. You might also skip it or modify if you have low back pain.

Modify: You ean modify it by placing your knees on the floor.

Be mindful: As you do a plank, imagine the back of your neck and spine lengthening.



YSR Vivekananda Govt. Degree College

Page 10

plank

This common pose can build strength in the core, shoulders, arms and legs.

TRY IT!

Four-Limbed Staff Pose

This push-up variation follows plank pose in