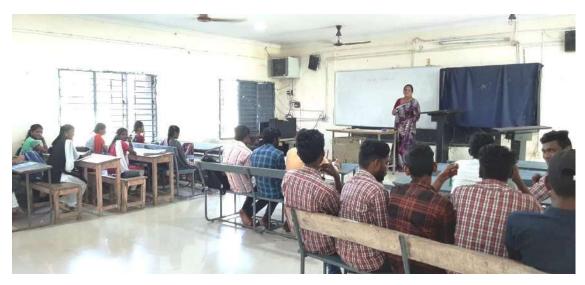

#### **Guest Lectures**

In the academic year 2023-24, V.S.R. Govt Degree & P.G College, Movva, organized a series of **Guest Lectures** to enrich the learning experience of students. These lectures featured industry experts, scholars, and professionals who shared their insights and real-world experiences related to various subjects. By exposing students to diverse perspectives and current trends, guest lectures enhanced their understanding of theoretical concepts and their applications in practical scenarios. Faculty facilitated discussions, encouraging students to engage with the speakers and ask questions, which further stimulated their interest and curiosity. Overall, guest lectures provided valuable opportunities for networking and deepening students' academic and professional knowledge.

#### ACTIVITY AT A GLANCE

| Date & Time           | 25-09-2023 12.40 to 1.20 pm                                                                                                                                                                                                                                                                                                                                                                                                                                                                                                                                                         |
|-----------------------|-------------------------------------------------------------------------------------------------------------------------------------------------------------------------------------------------------------------------------------------------------------------------------------------------------------------------------------------------------------------------------------------------------------------------------------------------------------------------------------------------------------------------------------------------------------------------------------|
| Title of the Activity | Career Counselling-Self-Introduction                                                                                                                                                                                                                                                                                                                                                                                                                                                                                                                                                |
| Conducted by          | Smt. Y. Suneetha Dept. of English                                                                                                                                                                                                                                                                                                                                                                                                                                                                                                                                                   |
| Total No of Students  | 19                                                                                                                                                                                                                                                                                                                                                                                                                                                                                                                                                                                  |
| No of Participants    | 16                                                                                                                                                                                                                                                                                                                                                                                                                                                                                                                                                                                  |
| Programme             | I BSc                                                                                                                                                                                                                                                                                                                                                                                                                                                                                                                                                                               |
| Venue                 | R.No.210                                                                                                                                                                                                                                                                                                                                                                                                                                                                                                                                                                            |
| Objectives            | Self-introduction helps other people to know about your identity, personality, and other essential things related to you. A good self-introduction should cover all aspects of the person as it creates a positive impression on others to have better connections in the future.                                                                                                                                                                                                                                                                                                   |
| Outcomes              | It gives basic details about who you are and your background. The goal of a self-introduction is to provide a quick overview of your personality, interests, skills, education and experience. It allows others to get to know you in a friendly, professional way. A good self-introduction should last 1-2 minutes                                                                                                                                                                                                                                                                |
| Brief Report          | When introducing yourself in an interview, you want to give a brief summary of who you are, your background, and why you're interested in the job. Start with your name and a greeting, then mention your education, relevant experience, and any unique qualities or skills you have. Self introduction is useful for job or scholarship interviews, an organization meeting where you are new, or even the first day of class. You want to isolate a few aspects of your life, personality, or beliefs that reflect favorably on you. This is often called impression management. |