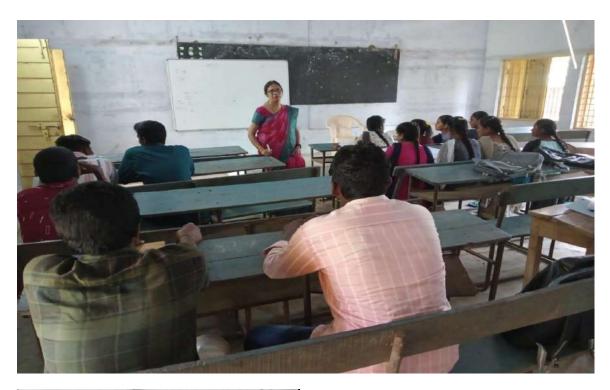

#### ACTIVITY AT A GLANCE

| Date & Time           | 25-09-2023 12.40 to 1.20 pm                                                                                                                                                                                                                                                                                                                                                                                                                                                                                                                                                         |
|-----------------------|-------------------------------------------------------------------------------------------------------------------------------------------------------------------------------------------------------------------------------------------------------------------------------------------------------------------------------------------------------------------------------------------------------------------------------------------------------------------------------------------------------------------------------------------------------------------------------------|
| Title of the Activity | Career Counselling-Self-Introduction                                                                                                                                                                                                                                                                                                                                                                                                                                                                                                                                                |
| Conducted by          | Smt. Y. Suneetha Dept. of English                                                                                                                                                                                                                                                                                                                                                                                                                                                                                                                                                   |
| Total No of Students  | 19                                                                                                                                                                                                                                                                                                                                                                                                                                                                                                                                                                                  |
| No of Participants    | 16                                                                                                                                                                                                                                                                                                                                                                                                                                                                                                                                                                                  |
| Programme             | I BSc                                                                                                                                                                                                                                                                                                                                                                                                                                                                                                                                                                               |
| Venue                 | R.No.210                                                                                                                                                                                                                                                                                                                                                                                                                                                                                                                                                                            |
| Objectives            | Self-introduction helps other people to know about your identity, personality, and other essential things related to you. A good self-introduction should cover all aspects of the person as it creates a positive impression on others to have better connections in the future.                                                                                                                                                                                                                                                                                                   |
| Outcomes              | It gives basic details about who you are and your background. The goal of a self-introduction is to provide a quick overview of your personality, interests, skills, education and experience. It allows others to get to know you in a friendly, professional way. A good self-introduction should last 1-2 minutes                                                                                                                                                                                                                                                                |
| Brief Report          | When introducing yourself in an interview, you want to give a brief summary of who you are, your background, and why you're interested in the job. Start with your name and a greeting, then mention your education, relevant experience, and any unique qualities or skills you have. Self introduction is useful for job or scholarship interviews, an organization meeting where you are new, or even the first day of class. You want to isolate a few aspects of your life, personality, or beliefs that reflect favorably on you. This is often called impression management. |

| 10-10-2023                                                           |
|----------------------------------------------------------------------|
| suf- entradución                                                     |
| Nome q hi activity: self-entirauction                                |
| class: ISSC (computer and Botany) major                              |
| Time: 12:40 pm to 1:20 pm.                                           |
| conducted by: Surverba.y                                             |
| Sim                                                                  |
| signature of hi family                                               |
| V.S.R. Govt. Degree & P.G. Colleg<br>MOVVA-521135, Krishna Dt., A.P. |