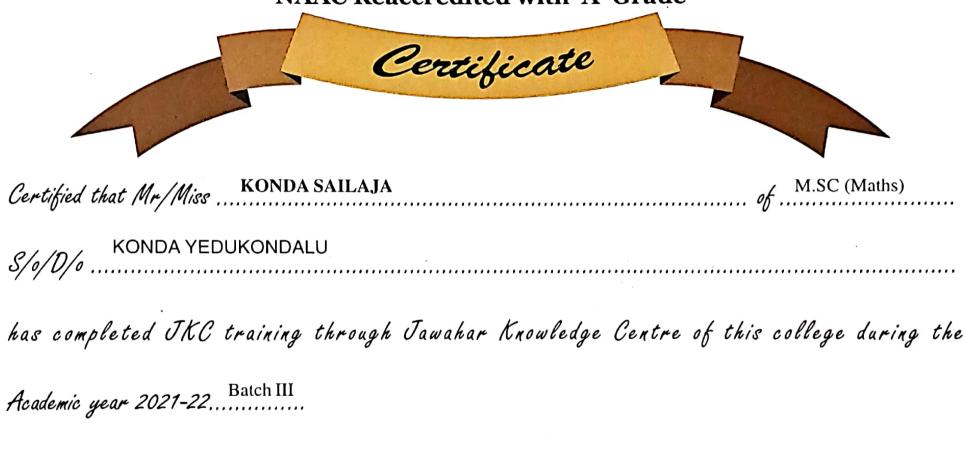

| 1    |                             |          |       |      |           |            |                                  |          |              |
|------|-----------------------------|----------|-------|------|-----------|------------|----------------------------------|----------|--------------|
| 28   | - Tapa vainsi               | III Year | B.Com | 2022 | Batch III | 9010455831 | annavarapuvamsi789@gma<br>il.com | SC       | no 7,0       |
| 29   | boddu srinivasarao          | III Year | B.Com | 2022 | Batch III | 9603291488 | boddusrinu519@gmail.com          | ST       | no KD        |
| 30   | kakulla vinay babu          | III Year | B.Com | 2022 | Batch III | 6302033052 | vinayvinay396@gmail.com          | SC       | no <b>57</b> |
| 31   | PRAKERLA NEELIMA            | II Year  | PG    | 2022 | Batch III | 9381871710 | neelimaprakerla025@gmail         | ВС       | 550          |
| 32   | SEELAM RAMYA                | II Year  | PG    | 2022 | Batch III | 7981878998 | ramyaseelam1234@gmail.c          | SC       | 50           |
| 33   | KONDA SAILAJA               | II Year  | PG    | 2022 | Batch III | 7661971369 | sailajashine4@gmail.com          | BC       | 550          |
| 34   | KANTHETI N V<br>SUHASINI    | II Year  | PG    | 2022 | Batch III | 8374995412 | suhasani1999@gmail.com           | OC       | 550          |
| 35   | VANA BHAVANI                | II Year  | PG    | 2022 | Batch III | 9502493297 | vanabhavani1998@gmail.c          |          |              |
| ו מכ | AMUDALAPALLI<br>ANJANA DEVI | II Year  | PG    | 2022 | Batch III | 9581524004 | om anjana2541@gmail.com          | SC<br>BC | 50<br>550    |