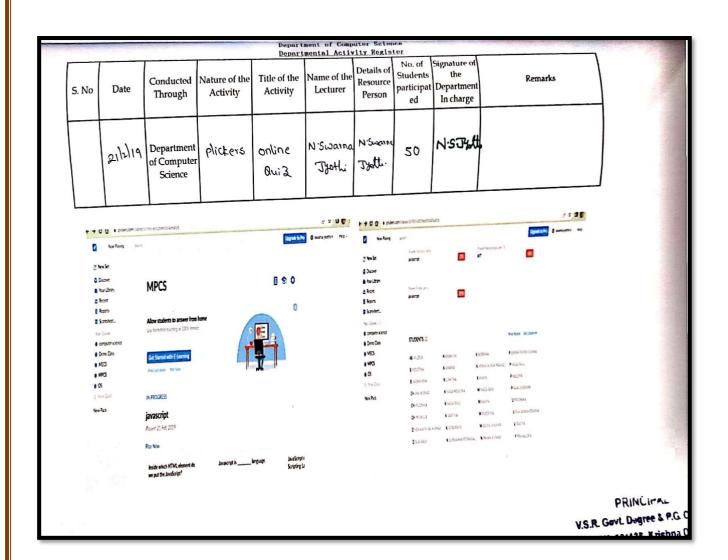

# VSR Government Degree and PG College

Department of Computer Science

Departmental Activity Register

| 5.<br>N<br>o | Date           | Conducted<br>by                          | Nature of<br>the<br>Activity | Title of the<br>Activity             | Name of<br>the<br>Lecturer | No. of<br>Students<br>participat<br>ed | Signature of<br>the<br>Department<br>In charge | Remarks     |
|--------------|----------------|------------------------------------------|------------------------------|--------------------------------------|----------------------------|----------------------------------------|------------------------------------------------|-------------|
| 1            | 29-08-<br>2023 | Departme<br>nt of<br>Computer<br>Science | Ouizzia                      | Online Quiz<br>on Computer<br>Safety | Rafiah S B                 | 30                                     | M. Roley                                       | S-L. Lehrar |

30/8/23

Department of Computer Science Departmental Activity Register

| S. No | Date    | Conducted<br>Through                 | Nature of the<br>Activity |                     | Name of the<br>Lecturer | Details of | No. of<br>Students | Signature of<br>the<br>Department<br>In charge | Romarks |
|-------|---------|--------------------------------------|---------------------------|---------------------|-------------------------|------------|--------------------|------------------------------------------------|---------|
|       | 5)10/22 | Department<br>of Computer<br>Science | online<br>Quiz            | <i>ال</i> داز کیکوک | SB Rakih                | -          | 50                 | ll <sub>e</sub> ve: N                          |         |