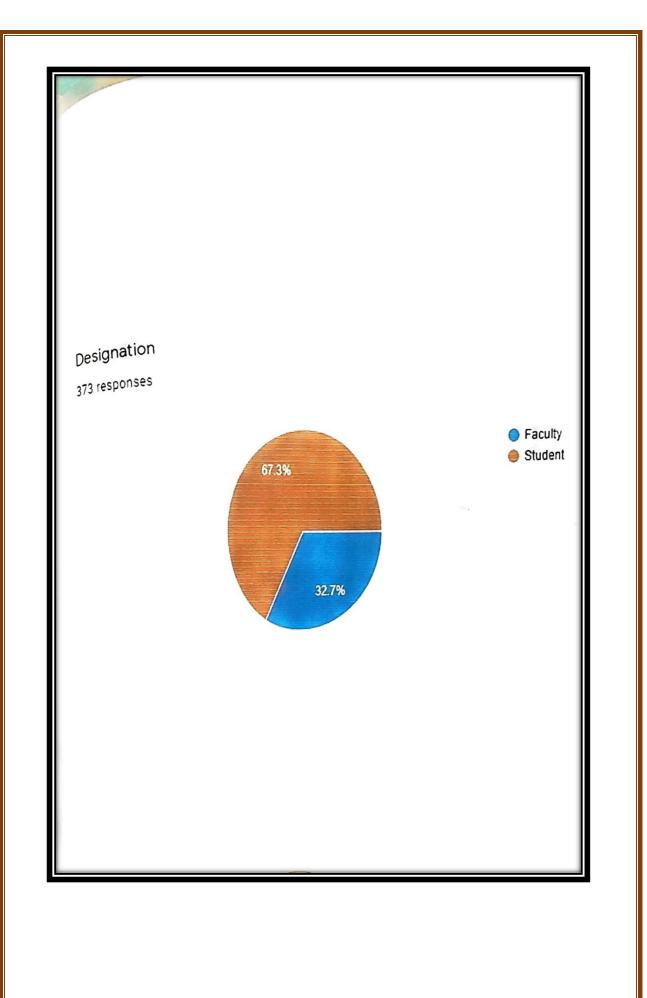

### VSR GDC National Quiz on Chemistry

The questions in this quiz are connected to Chernistry in our daily lives, I hope you enjoy answering this QUIZ  $^{\star}$  Required

Email address \*
 Full Name \*
 Designation \*
 Mark only one oval.
 Faculty
 Student
 College name. Place \*
 Phone number \*