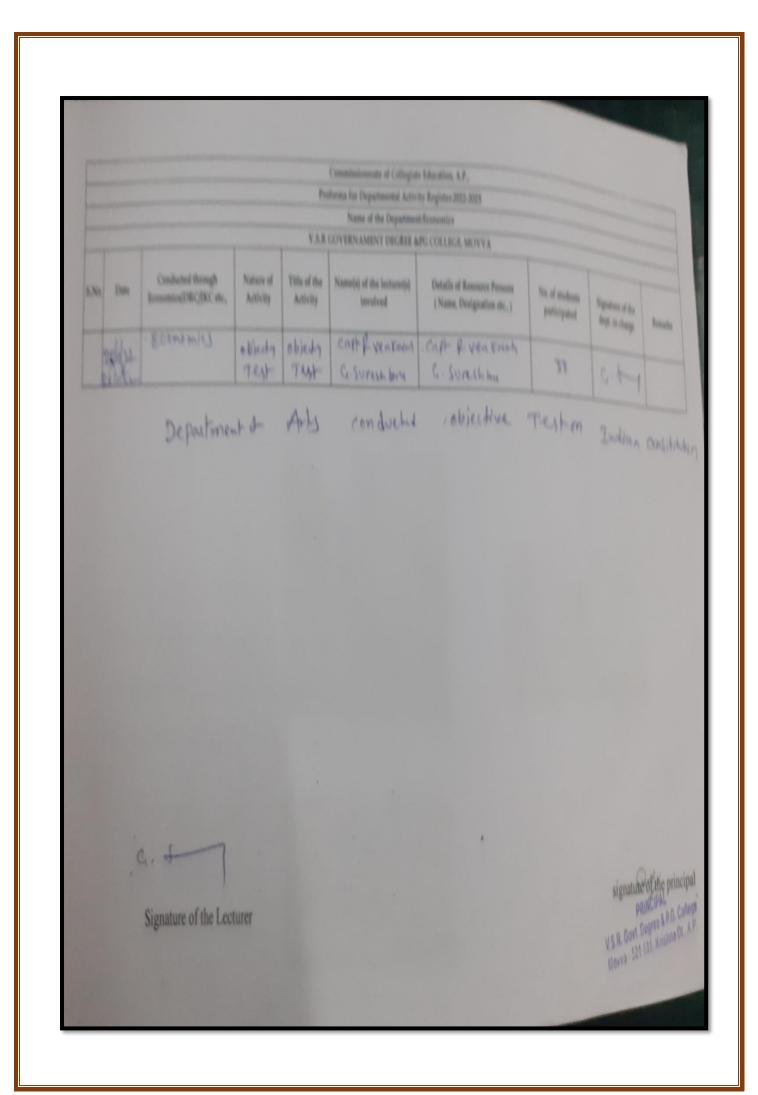

p.

In the left side top page Faculty enter the names of the students. The teacher can use their computer or tablet to present a pre-made question stack for their students whenever they wish to ask a question or a series of questions. The students only need to flip their cards so that the letter they selected is at the top in order to respond to the question. The teacher can then scan the room with their smartphone's camera to recordand capture each student's response.

**Conclusion:** This programme teaches students how to set up and use technology and raises their knowledge of new technology that may be beneficial to them. The students engaged in the programme with great interest and enthusiasm. They stated that they will find the programme to be quite helpful



#### **ECONOMICS**







QUIZ

in allowed the control of the contro





YOR GOVILDEGREE & FG. COLLEGE MOYNA