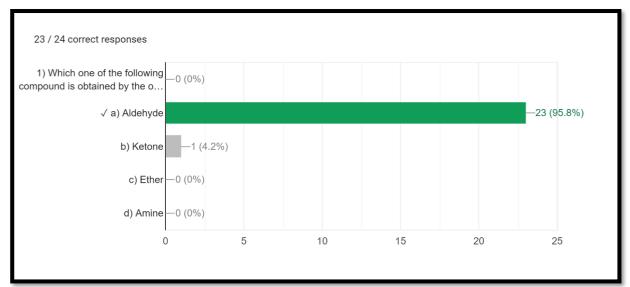

e of the programme: 31-01-2023

**Venue: VSR GDC MOVVA** 

No. of students Participated :22

**Objective of the Programme**: The online quiz can help generate interest and curiosity about chemistry among all the students.

Quizzes help students identify what they know and what they don't know.

The students then have a better idea of how well they are grasping the material, hopefully motivating them to study more and helping them allocate their study time effectively by focusing on the information that still needs more practice.

To evaluate the knowledge of the participants within academics as well as beyond academics and to make them familiar with the prospects of quizzes and the objectivity of the questions.

Principal
V.S.R.Govt. Degree & P.G.College
Movva -524 135, Krishna Dt., A.P.







### **VSR GDC MOVVA**

#### STUDENT INDUCTION PROGRAMME

## QUIZ

BY

### **DEPARTMENT OF CHEMISTRY**

11-11-2022

17-08-2023





## V. S. R. GOVERNMENT DEGREE & P G COLLEGE, MOVVA DEPARTMENT OF ENGLISH

| Date                  | 07.06.2020                                                                                                                                                                                                                                                                                            |
|-----------------------|--------------------------------------------------------------------------------------------------------------------------------------------------------------------------------------------------------------------------------------------------