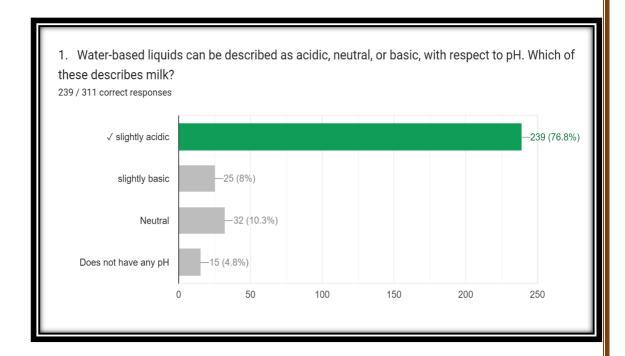

Activity: NATIONAL E QUIZ conducted on the occasion of

**National Science Day** 

**Topic: CHEMISTRY QUIZ** 

Resource person: K.R.MANJULA

Date of the programme: 28-02-2022

Venue: VSR GDC MOVVA

No. of students Participated :313