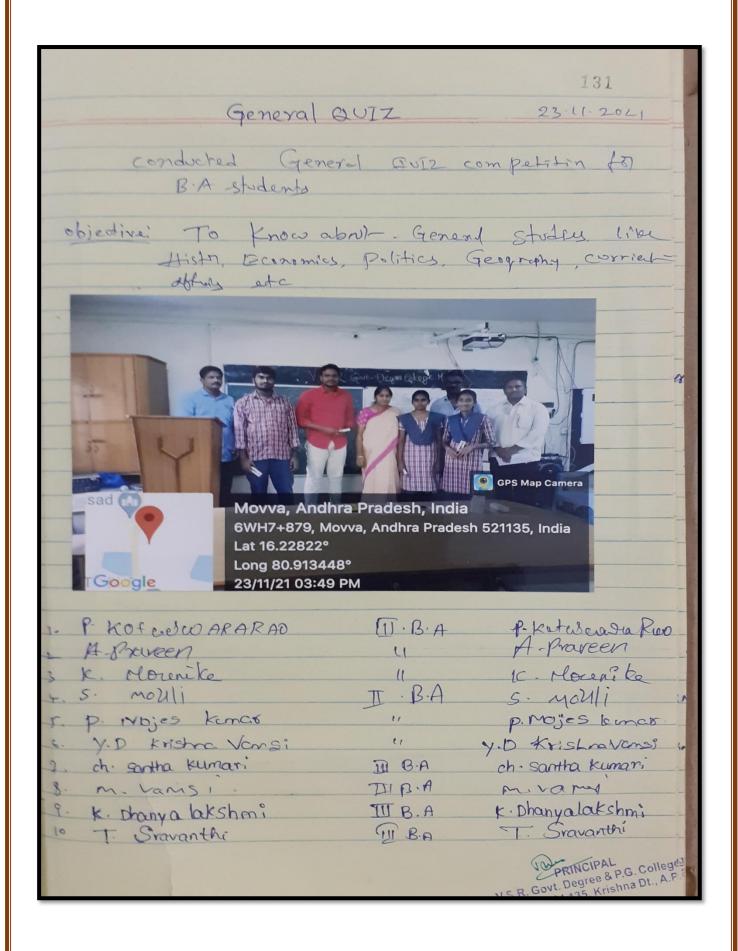

p-top.

In the left side top page Faculty enter the names of the students. The teacher can use their computer or tablet to present a pre-made question stack for their students whenever they wish to ask a question or a series of questions. The students only need to flip their cards so that the letter they selected is at the top in order to respond to the question. The teacher can then scan the room with their smartphone's camera to recordand capture each student's response.

**Conclusion:** This programme teaches students how to set up and use technology and raises their knowledge of new technology that may be beneficial to them. The students engaged in the programme with great interest and enthusiasm. They stated that they will find the programme to be quite helpful



#### **ECONOMICS**







QUIZ

in allowed the control of the contro





YOR GOVILDEGREE & FG. COLLEGE MOYNA