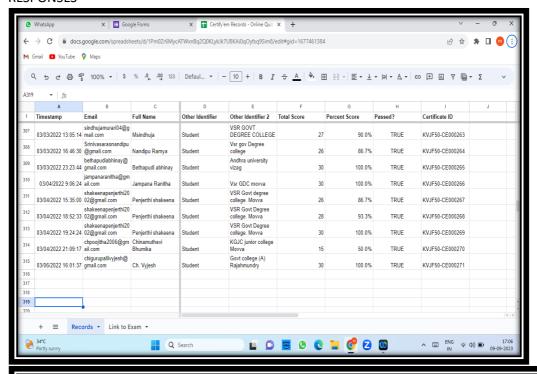

|  |
|                                        |                                                                                                                                                                                                                                                                                                                                           |  |  |  |  |
|                                        |                                                                                                                                                                                                                                                                                                                                           |  |  |  |  |

#### **RESPONSES**







## Certificate of Participation

This is to certify that Borra Aswin Kumar Student at VSR GDC MOVVA has participated in E-Quiz on 28-02-2022 organized by Department of chemistry with a score of 93%.

Department In-Charge

Principal V.S.R GDC MOVVA

Made for free with Certify'em





14/7/22

## BU12

Class: - Il Sem

Sem: - Il Sem

Time: - Ilam to 12 pm

Topic: - organic Chemishy Basics

No. of Teams participated: - 3 (1, 3, c)

No. of Students participated: 21

Name of the Act as Boil matter

Name of the Act as Boil matter

Name of the lections Conducted: M. N. Paramepai



J WINDY





Efgraling

9. A. Serma 10. S. Neutona 12. G. Neutona 18. P. Vichouse Activity :NATIONAL E QUIZ conducted on the occasion of National

**Science Day** 

**Topic: CHEMISTRY QUIZ** 

Resource person: K.