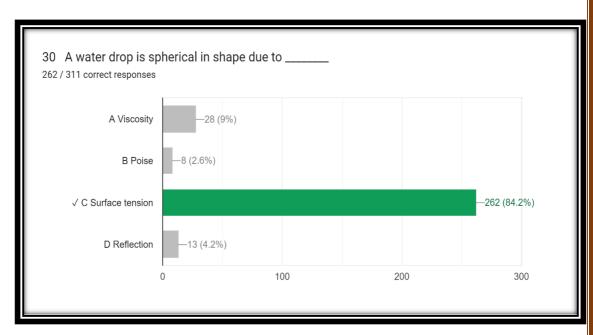

Activity: NATIONAL E QUIZ conducted on the occasion of

**National Science Day** 

**Topic: CHEMISTRY QUIZ** 

Resource person: K.R.MANJULA

Date of the programme: 28-02-2022

Venue: VSR GDC MOVVA

No. of students Participated :313