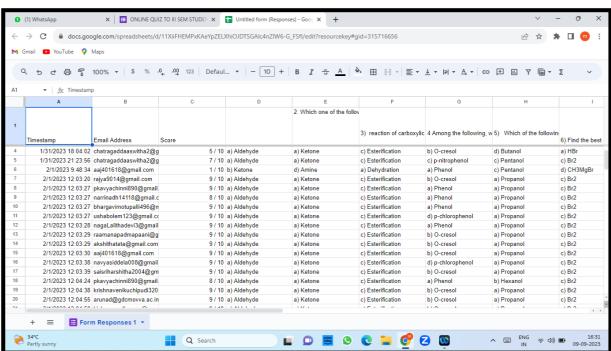

**Resource person : K.R.MANJULA** 

Date of the programme: 31-01-2023

**Venue: VSR GDC MOVVA** 

No. of students Participated :22

**Objective of the Programme**: The online quiz can help generate interest and curiosity about chemistry among all the students.