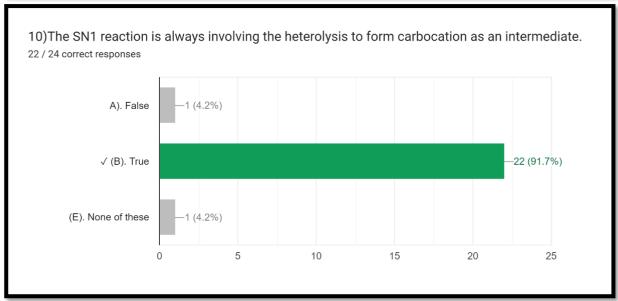

**Resource person : K.R.MANJULA** 

Date of the programme: 31-01-2023

**Venue: VSR GDC MOVVA** 

No. of students Participated :22

**Objective of the Programme**: The online quiz can help generate interest and curiosity about chemistry among all the students.