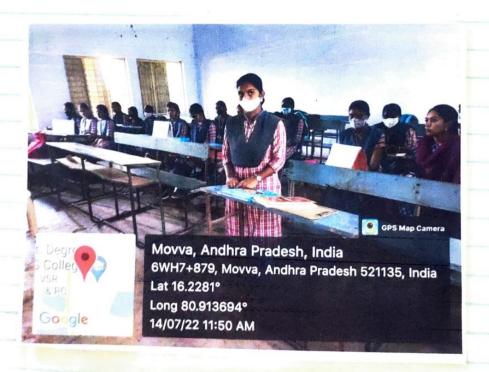

## BU12

Class: - I 8.5 c Sem: - II sem The :- Ham to 12 pm Topic: - organic Chemishy Basics NO. Of Teams participalid: - 3 (A, B, C) NO. Of Students participalid: 21 Name of his set as Bush matter Name of his set as Bush matter Name of his lecturer Enducted: M.N. paramepair

7/11/1/2/

students can A (winners) 1. Ch. Aswitha 2 · v · Harshitha · 3. M. Sindhuja 4. k. krishna veni 6. P. kaya 7. P. Raya lakshmi 8. S. Dhana lakshmi

Near pod

Activity- An

Interactive

QuizOn

The Occasion of Gurudev Rabindrah Tagore's