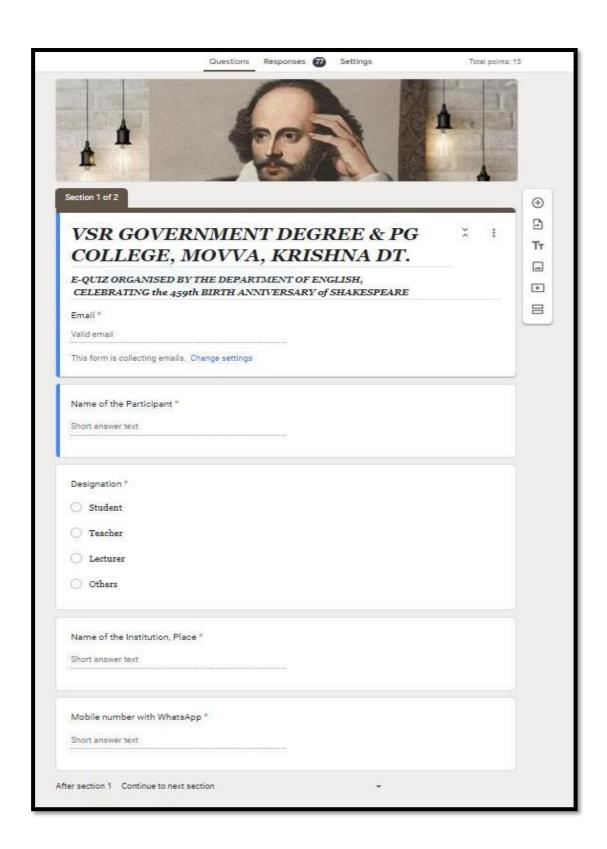

## V.S.R. GOVT. DEGREE & PG COLLEGE, MOVVA DEPARTMENT OF ENGLISH

#### NOTICE

21.04.23

Dear Students,

We are delighted to invite you to participate in an online quiz to commemorate the 459<sup>th</sup> Birth Anniversary of the great playwright *William Shakespeare*. The quiz will test your knowledge of Shakespeare's life, works, and literary contributions. It will comprise of multiple-choice questions and will be conducted online. Participants who score qualifying marks will receive certificates via email. We hope you will take this opportunity to learn more about the life and works of Shakespeare and participate in this fun and interactive event.

Click on the Link: https://forms.gle/sfueoXpRs8zzqHLb9

PRINCIPAL
V.S.R. Govt. Degree College
MOVVA - 621135, Krishna Dt., A.P.

Best Regards Department of English

For circulation among Staff & Students:

23rd April Birthday of Shakespeare-The Board of Avon. On the occasion of 459th Birth Anniversary of the great English Dramatist Shakespeare an Online Quez has been I designed and the link to partici pate in the goes has been shared in student whatsapp groups. Link: https://forms.gle/PMZKT3gnBxcoujwxq,9 No of responses received: 77 J. Kalpana V.S.R. Govt. Degree & P.G. College Incharge English Dept. Movva - 521 135, Krishna Dt., A.P.