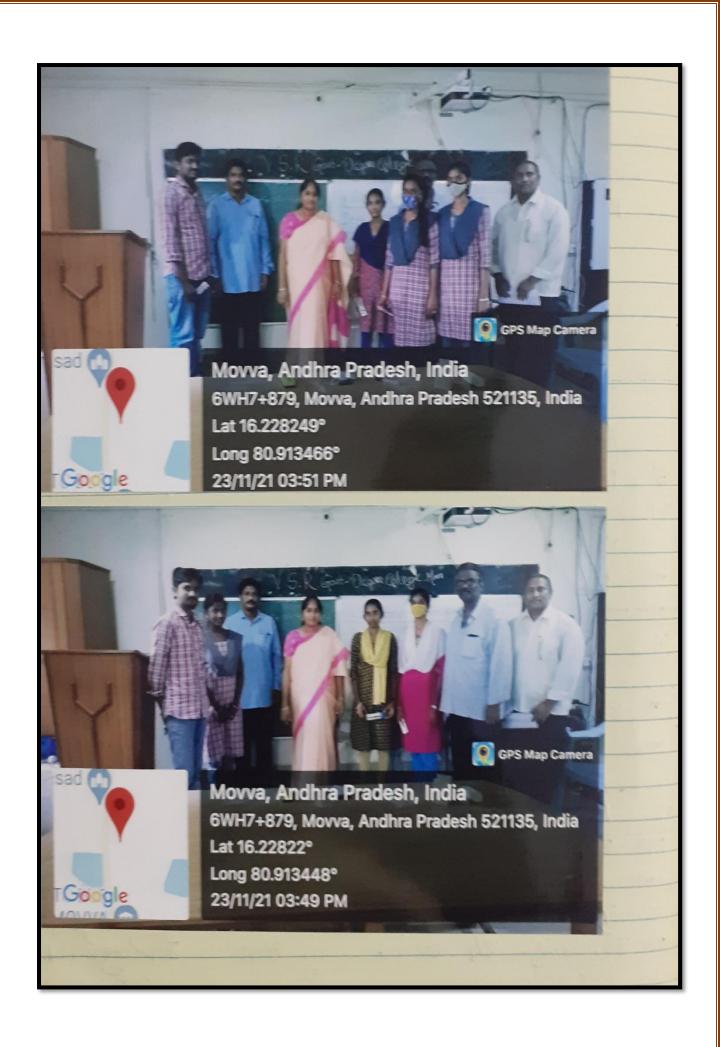

## BU12

Class: - Il Sem

Sem: - Il Sem

Time: - Ilam to 12 pm

Topic: - organic Chemishy Basics

No. of Teams participated: - 3 (1, 3, c)

No. of Students participated: 21

Name of the Act as Boil matter

Name of the Act as Boil matter

Name of the lections Conducted: M. N. Paramepai

J WINDY

Efgraling

9. A. Serma 10. S. Neutona 12. G. Neutona 18. P. Vichouse Activity :NATIONAL E QUIZ conducted on the occasion of National