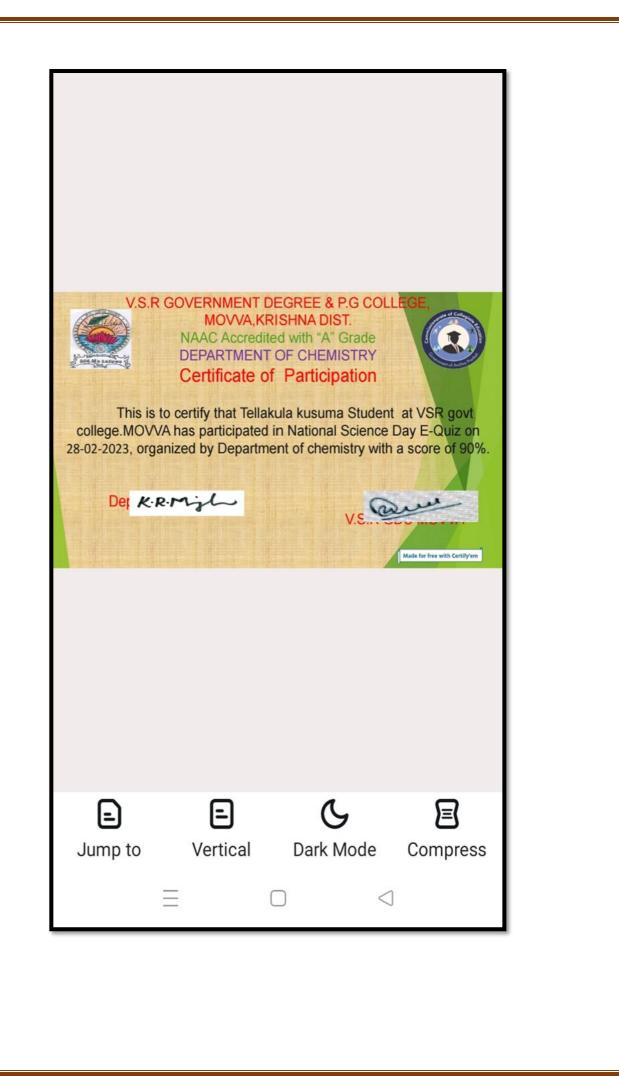

**Science Day** 

**Topic: CHEMISTRY QUIZ** 

Resource person: K.R.MANJULA

Date of the programme: 28-02-2023

**Venue: VSR GDC MOVVA** 

No. of students Participated :256

**Objective of the Programme :** The online quiz can help generate interest and curiosity about science among people of all age groups. It can encourage them to delve deeper into scientific concepts and explore the wonders of the scientific world.