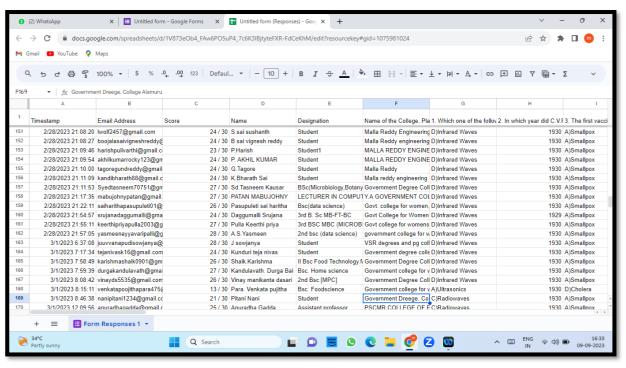

**Science Day** 

**Topic: CHEMISTRY QUIZ** 

Resource person: K.R.MANJULA

Date of the programme: 28-02-2023

**Venue: VSR GDC MOVVA** 

No. of students Participated :256

**Objective of the Programme :** The online quiz can help generate interest and curiosity about science among people of all age groups. It can encourage them to delve deeper into scientific concepts and explore the wonders of the scientific world.