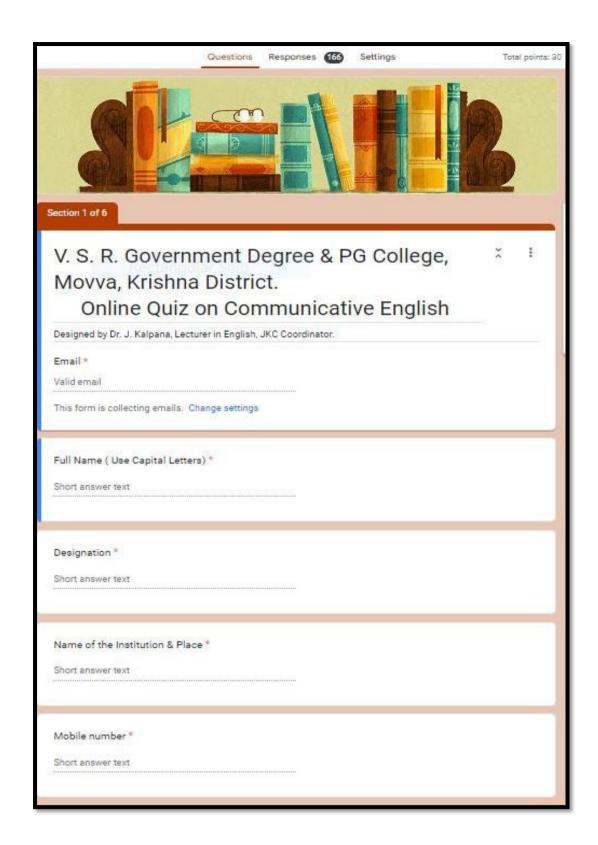

## V. S. R. GOVERNMENT DEGREE & P G COLLEGE, MOVVA DEPARTMENT OF ENGLISH

| Date                  | 07.06.2020                                                                                                                                                                                                                                                                                            |
|-----------------------|-------------------------------------------------------------------------------------------------------------------------------------------------------------------------------------------------------------------------------------------------------------------------------------------------------|
| Title of the Activity | National Level Online Quiz on Communicative<br>English<br>https://forms.gle/ogLevJypvZFeh3h29                                                                                                                                                                                                         |
| No of participants    | 166                                                                                                                                                                                                                                                                                                   |
| Objective             | The quiz aims to encourage participants to improve their English language abilities and promote effective communication in various contexts.                                                                                                                                                          |
| Outcome               | The participants could identify their strengths and weaknesses in communicative English and the feedback provided helped them to enhance their language skills.                                                                                                                                       |
| Brief Report          | The National Level Online Quiz on Communicative English received an overwhelming response from participants across the country, with a total of 166 individuals taking part in the assessment. The quiz consisted of 15 multiple-choice questions, covering various aspects of communicative English. |