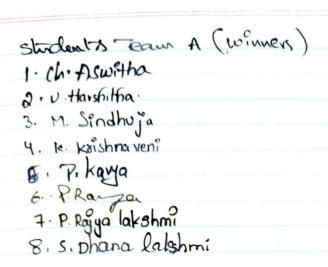

7/11/1/2/

students can A (winners) 1. Ch. Aswitha 2 · v · Harshitha · 3. M. Sindhuja 4. k. krishna veni 6. P. kaya 7. P. Raya lakshmi 8. S. Dhana lakshmi

Near pod

Activity- An

Interactive

QuizOn

The Occasion of Gurudev Rabindrah Tagore's