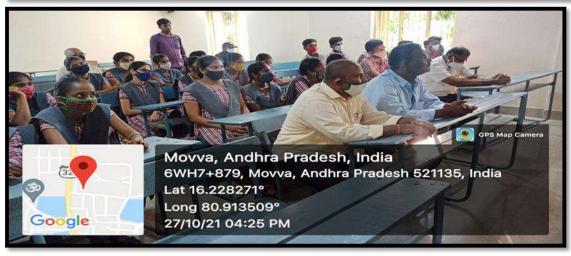

#### NATIONAL VOTERS DAY

25-01-2019

To celebrate National Voters Day 2019, VSR Government Degree College in Movva organized and dedicated to creating awareness about the voting process and its significance.

National Voters Day (NVD) is celebrated annually on the 25th of January to commemorate the foundation day of the Election Commission of India (ECI), which was established in 1950. This day is observed to raise awareness among the citizens about the importance of voting, promote participation in the electoral process, and highlight the significance of democracy. The event successfully achieved its objective of raising awareness about voting rights and the democratic process. Such initiatives play a crucial role in shaping responsible citizenry and strengthening democracy.