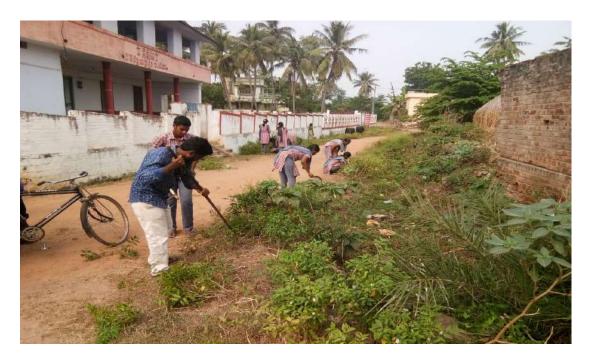

#### Day-2. Activities on 27-11-2019 (Wednesday)

- a) NSS Volunteers had informed about the conduct of NSS Special Camp activities to all the dwellers in and around of Pedasanagallu Village.
- b) Clean in the premises of Pedasanagallu Village.
- c) Swachch Bharat Program: Physical activity was carried out in School Road in the Morning session from 10.00 to 1:00 p.m. It was a participative program of students and local people actively.
- d) Swachcha Bharat, Clean and Green Activity: This was carried out in premises of Pedasanagallu Village in the afternoon.
- e) The school campus was cleaned by NSS Volunteers
- f) The library premises was cleaned by NSS Volunteers.
- **g**) A meeting was organize to discuss about day's happening and planning for the next day.

Swachcha Bharat, Clean and Green Activity

12 ఆంధ్రజ్యతి

కృష్ణా • శుక్రవారం 29 න්න්නෙන් 2019

www.andhrajyothy.com

ವಾಮರು

పామరు - తోటవల్యారు - సమీడిముక్కల - పెదపారుపూడి - మొ

# ఎన్ఎస్ఎస్ విద్యార్థుల స్వచ్ఛ భారత్ కావిహడి (పెడవనగల్లు ), నవంబరు 28 : గ్రామాన్ని వరిశుభంగా తీర్చదిద్దుతున్నారు. అందులో

తతుత్వ డిగ్రీ, పీజీ కళాశాలలకు చెందిన ఎన్ఎస్ఎస్ హించి గ్రామంలోని పార శాలల ప్రాంగణంలో మొక్కలు విద్యార్యలు పెడసనగలు గ్రామంలో గత మూడు సౌకరారు ఈకార్యకమంలో ఎన్ఎస్ఎస్ అధికారి డాక్టర్ రోజులుగా వ్యాప్తారత కార్యక్రమం నిర్వహిస్తూ ముళ్ల సీహెడ్,బ్రహ్మయ్య, ఆధ్యాపకులు ప్రహాద్, సునితేజ, నాగ కంపలు, పిచ్చిమొక్కలు, డెత్తాదేదారాలను ఏరివేసి రాజు తదితరులు పాల్వొన్నారు.