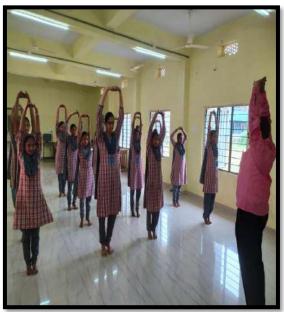

#### International Yoga Day

21-06-2019

Today NSS unit of V.S.R. Govt. Degree and P.G College, Movva. We have celebrated the International Yoga Day. In the E-Lab at 10 am. In this programme Dr. V.R. Jyotsna Kumari principal, the staff members and the NSS volunteers, all the students are participated.

In this programme surya namaskars, several yoga postures and meditation session conducted by Dr.C.Brahmaiah NSS Programme office.

Practicing meditation our NSS & NCC Students