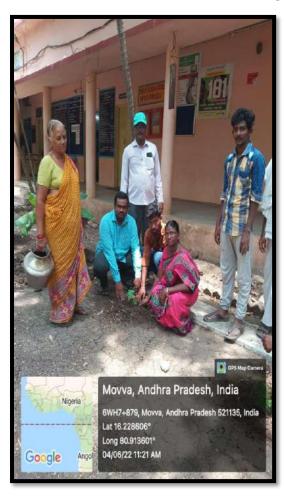

### TREE PLANTATION DAY 26-07-2018

Plantation day was conducted on 26-07-2018 with the NSS volunteers in the college campus. The Plantation Program organized by VSR GDC, Movva NSS Unit on 26-07-2018 aimed to create awareness about the importance of environmental conservation and encourage students to actively participate in tree plantation activities. The main objective was to engage the students in a hands-on experience of planting trees and foster a sense of responsibility towards preserving our natural resources.