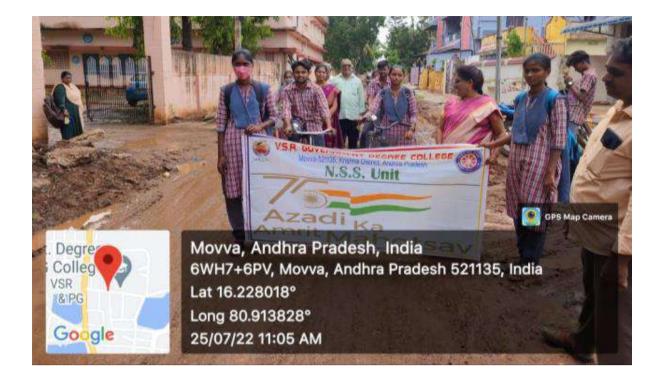

#### National Integration Day

31-10-2019

Today NSS unit of V.S.R. Govt. Degree and P.G College, Movva. Conducetd Rally on National Integration Day on the event of sardar vallabhai patel birth anniversary and National Integration Day pledge.

In this programme our college principal Dr. V.R. Jyotsna Kumari, ncc coordinator Ch. Kondala Rao, T. Srikanth, chakravarthi, staff members, Dr.C.Brahmaiah NSS Programme officer, NSS volunteers, and all the students are participated.

Our NSS and NCC students pledge, on the event of sardar vallabhai patel birth anniversary