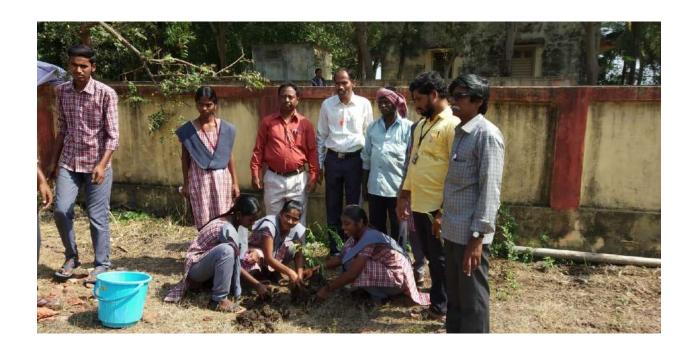

#### Vanam-Manam Program

01-08-2019

Today NSS unit of V.S.R. Govt. Degree and P.G College organized "Tree Plantation" in this event of Vanam-Manam Program in college campus at 11:30 am

In this programme our college principal Dr. V.R. Jyotsna Kumari, staff members, Dr.C.Brahmaiah NSS Programme office the NSS volunteers, all the students are participated.

NSS unit VSRGDC, Movva had planted about **100** saplings in the premises of the college

Saplings in the premises of the college

ఈనాడు అమరావేతి