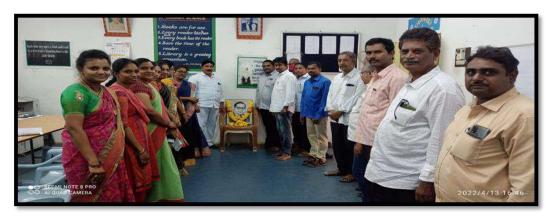

#### NAVA NIRMMANA DEEKSHA

08-01-2019

All the Staff participated in the Janmabhoomi programme as per the orders of the State

Government.

Nava Nirmmana Deeksha is an annual program organized by the state government to promote development and welfare activities, aiming to transform rural areas into vibrant societies. It is a day dedicated to joining hands with the government in actively participating and contributing towards the betterment of society.

On 8th January 2019, as per the orders of the state government, the staff of VSR GDC, Movva participated in the Janmabhoomi program during the Nava Nirmmana Deeksha. The staff members of VSR GDC, Movva actively participated in the Janmabhoomi program during the Nava Nirmmana Deeksha. The entire staff including teaching and non-teaching staff showed great enthusiasm and dedication towards making a difference in the community. The participation of the entire staff of VSR GDC, Movva during the Nava Nirmmana Deeksha on 8th January 2019 exhibited their commitment towards social welfare and community development. By actively engaging in activities such as cleanliness drives, awareness campaigns, plantation drives, they demonstrated their dedication to contributing towards a better society.