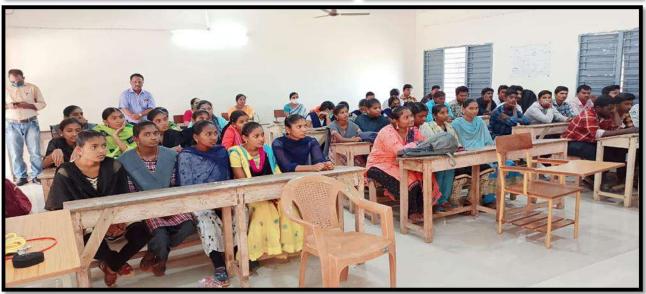

#### **NSS** Foundation Day

24-09-2019

Today NSS unit of V.S.R. Govt. Degree and P.G College, Movva. Celebrated NSS foundation. In this meeting chief guest our college principal Dr. V.R. Jyotsna Kumari, guest of honor Mandava Koteswara Rao, Retired Bank Manager, staff members, Dr.C.Brahmaiah NSS Programme officer, NSS volunteers and all the students are participated.