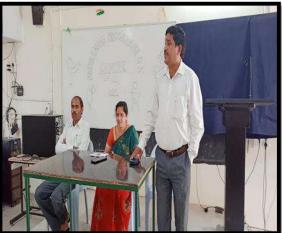

#### **NSS** Foundation Day

24-09-2019

Today NSS unit of V.S.R. Govt. Degree and P.G College, Movva. Celebrated NSS foundation. In this meeting chief guest our college principal Dr. V.R. Jyotsna Kumari, guest of honor Mandava Koteswara Rao, Retired Bank Manager, staff members, Dr.C.Brahmaiah NSS Programme officer, NSS volunteers and all the students are participated.

Guest of honor Mandava Koteswara Rao, Retired Bank Manager addressing the Volunteers

State and With Companioner