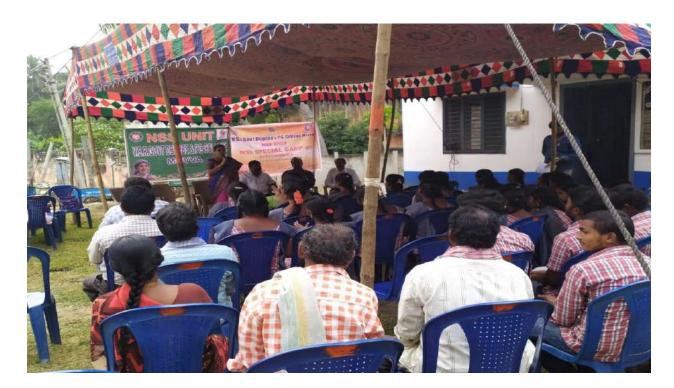

#### DAY WISE ACTIVITY SCHEDULE

NSS special camp program at Pedasanagallu, Movva mandal.

#### From 26/11/2019 to 2/12/2019.

| S NO | DATE       | ACTIVITY                                 |
|------|------------|------------------------------------------|
| 1    | 26/11/2019 | Inaugural function of the special camp & |
|      |            | swachch bharat program                   |
| 2    | 27/11/2019 | Clean and swachch bharat program         |
| 3    | 28/11/2019 | Sapling of Plants & VANAM-MANAM and      |
|      |            | Workshop on Disaster Management          |
| 4    | 29/11/2019 | Awareness Programme on Door to Door      |
|      |            | Single use of Plastic                    |
| 5    | 30/11/2019 | Yoga and Free Health camp (Dental)       |
| 6    | 01/11/2019 | Awareness Programme on AIDS, HIV Rally   |
| 7    | 02/12/2019 | Sports & Games and Valedictory Function  |

#### **Village Adoption**

The NSS Cell, VSR Government Degree & P.G. College, Movva Mandal MPDO, MPP & Movva Panchayat Sarpanch has identified and selected Pedasanagallu, Village adoption. As volunteers of NSS Cell VSR Government Degree & P.G. College Movva regularly organize different activities in and around the campus, this time the NSS Cell planned to organize a special camp at Pedasanagallu, village of Movva, Krishna District, Andhra Pradesh.

#### **One Week Special Camp**

National Service Scheme (NSS) Cell VSR Government Degree & P.G. College Movva has organized a One Week Special Camp from 26-11-2019 to 02-12-2019 at Pedasanagallu, village of Movva, Krishna District, Andhra Pradesh.

#### **Objective of the Special Camp**

The objective of this camp was to begin the interface with community, rapport building with community members and developing understanding of the village keeping in view the rationale of village adoption i.e. developing long term institutional relation with the community and contribution to the upliftment of people therein.