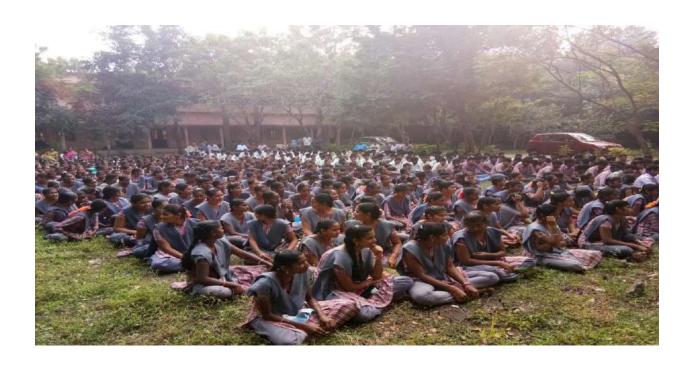

#### DAY WISE ACTIVITY SCHEDULE

NSS special camp program at Pedasanagallu, Movva mandal.

#### **Village Adoption**

The NSS Cell, VSR Government Degree & P.G. College, Movva Mandal MPDO, MPP & Movva Panchayat Sarpanch has identified and selected Pedasanagallu, Village adoption. As volunteers of NSS Cell VSR Government Degree & P.G. College Movva regularly organize different activities in and around the campus, this time the NSS Cell planned to organize a special camp at Pedasanagallu, village of Movva, Krishna District, Andhra Pradesh.

#### **One Week Special Camp**

National Service Scheme (NSS) Cell VSR Government Degree & P.G. College Movva has organized a One Week Special Camp from 26-11-2019 to 02-12-2019 at Pedasanagallu, village of Movva, Krishna District, Andhra Pradesh.