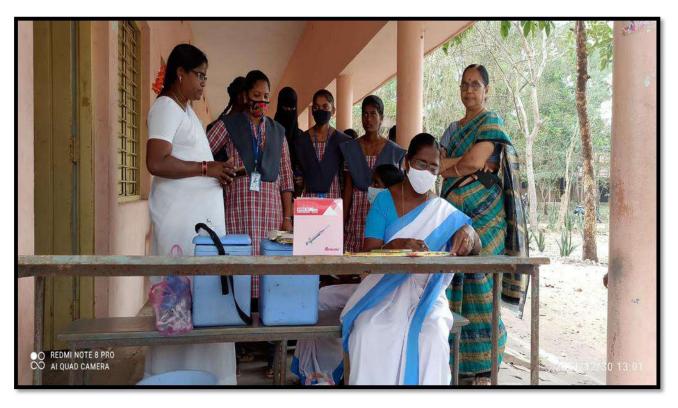

## **Blood Donation Camp**

05-02-2020

Voluntary Blood Donation: NSS unit organized and promoted voluntary non remunerated blood donation to facilitate voluntary blood donation camps in Association with government hospital Machilipatnam, 30 students of youth restarted and donated blood.

In this programme our college vice-principal S. Jaganmohan Rao, Dr.D.Ch. Appa Rao, T. Srikanth, chakravarthi, staff members, Dr.C.Brahmaiah NSS Programme officer, NSS volunteers, and all the students are participated.

NSS Volunteers Donating blood

Fruits Distribution to Blood Donors

ఉత్సాహం కనబర్చారు. ఈ కార్యకమంలో ఇన్వార్డి స్టిపిస్తాల్ జగన్మోహనరావు, డాక్టర్ చరణ్, టెక్నిషియన్ డీసాయి, ఎస్ఎస్ఎస్ స్ట్రోగ్రామ్ అధికారి డాక్టర్ బ్రహ్మయ్య డాక్టర్ అప్పారావు, డీకాంత్, పలువురు అధ్యావకులు పాల్మొన్నారు.