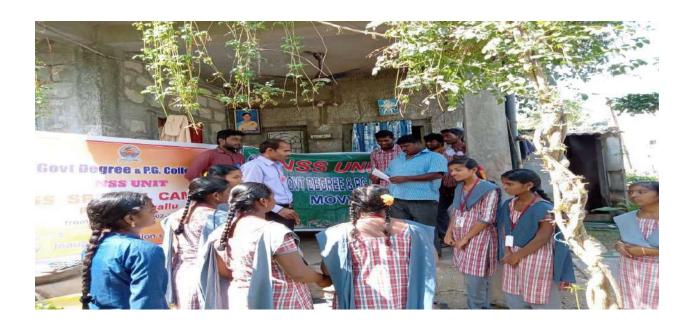

## **(ಗಾಮಸ್ಥುಲ ಅಭಿಮಾನಾನ್ನಿ** ಮಾರಗೌನಾವಿ

పెడననగల్లు(కూ-చిపూటి), న్యూస్ టుడే : గ్రామస్యులు 76ర్వంచుకునేలా సేవా కార్యక్రమాలు నిర్వహించి వారి అభిమానాన్ని చూరగి నాలని డిస్పాపల్ వాక్టర్ వి.రమాజ్వోచ్చకుమారి ఎన్ఎస్ ఎస్ వాలంటీర్లకు నూచించారు. మొచ్చ మండలం పెదసనగల్లులో గురువారం మొచ్చ వీఎస్ఆర్ ప్రభుత్వ డిగ్రీ, పీజే కళాశాల ఎన్ఎస్ఎస్ దీభాగం ఆధ్ప కూశాల ఎన్ఎస్ఎస్ దీభాగం ఆధ్ప కృంతో ప్రత్యేక సేవ కార్యక్రమాన్ను మంగ

మాట్లాడుతున్న స్టేన్సిపల్ డాక్టర్ వి.రమాజ్కోన్న కుమాల

ప్రదర్శవలో పాల్గొన్న వీరేంద్ర, ఎన్ఎస్ ఎస్ వాలంటీర్తు, అధ్యావకులు

శవారం ప్రారంభించారు. వారం రోజుల పాటు ఈ కార్యక్రమం జరుగనుండి. మాజీ వైస్ ఎంపీపీ నన్నపనిని చిరేంద్ర తోపాటు, గ్రామ పంచాయతీ సహ కారం అందిస్తోంది. ఈ సందర్భంగా న్యవ్స్ భారత్ నిర్వహించారు. పంచా యతీ కార్యదర్శ ప్రభుమహార్, గ్రామ పెద్దలు కొడాలి మురశీ, పెద్దలు ప కాస్కరరావు, కళాశాల వైస్ ప్రిస్మెపల్ జగన్మాహన్రావు, ఎన్ఎస్ఎస్ అధి కారి జాక్షర్ పీమావ్ బ్రహ్మాయ్య, డిగ్రీ, పీటే విద్యార్థులు పాల్గొన్నారు.