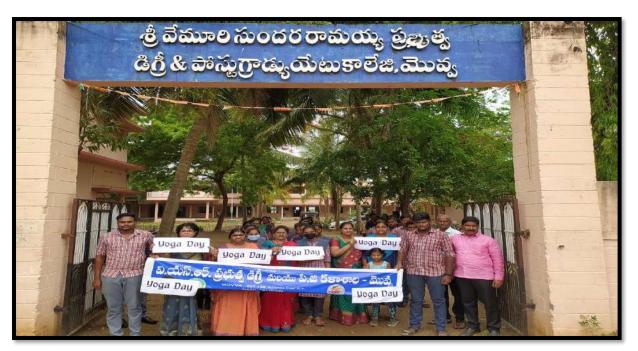

#### International Yoga Day

21-06-2019

Today NSS unit of V.S.R. Govt. Degree and P.G College, Movva. We have celebrated the International Yoga Day. In the E-Lab at 10 am. In this programme Dr. V.R. Jyotsna Kumari principal, the staff members and the NSS volunteers, all the students are participated.

In this programme surya namaskars, several yoga postures and meditation session conducted by Dr.C.Brahmaiah NSS Programme office.

Practicing meditation our NSS & NCC Students