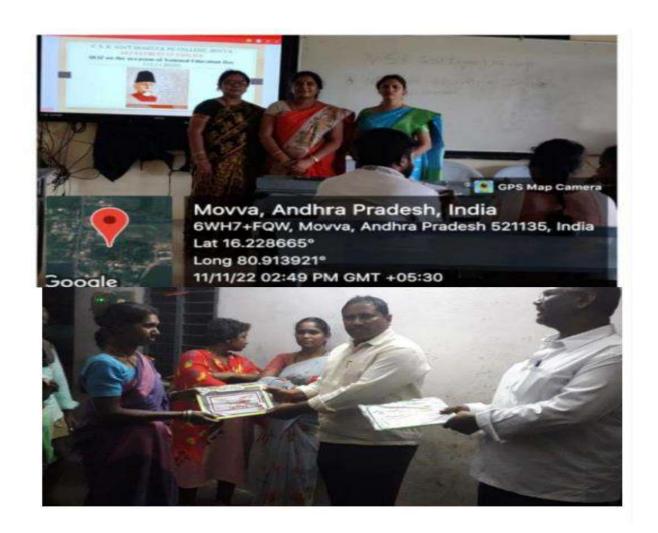

#### NATIONAL VOTERS DAY

25-01-2019

To celebrate National Voters Day 2019, VSR Government Degree College in Movva organized and dedicated to creating awareness about the voting process and its significance.

National Voters Day (NVD) is celebrated annually on the 25th of January to commemorate the foundation day of the Election Commission of India (ECI), which was established in 1950. This day is observed to raise awareness among the citizens about the importance of voting, promote participation in the electoral process, and highlight the significance of democracy. The event successfully achieved its objective of raising awareness about voting rights and the democratic process. Such initiatives play a crucial role in shaping responsible citizenry and strengthening democracy.