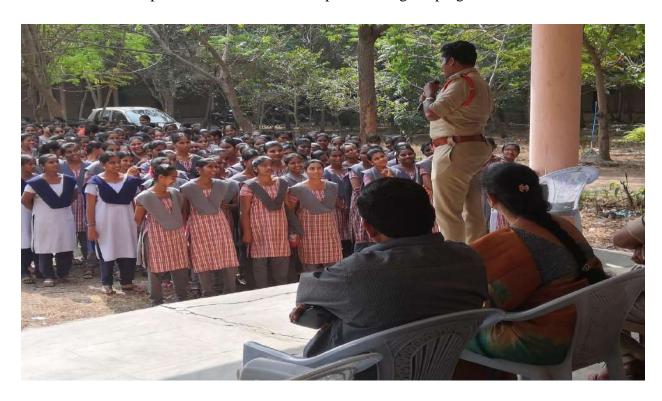

#### Safety and Security of Women and Girls

03-12-2019

Today NSS unit of V.S.R. Govt. Degree and P.G College, Movva. Conducted Awareness Program on Safety and Security of Women and Girlswith help of kuchipudi SI spoke about 'Police' and 'Public Order' are State subjects under the Seventh Schedule to the Constitution of India. State Governments are thus responsible for safety and security of the citizens including women and girls. However, safety and security of women and children in the country is utmost priority for the Government.

In this programme our college principal Dr. V.R. Jyotsna Kumari, Junior college principal M.S.K. Prasad vice-principal S. Jaganmohan Rao, Dr.D.Ch. Appa Rao, T. Srikanth, chakravarthi, Dr.C.Brahmaiah NSS Programme officer, NSS volunteers and all the students are participated.

Awareness Program on Safety and Security of Women and Girls

# మీ రక్షణ మా బాధ్యత

ఎస్ఐ హబీబ్ బాషా

మొవ్వ: విద్యార్థినులు, మహిళలకు పూర్తి రక్షణ కల్పించేందుకు పోలీస్ శాఖ సిద్ధంగా ఉందని, ఏ విధమైన ఆపద కలిగిన, సహాయం కోనమైన 100, 112, 181 టోల్ఫీ నంబర్ల ద్వారా సమా చారం అందించినట్లయితే పూర్తి రక్షణ కర్స్ స్వామని కూచిపూడి ఎస్ఐ ఎండీ హబీబ్ బాష్టా పేర్కొన్నారు. మంగళవారం మండల కేంద మొవ్య గ్రామంలోని వేమూరి సుందర రామయ్య ప్రభుత్వ డిగ్రీ, పీజీ కళాశాల, క్షేతయ్య జూనియర్ కళాశాలలో మహిళా రక్ష ణపై ఆవగాహనా కార్యక్రమం నిర్వహించారు. ఈ సందర్భంగా రెండు కళాశాల విద్యార్థులకు అపాయాలు సంభవించినప్పుడు చేయాల్సిన చర్యలపై ఆవగాహన కర్పించారు. అనంతరం వెటర్నరీ డాక్టర్ ప్రియాంకపై హత్యాచారం చేసి దారుణంగా హత్య చేసిన మానవ మృగాలను

మాట్లాడుతున్న ఎస్ఐ హజీబ్ బాషా

శిక్షించాలంటూ గ్రామవీధుల్లో పెద్ద ఎత్తున ర్యాలీ నిర్వహించారు. అలాగే మొవ్వ ప్రధాన కూడలిలో పెద్ద మానవహారాన్ని ఏర్పాటు చేసి పెద్ద ఎత్తున నినాదాలు చేశారు. కార్యక్రమంలో డిగ్రీ కళాశాల ప్రిన్సిపాల్ డాక్టర్ రమాజ్యోత్స్న కుమారి, జూనియర్ కళాశాల ప్రిన్సిపాల్ బీఎ స్పార్వీ ప్రసాద్, మాజీ వైస్ ఎంపీపీ నన్నపనేని వీరేంద్ర, గ్రామస్తులు తాలినేని పూర్ణచంద్ర రావు, కళాశాలల అధ్యాపకులు పాల్చొన్నారు. Today NSS unit of V.S.R. Govt. Degree and P.G College, Movva. Celebrated Human Rights Day on December 10. our college vice-principal S. Jaganmohan Rao spoke about Representatives from different cultural backgrounds from all over the world drafted the UDHR Universal Declaration of Human Rights (UDHR). Once the United Nations formed, it was one of its first significant achievements. The UDHR contains a preamble along with 30 articles that discuss specific human rights. The entire document discusses universal values for all peoples and all nations.