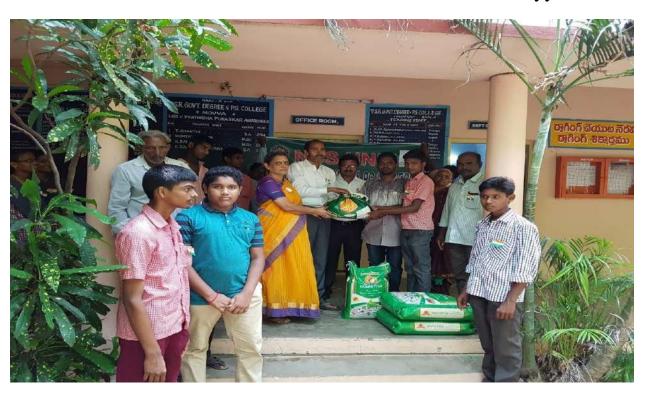

# Rice & Snacks Distribution to Sireesha Orphan School & Rehabilitation Centre 15-08-2019

Today NSS unit of V.S.R. Govt. Degree and P.G College, Movva distributed 125 kegs of rice 25 kegs Dall and 60 packets of biscuits to the students of Siresha Rehabilitation Centre, Veerankilakula near Vuyyuru. With the financial help and cooperation of faculty members, NSS volunteers and college students.

In this programme our college principal Dr. V.R. Jyotsna Kumari, staff members, Dr.C.Brahmaiah NSS Programme officer, NSS volunteers and all the students are participated.

Rice & Snacks Distribution to Sireesha Orphan School & Rehabilitation Centre Veerankilakula near Vuyyuru