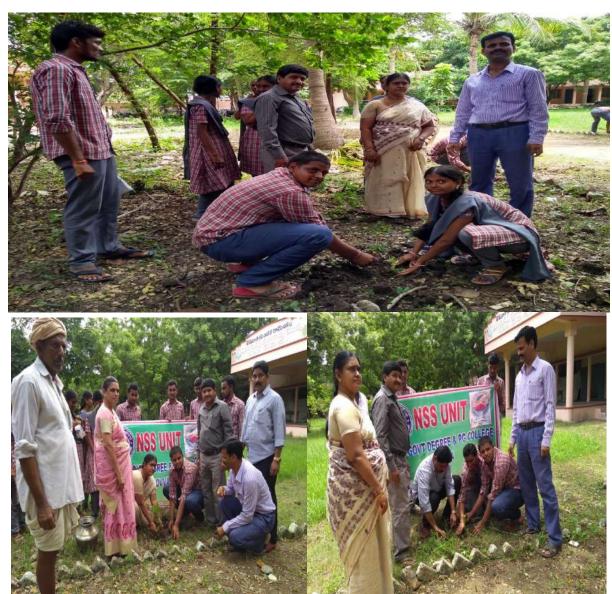

#### Vanam-Manam Program

01-08-2019

Today NSS unit of V.S.R. Govt. Degree and P.G College organized "Tree Plantation" in this event of Vanam-Manam Program in college campus at 11:30 am

In this programme our college principal Dr. V.R. Jyotsna Kumari, staff members, Dr.C.Brahmaiah NSS Programme office the NSS volunteers, all the students are participated.

NSS unit VSRGDC, Movva had planted about **100** saplings in the premises of the college

Saplings in the premises of the college

ఈనాడు అమరావేతి