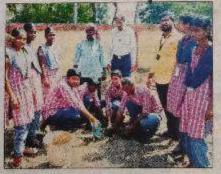

#### Day-3. Activities on 28-11-2019 (Thursday)

- a) Vanam Manam Acivity: sapling of plants was took place on this day under tha platation program.
  - ➤ Sri. B.M. Gopalakrishnaiah, Headmaster , Z.P.P.High School Pedasanagallu., Sri. K.Brahmam, M.P.P.S, Pedasanagallu were participated along with NSS Volunteers.
  - ➤ 120 plants were planted in some streets of Pedasanagallu Village.
  - After plantation work NSS Volunteers Participated in the rally which emphasised the awareness of trees, impotence of greenery and cleanliness.
- **b)** A workshop on 'Disaster Management': In this program Sri N. Rambabu, Station Fire Officer, Fire Station, Movva along with his staff has participated.
  - ➤ Sri N. Rambabu and his team had practically demonstrated various situations with their equipment & explained how people can escape safely from dangerous situations.
  - In this program, Sri. B.M. Gopalakrishnaiah, Headmaster, Z.P.P.High School Pedasanagallu, Sri. K.Brahmam, M.P.P.S, Pedasanagallu and school and Z.P.P.High School teacher of Pedasanagallu had participated.
  - ➤ A meeting was organizing to discuss about day's happening and planning for the next day.

Vanam – Manam Acivity

A workshop on Disaster Management

శుక్రవారం 29 నవంబరు 2019

20 ඛ්ස්පා