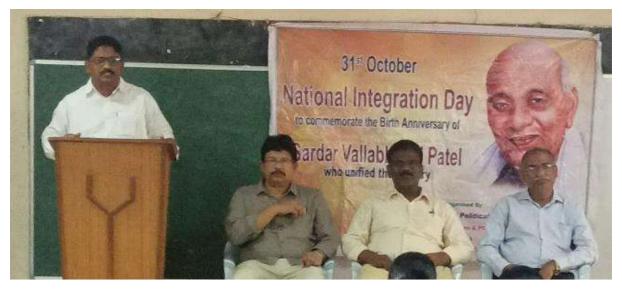

#### National Integration Day

31-10-2019

Today NSS unit of V.S.R. Govt. Degree and P.G College, Movva. Conducetd Rally on National Integration Day on the event of sardar vallabhai patel birth anniversary and National Integration Day pledge.

In this programme our college principal Dr. V.R. Jyotsna Kumari, ncc coordinator Ch. Kondala Rao, T. Srikanth, chakravarthi, staff members, Dr.C.Brahmaiah NSS Programme officer, NSS volunteers, and all the students are participated.

Our NSS and NCC students pledge, on the event of sardar vallabhai patel birth anniversary