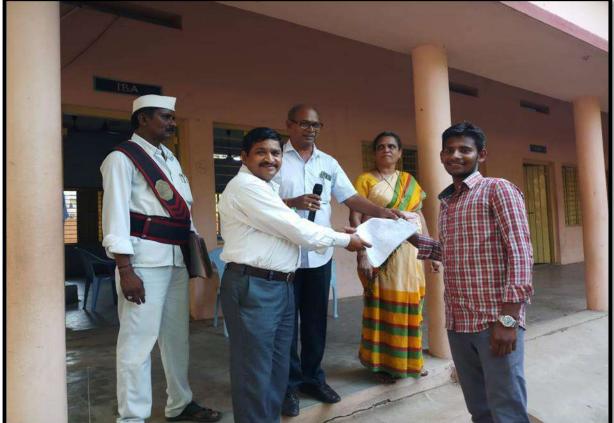

## Day-7. Activities on 02-12-2019(Monday)

- a) Conduct of Games: Lemon & Spoon, Gunny Bags & Musical Chair games were conducted in the noon session to NSS volunteers as well as Local Students. Gifts were distributed to the winners.
- c) Valedictory Function of Special Camp: This was organized under the chairmanship of Dr. V R jyostna Kumari, Principal on 02-12-2019 at 4 p.m. Sri S Jagan Mohana Rao, Vice Principal, Sri. V. Prabhu Kumar, E.O, Pedasanagallu Village, Sri. N. Veerendra Garu, Vice M.P.P. Movva, Sri. Murali Garu, Pedasanagallu Village, Sri. M. Srinivas Prasad, Lecturer in Telugu, Sri. K. Nagaraju(Computers), Sri. K. Nagaraju(Commerce), local leader & Elders of Pedasanagallu Village have attended the said function. In this session a brief report has been presented by the NSS P.O. on the week long N.S.S. Special Camp activities. In his address, he had also presented the various problems being faced by the local people of Pedasanagallu Village

The entire activities of Special Camp have been prominently covered by the local press.

Valedictory Function of Special Camp Speech by Dr. V R Jyostna Kumari, Principal

Gifts were distributed to the winners.