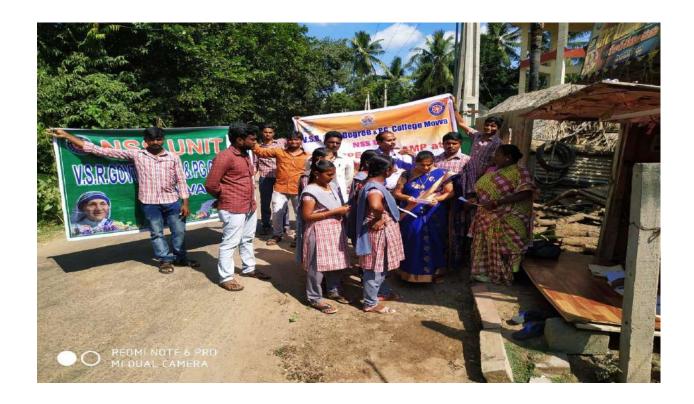

#### DAY WISE ACTIVITY SCHEDULE

NSS special camp program at Pedasanagallu, Movva mandal.

#### From 26/11/2019 to 2/12/2019.

| S NO | DATE       | ACTIVITY                                 |
|------|------------|------------------------------------------|
| 1    | 26/11/2019 | Inaugural function of the special camp & |
|      |            | swachch bharat program                   |
| 2    | 27/11/2019 | Clean and swachch bharat program         |
| 3    | 28/11/2019 | Sapling of Plants & VANAM-MANAM and      |
|      |            | Workshop on Disaster Management          |
| 4    | 29/11/2019 | Awareness Programme on Door to Door      |
|      |            | Single use of Plastic                    |
| 5    | 30/11/2019 | Yoga and Free Health camp (Dental)       |
| 6    | 01/11/2019 | Awareness Programme on AIDS, HIV Rally   |
| 7    | 02/12/2019 | Sports & Games and Valedictory Function  |

#### **Village Adoption**

The NSS Cell, VSR Government Degree & P.G. College, Movva Mandal MPDO, MPP & Movva Panchayat Sarpanch has identified and selected Pedasanagallu, Village adoption. As volunteers of NSS Cell VSR Government Degree & P.G. College Movva regularly organize different activities in and around the campus, this time the NSS Cell planned to organize a special camp at Pedasanagallu, village of Movva, Krishna District, Andhra Pradesh.

#### **One Week Special Camp**

National Service Scheme (NSS) Cell VSR Government Degree & P.G. College Movva has organized a One Week Special Camp from 26-11-2019 to 02-12-2019 at Pedasanagallu, village of Movva, Krishna District, Andhra Pradesh.

#### **Objective of the Special Camp**

The objective of this camp was to begin the interface with community, rapport building with community members and developing understanding of the village keeping in view the rationale of village adoption i.e. developing long term institutional relation with the community and contribution to the upliftment of people therein.