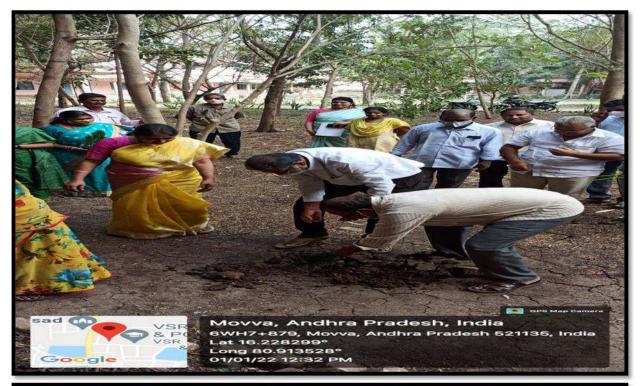

#### Vanam-Manam Program

01-08-2019

Today NSS unit of V.S.R. Govt. Degree and P.G College organized "Tree Plantation" in this event of Vanam-Manam Program in college campus at 11:30 am

In this programme our college principal Dr. V.R. Jyotsna Kumari, staff members, Dr.C.Brahmaiah NSS Programme office the NSS volunteers, all the students are participated.

NSS unit VSRGDC, Movva had planted about **100** saplings in the premises of the college

Saplings in the premises of the college

ఈనాడు అమరావేతి