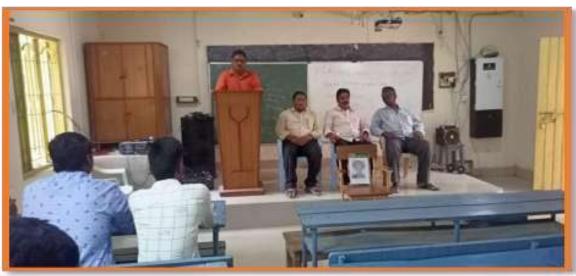

#### **NSS** Foundation Day

24-09-2019

Today NSS unit of V.S.R. Govt. Degree and P.G College, Movva. Celebrated NSS foundation. In this meeting chief guest our college principal Dr. V.R. Jyotsna Kumari, guest of honor Mandava Koteswara Rao, Retired Bank Manager, staff members, Dr.C.Brahmaiah NSS Programme officer, NSS volunteers and all the students are participated.

Guest of honor Mandava Koteswara Rao, Retired Bank Manager addressing the Volunteers

State and With Companioner