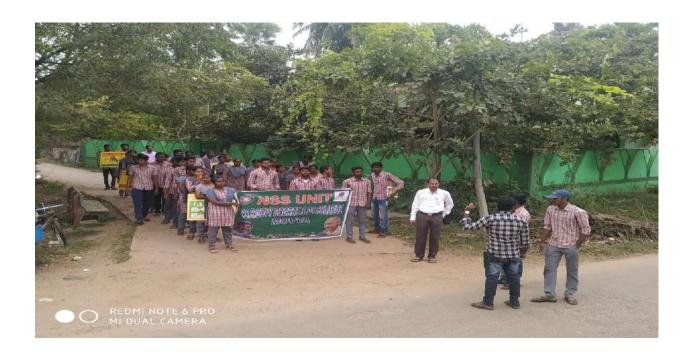

#### Day-2. Activities on 27-11-2019 (Wednesday)

- a) NSS Volunteers had informed about the conduct of NSS Special Camp activities to all the dwellers in and around of Pedasanagallu Village.
- b) Clean in the premises of Pedasanagallu Village.
- c) Swachch Bharat Program: Physical activity was carried out in School Road in the Morning session from 10.00 to 1:00 p.m. It was a participative program of students and local people actively.
- d) Swachcha Bharat, Clean and Green Activity: This was carried out in premises of Pedasanagallu Village in the afternoon.
- e) The school campus was cleaned by NSS Volunteers
- f) The library premises was cleaned by NSS Volunteers.
- **g**) A meeting was organize to discuss about day's happening and planning for the next day.

Swachcha Bharat, Clean and Green Activity

12 ఆంధ్రజ్యతి

కృష్ణా • శుక్రవారం 29 න්න්නෙන් 2019

www.andhrajyothy.com

ವಾಮರು

పామరు - తోటవల్యారు - సమీడిముక్కల - పెదపారుపూడి - మొ

# ఎన్ఎస్ఎస్ విద్యార్థుల స్వచ్ఛ భారత్ కావిహడి (పెడవనగల్లు ), నవంబరు 28 : గ్రామాన్ని వరిశుభంగా తీర్చదిద్దుతున్నారు. అందులో

తతుత్వ డిగ్రీ, పీజీ కళాశాలలకు చెందిన ఎన్ఎస్ఎస్ హించి గ్రామంలోని పార శాలల ప్రాంగణంలో మొక్కలు విద్యార్యలు పెడసనగలు గ్రామంలో గత మూడు సౌకరారు ఈకార్యకమంలో ఎన్ఎస్ఎస్ అధికారి డాక్టర్ రోజులుగా వ్యాప్తారత కార్యక్రమం నిర్వహిస్తూ ముళ్ల సీహెడ్,బ్రహ్మయ్య, ఆధ్యాపకులు ప్రహాద్, సునితేజ, నాగ కంపలు, పిచ్చిమొక్కలు, డెత్తాదేదారాలను ఏరివేసి రాజు తదితరులు పాల్వొన్నారు.