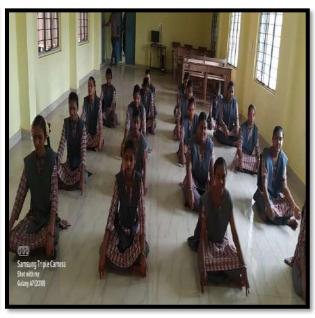

#### International Yoga Day

21-06-2019

Today NSS unit of V.S.R. Govt. Degree and P.G College, Movva. We have celebrated the International Yoga Day. In the E-Lab at 10 am. In this programme Dr. V.R. Jyotsna Kumari principal, the staff members and the NSS volunteers, all the students are participated.

In this programme surya namaskars, several yoga postures and meditation session conducted by Dr.C.Brahmaiah NSS Programme office.

Practicing meditation our NSS & NCC Students