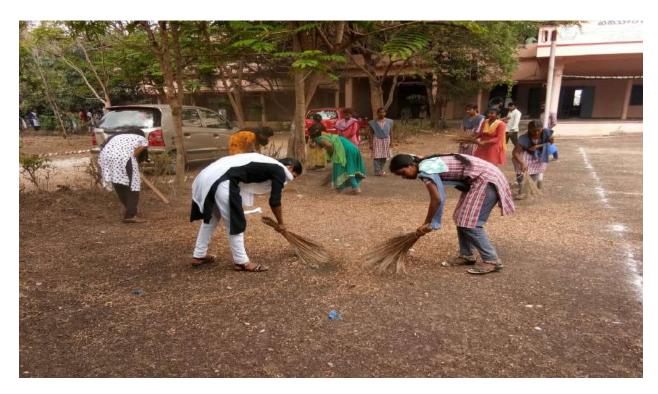

## Campus Cleaning

28-02-2020

Today all the NSS student volunteers are participated in the college cleaning programme.

In this programme our college principal Dr. K. Bhagaya Lakshm, vice-principal S. Jaganmohan Rao, T. Srikanth, MA Gaffar, K.Nagaraju Dr.C.Brahmaiah NSS Programme officer, NSS volunteers, and all the students are participated.

NSS volunteers are participated in the college cleaning programme