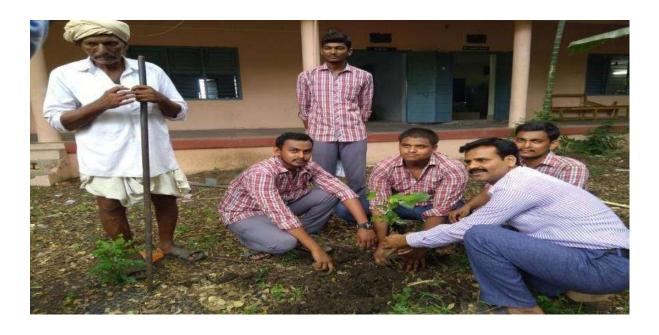

### TREE PLANTATION DAY 26-07-2018

Plantation day was conducted on 26-07-2018 with the NSS volunteers in the college campus. The Plantation Program organized by VSR GDC, Movva NSS Unit on 26-07-2018 aimed to create awareness about the importance of environmental conservation and encourage students to actively participate in tree plantation activities. The main objective was to engage the students in a hands-on experience of planting trees and foster a sense of responsibility towards preserving our natural resources.

#### 26-07-2018