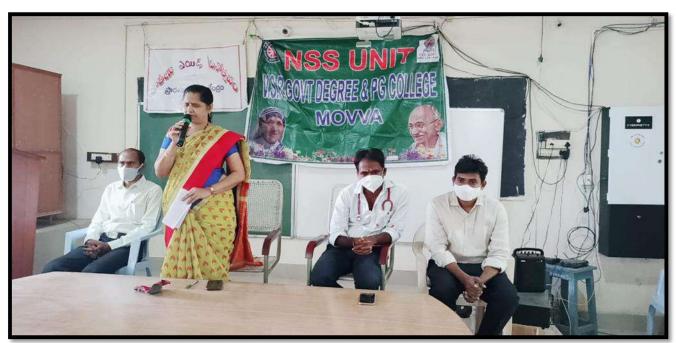

#### International Yoga Day

21-06-2019

Today NSS unit of V.S.R. Govt. Degree and P.G College, Movva. We have celebrated the International Yoga Day. In the E-Lab at 10 am. In this programme Dr. V.R. Jyotsna Kumari principal, the staff members and the NSS volunteers, all the students are participated.

In this programme surya namaskars, several yoga postures and meditation session conducted by Dr.C.Brahmaiah NSS Programme office.

Practicing meditation our NSS & NCC Students