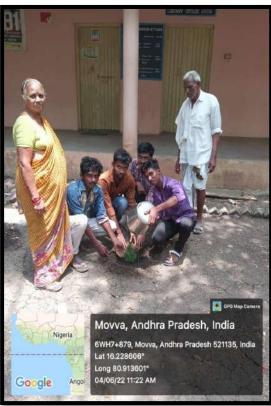

### TREE PLANTATION DAY 26-07-2018

Plantation day was conducted on 26-07-2018 with the NSS volunteers in the college campus. The Plantation Program organized by VSR GDC, Movva NSS Unit on 26-07-2018 aimed to create awareness about the importance of environmental conservation and encourage students to actively participate in tree plantation activities. The main objective was to engage the students in a hands-on experience of planting trees and foster a sense of responsibility towards preserving our natural resources.