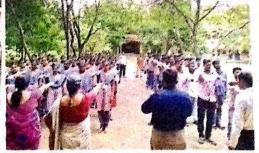

#### National Integration Day

31-10-2019

Today NSS unit of V.S.R. Govt. Degree and P.G College, Movva. Conducetd Rally on National Integration Day on the event of sardar vallabhai patel birth anniversary and National Integration Day pledge.

In this programme our college principal Dr. V.R. Jyotsna Kumari, ncc coordinator Ch. Kondala Rao, T. Srikanth, chakravarthi, staff members, Dr.C.Brahmaiah NSS Programme officer, NSS volunteers, and all the students are participated.

Our NSS and NCC students pledge, on the event of sardar vallabhai patel birth anniversary