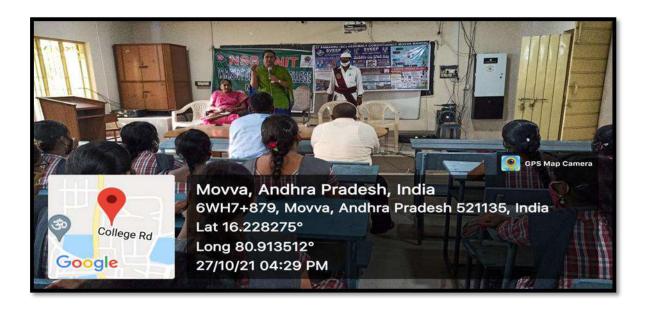

#### NATIONAL VOTERS DAY

25-01-2019

To celebrate National Voters Day 2019, VSR Government Degree College in Movva organized and dedicated to creating awareness about the voting process and its significance.

National Voters Day (NVD) is celebrated annually on the 25th of January to commemorate the foundation day of the Election Commission of India (ECI), which was established in 1950. This day is observed to raise awareness among the citizens about the importance of voting, promote participation in the electoral process, and highlight the significance of democracy. The event successfully achieved its objective of raising awareness about voting rights and the democratic process. Such initiatives play a crucial role in shaping responsible citizenry and strengthening democracy.