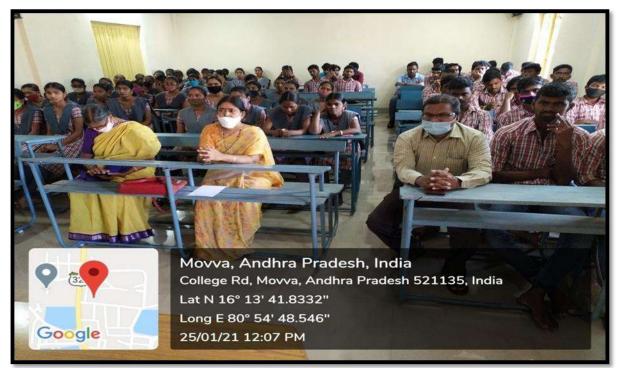

#### NATIONAL VOTERS DAY

25-01-2019

To celebrate National Voters Day 2019, VSR Government Degree College in Movva organized and dedicated to creating awareness about the voting process and its significance.

National Voters Day (NVD) is celebrated annually on the 25th of January to commemorate the foundation day of the Election Commission of India (ECI), which was established in 1950. This day is observed to raise awareness among the citizens about the importance of voting, promote participation in the electoral process, and highlight the significance of democracy. The event successfully achieved its objective of raising awareness about voting rights and the democratic process. Such initiatives play a crucial role in shaping responsible citizenry and strengthening democracy.