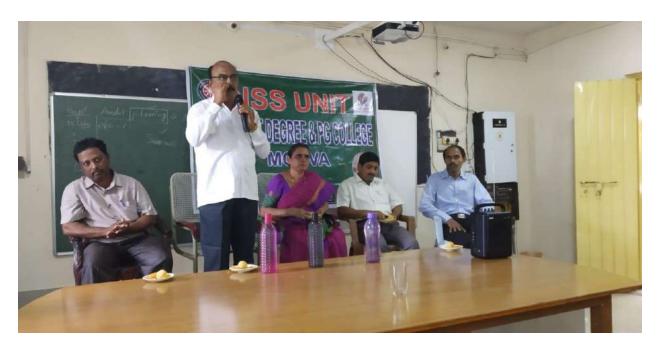

#### **NSS** Foundation Day

24-09-2019

Today NSS unit of V.S.R. Govt. Degree and P.G College, Movva. Celebrated NSS foundation. In this meeting chief guest our college principal Dr. V.R. Jyotsna Kumari, guest of honor Mandava Koteswara Rao, Retired Bank Manager, staff members, Dr.C.Brahmaiah NSS Programme officer, NSS volunteers and all the students are participated.

Guest of honor Mandava Koteswara Rao, Retired Bank Manager addressing the Volunteers

State and With Companioner