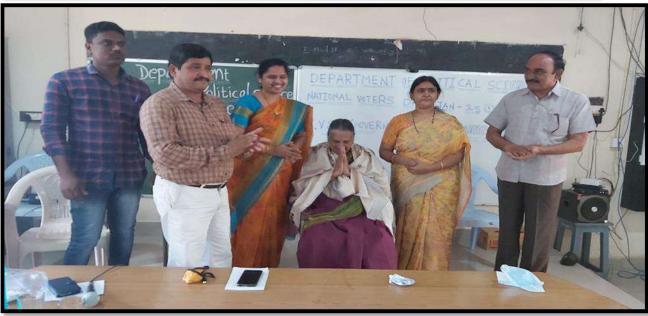

#### NATIONAL VOTERS DAY

25-01-2019

To celebrate National Voters Day 2019, VSR Government Degree College in Movva organized and dedicated to creating awareness about the voting process and its significance.

National Voters Day (NVD) is celebrated annually on the 25th of January to commemorate the foundation day of the Election Commission of India (ECI), which was established in 1950. This day is observed to raise awareness among the citizens about the importance of voting, promote participation in the electoral process, and highlight the significance of democracy. The event successfully achieved its objective of raising awareness about voting rights and the democratic process. Such initiatives play a crucial role in shaping responsible citizenry and strengthening democracy.