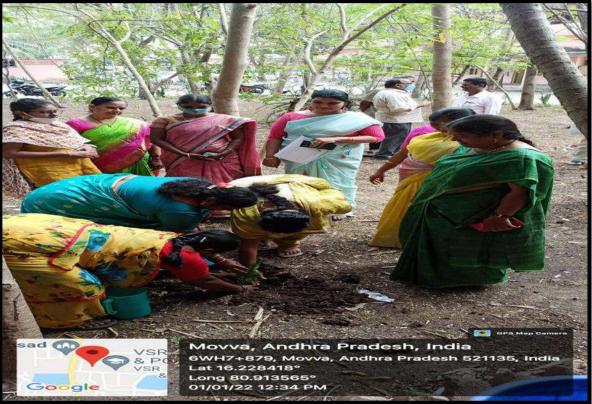

#### Vanam-Manam Program

01-08-2019

Today NSS unit of V.S.R. Govt. Degree and P.G College organized "Tree Plantation" in this event of Vanam-Manam Program in college campus at 11:30 am

In this programme our college principal Dr. V.R. Jyotsna Kumari, staff members, Dr.C.Brahmaiah NSS Programme office the NSS volunteers, all the students are participated.

NSS unit VSRGDC, Movva had planted about **100** saplings in the premises of the college

Saplings in the premises of the college

ఈనాడు అమరావేతి