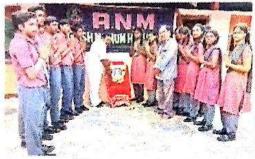

## సర్తార్ వల్లభభాయి పటేల్ జయంతి

పర్తార్ పచేల్కు నివాళులర్పిస్తున్న విద్యార్థులు

మొవ్వలో ప్రతిజ్ఞ చేస్తున్న విద్యార్థులు, అధ్యాపకులు

పామర్రు, అక్టోబరు 31 : స్థానిక ఏఎన్ఎం ఇంగ్లీష్ మీడియం హైస్కూల్లో ఉక్కుమనిషి సర్మార్ శర్మ, పీఆర్వో అనూష, సిబ్బంది పాల్గొన్నారు.

#### జాతీయ ఐక్యతా బినోత్వవం

కూచిపూడి (మొవ్వ) : ఎన్ఎస్ఎస్ యూనిట్ ఆధ్వర్యంలో మొవ్వ వల్లభభాయి పటేల్ జయంతి వేడుకలను ఘనంగా వీఎస్ఆర్ ప్రభుత్వ డిగ్రీ, పీజీ కళాశాలలో గురువారం జాతీయ ఐక్వతా ్రపిన్సిపాల్ దినోత్సవాన్ని నిర్వహించారు. ఈ సందర్భంగా కళాశాల ప్రిస్పిపాల్ డాక్టర్ ఎ.పూర్ణచంద్రారెడ్డి విద్యార్థులతో కలిసి పటేల్ వి.రమాజ్యోత్న్రకుమారి మాట్లాడుతూ దేశ సమగ్రత, ఇక్వత కోసం సర్హార్ చిత్రపటానికి పూలమాలు వేసి నివాళులర్పించారు. వల్లభాయ్ పటేల్ చేసిన సేవలను కొనియాడారు. దేశ ఐక్వత కోసం అనంతరం విద్యార్థులకు వ్యాసరచన పోటీలు పాటుపడతామని అధ్యాపకులు, విద్వార్థులు ప్రతిజ్ఞ చేశారు. ఎన్ఎస్ఎస్ నిర్వహించారు. కార్యక్రమంలో ప్రధానోపాధ్యాయులు ప్రోగ్రామ్ అధికారి సి.బ్రహ్మయ్య, అధ్యాపకులు బాబురావు, బాగ్యవేణి, కల్పన, మాధవి, గఫార్ పాల్గొన్నారు.

#### పామర్రు, స్కూన్ట్ టుడే : ఉక్కు మనిషి వేసి నివాకులర్బంచారు. ప్రధానోపార్యా సర్వార్ వల్లబ్రహయ్ పటేల్ అని ఏఎన్ఎం యుడు శర్మ సిబ్బంది పాల్గొన్నారు.

అంగ్ర మాద్యమ పాఠశాల బ్రిన్సిపల్ ఎ కూడిపూడి, ద్యూసీటుదే: మొవ్య వీఎస్ పూర్ణచంద్రరావు పేర్కొన్నారు. గురువారం ఆర్ ప్రభుత్వ డిగ్లీ, పీజీ కళాశాలలో స్వానిక పాఠశాలలో ఉక్కు మనిషి జయం జాతీయ ఇక్వరా దినోత్సవాన్ని గురువారం తిని నిర్వహించారు. సిబ్బంది, విద్యార్థులతో నిర్వహించారు. సర్మార్ వల్లబోబాయ్పటేల్ ఆయన చితపటానికి పూలమాల