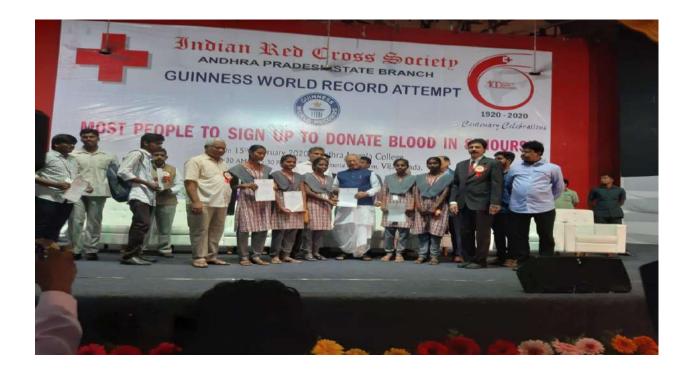

## Guinness World Record Sign up Program

15-02-2020

Blood donation sign up program: Government Degree and PG College Movva, 20 students to participate Guinness World Record attempt for most people to sign up to donate blood in 8 hours at Andhra Loyola College Vijayawada. government degree & P.G College, Movva, 20 students to participate, "Guinness world record" attempt for most people to sign up to donate blood in 8 hours.

In this programme our college principal Dr. K. Bhagaya Lakshm T. Srikanth, Dr.C.Brahmaiah NSS Programme officer, NSS volunteers, and all the students are participated.

Government Degree and PG College Movva, 20 students to participate Guinness World Record attempt for most people to sign up to donate blood in 8 hours

## వీఎస్ఆర్ డిగ్రీ కళాశాల విద్యార్థులకు గిన్మీస్**బుక్** అవార్డు

కూచిపూడి, ఫిబ్రవరి 18: మొవ్వ వీఎస్ఆర్ ప్రభుత్వ డిగ్రీ, పీజీ కళాశాల విద్యా ర్యలు రక్తదానానికి ఆమోదం తెలిపి గిన్నీస్బుక్ ఆఫ్ వరల్డ్ రికార్డులో నమోద య్యారు. విజయవాడలో నిర్వహించిన ప్రత్యేక కార్యక్రమంలో తమ కళాశాలకు చెందిన వి సుభాషిణి, ప్రసన్న, శిరీష, పావని, రమ్య, శ్రవంతి, నాగలక్ష్మి, రోజా రాణి, గాయతి, చందన ప్రియ, అర్చన, రాజ్యలక్ష్మి, లక్ష్మీప్లసన్న, శ్రావణి ఇండి యన్ రెడ్క్ సొసైటీ ఆధ్వర్యంలో నిర్వహించే ఈ కార్యక్రమంలో బాధితులకు అవసరమైన సమయంలో తాము రక్తదానం చేసేందుకు విద్యార్థులు అంగీకారం తెలిపారు. ఈ సందర్భంగా రాష్ట్ర గవర్నర్ చేతులు మీదుగా ఈ సర్టిఫికెట్లు అందుకోవటం తమ పాఠశాలకే గర్వకారణమని ప్రిన్సిపాల్ డా. కె రాజ్యలక్ష్మి మంగళవారం పేర్కొన్నారు. విద్యార్థులను ప్రోత్సహించిన అధ్యాపకులు టి శ్రీకాంత్, చల్లా బ్రహ్మయ్యలను కూడా ప్రిన్సిపాల్ అభినందించారు.