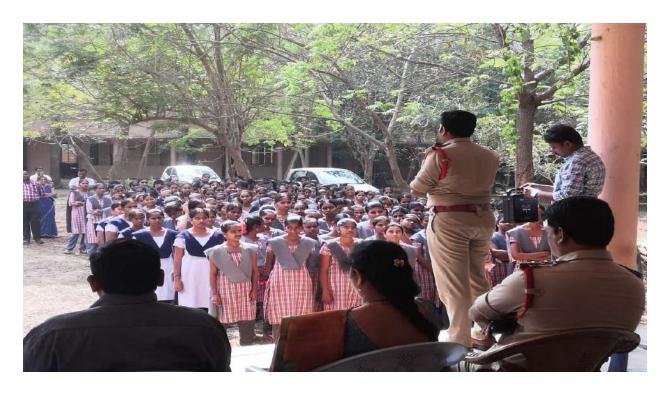

#### Safety and Security of Women and Girls

03-12-2019

Today NSS unit of V.S.R. Govt. Degree and P.G College, Movva. Conducted Awareness Program on Safety and Security of Women and Girlswith help of kuchipudi SI spoke about 'Police' and 'Public Order' are State subjects under the Seventh Schedule to the Constitution of India. State Governments are thus responsible for safety and security of the citizens including women and girls. However, safety and security of women and children in the country is utmost priority for the Government.

In this programme our college principal Dr. V.R. Jyotsna Kumari, Junior college principal M.S.K. Prasad vice-principal S. Jaganmohan Rao, Dr.D.Ch. Appa Rao, T. Srikanth, chakravarthi, Dr.C.Brahmaiah NSS Programme officer, NSS volunteers and all the students are participated.

Awareness Program on Safety and Security of Women and Girls

# మీ రక్షణ మా బాధ్యత

ఎస్ఐ హబీబ్ బాషా

మొవ్వ: విద్యార్థినులు, మహిళలకు పూర్తి రక్షణ కల్పించేందుకు పోలీస్ శాఖ సిద్ధంగా ఉందని, ఏ విధమైన ఆపద కలిగిన, సహాయం కోనమైన 100, 112, 181 టోల్ఫీ నంబర్ల ద్వారా సమా చారం అందించినట్లయితే పూర్తి రక్షణ కర్స్ స్వామని కూచిపూడి ఎస్ఐ ఎండీ హబీబ్ బాష్టా పేర్కొన్నారు. మంగళవారం మండల కేంద మొవ్య గ్రామంలోని వేమూరి సుందర రామయ్య ప్రభుత్వ డిగ్రీ, పీజీ కళాశాల, క్షేతయ్య జూనియర్ కళాశాలలో మహిళా రక్ష ణపై ఆవగాహనా కార్యక్రమం నిర్వహించారు. ఈ సందర్భంగా రెండు కళాశాల విద్యార్థులకు అపాయాలు సంభవించినప్పుడు చేయాల్సిన చర్యలపై ఆవగాహన కర్పించారు. అనంతరం వెటర్నరీ డాక్టర్ ప్రియాంకపై హత్యాచారం చేసి దారుణంగా హత్య చేసిన మానవ మృగాలను

మాట్లాడుతున్న ఎస్ఐ హజీబ్ బాషా

శిక్షించాలంటూ గ్రామవీధుల్లో పెద్ద ఎత్తున ర్యాలీ నిర్వహించారు. అలాగే మొవ్వ ప్రధాన కూడలిలో పెద్ద మానవహారాన్ని ఏర్పాటు చేసి పెద్ద ఎత్తున నినాదాలు చేశారు. కార్యక్రమంలో డిగ్రీ కళాశాల ప్రిన్సిపాల్ డాక్టర్ రమాజ్యోత్స్న కుమారి, జూనియర్ కళాశాల ప్రిన్సిపాల్ బీఎ స్పార్వీ ప్రసాద్, మాజీ వైస్ ఎంపీపీ నన్నపనేని వీరేంద్ర, గ్రామస్తులు తాలినేని పూర్ణచంద్ర రావు, కళాశాలల అధ్యాపకులు పాల్చొన్నారు. Today NSS unit of V.S.R. Govt. Degree and P.G College, Movva. Celebrated Human Rights Day on December 10. our college vice-principal S. Jaganmohan Rao spoke about Representatives from different cultural backgrounds from all over the world drafted the UDHR Universal Declaration of Human Rights (UDHR). Once the United Nations formed, it was one of its first significant achievements. The UDHR contains a preamble along with 30 articles that discuss specific human rights. The entire document discusses universal values for all peoples and all nations.