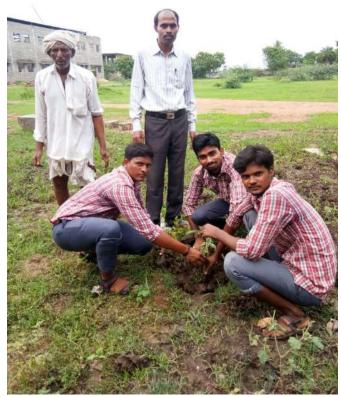

#### Day-3. Activities on 28-11-2019 (Thursday)

- a) Vanam Manam Acivity: sapling of plants was took place on this day under tha platation program.
  - ➤ Sri. B.M. Gopalakrishnaiah, Headmaster , Z.P.P.High School Pedasanagallu., Sri. K.Brahmam, M.P.P.S, Pedasanagallu were participated along with NSS Volunteers.
  - ➤ 120 plants were planted in some streets of Pedasanagallu Village.
  - After plantation work NSS Volunteers Participated in the rally which emphasised the awareness of trees, impotence of greenery and cleanliness.
- **b)** A workshop on 'Disaster Management': In this program Sri N. Rambabu, Station Fire Officer, Fire Station, Movva along with his staff has participated.
  - ➤ Sri N. Rambabu and his team had practically demonstrated various situations with their equipment & explained how people can escape safely from dangerous situations.
  - In this program, Sri. B.M. Gopalakrishnaiah, Headmaster, Z.P.P.High School Pedasanagallu, Sri. K.Brahmam, M.P.P.S, Pedasanagallu and school and Z.P.P.High School teacher of Pedasanagallu had participated.
  - ➤ A meeting was organizing to discuss about day's happening and planning for the next day.

Vanam – Manam Acivity

A workshop on Disaster Management

శుక్రవారం 29 నవంబరు 2019

20 ඛ්ස්පා