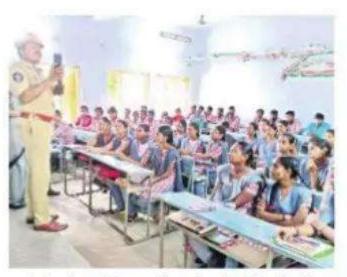

### Awareness Program on DISHA App

06-03-2020

Our Kuchipudi SI Mahamad Bhasha spoke about Awareness Program on DISHA App

"Owing to social stigma and non-cooperation from the family members, women are not coming forward to complain against the violence, torture and harassment".

The application has latest features such as recording video and audio. The app is helpful in presenting substantial and conclusive evidence with audio/video clips.

In this programme our college principal Dr. K. Bhagaya Lakshm, vice-principal S. Jaganmohan Rao, T. Srikanth, MA Gaffar, K.Nagaraju Dr.C.Brahmaiah NSS Programme officer, NSS volunteers, and all the students are participated.

kuchipudi SI Mashmad Bhasha speaks during the Awareness Program on DISHA App

దిశ చట్టంపై అవగాహన కల్పిస్తున్న ఎస్టై అబీబ్ బాషా