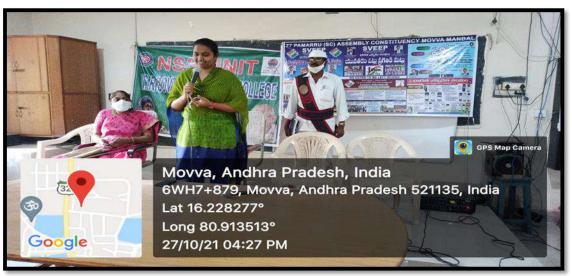

#### NATIONAL VOTERS DAY

25-01-2019

To celebrate National Voters Day 2019, VSR Government Degree College in Movva organized and dedicated to creating awareness about the voting process and its significance.

National Voters Day (NVD) is celebrated annually on the 25th of January to commemorate the foundation day of the Election Commission of India (ECI), which was established in 1950. This day is observed to raise awareness among the citizens about the importance of voting, promote participation in the electoral process, and highlight the significance of democracy. The event successfully achieved its objective of raising awareness about voting rights and the democratic process. Such initiatives play a crucial role in shaping responsible citizenry and strengthening democracy.