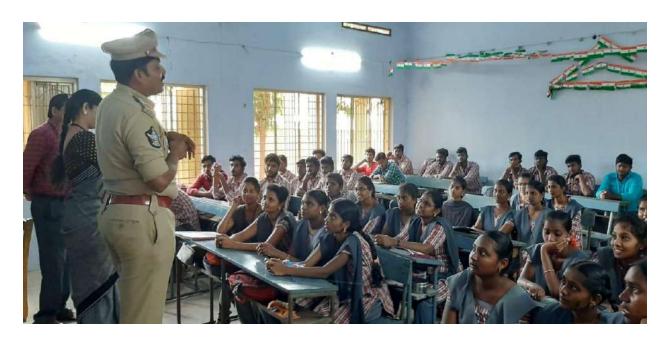

#### Safety and Security of Women and Girls

03-12-2019

Today NSS unit of V.S.R. Govt. Degree and P.G College, Movva. Conducted Awareness Program on Safety and Security of Women and Girlswith help of kuchipudi SI spoke about 'Police' and 'Public Order' are State subjects under the Seventh Schedule to the Constitution of India. State Governments are thus responsible for safety and security of the citizens including women and girls. However, safety and security of women and children in the country is utmost priority for the Government.

In this programme our college principal Dr. V.R. Jyotsna Kumari, Junior college principal M.S.K. Prasad vice-principal S. Jaganmohan Rao, Dr.D.Ch. Appa Rao, T. Srikanth, chakravarthi, Dr.C.Brahmaiah NSS Programme officer, NSS volunteers and all the students are participated.

Awareness Program on Safety and Security of Women and Girls