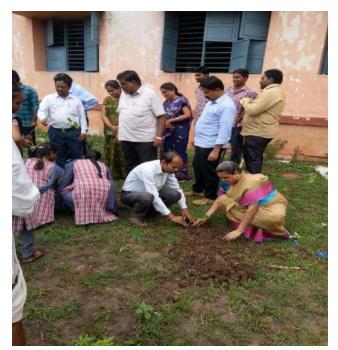

### TREE PLANTATION DAY 26-07-2018

Plantation day was conducted on 26-07-2018 with the NSS volunteers in the college campus. The Plantation Program organized by VSR GDC, Movva NSS Unit on 26-07-2018 aimed to create awareness about the importance of environmental conservation and encourage students to actively participate in tree plantation activities. The main objective was to engage the students in a hands-on experience of planting trees and foster a sense of responsibility towards preserving our natural resources.

#### Day-3. Activities on 28-11-2019 (Thursday)

- a) Vanam Manam Acivity: sapling of plants was took place on this day under tha platation program.
  - ➤ Sri. B.M. Gopalakrishnaiah, Headmaster , Z.P.P.High School Pedasanagallu., Sri. K.Brahmam, M.P.P.S, Pedasanagallu were participated along with NSS Volunteers.
  - ➤ 120 plants were planted in some streets of Pedasanagallu Village.
  - After plantation work NSS Volunteers Participated in the rally which emphasised the awareness of trees, impotence of greenery and cleanliness.
- **b)** A workshop on 'Disaster Management': In this program Sri N. Rambabu, Station Fire Officer, Fire Station, Movva along with his staff has participated.
  - ➤ Sri N. Rambabu and his team had practically demonstrated various situations with their equipment & explained how people can escape safely from dangerous situations.
  - In this program, Sri. B.M. Gopalakrishnaiah, Headmaster, Z.P.P.High School Pedasanagallu, Sri. K.Brahmam, M.P.P.S, Pedasanagallu and school and Z.P.P.High School teacher of Pedasanagallu had participated.
  - ➤ A meeting was organizing to discuss about day's happening and planning for the next day.

Vanam – Manam Acivity

A workshop on Disaster Management

శుక్రవారం 29 నవంబరు 2019

20 ඛ්ස්පා