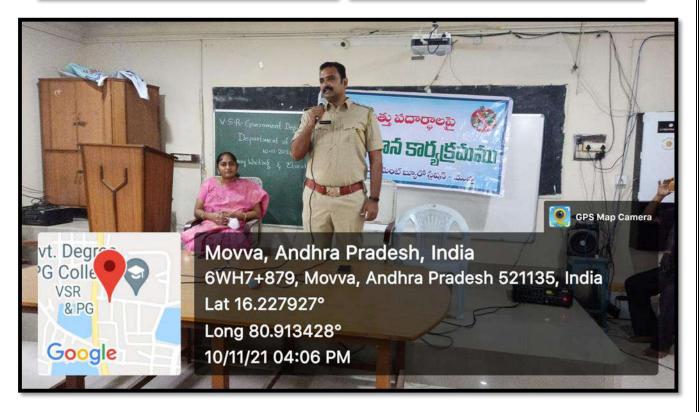

#### Safety and Security of Women and Girls

03-12-2019

Today NSS unit of V.S.R. Govt. Degree and P.G College, Movva. Conducted Awareness Program on Safety and Security of Women and Girlswith help of kuchipudi SI spoke about 'Police' and 'Public Order' are State subjects under the Seventh Schedule to the Constitution of India. State Governments are thus responsible for safety and security of the citizens including women and girls. However, safety and security of women and children in the country is utmost priority for the Government.

In this programme our college principal Dr. V.R. Jyotsna Kumari, Junior college principal M.S.K. Prasad vice-principal S. Jaganmohan Rao, Dr.D.Ch. Appa Rao, T. Srikanth, chakravarthi, Dr.C.Brahmaiah NSS Programme officer, NSS volunteers and all the students are participated.

# మీ రక్షణ మా బాధ్యత

ఎస్ఐ హబీబ్ బాషా

మొవ్వ: విద్యార్థినులు, మహిళలకు పూర్తి రక్షణ కల్పించేందుకు పోలీస్ శాఖ సిద్ధంగా ఉందని, ఏ విధమైన ఆపద కలిగిన, సహాయం కోనమైన 100, 112, 181 టోల్ఫీ నంబర్ల ద్వారా సమా చారం అందించినట్లయితే పూర్తి రక్షణ కర్స్ స్వామని కూచిపూడి ఎస్ఐ ఎండీ హబీబ్ బాష్టా పేర్కొన్నారు. మంగళవారం మండల కేంద మొవ్య గ్రామంలోని వేమూరి సుందర రామయ్య ప్రభుత్వ డిగ్రీ, పీజీ కళాశాల, క్షేతయ్య జూనియర్ కళాశాలలో మహిళా రక్ష ణపై ఆవగాహనా కార్యక్రమం నిర్వహించారు. ఈ సందర్భంగా రెండు కళాశాల విద్యార్థులకు అపాయాలు సంభవించినప్పుడు చేయాల్సిన చర్యలపై ఆవగాహన కర్పించారు. అనంతరం వెటర్నరీ డాక్టర్ ప్రియాంకపై హత్యాచారం చేసి దారుణంగా హత్య చేసిన మానవ మృగాలను

మాట్లాడుతున్న ఎస్ఐ హజీబ్ బాషా

శిక్షించాలంటూ గ్రామవీధుల్లో పెద్ద ఎత్తున ర్యాలీ నిర్వహించారు. అలాగే మొవ్వ ప్రధాన కూడలిలో పెద్ద మానవహారాన్ని ఏర్పాటు చేసి పెద్ద ఎత్తున నినాదాలు చేశారు. కార్యక్రమంలో డిగ్రీ కళాశాల ప్రిన్సిపాల్ డాక్టర్ రమాజ్యోత్స్న కుమారి, జూనియర్ కళాశాల ప్రిన్సిపాల్ బీఎ స్పార్వీ ప్రసాద్, మాజీ వైస్ ఎంపీపీ నన్నపనేని వీరేంద్ర, గ్రామస్తులు తాలినేని పూర్ణచంద్ర రావు, కళాశాలల అధ్యాపకులు పాల్చొన్నారు. Today NSS unit of V.S.R. Govt. Degree and P.G College, Movva. Celebrated Human Rights Day on December 10. our college vice-principal S. Jaganmohan Rao spoke about Representatives from different cultural backgrounds from all over the world drafted the UDHR Universal Declaration of Human Rights (UDHR). Once the United Nations formed, it was one of its first significant achievements. The UDHR contains a preamble along with 30 articles that discuss specific human rights. The entire document discusses universal values for all peoples and all nations.