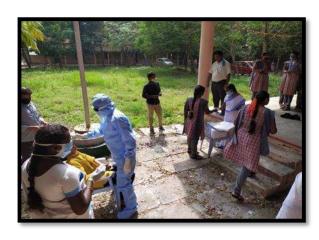

kuchipudi SI Mashmad Bhasha speaks during the programme

Awareness program on prevention of HIV/AIDS was organised by NSS unit, Government Degree & P.G College, Movva, Krishna district, AP, held on 27-01-2020 in the college MANA TV Hall.

.

Speech by the Chief Guest Dr.K.Bhyagaya Lakshmi, Principal

Students Attended awareness program on HIV /AIDS