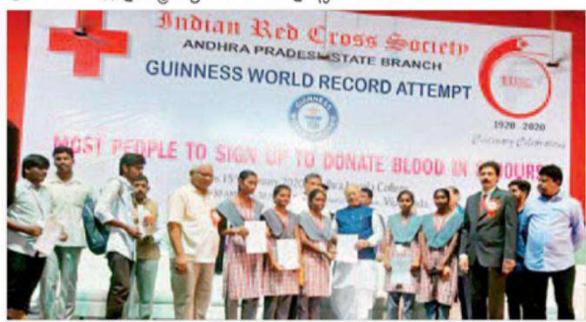

## Guinness World Record Sign up Program

15-02-2020

Blood donation sign up program: Government Degree and PG College Movva, 20 students to participate Guinness World Record attempt for most people to sign up to donate blood in 8 hours at Andhra Loyola College Vijayawada. government degree & P.G College, Movva, 20 students to participate, "Guinness world record" attempt for most people to sign up to donate blood in 8 hours.

In this programme our college principal Dr. K. Bhagaya Lakshm T. Srikanth, Dr.C.Brahmaiah NSS Programme officer, NSS volunteers, and all the students are participated.

Government Degree and PG College Movva, 20 students to participate Guinness World Record attempt for most people to sign up to donate blood in 8 hours

## వీఎస్ఆర్ డిగ్రీ కళాశాల విద్యార్థులకు గిన్మీస్**బుక్** అవార్డు

కూచిపూడి, ఫిబ్రవరి 18: మొవ్వ వీఎస్ఆర్ ప్రభుత్వ డిగ్రీ, పీజీ కళాశాల విద్యా ర్యలు రక్తదానానికి ఆమోదం తెలిపి గిన్నీస్బుక్ ఆఫ్ వరల్డ్ రికార్డులో నమోద య్యారు. విజయవాడలో నిర్వహించిన ప్రత్యేక కార్యక్రమంలో తమ కళాశాలకు చెందిన వి సుభాషిణి, ప్రసన్న, శిరీష, పావని, రమ్య, శ్రవంతి, నాగలక్ష్మి, రోజా రాణి, గాయతి, చందన ప్రియ, అర్చన, రాజ్యలక్ష్మి, లక్ష్మీప్లసన్న, శ్రావణి ఇండి యన్ రెడ్క్ సొసైటీ ఆధ్వర్యంలో నిర్వహించే ఈ కార్యక్రమంలో బాధితులకు అవసరమైన సమయంలో తాము రక్తదానం చేసేందుకు విద్యార్థులు అంగీకారం తెలిపారు. ఈ సందర్భంగా రాష్ట్ర గవర్నర్ చేతులు మీదుగా ఈ సర్టిఫికెట్లు అందుకోవటం తమ పాఠశాలకే గర్వకారణమని ప్రిన్సిపాల్ డా. కె రాజ్యలక్ష్మి మంగళవారం పేర్కొన్నారు. విద్యార్థులను ప్రోత్సహించిన అధ్యాపకులు టి శ్రీకాంత్, చల్లా బ్రహ్మయ్యలను కూడా ప్రిన్సిపాల్ అభినందించారు.