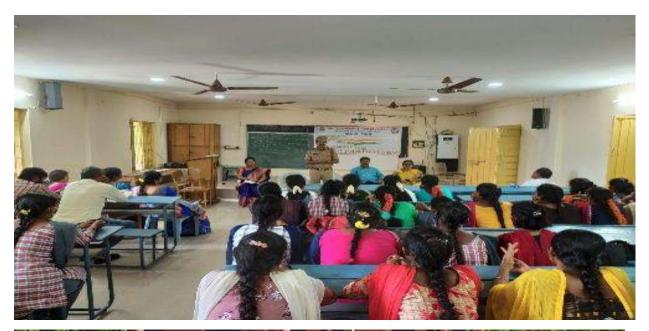

#### Safety and Security of Women and Girls

03-12-2019

Today NSS unit of V.S.R. Govt. Degree and P.G College, Movva. Conducted Awareness Program on Safety and Security of Women and Girlswith help of kuchipudi SI spoke about 'Police' and 'Public Order' are State subjects under the Seventh Schedule to the Constitution of India. State Governments are thus responsible for safety and security of the citizens including women and girls. However, safety and security of women and children in the country is utmost priority for the Government.

The Ministry of Women and Child Development has been administering various special laws relating to women such as the Protection of Women from Domestic Violence Act, 2005; Dowry Prohibition Act, 1961; Indecent Representation of Women (Prohibition) Act, 1986; the Sexual Harassment of Women at Workplace (Prevention, Prohibition and Redressal) Act, 2013 and the Prohibition of Child Marriage Act, 2006.

In this programme our college principal Dr. V.R. Jyotsna Kumari, Junior college principal M.S.K. Prasad vice-principal S. Jaganmohan Rao, Dr.D.Ch. Appa Rao, T. Srikanth, chakravarthi, Dr.C.Brahmaiah NSS Programme officer, NSS volunteers and all the students are participated.

Awareness Program on Safety and Security of Women and Girls