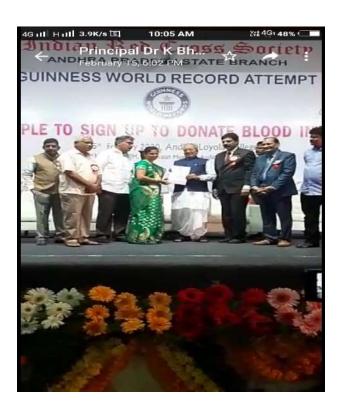

## Guinness World Record Sign up Program

15-02-2020

Blood donation sign up program: Government Degree and PG College Movva, 20 students to participate Guinness World Record attempt for most people to sign up to donate blood in 8 hours at Andhra Loyola College Vijayawada. government degree & P.G College, Movva, 20 students to participate, "Guinness world record" attempt for most people to sign up to donate blood in 8 hours.

In this programme our college principal Dr. K. Bhagaya Lakshm T. Srikanth, Dr.C.Brahmaiah NSS Programme officer, NSS volunteers, and all the students are participated.

Government Degree and PG College Movva, 20 students to participate Guinness World Record attempt for most people to sign up to donate blood in 8 hours

## వీఎస్ఆర్ డిగ్రీ కళాశాల విద్యార్థులకు గిన్మీస్**బుక్** అవార్డు

కూచిపూడి, ఫిబ్రవరి 18: మొవ్వ వీఎస్ఆర్ ప్రభుత్వ డిగ్రీ, పీజీ కళాశాల విద్యా ర్యలు రక్తదానానికి ఆమోదం తెలిపి గిన్నీస్బుక్ ఆఫ్ వరల్డ్ రికార్డులో నమోద య్యారు. విజయవాడలో నిర్వహించిన ప్రత్యేక కార్యక్రమంలో తమ కళాశాలకు చెందిన వి సుభాషిణి, ప్రసన్న, శిరీష, పావని, రమ్య, శ్రవంతి, నాగలక్ష్మి, రోజా రాణి, గాయతి, చందన ప్రియ, అర్చన, రాజ్యలక్ష్మి, లక్ష్మీప్లసన్న, శ్రావణి ఇండి యన్ రెడ్క్ సొసైటీ ఆధ్వర్యంలో నిర్వహించే ఈ కార్యక్రమంలో బాధితులకు అవసరమైన సమయంలో తాము రక్తదానం చేసేందుకు విద్యార్థులు అంగీకారం తెలిపారు. ఈ సందర్భంగా రాష్ట్ర గవర్నర్ చేతులు మీదుగా ఈ సర్టిఫికెట్లు అందుకోవటం తమ పాఠశాలకే గర్వకారణమని ప్రిన్సిపాల్ డా. కె రాజ్యలక్ష్మి మంగళవారం పేర్కొన్నారు. విద్యార్థులను ప్రోత్సహించిన అధ్యాపకులు టి శ్రీకాంత్, చల్లా బ్రహ్మయ్యలను కూడా ప్రిన్సిపాల్ అభినందించారు.