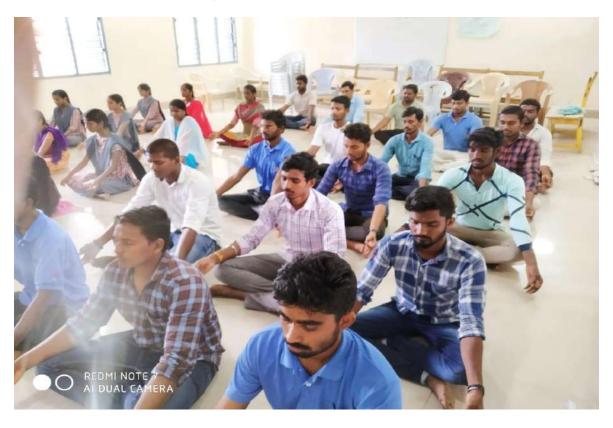

#### International Yoga Day

21-06-2019

Today NSS unit of V.S.R. Govt. Degree and P.G College, Movva. We have celebrated the International Yoga Day. In the E-Lab at 10 am. In this programme Dr. V.R. Jyotsna Kumari principal, the staff members and the NSS volunteers, all the students are participated.

In this programme surya namaskars, several yoga postures and meditation session conducted by Dr.C.Brahmaiah NSS Programme office.

Practicing meditation our NSS & NCC Students