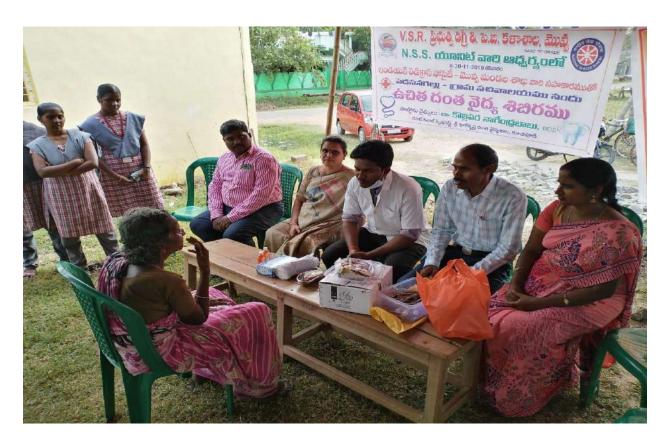

## Day-5. Activities on 30-11-2019 (Saturday)

- a) Conduct of Special Meditation Camp: Dr. C. Brahmaiah, Lecturer in Commerce explained the need, importance, and practice of Meditation and took special meditation class to Student of Z.P.P.High School, Student of M.P.P.S, Pedasanagallu and NSS Volunteers.
- b) Conduct of Free Medical Camp: A free Medical camp has been Organised with the help & Co-operation of Indian Red Cross Society of Movva Mandal. Dr. K Nagendra Babu, BDS, Kalikrishna Dental Hospital of Kuchipudi town and his team had examined some 85 patients and had provided medicines free of cost. Of course in the morning NSS volunteers made a door to door to campaign in Pedasanagallu Village regarding the proposed camp. Dr. V R. Jyostna Kumari, Principal, Sri.Ch.Kondala Rao, Lecturer in Commerce, Sri. MD. Abdul Gaffar, Lecturer in Commerce, Sri. M. Srinivas Prasad, Lecturer in Telugu, Sri. K. Nagaraju(Computers), Sri. K. Nagaraju(Commerce), Smt.K.vineela Kumari, Elders of Pedasanagallu Village were kind enough to participate in the camp.

A meeting was organize to discuss about day's happening and planning for the next day.

Free Medical Camp (Dental)

Meditation Class to Student of Z.P.P. High School

దంత వైద్య పరీక్షలు చేస్తున్న డాక్టర్ నాగేంద్రవాలు

# పెడసనగల్లులో ఉచిత దంత వైద్య శిజరం

కూచిపూడి (పెడసనగల్లు), నవంబరు మందులు పంపిణీ వేశారు. ఈ కార్యక్రమంలో 30: మొవ్య సీఎస్ఆర్ డ్రభుత్వ డిగ్రీ, పీజీ కళా కళాశాల బ్రహ్మిస్టాల్ డారమాజ్యాత్న కుమారి. శాల ఎన్ఎస్ఎస్ యూనిట్ ఆధ్వర్యంలో ఇండి ఎన్ఎస్ఎస్ ప్రోగామ్ అదికారి డాక్టర్ సేహెచ్.అ యన్ రెడ్యాస్ సౌసైట్ నహకారంతో పెదనన హ్మాయ్య రెడ్యాస్ సోసైటీ కార్యదర్శ జెల్లకొండ గాయ్లు గ్రామంలో శనివారం ఉదిత దంత వైద్య - వెంకటేశ్వరరావు, ఆధ్యాపకులు కొండలరావు, కెవి శివిరాన్ని నిర్వహించారు. దంత వైద్య నిషయలు - నీల కుమారీ, ప్రసాద్, ప్రభుకుమార్, నాగరాజు డాక్టర్ నాగేంద్రకాయి తగులను పరీక్షించి తదితరులు పాల్చెన్నారు.