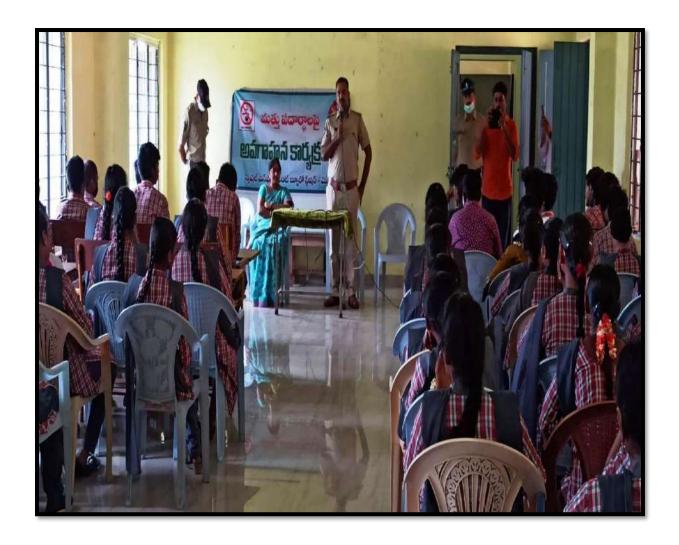

#### Safety and Security of Women and Girls

03-12-2019

Today NSS unit of V.S.R. Govt. Degree and P.G College, Movva. Conducted Awareness Program on Safety and Security of Women and Girlswith help of kuchipudi SI spoke about 'Police' and 'Public Order' are State subjects under the Seventh Schedule to the Constitution of India. State Governments are thus responsible for safety and security of the citizens including women and girls. However, safety and security of women and children in the country is utmost priority for the Government.

In this programme our college principal Dr. V.R. Jyotsna Kumari, Junior college principal M.S.K. Prasad vice-principal S. Jaganmohan Rao, Dr.D.Ch. Appa Rao, T. Srikanth, chakravarthi, Dr.C.Brahmaiah NSS Programme officer, NSS volunteers and all the students are participated.

Awareness Program on Safety and Security of Women and Girls

# మీ రక్షణ మా బాధ్యత

ఎస్ఐ హబీబ్ బాషా

మొవ్వ: విద్యార్థినులు, మహిళలకు పూర్తి రక్షణ కల్పించేందుకు పోలీస్ శాఖ సిద్ధంగా ఉందని, ఏ విధమైన ఆపద కలిగిన, సహాయం కోనమైన 100, 112, 181 టోల్ఫీ నంబర్ల ద్వారా సమా చారం అందించినట్లయితే పూర్తి రక్షణ కర్స్ స్వామని కూచిపూడి ఎస్ఐ ఎండీ హబీబ్ బాష్టా పేర్కొన్నారు. మంగళవారం మండల కేంద మొవ్య గ్రామంలోని వేమూరి సుందర రామయ్య ప్రభుత్వ డిగ్రీ, పీజీ కళాశాల, క్షేతయ్య జూనియర్ కళాశాలలో మహిళా రక్ష ణపై ఆవగాహనా కార్యక్రమం నిర్వహించారు. ఈ సందర్భంగా రెండు కళాశాల విద్యార్థులకు అపాయాలు సంభవించినప్పుడు చేయాల్సిన చర్యలపై ఆవగాహన కర్పించారు. అనంతరం వెటర్నరీ డాక్టర్ ప్రియాంకపై హత్యాచారం చేసి దారుణంగా హత్య చేసిన మానవ మృగాలను

మాట్లాడుతున్న ఎస్ఐ హజీబ్ బాషా

శిక్షించాలంటూ గ్రామవీధుల్లో పెద్ద ఎత్తున ర్యాలీ నిర్వహించారు. అలాగే మొవ్వ ప్రధాన కూడలిలో పెద్ద మానవహారాన్ని ఏర్పాటు చేసి పెద్ద ఎత్తున నినాదాలు చేశారు. కార్యక్రమంలో డిగ్రీ కళాశాల ప్రిన్సిపాల్ డాక్టర్ రమాజ్యోత్స్న కుమారి, జూనియర్ కళాశాల ప్రిన్సిపాల్ బీఎ స్పార్వీ ప్రసాద్, మాజీ వైస్ ఎంపీపీ నన్నపనేని వీరేంద్ర, గ్రామస్తులు తాలినేని పూర్ణచంద్ర రావు, కళాశాలల అధ్యాపకులు పాల్చొన్నారు. Today NSS unit of V.S.R. Govt. Degree and P.G College, Movva. Celebrated Human Rights Day on December 10. our college vice-principal S. Jaganmohan Rao spoke about Representatives from different cultural backgrounds from all over the world drafted the UDHR Universal Declaration of Human Rights (UDHR). Once the United Nations formed, it was one of its first significant achievements. The UDHR contains a preamble along with 30 articles that discuss specific human rights. The entire document discusses universal values for all peoples and all nations.