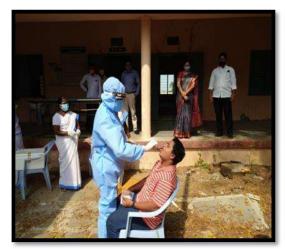

## **Blood Donation Camp**

05-02-2020

Voluntary Blood Donation: NSS unit organized and promoted voluntary non remunerated blood donation to facilitate voluntary blood donation camps in Association with government hospital Machilipatnam, 30 students of youth restarted and donated blood.

In this programme our college vice-principal S. Jaganmohan Rao, Dr.D.Ch. Appa Rao, T. Srikanth, chakravarthi, staff members, Dr.C.Brahmaiah NSS Programme officer, NSS volunteers, and all the students are participated.

NSS Volunteers Donating blood

Fruits Distribution to Blood Donors

ఉత్సాహం కనబర్చారు. ఈ కార్యకమంలో ఇన్వార్డి స్టిపిస్తాల్ జగన్మోహనరావు, డాక్టర్ చరణ్, టెక్నిషియన్ డీసాయి, ఎస్ఎస్ఎస్ స్ట్రోగ్రామ్ అధికారి డాక్టర్ బ్రహ్మయ్య డాక్టర్ అప్పారావు, డీకాంత్, పలువురు అధ్యావకులు పాల్మొన్నారు.