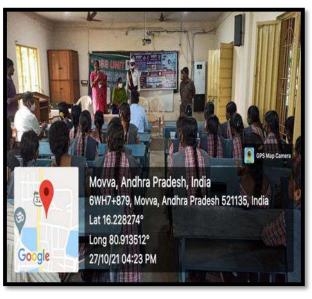

#### NATIONAL VOTERS DAY

25-01-2019

To celebrate National Voters Day 2019, VSR Government Degree College in Movva organized and dedicated to creating awareness about the voting process and its significance.

National Voters Day (NVD) is celebrated annually on the 25th of January to commemorate the foundation day of the Election Commission of India (ECI), which was established in 1950. This day is observed to raise awareness among the citizens about the importance of voting, promote participation in the electoral process, and highlight the significance of democracy. The event successfully achieved its objective of raising awareness about voting rights and the democratic process. Such initiatives play a crucial role in shaping responsible citizenry and strengthening democracy.