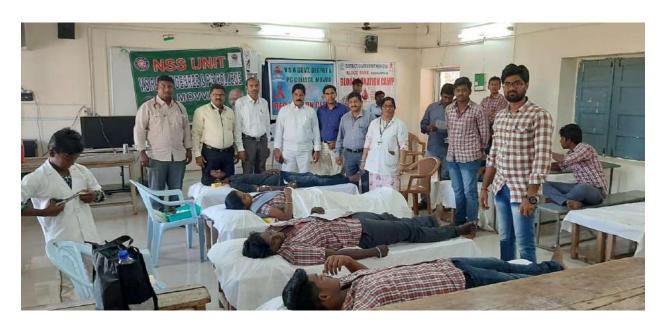

## **Blood Donation Camp**

05-02-2020

Voluntary Blood Donation: NSS unit organized and promoted voluntary non remunerated blood donation to facilitate voluntary blood donation camps in Association with government hospital Machilipatnam, 30 students of youth restarted and donated blood.

In this programme our college vice-principal S. Jaganmohan Rao, Dr.D.Ch. Appa Rao, T. Srikanth, chakravarthi, staff members, Dr.C.Brahmaiah NSS Programme officer, NSS volunteers, and all the students are participated.

NSS Volunteers Donating blood

Fruits Distribution to Blood Donors

ఉత్సాహం కనబర్చారు. ఈ కార్యకమంలో ఇన్వార్డి స్టిపిస్తాల్ జగన్మోహనరావు, డాక్టర్ చరణ్, టెక్నిషియన్ డీసాయి, ఎస్ఎస్ఎస్ స్ట్రోగ్రామ్ అధికారి డాక్టర్ బ్రహ్మయ్య డాక్టర్ అప్పారావు, డీకాంత్, పలువురు అధ్యావకులు పాల్మొన్నారు.