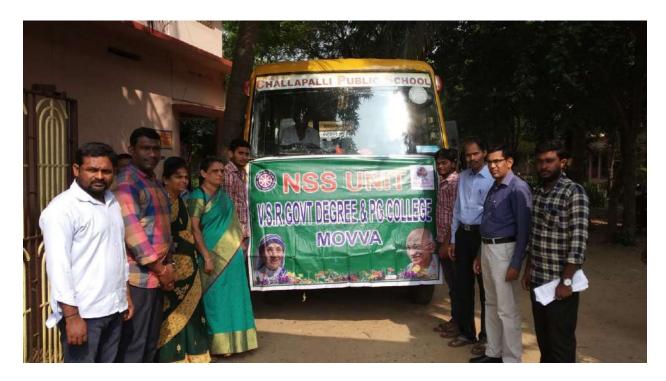

#### **I.** Day – 1- Activities on 26-11-2019 (Tuesday)

- a) Journey by bus started at 9 a.m in the morning From VSR Government Degree & P.G. College Movva. We reached the Pedasanagallu Village, at grama sachivalam
- b) Camp Inaugural Function was organized under the chairmanship of Dr. V R Jyostna Kumari, Principal of our College, Sri S Jagan Mohana Rao, Vice Principal, Sri. V. Prabhu Kumar, E.O, Pedasanagallu Village, Sri. N. Veerendra Garu, Vice M.P.P. Movva, Sri. Murali Garu, Pedasanagallu Village, Sri. N.Prasad Babu, Lecturer in Chemistry, Sri. B. Sekhar, Lecturer in Chemistry, Sri. MD. Abdul Gaffar, Lecturer in Commerce, Sri. M. Srinivas Prasad, Lecturer in Telugu, Sri. K. Nagaraju(Computers), Sri. K. Nagaraju(Commerce), Elders of Pedasanagallu Village and some faculty members of our college had participated in the inaugural function.
- c) Student interaction Session: After Inaugural Function, there was an introductory session conducted for the students to introduce themselves to each other and to get rid of stage fear. This platform was successful in enabling the students to speak with confidence.
- **d)** Various Committees were formed and the students were divided into six teams and the responsibilities were explained to them.
- e) Students were engaged in cleaning the place of stay.
- **f) Swachch Bharat Activity** has been carried out in Pedasanagallu Village in the Morning from 11:00 to Evening 5.30 p.m
- g) Physical activity Swachcha Bharat was carried in pedasanagallu village in the evening.
- **h)** A meeting was organized by the programme officer to discuss about the day's happening and planning for the next day.

NSS Students Journey by bus

**NSS Special Camp Inaugural Function** 

**Swachch Bharat Program** 

బుధవారం 27 నవంబరు 2019

16 ්ඩස්පා