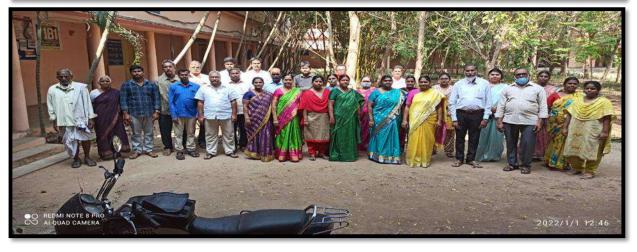

VSR Government Degree & P.G. College, Movva has been in the forefront of NSS activities in Krishna Dist. The NSS unit has strength of 100 volunteers. The impetus is to give the students best educational experience in order to make them responsible and productive citizens of the country. It has undertaken many socially and environmentally viable programs which are very much helpful to the mankind; service is the motto of V.S.R. Govt. Degree & P.G.College, Movva-NSS. Presently The Principal, Dr. V R Jyosthna Kumari is the Chairman of VSRGDPGC-NSS Unit with Dr Ch. Brahmaiah, as the NSS Programme Officer.

#### **Eminent visitors during the camp-days:**

- 1. Dr. V R Jyostna Kumari, Principal, VSR Government Degree & P.G. College Movva
- Sri S Jagan Mohana Rao, Vice Principal, VSR Government Degree & P.G. College Movva.
- 3. Sri. V. Prabhu Kumar, E.O, Pedasanagallu Village.
- 4. Sri. N. Veerendra Garu, Vice M.P.P. Movva.
- 5. Sri. Murali Garu, Pedasanagallu Village.
- 6. Sri. N.Prasad Babu, Lecturer in Chemistry, VSR Government Degree & P.G. College
- 7. Sri. B. Sekhar, Lecturer in Chemistry, VSR Government Degree & P.G. College
- 8. Sri. MD. Abdul Gaffar, Lecturer in Commerce, VSR Government Degree & P.G. College
- 9. Sri. M.Srinivas Prasad, Lecturer in Telugu, VSR Government Degree & P.G. College
- 10. Sri.N.Rambabu, Station Fire Officer, Movva.
- 11. Sri. B.M. Gopalakrishnaiah, Headmaster, Z.P.P.High School Pedasanagallu.