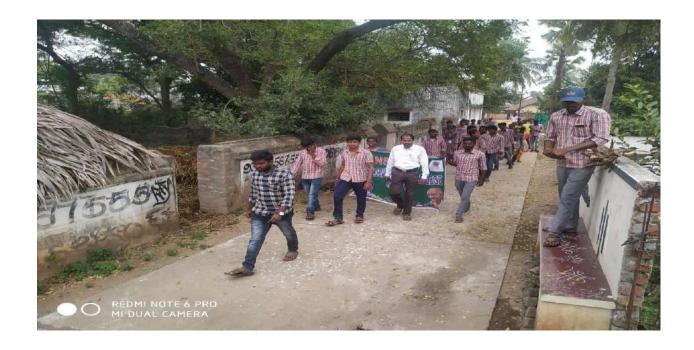

#### Day-2. Activities on 27-11-2019 (Wednesday)

- a) NSS Volunteers had informed about the conduct of NSS Special Camp activities to all the dwellers in and around of Pedasanagallu Village.
- b) Clean in the premises of Pedasanagallu Village.
- c) Swachch Bharat Program: Physical activity was carried out in School Road in the Morning session from 10.00 to 1:00 p.m. It was a participative program of students and local people actively.
- d) Swachcha Bharat, Clean and Green Activity: This was carried out in premises of Pedasanagallu Village in the afternoon.
- e) The school campus was cleaned by NSS Volunteers
- f) The library premises was cleaned by NSS Volunteers.
- **g**) A meeting was organize to discuss about day's happening and planning for the next day.

Swachcha Bharat, Clean and Green Activity

12 ఆంధ్రజ్యతి

కృష్ణా • శుక్రవారం 29 න්න්නෙන් 2019

www.andhrajyothy.com

ವಾಮರು

పామరు - తోటవల్యారు - సమీడిముక్కల - పెదపారుపూడి - మొ

# ఎన్ఎస్ఎస్ విద్యార్థుల స్వచ్ఛ భారత్ కావిహడి (పెడవనగల్లు ), నవంబరు 28 : గ్రామాన్ని వరిశుభంగా తీర్చదిద్దుతున్నారు. అందులో

తతుత్వ డిగ్రీ, పీజీ కళాశాలలకు చెందిన ఎన్ఎస్ఎస్ హించి గ్రామంలోని పార శాలల ప్రాంగణంలో మొక్కలు విద్యార్యలు పెడసనగలు గ్రామంలో గత మూడు సౌకరారు ఈకార్యకమంలో ఎన్ఎస్ఎస్ అధికారి డాక్టర్ రోజులుగా వ్యాప్తారత కార్యక్రమం నిర్వహిస్తూ ముళ్ల సీహెడ్,బ్రహ్మయ్య, ఆధ్యాపకులు ప్రహాద్, సునితేజ, నాగ కంపలు, పిచ్చిమొక్కలు, డెత్తాదేదారాలను ఏరివేసి రాజు తదితరులు పాల్వొన్నారు.