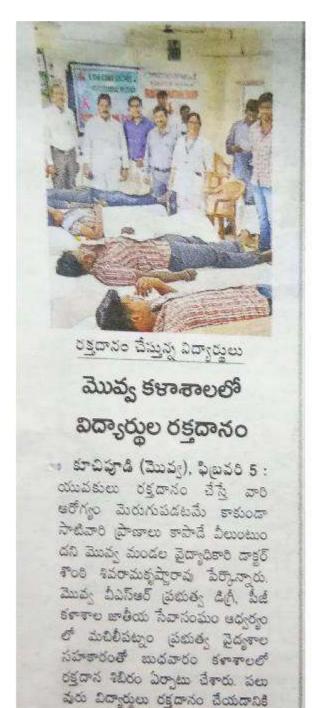

## **Blood Donation Camp**

05-02-2020

Voluntary Blood Donation: NSS unit organized and promoted voluntary non remunerated blood donation to facilitate voluntary blood donation camps in Association with government hospital Machilipatnam, 30 students of youth restarted and donated blood.

In this programme our college vice-principal S. Jaganmohan Rao, Dr.D.Ch. Appa Rao, T. Srikanth, chakravarthi, staff members, Dr.C.Brahmaiah NSS Programme officer, NSS volunteers, and all the students are participated.

NSS Volunteers Donating blood

Fruits Distribution to Blood Donors

ఉత్సాహం కనబర్చారు. ఈ కార్యకమంలో ఇన్వార్డి స్టిపిస్తాల్ జగన్మోహనరావు, డాక్టర్ చరణ్, టెక్నిషియన్ డీసాయి, ఎస్ఎస్ఎస్ స్ట్రోగ్రామ్ అధికారి డాక్టర్ బ్రహ్మయ్య డాక్టర్ అప్పారావు, డీకాంత్, పలువురు అధ్యావకులు పాల్మొన్నారు.