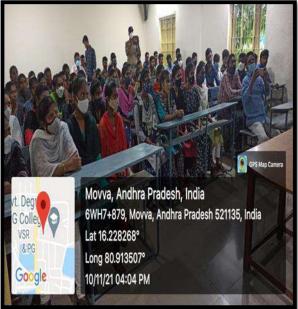

#### Safety and Security of Women and Girls

03-12-2019

Today NSS unit of V.S.R. Govt. Degree and P.G College, Movva. Conducted Awareness Program on Safety and Security of Women and Girlswith help of kuchipudi SI spoke about 'Police' and 'Public Order' are State subjects under the Seventh Schedule to the Constitution of India. State Governments are thus responsible for safety and security of the citizens including women and girls. However, safety and security of women and children in the country is utmost priority for the Government.

In this programme our college principal Dr. V.R. Jyotsna Kumari, Junior college principal M.S.K. Prasad vice-principal S. Jaganmohan Rao, Dr.D.Ch. Appa Rao, T. Srikanth, chakravarthi, Dr.C.Brahmaiah NSS Programme officer, NSS volunteers and all the students are participated.

# మీ రక్షణ మా బాధ్యత

ఎస్ఐ హబీబ్ బాషా

మొవ్వ: విద్యార్థినులు, మహిళలకు పూర్తి రక్షణ కల్పించేందుకు పోలీస్ శాఖ సిద్ధంగా ఉందని, ఏ విధమైన ఆపద కలిగిన, సహాయం కోనమైన 100, 112, 181 టోల్ఫీ నంబర్ల ద్వారా సమా చారం అందించినట్లయితే పూర్తి రక్షణ కర్స్ స్వామని కూచిపూడి ఎస్ఐ ఎండీ హబీబ్ బాష్టా పేర్కొన్నారు. మంగళవారం మండల కేంద మొవ్య గ్రామంలోని వేమూరి సుందర రామయ్య ప్రభుత్వ డిగ్రీ, పీజీ కళాశాల, క్షేతయ్య జూనియర్ కళాశాలలో మహిళా రక్ష ణపై ఆవగాహనా కార్యక్రమం నిర్వహించారు. ఈ సందర్భంగా రెండు కళాశాల విద్యార్థులకు అపాయాలు సంభవించినప్పుడు చేయాల్సిన చర్యలపై ఆవగాహన కర్పించారు. అనంతరం వెటర్నరీ డాక్టర్ ప్రియాంకపై హత్యాచారం చేసి దారుణంగా హత్య చేసిన మానవ మృగాలను