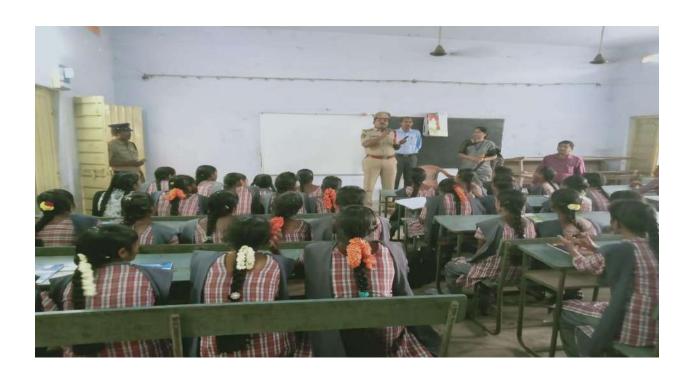

### Awareness Program on Road Safety

24-01-2020

Today NSS unit of V.S.R. Govt. Degree and P.G College, Movva. Conducted Awareness Program on Road Safety with help of kuchipudi SI spoke about Most of us use the roads every day, as drivers, passengers, cyclists and pedestrians, and for many people driving is the main part of their job. It is essential therefore, to ensure that, as far as possible, we can all use the roads safely. The human and economic damage caused by road crashes is largely preventable. Lack of knowledge and awareness regarding road traffic rules and regulations, violation of traffic rules, flaws in road design and engineering, along with driver behavior, can be overcome with concerted effort. As the road user error is believed to be a factor about 82.4% of all road accidents, improving road user behavior should always be priority. With the view to educate and influence the general public, road safety awareness campaigns are needed.

In this programme our college principal Dr. K. Bhagaya Lakshmi, S Jaganmohan Rao vice principal, NCC Coordinator Ch. Kondala Rao, T. Srikanth, Chakravarthi, , Dr.C.Brahmaiah NSS Programme officer, NSS volunteers, and all the students are participated.

kuchipudi SI Mashmad Bhasha speaks during the programme

Awareness program on prevention of HIV/AIDS was organised by NSS unit, Government Degree & P.G College, Movva, Krishna district, AP, held on 27-01-2020 in the college MANA TV Hall.