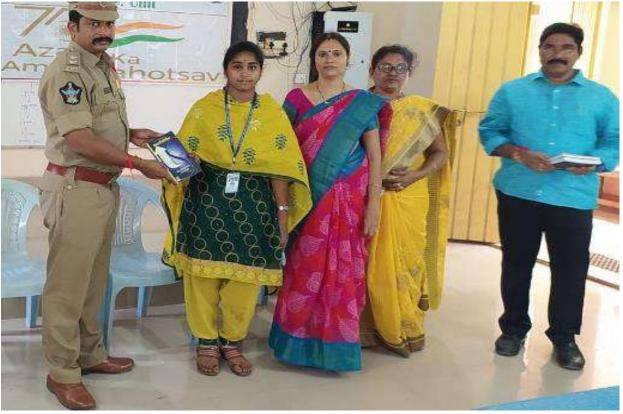

# మీ రక్షణ మా బాధ్యత

ఎస్ఐ హబీబ్ బాషా

మొవ్వ: విద్యార్థినులు, మహిళలకు పూర్తి రక్షణ కల్పించేందుకు పోలీస్ శాఖ సిద్ధంగా ఉందని, ఏ విధమైన ఆపద కలిగిన, సహాయం కోనమైన 100, 112, 181 టోల్ఫీ నంబర్ల ద్వారా సమా చారం అందించినట్లయితే పూర్తి రక్షణ కర్స్ స్వామని కూచిపూడి ఎస్ఐ ఎండీ హబీబ్ బాష్టా పేర్కొన్నారు. మంగళవారం మండల కేంద మొవ్య గ్రామంలోని వేమూరి సుందర రామయ్య ప్రభుత్వ డిగ్రీ, పీజీ కళాశాల, క్షేతయ్య జూనియర్ కళాశాలలో మహిళా రక్ష ణపై ఆవగాహనా కార్యక్రమం నిర్వహించారు. ఈ సందర్భంగా రెండు కళాశాల విద్యార్థులకు అపాయాలు సంభవించినప్పుడు చేయాల్సిన చర్యలపై ఆవగాహన కర్పించారు. అనంతరం వెటర్నరీ డాక్టర్ ప్రియాంకపై హత్యాచారం చేసి దారుణంగా హత్య చేసిన మానవ మృగాలను

మాట్లాడుతున్న ఎస్ఐ హజీబ్ బాషా

శిక్షించాలంటూ గ్రామవీధుల్లో పెద్ద ఎత్తున ర్యాలీ నిర్వహించారు. అలాగే మొవ్వ ప్రధాన కూడలిలో పెద్ద మానవహారాన్ని ఏర్పాటు చేసి పెద్ద ఎత్తున నినాదాలు చేశారు. కార్యక్రమంలో డిగ్రీ కళాశాల ప్రిన్సిపాల్ డాక్టర్ రమాజ్యోత్స్న కుమారి, జూనియర్ కళాశాల ప్రిన్సిపాల్ బీఎ స్పార్వీ ప్రసాద్, మాజీ వైస్ ఎంపీపీ నన్నపనేని వీరేంద్ర, గ్రామస్తులు తాలినేని పూర్ణచంద్ర రావు, కళాశాలల అధ్యాపకులు పాల్చొన్నారు. Today NSS unit of V.S.R. Govt. Degree and P.G College, Movva. Celebrated Human Rights Day on December 10. our college vice-principal S. Jaganmohan Rao spoke about Representatives from different cultural backgrounds from all over the world drafted the UDHR Universal Declaration of Human Rights (UDHR). Once the United Nations formed, it was one of its first significant achievements. The UDHR contains a preamble along with 30 articles that discuss specific human rights. The entire document discusses universal values for all peoples and all nations.