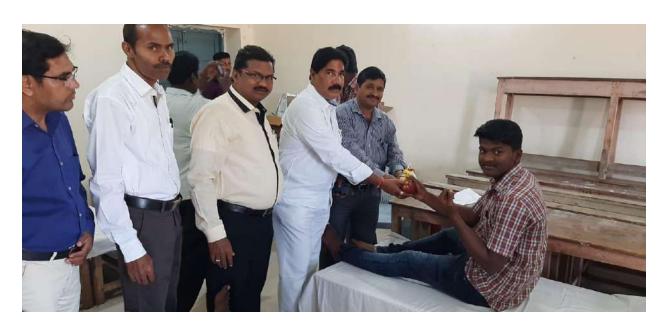

## **Blood Donation Camp**

05-02-2020

Voluntary Blood Donation: NSS unit organized and promoted voluntary non remunerated blood donation to facilitate voluntary blood donation camps in Association with government hospital Machilipatnam, 30 students of youth restarted and donated blood.

In this programme our college vice-principal S. Jaganmohan Rao, Dr.D.Ch. Appa Rao, T. Srikanth, chakravarthi, staff members, Dr.C.Brahmaiah NSS Programme officer, NSS volunteers, and all the students are participated.

NSS Volunteers Donating blood

Fruits Distribution to Blood Donors

ఉత్సాహం కనబర్చారు. ఈ కార్యకమంలో ఇన్వార్డి స్టిపిస్తాల్ జగన్మోహనరావు, డాక్టర్ చరణ్, టెక్నిషియన్ డీసాయి, ఎస్ఎస్ఎస్ స్ట్రోగ్రామ్ అధికారి డాక్టర్ బ్రహ్మయ్య డాక్టర్ అప్పారావు, డీకాంత్, పలువురు అధ్యావకులు పాల్మొన్నారు.