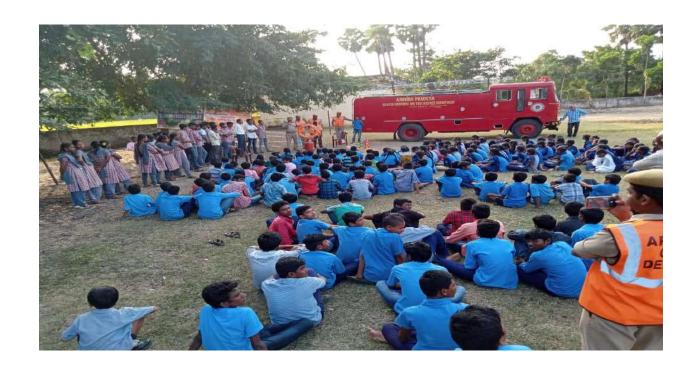

Scomedwill Companies

Awareness programme on Disaster Management 23 -09-2019

Today NSS unit of V.S.R. Govt. Degree and P.G College, Movva Conducted Awareness programme on Disaster Management with the help of movva fire station officer Sri Rambabu garu and other fire station members. Demonstration of precautions of leakage of gas cylinder, how to avoid leakage of gas cylinder

In this programme our college principal Dr. V.R. Jyotsna Kumari, staff members, Dr.C.Brahmaiah NSS Programme officer, NSS volunteers and all the students are participated.

Awareness programme on Disaster Management, movva fire station officer Sri Rambabu garu