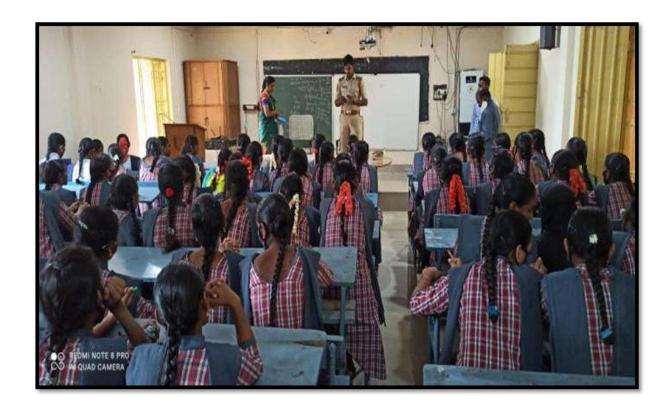

### Awareness Program on DISHA App

06-03-2020

Our Kuchipudi SI Mahamad Bhasha spoke about Awareness Program on DISHA App

"Owing to social stigma and non-cooperation from the family members, women are not coming forward to complain against the violence, torture and harassment".

The application has latest features such as recording video and audio. The app is helpful in presenting substantial and conclusive evidence with audio/video clips.

In this programme our college principal Dr. K. Bhagaya Lakshm, vice-principal S. Jaganmohan Rao, T. Srikanth, MA Gaffar, K.Nagaraju Dr.C.Brahmaiah NSS Programme officer, NSS volunteers, and all the students are participated.

kuchipudi SI Mashmad Bhasha speaks during the Awareness Program on DISHA App

దిశ చట్టంపై అవగాహన కల్పిస్తున్న ఎస్టై అబీబ్ బాషా

## బిశ చట్టంపై అవగాహన

కూచిపూడి (మొవ్వ), మార్చి 7: మహిళలకు రక్షణగా తీసుకొచ్చిన దిశ చట్టంపై కూచిపూడి ఎస్సై అబీబ్ బాషా మొవ్వ వీఎస్ఆర్ డ్రభుత్వ డిగ్రీ, పీజీ కళాశాల విద్యార్థులకు శనివారం అవగా హన కల్పించారు. ఫోన్లో దిశ యాప్ ను డౌన్లోడ్ చేసుకునే విధానం, ఆపద నమ యాల్లో మహిళలు, బాలికలు, విద్యార్థులు ఎలా రక్షణ పొందాలి, ఏ నెంబర్లకు ఫోన్ చేయాలి, సమాచారాన్ని ఏ విధంగా ఇవ్వాలి అన్న అంశాలపై అవగాహన కల్పించారు. కళాశాల బ్రిన్సిపాల్ కె.భాగ్య లక్ష్మి పాల్గొన్నారు.