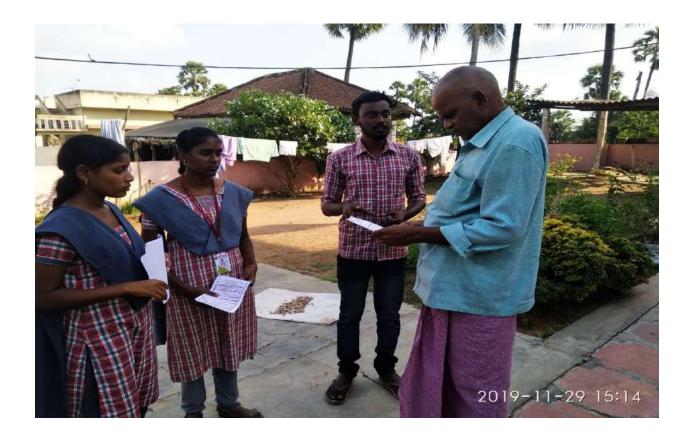

# Door to door Campaign on Single-use plastic shopping bags:

- NSS volunteers participate Door to door Campaign on Singleuse plastic shopping bags litter our environment, harm wildlife and require valuable resources to manufacture
- NSS volunteers (Three teams) made a door to door to campaign in Pedasanagallu Village regarding Awareness program on ban on single-use plastic items
- NSS volunteers (Two teams) made a door to door to campaign in Pedasanagallu Village regarding the proposed Free Medical Camp
- ❖ A meeting was organize to discuss about day's happening and planning for the next day.