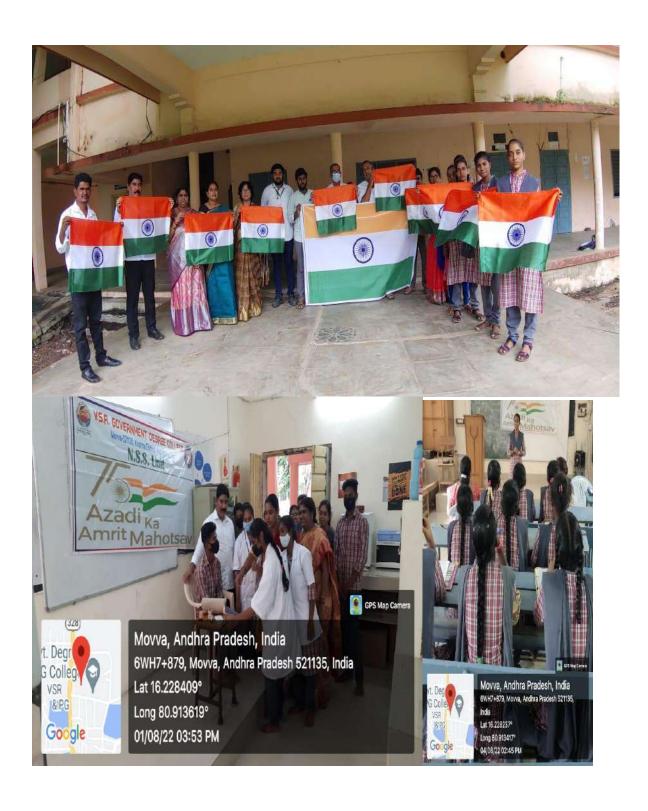

### TREE PLANTATION DAY 26-07-2018

Plantation day was conducted on 26-07-2018 with the NSS volunteers in the college campus. The Plantation Program organized by VSR GDC, Movva NSS Unit on 26-07-2018 aimed to create awareness about the importance of environmental conservation and encourage students to actively participate in tree plantation activities. The main objective was to engage the students in a hands-on experience of planting trees and foster a sense of responsibility towards preserving our natural resources.