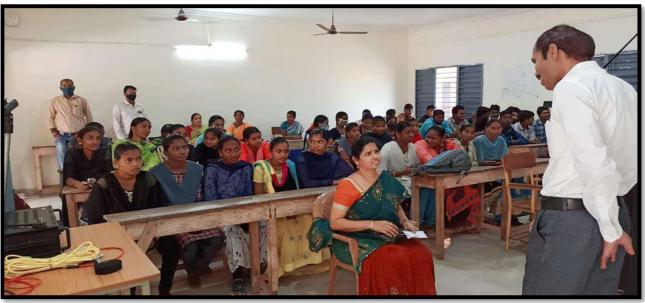

#### **NSS** Foundation Day

24-09-2019

Today NSS unit of V.S.R. Govt. Degree and P.G College, Movva. Celebrated NSS foundation. In this meeting chief guest our college principal Dr. V.R. Jyotsna Kumari, guest of honor Mandava Koteswara Rao, Retired Bank Manager, staff members, Dr.C.Brahmaiah NSS Programme officer, NSS volunteers and all the students are participated.

Guest of honor Mandava Koteswara Rao, Retired Bank Manager addressing the Volunteers

State and With Companioner