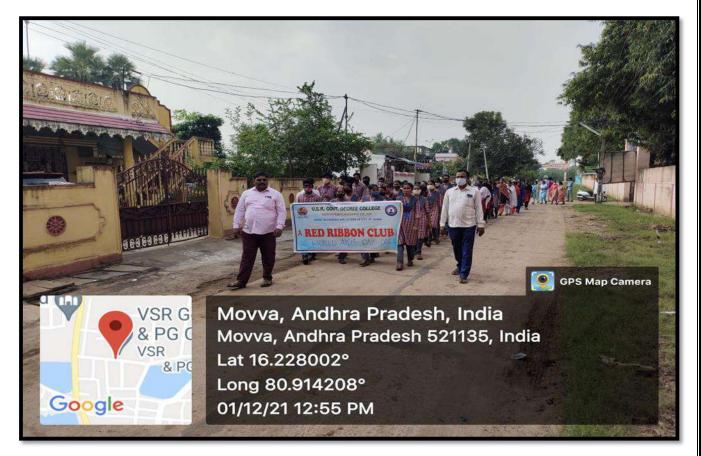

#### Safety and Security of Women and Girls

03-12-2019

Today NSS unit of V.S.R. Govt. Degree and P.G College, Movva. Conducted Awareness Program on Safety and Security of Women and Girlswith help of kuchipudi SI spoke about 'Police' and 'Public Order' are State subjects under the Seventh Schedule to the Constitution of India. State Governments are thus responsible for safety and security of the citizens including women and girls. However, safety and security of women and children in the country is utmost priority for the Government.

Awareness Program on Safety and Security of Women and Girls

# మీ రక్షణ మా బాధ్యత

ఎస్ఐ హబీబ్ బాషా

మొవ్వ: విద్యార్థినులు, మహిళలకు పూర్తి రక్షణ కల్పించేందుకు పోలీస్ శాఖ సిద్ధంగా ఉందని, ఏ విధమైన ఆపద కలిగిన, సహాయం కోనమైన 100, 112, 181 టోల్ఫీ నంబర్ల ద్వారా సమా చారం అందించినట్లయితే పూర్తి రక్షణ కర్స్ స్వామని కూచిపూడి ఎస్ఐ ఎండీ హబీబ్ బాష్టా పేర్కొన్నారు. మంగళవారం మండల కేంద మొవ్య గ్రామంలోని వేమూరి సుందర రామయ్య ప్రభుత్వ డిగ్రీ, పీజీ కళాశాల, క్షేతయ్య జూనియర్ కళాశాలలో మహిళా రక్ష ణపై ఆవగాహనా కార్యక్రమం నిర్వహించారు. ఈ సందర్భంగా రెండు కళాశాల విద్యార్థులకు అపాయాలు సంభవించినప్పుడు చేయాల్సిన చర్యలపై ఆవగాహన కర్పించారు. అనంతరం వెటర్నరీ డాక్టర్ ప్రియాంకపై హత్యాచారం చేసి దారుణంగా హత్య చేసిన మానవ మృగాలను

మాట్లాడుతున్న ఎస్ఐ హజీబ్ బాషా

శిక్షించాలంటూ గ్రామవీధుల్లో పెద్ద ఎత్తున ర్యాలీ నిర్వహించారు. అలాగే మొవ్వ ప్రధాన కూడలిలో పెద్ద మానవహారాన్ని ఏర్పాటు చేసి పెద్ద ఎత్తున నినాదాలు చేశారు. కార్యక్రమంలో డిగ్రీ కళాశాల ప్రిన్సిపాల్ డాక్టర్ రమాజ్యోత్స్న కుమారి, జూనియర్ కళాశాల ప్రిన్సిపాల్ బీఎ స్పార్వీ ప్రసాద్, మాజీ వైస్ ఎంపీపీ నన్నపనేని వీరేంద్ర, గ్రామస్తులు తాలినేని పూర్ణచంద్ర రావు, కళాశాలల అధ్యాపకులు పాల్చొన్నారు. Today NSS unit of V.S.R. Govt. Degree and P.G College, Movva. Celebrated Human Rights Day on December 10. our college vice-principal S. Jaganmohan Rao spoke about Representatives from different cultural backgrounds from all over the world drafted the UDHR Universal Declaration of Human Rights (UDHR). Once the United Nations formed, it was one of its first significant achievements. The UDHR contains a preamble along with 30 articles that discuss specific human rights. The entire document discusses universal values for all peoples and all nations.