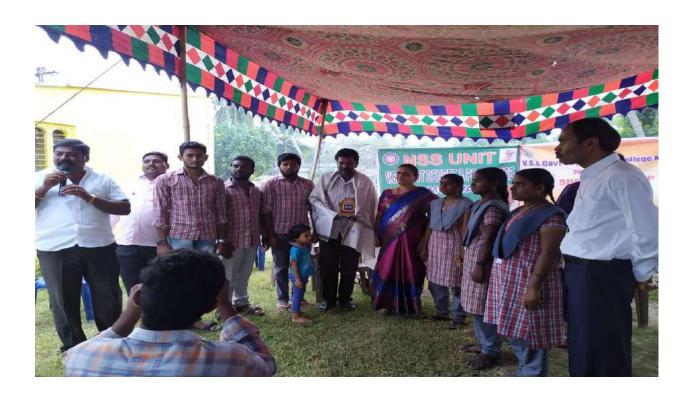

## Day-7. Activities on 02-12-2019(Monday)

- a) Conduct of Games: Lemon & Spoon, Gunny Bags & Musical Chair games were conducted in the noon session to NSS volunteers as well as Local Students. Gifts were distributed to the winners.
- c) Valedictory Function of Special Camp: This was organized under the chairmanship of Dr. V R jyostna Kumari, Principal on 02-12-2019 at 4 p.m. Sri S Jagan Mohana Rao, Vice Principal, Sri. V. Prabhu Kumar, E.O, Pedasanagallu Village, Sri. N. Veerendra Garu, Vice M.P.P. Movva, Sri. Murali Garu, Pedasanagallu Village, Sri. M. Srinivas Prasad, Lecturer in Telugu, Sri. K. Nagaraju(Computers), Sri. K. Nagaraju(Commerce), local leader & Elders of Pedasanagallu Village have attended the said function. In this session a brief report has been presented by the NSS P.O. on the week long N.S.S. Special Camp activities. In his address, he had also presented the various problems being faced by the local people of Pedasanagallu Village

The entire activities of Special Camp have been prominently covered by the local press.

Valedictory Function of Special Camp Speech by Dr. V R Jyostna Kumari, Principal

Gifts were distributed to the winners.