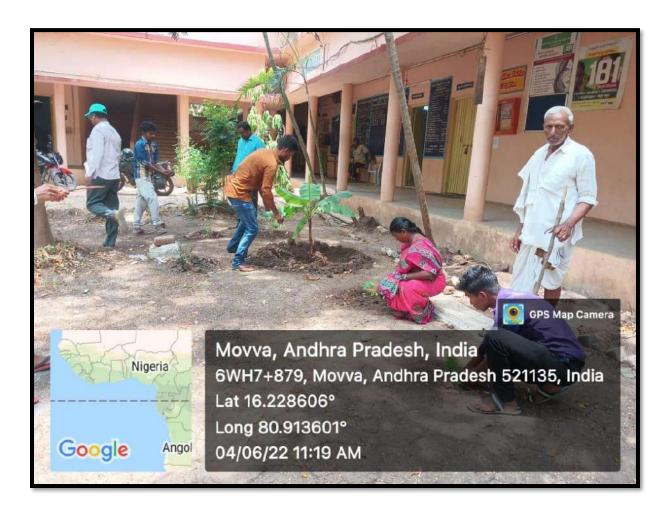

### TREE PLANTATION DAY 26-07-2018

Plantation day was conducted on 26-07-2018 with the NSS volunteers in the college campus. The Plantation Program organized by VSR GDC, Movva NSS Unit on 26-07-2018 aimed to create awareness about the importance of environmental conservation and encourage students to actively participate in tree plantation activities. The main objective was to engage the students in a hands-on experience of planting trees and foster a sense of responsibility towards preserving our natural resources.