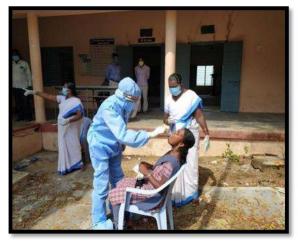

kuchipudi SI Mashmad Bhasha speaks during the programme

Awareness program on prevention of HIV/AIDS was organised by NSS unit, Government Degree & P.G College, Movva, Krishna district, AP, held on 27-01-2020 in the college MANA TV Hall.

Our college principal Dr.K.Bhagya Lakshmi, madam gave a valuable message on HIV /AIDS. HIV stands for human immunodeficiency virus, the virus that causes HIV infection. The abbreviation "HIV" can refer to the virus or to HIV infection.