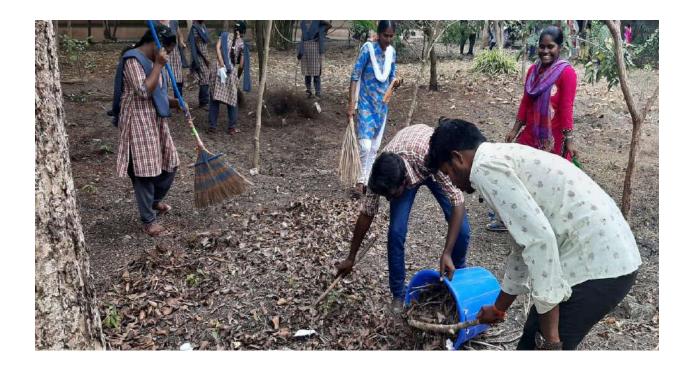

## Campus Cleaning

28-02-2020

Today all the NSS student volunteers are participated in the college cleaning programme.

In this programme our college principal Dr. K. Bhagaya Lakshm, vice-principal S. Jaganmohan Rao, T. Srikanth, MA Gaffar, K.Nagaraju Dr.C.Brahmaiah NSS Programme officer, NSS volunteers, and all the students are participated.

NSS volunteers are participated in the college cleaning programme