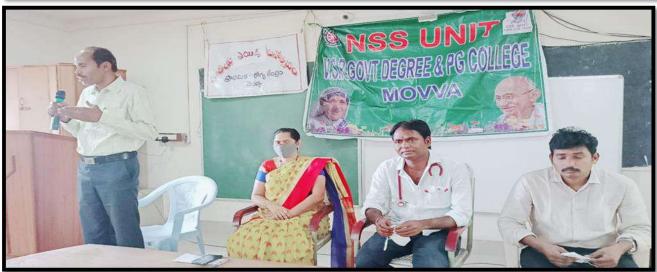

### Awareness Program on Road Safety

24-01-2020

Today NSS unit of V.S.R. Govt. Degree and P.G College, Movva. Conducted Awareness Program on Road Safety with help of kuchipudi SI spoke about Most of us use the roads every day, as drivers, passengers, cyclists and pedestrians, and for many people driving is the main part of their job. It is essential therefore, to ensure that, as far as possible, we can all use the roads safely. The human and economic damage caused by road crashes is largely preventable. Lack of knowledge and awareness regarding road traffic rules and regulations, violation of traffic rules, flaws in road design and engineering, along with driver behavior, can be overcome with concerted effort. As the road user error is believed to be a factor about 82.4% of all road accidents, improving road user behavior should always be priority. With the view to educate and influence the general public, road safety awareness campaigns are needed.

In this programme our college principal Dr. K. Bhagaya Lakshmi, S Jaganmohan Rao vice principal, NCC Coordinator Ch. Kondala Rao, T. Srikanth, Chakravarthi, , Dr.C.Brahmaiah NSS Programme officer, NSS volunteers, and all the students are participated.

kuchipudi SI Mashmad Bhasha speaks during the programme

Awareness program on prevention of HIV/AIDS was organised by NSS unit, Government Degree & P.G College, Movva, Krishna district, AP, held on 27-01-2020 in the college MANA TV Hall.