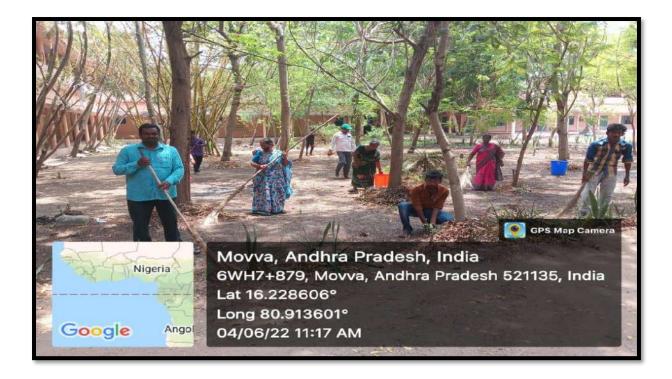

### TREE PLANTATION DAY 26-07-2018

Plantation day was conducted on 26-07-2018 with the NSS volunteers in the college campus. The Plantation Program organized by VSR GDC, Movva NSS Unit on 26-07-2018 aimed to create awareness about the importance of environmental conservation and encourage students to actively participate in tree plantation activities. The main objective was to engage the students in a hands-on experience of planting trees and foster a sense of responsibility towards preserving our natural resources.