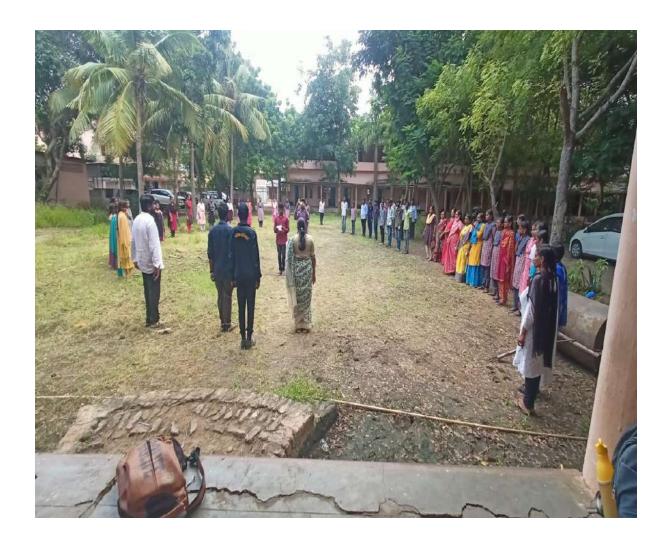

#### **I.** Day – 1- Activities on 26-11-2019 (Tuesday)

- a) Journey by bus started at 9 a.m in the morning From VSR Government Degree & P.G. College Movva. We reached the Pedasanagallu Village, at grama sachivalam
- b) Camp Inaugural Function was organized under the chairmanship of Dr. V R Jyostna Kumari, Principal of our College, Sri S Jagan Mohana Rao, Vice Principal, Sri. V. Prabhu Kumar, E.O, Pedasanagallu Village, Sri. N. Veerendra Garu, Vice M.P.P. Movva, Sri. Murali Garu, Pedasanagallu Village, Sri. N.Prasad Babu, Lecturer in Chemistry, Sri. B. Sekhar, Lecturer in Chemistry, Sri. MD. Abdul Gaffar, Lecturer in Commerce, Sri. M. Srinivas Prasad, Lecturer in Telugu, Sri. K. Nagaraju(Computers), Sri. K. Nagaraju(Commerce), Elders of Pedasanagallu Village and some faculty members of our college had participated in the inaugural function.
- c) Student interaction Session: After Inaugural Function, there was an introductory session conducted for the students to introduce themselves to each other and to get rid of stage fear. This platform was successful in enabling the students to speak with confidence.
- **d)** Various Committees were formed and the students were divided into six teams and the responsibilities were explained to them.
- e) Students were engaged in cleaning the place of stay.
- **f) Swachch Bharat Activity** has been carried out in Pedasanagallu Village in the Morning from 11:00 to Evening 5.30 p.m
- g) Physical activity Swachcha Bharat was carried in pedasanagallu village in the evening.
- **h)** A meeting was organized by the programme officer to discuss about the day's happening and planning for the next day.

NSS Students Journey by bus

**NSS Special Camp Inaugural Function** 

**Swachch Bharat Program** 

బుధవారం 27 నవంబరు 2019

16 ්ඩස්පා