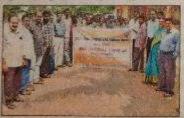

### TREE PLANTATION DAY 26-07-2018

Plantation day was conducted on 26-07-2018 with the NSS volunteers in the college campus. The Plantation Program organized by VSR GDC, Movva NSS Unit on 26-07-2018 aimed to create awareness about the importance of environmental conservation and encourage students to actively participate in tree plantation activities. The main objective was to engage the students in a hands-on experience of planting trees and foster a sense of responsibility towards preserving our natural resources.