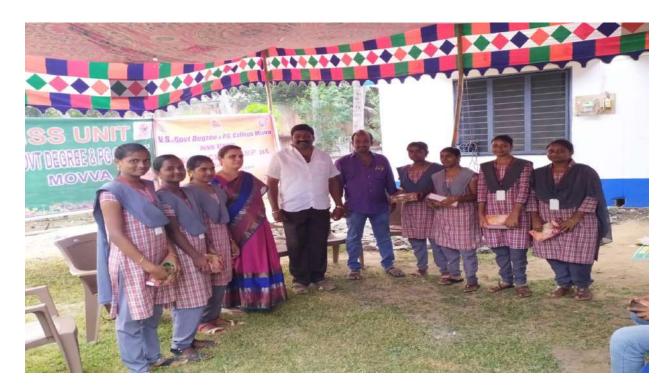

## Day-7. Activities on 02-12-2019(Monday)

- a) Conduct of Games: Lemon & Spoon, Gunny Bags & Musical Chair games were conducted in the noon session to NSS volunteers as well as Local Students. Gifts were distributed to the winners.
- c) Valedictory Function of Special Camp: This was organized under the chairmanship of Dr. V R jyostna Kumari, Principal on 02-12-2019 at 4 p.m. Sri S Jagan Mohana Rao, Vice Principal, Sri. V. Prabhu Kumar, E.O, Pedasanagallu Village, Sri. N. Veerendra Garu, Vice M.P.P. Movva, Sri. Murali Garu, Pedasanagallu Village, Sri. M. Srinivas Prasad, Lecturer in Telugu, Sri. K. Nagaraju(Computers), Sri. K. Nagaraju(Commerce), local leader & Elders of Pedasanagallu Village have attended the said function. In this session a brief report has been presented by the NSS P.O. on the week long N.S.S. Special Camp activities. In his address, he had also presented the various problems being faced by the local people of Pedasanagallu Village

The entire activities of Special Camp have been prominently covered by the local press.

Valedictory Function of Special Camp Speech by Dr. V R Jyostna Kumari, Principal

Gifts were distributed to the winners.