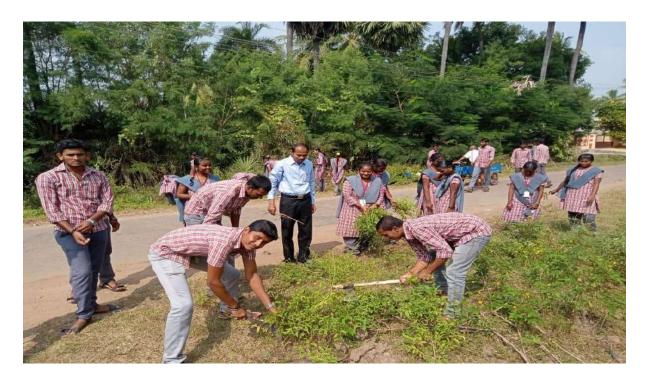

#### Day-2. Activities on 27-11-2019 (Wednesday)

- a) NSS Volunteers had informed about the conduct of NSS Special Camp activities to all the dwellers in and around of Pedasanagallu Village.
- b) Clean in the premises of Pedasanagallu Village.
- c) Swachch Bharat Program: Physical activity was carried out in School Road in the Morning session from 10.00 to 1:00 p.m. It was a participative program of students and local people actively.
- d) Swachcha Bharat, Clean and Green Activity: This was carried out in premises of Pedasanagallu Village in the afternoon.
- e) The school campus was cleaned by NSS Volunteers
- f) The library premises was cleaned by NSS Volunteers.
- **g**) A meeting was organize to discuss about day's happening and planning for the next day.

Swachcha Bharat, Clean and Green Activity

12 ఆంధ్రజ్యతి

కృష్ణా • శుక్రవారం 29 න්න්නෙන් 2019

www.andhrajyothy.com

ವಾಮರು

పామరు - తోటవల్యారు - సమీడిముక్కల - పెదపారుపూడి - మొ