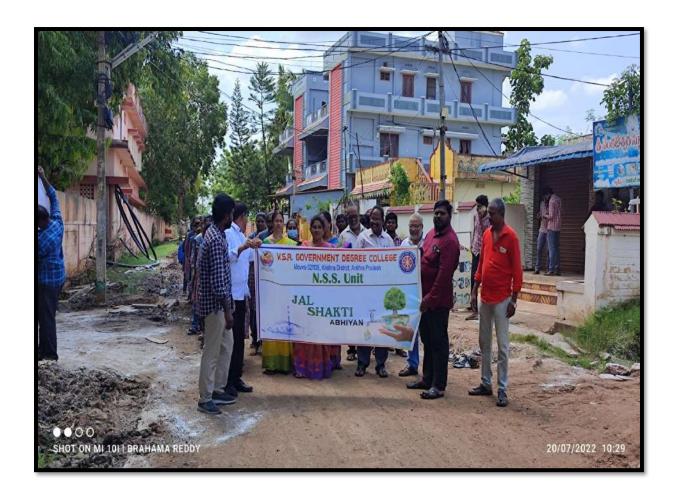

and actions toward increasing the organic content in cultivable Soil. Our college NSS unit in association with IQAC, organised a programme on 06-07-2022 to raise awareness of the issue of Soil Health and activate people's support for the Save Soil movement.



### JAL SHAKTHI ABHIYAN: CATCH THE RAIN

Our college NSS unit on 20 July 2022 organised a campaign on "Jal Shakti Abhiyan: Catch the Rain" which is an initiative of Ministry of Jal Shakti is taking up a nation-wide campaign "Jal Shakti Abhiyan: Catch the Rain"(JSA:CTR) focusing on saving and conserving rainwater with the theme "Catch the rain, where it falls, when it falls" from 29 March 2022 to 30 November 2022 in the pre monsoon and monsoon periods of 2022, covering both urban and rural areas of all the districts in the country.





### AZADI KA AMRIT MAHOTSAV

Azadi ka Amrit Mahostav is an initiative of the Government of India. The AKAM was launched 12th March 2021 by the Hon'ble Prime Minister of India. The celebrations were started 75 weeks prior to 15 August 2022 and will continue till 15 August 2023. Further Hon'ble Chief Minister also assured that the Government of Andhra Pradesh would redouble its efforts to ensure the success of the AKAM. Therefore all the Principals of Government Degree Colleges are requested to give instructions to their respective NSS and NCC units to Organize AKAM activities every week without fail.

In this connection, our college NSS Coordinator, Dr.T.Srikanth, was organizing activities every week as per the schedule mentioned.

| DATE        | Name of Activity    | Name of Resource