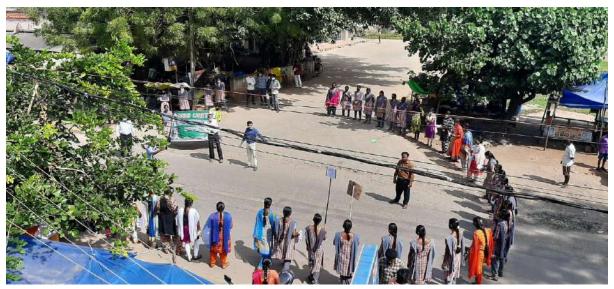

#### Safety and Security of Women and Girls

03-12-2019

Today NSS unit of V.S.R. Govt. Degree and P.G College, Movva. Conducted Awareness Program on Safety and Security of Women and Girlswith help of kuchipudi SI spoke about 'Police' and 'Public Order' are State subjects under the Seventh Schedule to the Constitution of India. State Governments are thus responsible for safety and security of the citizens including women and girls. However, safety and security of women and children in the country is utmost priority for the Government.

Awareness Program on Safety and Security of Women and Girls