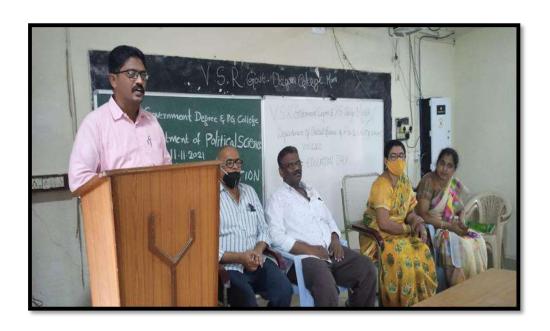

#### NATIONAL VOTERS DAY

25-01-2019

To celebrate National Voters Day 2019, VSR Government Degree College in Movva organized and dedicated to creating awareness about the voting process and its significance.

National Voters Day (NVD) is celebrated annually on the 25th of January to commemorate the foundation day of the Election Commission of India (ECI), which was established in 1950. This day is observed to raise awareness among the citizens about the importance of voting, promote participation in the electoral process, and highlight the significance of democracy. The event successfully achieved its objective of raising awareness about voting rights and the democratic process. Such initiatives play a crucial role in shaping responsible citizenry and strengthening democracy.