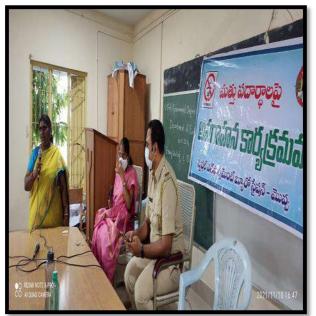

#### Safety and Security of Women and Girls

03-12-2019

Today NSS unit of V.S.R. Govt. Degree and P.G College, Movva. Conducted Awareness Program on Safety and Security of Women and Girlswith help of kuchipudi SI spoke about 'Police' and 'Public Order' are State subjects under the Seventh Schedule to the Constitution of India. State Governments are thus responsible for safety and security of the citizens including women and girls. However, safety and security of women and children in the country is utmost priority for the Government.

In this programme our college principal Dr. V.R. Jyotsna Kumari, Junior college principal M.S.K. Prasad vice-principal S. Jaganmohan Rao, Dr.D.Ch. Appa Rao, T. Srikanth, chakravarthi, Dr.C.Brahmaiah NSS Programme officer, NSS volunteers and all the students are participated.

# మీ రక్షణ మా బాధ్యత

ఎస్ఐ హబీబ్ బాషా

మొవ్వ: విద్యార్థినులు, మహిళలకు పూర్తి రక్షణ కల్పించేందుకు పోలీస్ శాఖ సిద్ధంగా ఉందని, ఏ విధమైన ఆపద కలిగిన, సహాయం కోనమైన 100, 112, 181 టోల్ఫీ నంబర్ల ద్వారా సమా చారం అందించినట్లయితే పూర్తి రక్షణ కర్స్ స్వామని కూచిపూడి ఎస్ఐ ఎండీ హబీబ్ బాష్టా పేర్కొన్నారు. మంగళవారం మండల కేంద మొవ్య గ్రామంలోని వేమూరి సుందర రామయ్య ప్రభుత్వ డిగ్రీ, పీజీ కళాశాల, క్షేతయ్య జూనియర్ కళాశాలలో మహిళా రక్ష ణపై ఆవగాహనా కార్యక్రమం నిర్వహించారు. ఈ సందర్భంగా రెండు కళాశాల విద్యార్థులకు అపాయాలు సంభవించినప్పుడు చేయాల్సిన చర్యలపై ఆవగాహన కర్పించారు. అనంతరం వెటర్నరీ డాక్టర్ ప్రియాంకపై హత్యాచారం చేసి దారుణంగా హత్య చేసిన మానవ మృగాలను

మాట్లాడుతున్న ఎస్ఐ హజీబ్ బాషా

శిక్షించాలంటూ గ్రామవీధుల్లో పెద్ద ఎత్తున ర్యాలీ నిర్వహించారు. అలాగే మొవ్వ ప్రధాన కూడలిలో పెద్ద మానవహారాన్ని ఏర్పాటు చేసి పెద్ద ఎత్తున నినాదాలు చేశారు. కార్యక్రమంలో డిగ్రీ కళాశాల ప్రిన్సిపాల్ డాక్టర్ రమాజ్యోత్స్న కుమారి, జూనియర్ కళాశాల ప్రిన్సిపాల్ బీఎ స్పార్వీ ప్రసాద్, మాజీ వైస్ ఎంపీపీ నన్నపనేని వీరేంద్ర, గ్రామస్తులు తాలినేని పూర్ణచంద్ర రావు, కళాశాలల అధ్యాపకులు పాల్చొన్నారు. Today NSS unit of V.S.R. Govt. Degree and P.G College, Movva. Celebrated Human Rights Day on December 10. our college vice-principal S. Jaganmohan Rao spoke about Representatives from different cultural backgrounds from all over the world drafted the UDHR Universal Declaration of Human Rights (UDHR). Once the United Nations formed, it was one of its first significant achievements. The UDHR contains a preamble along with 30 articles that discuss specific human rights. The entire document discusses universal values for all peoples and all nations.