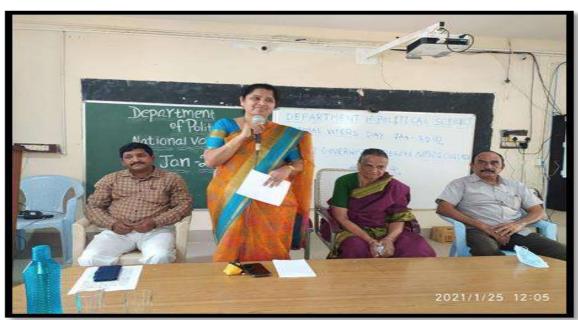

#### NATIONAL VOTERS DAY

25-01-2019

To celebrate National Voters Day 2019, VSR Government Degree College in Movva organized and dedicated to creating awareness about the voting process and its significance.

National Voters Day (NVD) is celebrated annually on the 25th of January to commemorate the foundation day of the Election Commission of India (ECI), which was established in 1950. This day is observed to raise awareness among the citizens about the importance of voting, promote participation in the electoral process, and highlight the significance of democracy. The event successfully achieved its objective of raising awareness about voting rights and the democratic process. Such initiatives play a crucial role in shaping responsible citizenry and strengthening democracy.