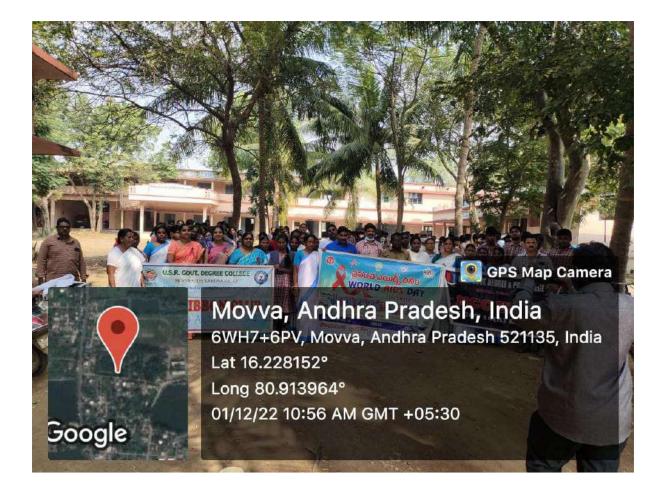

# Awareness on AIDS, HIV:

- ❖ World AIDS Day is on 1 December each year. It's an opportunity for people worldwide to unite in the fight against HIV, to show support for people living with HIV, and to commemorate those who have died.
- NSS team and NSS Volunteers Participated in the rally which emphasised the awareness of AIDS, HIV.
- ❖ NSS Volunteers efforts to prevent new HIV infections, increase HIV awareness and knowledge, and support those living with HIV.
- ❖ A meeting was organize to discuss about day's happening and planning for the next day.

Awareness programme on AIDS/HIV at Pedasanagallu village

Scanned with CamScanner

ఎయిడ్స్ పై ప్రచారం చేస్తున్న ఎస్ఎస్ఎస్ వలంటీర్లు