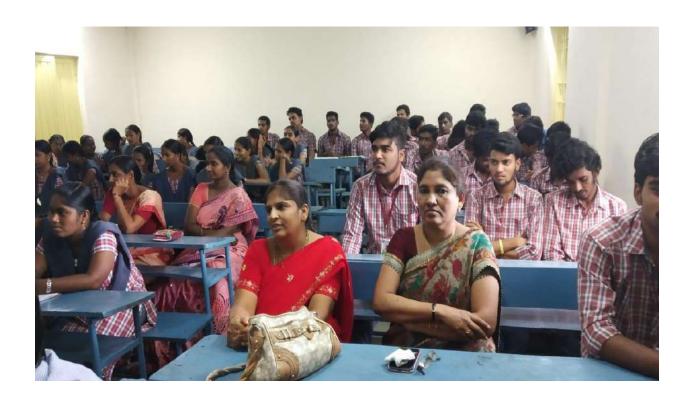

#### NATIONAL VOTERS DAY

25-01-2019

To celebrate National Voters Day 2019, VSR Government Degree College in Movva organized and dedicated to creating awareness about the voting process and its significance.

National Voters Day (NVD) is celebrated annually on the 25th of January to commemorate the foundation day of the Election Commission of India (ECI), which was established in 1950. This day is observed to raise awareness among the citizens about the importance of voting, promote participation in the electoral process, and highlight the significance of democracy. The event successfully achieved its objective of raising awareness about voting rights and the democratic process. Such initiatives play a crucial role in shaping responsible citizenry and strengthening democracy.