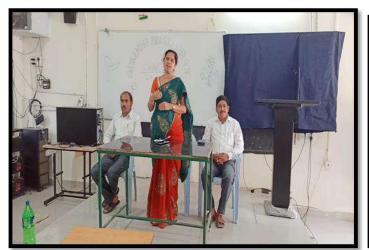

#### **NSS** Foundation Day

24-09-2019

Today NSS unit of V.S.R. Govt. Degree and P.G College, Movva. Celebrated NSS foundation. In this meeting chief guest our college principal Dr. V.R. Jyotsna Kumari, guest of honor Mandava Koteswara Rao, Retired Bank Manager, staff members, Dr.C.Brahmaiah NSS Programme officer, NSS volunteers and all the students are participated.

Guest of honor Mandava Koteswara Rao, Retired Bank Manager addressing the Volunteers

State and With Companioner