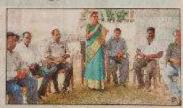

#### International Yoga Day

21-06-2019

Today NSS unit of V.S.R. Govt. Degree and P.G College, Movva. We have celebrated the International Yoga Day. In the E-Lab at 10 am. In this programme Dr. V.R. Jyotsna Kumari principal, the staff members and the NSS volunteers, all the students are participated.

In this programme surya namaskars, several yoga postures and meditation session conducted by Dr.C.Brahmaiah NSS Programme office.

Practicing meditation our NSS & NCC Students