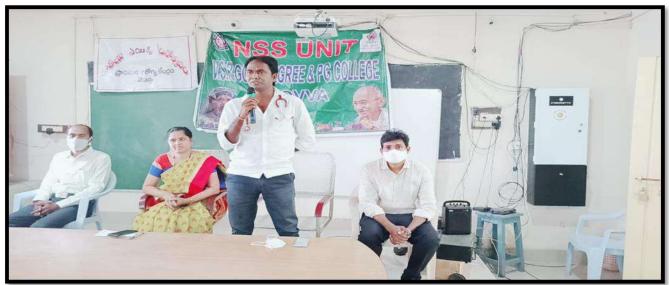

#### **NSS** Foundation Day

24-09-2019

Today NSS unit of V.S.R. Govt. Degree and P.G College, Movva. Celebrated NSS foundation. In this meeting chief guest our college principal Dr. V.R. Jyotsna Kumari, guest of honor Mandava Koteswara Rao, Retired Bank Manager, staff members, Dr.C.Brahmaiah NSS Programme officer, NSS volunteers and all the students are participated.

Guest of honor Mandava Koteswara Rao, Retired Bank Manager addressing the Volunteers

State and With Companioner