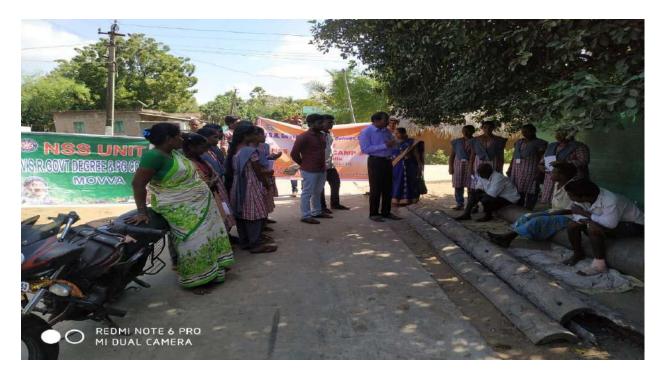

#### **I.** Day – 1- Activities on 26-11-2019 (Tuesday)

- a) Journey by bus started at 9 a.m in the morning From VSR Government Degree & P.G. College Movva. We reached the Pedasanagallu Village, at grama sachivalam
- b) Camp Inaugural Function was organized under the chairmanship of Dr. V R Jyostna Kumari, Principal of our College, Sri S Jagan Mohana Rao, Vice Principal, Sri. V. Prabhu Kumar, E.O, Pedasanagallu Village, Sri. N. Veerendra Garu, Vice M.P.P. Movva, Sri. Murali Garu, Pedasanagallu Village, Sri. N.Prasad Babu, Lecturer in Chemistry, Sri. B. Sekhar, Lecturer in Chemistry, Sri. MD. Abdul Gaffar, Lecturer in Commerce, Sri. M. Srinivas Prasad, Lecturer in Telugu, Sri. K. Nagaraju(Computers), Sri. K. Nagaraju(Commerce), Elders of Pedasanagallu Village and some faculty members of our college had participated in the inaugural function.
- c) Student interaction Session: After Inaugural Function, there was an introductory session conducted for the students to introduce themselves to each other and to get rid of stage fear. This platform was successful in enabling the students to speak with confidence.
- **d)** Various Committees were formed and the students were divided into six teams and the responsibilities were explained to them.
- e) Students were engaged in cleaning the place of stay.
- **f) Swachch Bharat Activity** has been carried out in Pedasanagallu Village in the Morning from 11:00 to Evening 5.30 p.m
- g) Physical activity Swachcha Bharat was carried in pedasanagallu village in the evening.
- **h)** A meeting was organized by the programme officer to discuss about the day's happening and planning for the next day.

NSS Students Journey by bus

**NSS Special Camp Inaugural Function** 

**Swachch Bharat Program** 

బుధవారం 27 నవంబరు 2019

16 ්ඩස්පා