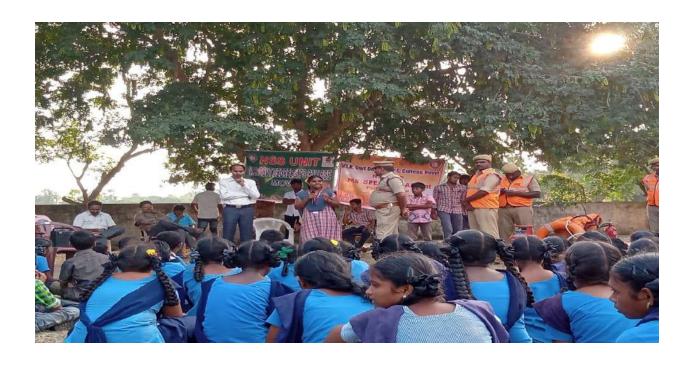

#### DAY WISE ACTIVITY SCHEDULE

NSS special camp program at Pedasanagallu, Movva mandal.

#### From 26/11/2019 to 2/12/2019.

| S NO | DATE       | ACTIVITY                                 |
|------|------------|------------------------------------------|
| 1    | 26/11/2019 | Inaugural function of the special camp & |
|      |            | swachch bharat program                   |
| 2    | 27/11/2019 | Clean and swachch bharat program         |
| 3    | 28/11/2019 | Sapling of Plants & VANAM-MANAM and      |
|      |            | Workshop on Disaster Management          |
| 4    | 29/11/2019 | Awareness Programme on Door to Door      |
|      |            | Single use of Plastic                    |
| 5    | 30/11/2019 | Yoga and Free Health camp (Dental)       |
| 6    | 01/11/2019 | Awareness Programme on AIDS, HIV Rally   |
| 7    | 02/12/2019 | Sports & Games and Valedictory Function  |

#### Day-3. Activities on 28-11-2019 (Thursday)

- a) Vanam Manam Acivity: sapling of plants was took place on this day under tha platation program.
  - ➤ Sri. B.M. Gopalakrishnaiah, Headmaster , Z.P.P.High School Pedasanagallu., Sri. K.Brahmam, M.P.P.S, Pedasanagallu were participated along with NSS Volunteers.
  - ➤ 120 plants were planted in some streets of Pedasanagallu Village.
  - After plantation work NSS Volunteers Participated in the rally which emphasised the awareness of trees, impotence of greenery and cleanliness.
- **b)** A workshop on 'Disaster Management': In this program Sri N. Rambabu, Station Fire Officer, Fire Station, Movva along with his staff has participated.
  - ➤ Sri N. Rambabu and his team had practically demonstrated various situations with their equipment & explained how people can escape safely from dangerous situations.
  - In this program, Sri. B.M. Gopalakrishnaiah, Headmaster, Z.P.P.High School Pedasanagallu, Sri. K.Brahmam, M.P.P.S, Pedasanagallu and school and Z.P.P.High School teacher of Pedasanagallu had participated.
  - ➤ A meeting was organizing to discuss about day's happening and planning for the next day.

Vanam – Manam Acivity

A workshop on Disaster Management

శుక్రవారం 29 నవంబరు 2019

20 ඛ්ස්පා