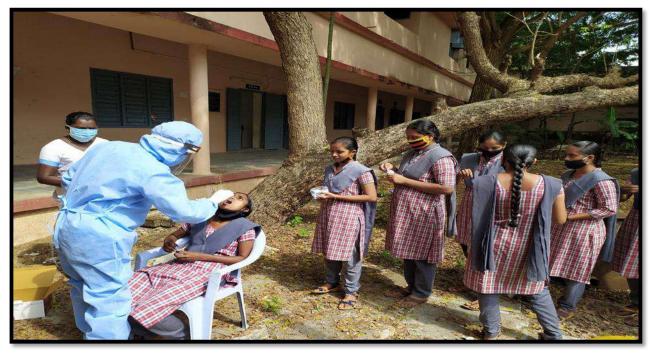

kuchipudi SI Mashmad Bhasha speaks during the programme

Awareness program on prevention of HIV/AIDS was organised by NSS unit, Government Degree & P.G College, Movva, Krishna district, AP, held on 27-01-2020 in the college MANA TV Hall.

Our college principal Dr.K.Bhagya Lakshmi, madam gave a valuable message on HIV /AIDS. HIV stands for human immunodeficiency virus, the virus that causes HIV infection. The abbreviation "HIV" can refer to the virus or to HIV infection.

.

Speech by the Chief Guest Dr.K.Bhyagaya Lakshmi, Principal

Students Attended awareness program on HIV /AIDS