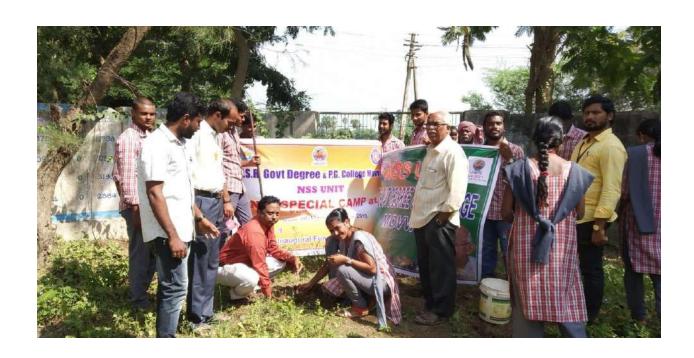

#### **Village Adoption**

The NSS Cell, VSR Government Degree & P.G. College, Movva Mandal MPDO, MPP & Movva Panchayat Sarpanch has identified and selected Pedasanagallu, Village adoption. As volunteers of NSS Cell VSR Government Degree & P.G. College Movva regularly organize different activities in and around the campus, this time the NSS Cell planned to organize a special camp at Pedasanagallu, village of Movva, Krishna District, Andhra Pradesh.

#### **One Week Special Camp**

National Service Scheme (NSS) Cell VSR Government Degree & P.G. College Movva has organized a One Week Special Camp from 26-11-2019 to 02-12-2019 at Pedasanagallu, village of Movva, Krishna District, Andhra Pradesh.

#### **I.** Day – 1- Activities on 26-11-2019 (Tuesday)

- a) Journey by bus started at 9 a.m in the morning From VSR Government Degree & P.G. College Movva. We reached the Pedasanagallu Village, at grama sachivalam
- b) Camp Inaugural Function was organized under the chairmanship of Dr. V R Jyostna Kumari, Principal of our College, Sri S Jagan Mohana Rao, Vice Principal, Sri. V. Prabhu Kumar, E.O, Pedasanagallu Village, Sri. N. Veerendra Garu, Vice M.P.P. Movva, Sri. Murali Garu, Pedasanagallu Village, Sri. N.Prasad Babu, Lecturer in Chemistry, Sri. B. Sekhar, Lecturer in Chemistry, Sri. MD. Abdul Gaffar, Lecturer in Commerce, Sri. M. Srinivas Prasad, Lecturer in Telugu, Sri. K. Nagaraju(Computers), Sri. K. Nagaraju(Commerce), Elders of Pedasanagallu Village and some faculty members of our college had participated in the inaugural function.
- c) Student interaction Session: After Inaugural Function, there was an introductory session conducted for the students to introduce themselves to each other and to get rid of stage fear. This platform was successful in enabling the students to speak with confidence.
- **d)** Various Committees were formed and the students were divided into six teams and the responsibilities were explained to them.
- e) Students were engaged in cleaning the place of stay.
- **f) Swachch Bharat Activity** has been carried out in Pedasanagallu Village in the Morning from 11:00 to Evening 5.30 p.m
- g) Physical activity Swachcha Bharat was carried in pedasanagallu village in the evening.
- **h)** A meeting was organized by the programme officer to discuss about the day's happening and planning for the next day.