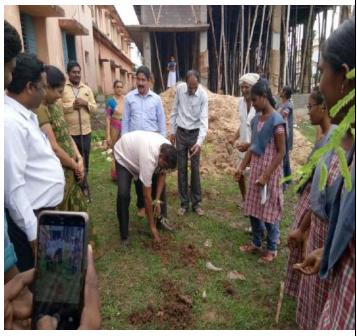

#### Vanam-Manam Program

01-08-2019

Today NSS unit of V.S.R. Govt. Degree and P.G College organized "Tree Plantation" in this event of Vanam-Manam Program in college campus at 11:30 am

In this programme our college principal Dr. V.R. Jyotsna Kumari, staff members, Dr.C.Brahmaiah NSS Programme office the NSS volunteers, all the students are participated.

NSS unit VSRGDC, Movva had planted about **100** saplings in the premises of the college

Saplings in the premises of the college

ఈనాడు అమరావేతి