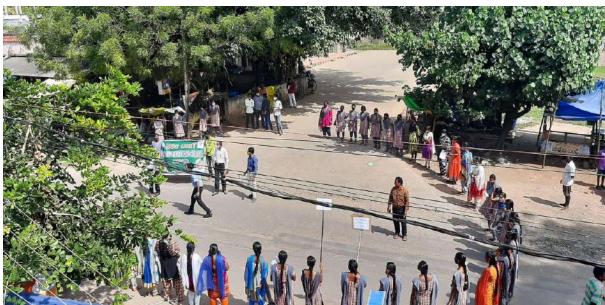

#### Safety and Security of Women and Girls

03-12-2019

Today NSS unit of V.S.R. Govt. Degree and P.G College, Movva. Conducted Awareness Program on Safety and Security of Women and Girlswith help of kuchipudi SI spoke about 'Police' and 'Public Order' are State subjects under the Seventh Schedule to the Constitution of India. State Governments are thus responsible for safety and security of the citizens including women and girls. However, safety and security of women and children in the country is utmost priority for the Government.

Awareness Program on Safety and Security of Women and Girls