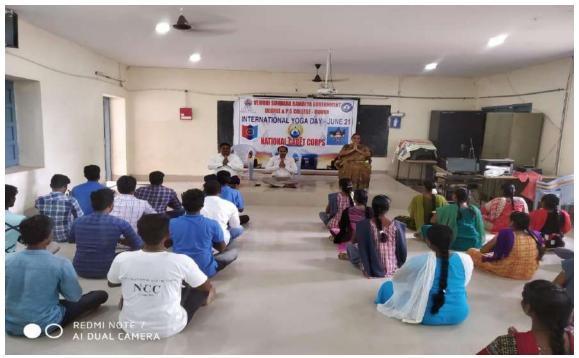

#### International Yoga Day

21-06-2019

Today NSS unit of V.S.R. Govt. Degree and P.G College, Movva. We have celebrated the International Yoga Day. In the E-Lab at 10 am. In this programme Dr. V.R. Jyotsna Kumari principal, the staff members and the NSS volunteers, all the students are participated.

In this programme surya namaskars, several yoga postures and meditation session conducted by Dr.C.Brahmaiah NSS Programme office.

Practicing meditation our NSS & NCC Students