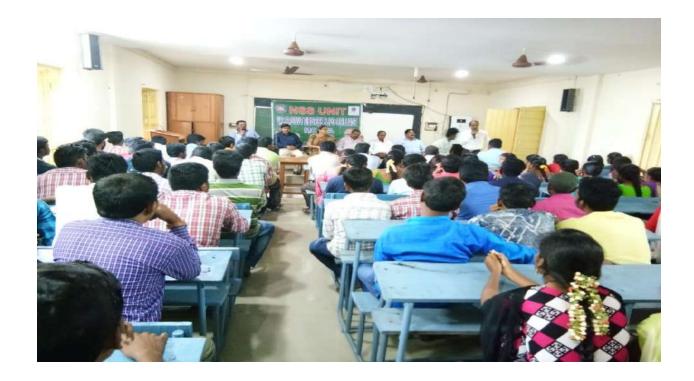

#### **NSS** Foundation Day

24-09-2019

Today NSS unit of V.S.R. Govt. Degree and P.G College, Movva. Celebrated NSS foundation. In this meeting chief guest our college principal Dr. V.R. Jyotsna Kumari, guest of honor Mandava Koteswara Rao, Retired Bank Manager, staff members, Dr.C.Brahmaiah NSS Programme officer, NSS volunteers and all the students are participated.

Guest of honor Mandava Koteswara Rao, Retired Bank Manager addressing the Volunteers

State and With Companioner