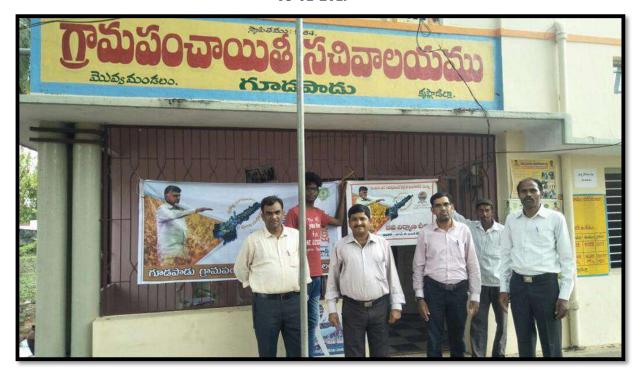

#### **I.** Day – 1- Activities on 26-11-2019 (Tuesday)

- a) Journey by bus started at 9 a.m in the morning From VSR Government Degree & P.G. College Movva. We reached the Pedasanagallu Village, at grama sachivalam
- b) Camp Inaugural Function was organized under the chairmanship of Dr. V R Jyostna Kumari, Principal of our College, Sri S Jagan Mohana Rao, Vice Principal, Sri. V. Prabhu Kumar, E.O, Pedasanagallu Village, Sri. N. Veerendra Garu, Vice M.P.P. Movva, Sri. Murali Garu, Pedasanagallu Village, Sri. N.Prasad Babu, Lecturer in Chemistry, Sri. B. Sekhar, Lecturer in Chemistry, Sri. MD. Abdul Gaffar, Lecturer in Commerce, Sri. M. Srinivas Prasad, Lecturer in Telugu, Sri. K. Nagaraju(Computers), Sri. K. Nagaraju(Commerce), Elders of Pedasanagallu Village and some faculty members of our college had participated in the inaugural function.
- c) Student interaction Session: After Inaugural Function, there was an introductory session conducted for the students to introduce themselves to each other and to get rid of stage fear. This platform was successful in enabling the students to speak with confidence.
- **d)** Various Committees were formed and the students were divided into six teams and the responsibilities were explained to them.
- e) Students were engaged in cleaning the place of stay.
- **f) Swachch Bharat Activity** has been carried out in Pedasanagallu Village in the Morning from 11:00 to Evening 5.30 p.m
- g) Physical activity Swachcha Bharat was carried in pedasanagallu village in the evening.
- **h)** A meeting was organized by the programme officer to discuss about the day's happening and planning for the next day.

NSS Students Journey by bus

**NSS Special Camp Inaugural Function** 

**Swachch Bharat Program** 

బుధవారం 27 నవంబరు 2019

16 ්ඩස්පා