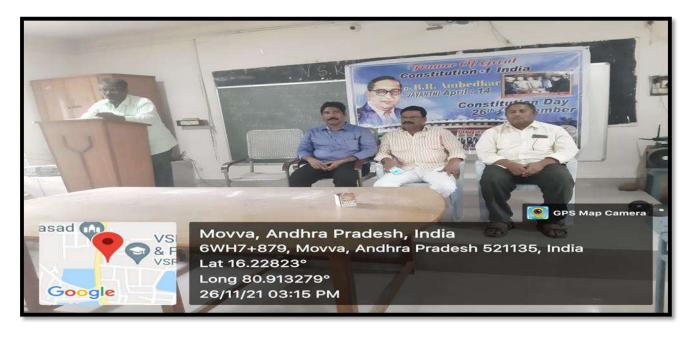

#### **One Week Special Camp**

National Service Scheme (NSS) Cell VSR Government Degree & P.G. College Movva has organized a One Week Special Camp from 26-11-2019 to 02-12-2019 at Pedasanagallu, village of Movva, Krishna District, Andhra Pradesh.

#### **I.** Day – 1- Activities on 26-11-2019 (Tuesday)

- a) Journey by bus started at 9 a.m in the morning From VSR Government Degree & P.G. College Movva. We reached the Pedasanagallu Village, at grama sachivalam
- b) Camp Inaugural Function was organized under the chairmanship of Dr. V R Jyostna Kumari, Principal of our College, Sri S Jagan Mohana Rao, Vice Principal, Sri. V. Prabhu Kumar, E.O, Pedasanagallu Village, Sri. N. Veerendra Garu, Vice M.P.P. Movva, Sri. Murali Garu, Pedasanagallu Village, Sri. N.Prasad Babu, Lecturer in Chemistry, Sri. B. Sekhar, Lecturer in Chemistry, Sri. MD. Abdul Gaffar, Lecturer in Commerce, Sri. M. Srinivas Prasad, Lecturer in Telugu, Sri. K. Nagaraju(Computers), Sri. K. Nagaraju(Commerce), Elders of Pedasanagallu Village and some faculty members of our college had participated in the inaugural function.
- c) Student interaction Session: After Inaugural Function, there was an introductory session conducted for the students to introduce themselves to each other and to get rid of stage fear. This platform was successful in enabling the students to speak with confidence.
- **d)** Various Committees were formed and the students were divided into six teams and the responsibilities were explained to them.
- e) Students were engaged in cleaning the place of stay.
- **f) Swachch Bharat Activity** has been carried out in Pedasanagallu Village in the Morning from 11:00 to Evening 5.30 p.m
- g) Physical activity Swachcha Bharat was carried in pedasanagallu village in the evening.
- **h)** A meeting was organized by the programme officer to discuss about the day's happening and planning for the next day.

NSS Students Journey by bus

**NSS Special Camp Inaugural Function** 

**Swachch Bharat Program** 

బుధవారం 27 నవంబరు 2019

16 ්ඩස්පා