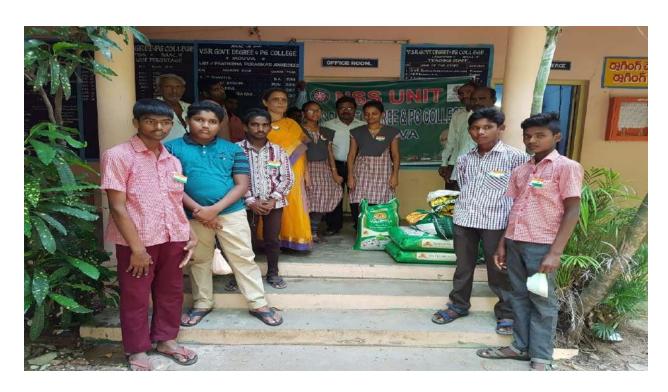

# Rice & Snacks Distribution to Sireesha Orphan School & Rehabilitation Centre 15-08-2019

Today NSS unit of V.S.R. Govt. Degree and P.G College, Movva distributed 125 kegs of rice 25 kegs Dall and 60 packets of biscuits to the students of Siresha Rehabilitation Centre, Veerankilakula near Vuyyuru. With the financial help and cooperation of faculty members, NSS volunteers and college students.

In this programme our college principal Dr. V.R. Jyotsna Kumari, staff members, Dr.C.Brahmaiah NSS Programme officer, NSS volunteers and all the students are participated.

Rice & Snacks Distribution to Sireesha Orphan School & Rehabilitation Centre Veerankilakula near Vuyyuru