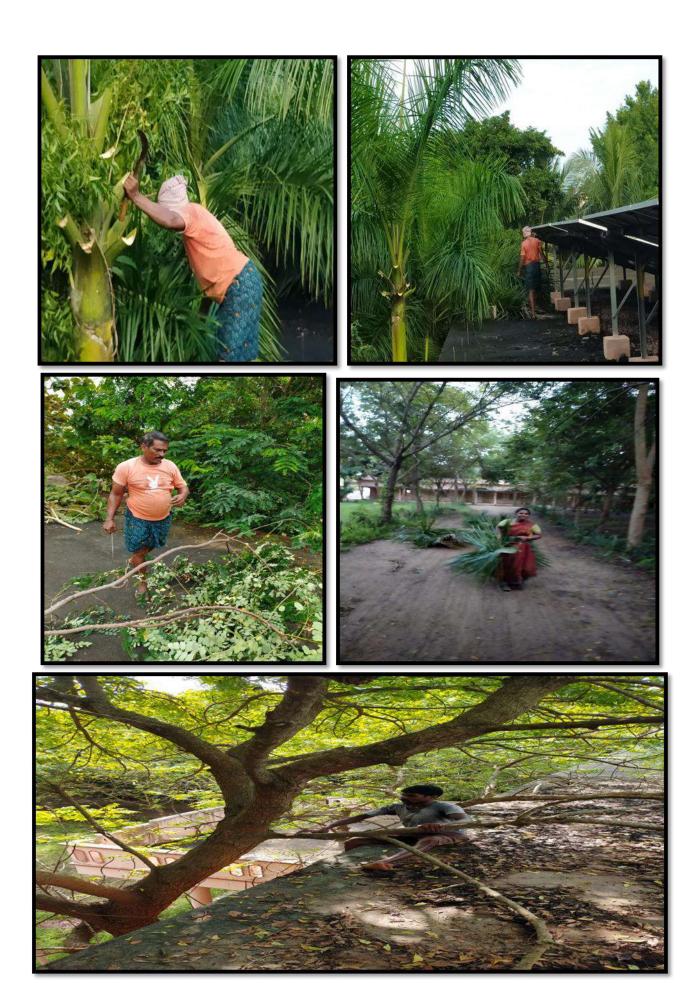

#### Day-3. Activities on 28-11-2019 (Thursday)

- a) Vanam Manam Acivity: sapling of plants was took place on this day under tha platation program.
  - ➤ Sri. B.M. Gopalakrishnaiah, Headmaster , Z.P.P.High School Pedasanagallu., Sri. K.Brahmam, M.P.P.S, Pedasanagallu were participated along with NSS Volunteers.
  - ➤ 120 plants were planted in some streets of Pedasanagallu Village.
  - After plantation work NSS Volunteers Participated in the rally which emphasised the awareness of trees, impotence of greenery and cleanliness.
- **b)** A workshop on 'Disaster Management': In this program Sri N. Rambabu, Station Fire Officer, Fire Station, Movva along with his staff has participated.
  - ➤ Sri N. Rambabu and his team had practically demonstrated various situations with their equipment & explained how people can escape safely from dangerous situations.
  - In this program, Sri. B.M. Gopalakrishnaiah, Headmaster, Z.P.P.High School Pedasanagallu, Sri. K.Brahmam, M.P.P.S, Pedasanagallu and school and Z.P.P.High School teacher of Pedasanagallu had participated.
  - ➤ A meeting was organizing to discuss about day's happening and planning for the next day.

Vanam – Manam Acivity

A workshop on Disaster Management

శుక్రవారం 29 నవంబరు 2019

20 ඛ්ස්පා