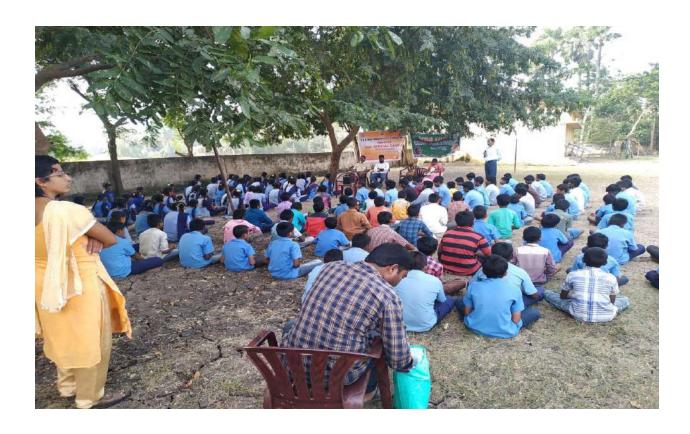

#### International Yoga Day

21-06-2019

Today NSS unit of V.S.R. Govt. Degree and P.G College, Movva. We have celebrated the International Yoga Day. In the E-Lab at 10 am. In this programme Dr. V.R. Jyotsna Kumari principal, the staff members and the NSS volunteers, all the students are participated.

In this programme surya namaskars, several yoga postures and meditation session conducted by Dr.C.Brahmaiah NSS Programme office.

Practicing meditation our NSS & NCC Students