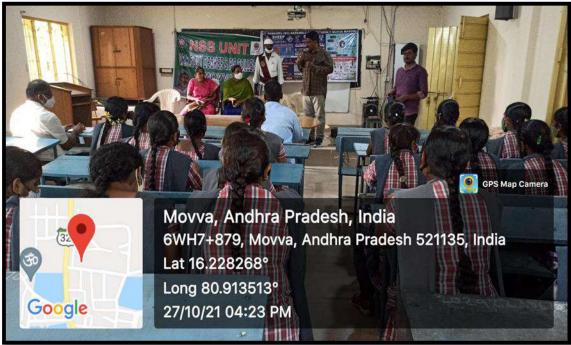

#### NATIONAL VOTERS DAY

25-01-2019

To celebrate National Voters Day 2019, VSR Government Degree College in Movva organized and dedicated to creating awareness about the voting process and its significance.

National Voters Day (NVD) is celebrated annually on the 25th of January to commemorate the foundation day of the Election Commission of India (ECI), which was established in 1950. This day is observed to raise awareness among the citizens about the importance of voting, promote participation in the electoral process, and highlight the significance of democracy. The event successfully achieved its objective of raising awareness about voting rights and the democratic process. Such initiatives play a crucial role in shaping responsible citizenry and strengthening democracy.