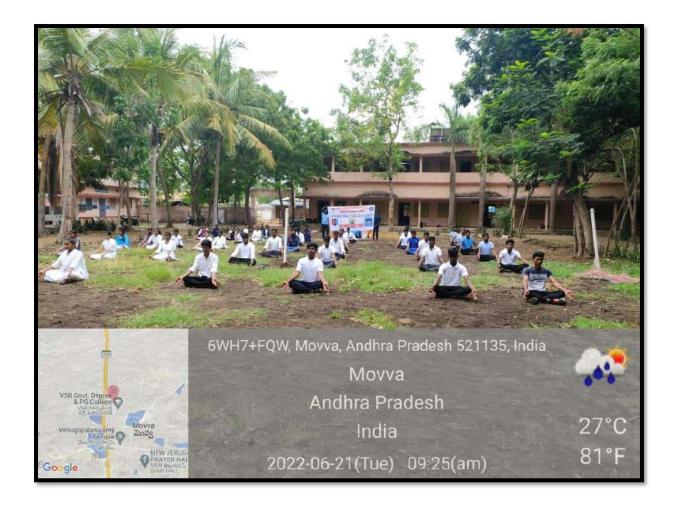

#### International Yoga Day

21-06-2019

Today NSS unit of V.S.R. Govt. Degree and P.G College, Movva. We have celebrated the International Yoga Day. In the E-Lab at 10 am. In this programme Dr. V.R. Jyotsna Kumari principal, the staff members and the NSS volunteers, all the students are participated.

In this programme surya namaskars, several yoga postures and meditation session conducted by Dr.C.Brahmaiah NSS Programme office.

Practicing meditation our NSS & NCC Students