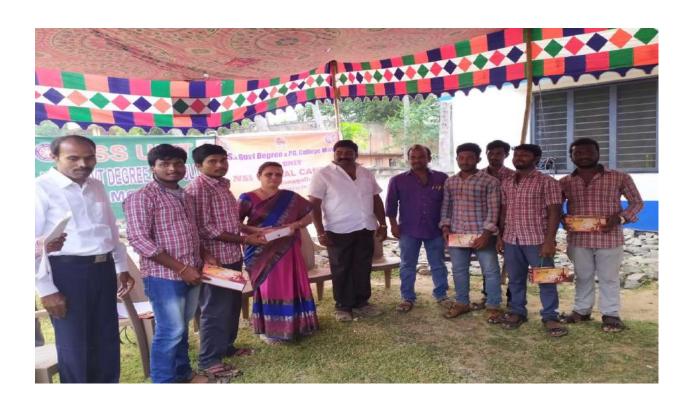

## Day-7. Activities on 02-12-2019(Monday)

- a) Conduct of Games: Lemon & Spoon, Gunny Bags & Musical Chair games were conducted in the noon session to NSS volunteers as well as Local Students. Gifts were distributed to the winners.
- c) Valedictory Function of Special Camp: This was organized under the chairmanship of Dr. V R jyostna Kumari, Principal on 02-12-2019 at 4 p.m. Sri S Jagan Mohana Rao, Vice Principal, Sri. V. Prabhu Kumar, E.O, Pedasanagallu Village, Sri. N. Veerendra Garu, Vice M.P.P. Movva, Sri. Murali Garu, Pedasanagallu Village, Sri. M. Srinivas Prasad, Lecturer in Telugu, Sri. K. Nagaraju(Computers), Sri. K. Nagaraju(Commerce), local leader & Elders of Pedasanagallu Village have attended the said function. In this session a brief report has been presented by the NSS P.O. on the week long N.S.S. Special Camp activities. In his address, he had also presented the various problems being faced by the local people of Pedasanagallu Village

The entire activities of Special Camp have been prominently covered by the local press.

Valedictory Function of Special Camp Speech by Dr. V R Jyostna Kumari, Principal

Gifts were distributed to the winners.