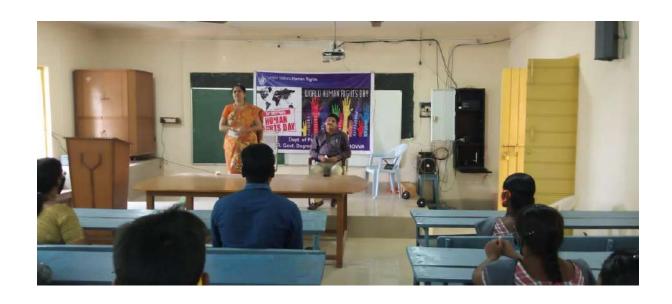

మాట్లాడుతున్న ఎస్ఐ హజీబ్ బాషా

శిక్షించాలంటూ గ్రామవీధుల్లో పెద్ద ఎత్తున ర్యాలీ నిర్వహించారు. అలాగే మొవ్వ ప్రధాన కూడలిలో పెద్ద మానవహారాన్ని ఏర్పాటు చేసి పెద్ద ఎత్తున నినాదాలు చేశారు. కార్యక్రమంలో డిగ్రీ కళాశాల ప్రిన్సిపాల్ డాక్టర్ రమాజ్యోత్స్న కుమారి, జూనియర్ కళాశాల ప్రిన్సిపాల్ బీఎ స్పార్వీ ప్రసాద్, మాజీ వైస్ ఎంపీపీ నన్నపనేని వీరేంద్ర, గ్రామస్తులు తాలినేని పూర్ణచంద్ర రావు, కళాశాలల అధ్యాపకులు పాల్చొన్నారు. Today NSS unit of V.S.R. Govt. Degree and P.G College, Movva. Celebrated Human Rights Day on December 10. our college vice-principal S. Jaganmohan Rao spoke about Representatives from different cultural backgrounds from all over the world drafted the UDHR Universal Declaration of Human Rights (UDHR). Once the United Nations formed, it was one of its first significant achievements. The UDHR contains a preamble along with 30 articles that discuss specific human rights. The entire document discusses universal values for all peoples and all nations.

In this programme our college vice-principal S. Jaganmohan Rao, Dr.D.Ch. Appa Rao, T. Srikanth, chakravarthi, staff members, Dr.C.Brahmaiah NSS Programme officer, NSS volunteers, and all the students are participated.

Speech by our college vice-principal S. Jaganmohan Rao

బుధవారం 11 డిసెంబరు 2019

16 ්ධ්‍යේ

ఘనంగా మానవ హక్కుల దినోత్సవం

మాట్లాడుతున్న అధ్యాపకుడు దాక్టర్ అప్పారావు

కూడుగాడి. మ్యానీటుడే: మొన్న బీఎస్ఆర్ డ్రభుత్వ డిగ్రి. పీజీ కళాశాల జాతీయ సేవాసిధాగం అధ్యక్షంలో అంతర్వా తీయ మానవ హక్కుల దినోత్సవాన్ని మంగళవారం మనంగా నిర్వహించారు. కళాశాల వైస్ క్రిన్మోషల్ ఎస్.జగన్నో హనరావు అభ్యక్షతన జరిగిన కార్చకమంలో మైస్తిగం నివిధ దేశాల్లో చెలకొన్న హక్కుల ఉబ్బయనలపై మాట్లాడారు. అధ్యాపరులు ఏ.బాబూరావు, బీ.శేఖర్, డాక్లర్ డిస్ హెచ్ అప్పా రాష్. డాక్టర్ బ్రహ్మయ్య, కె.బ్రహ్మరెడ్డి, సిహెచ్ సత్యవారా యణ, మనీరేజ, నాగరాజులు విధ్యార్థులు పాల్గొన్నారు.