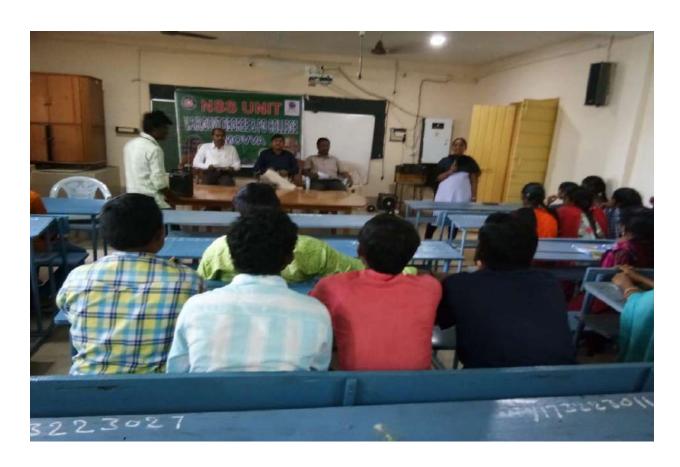

#### International Yoga Day

21-06-2019

Today NSS unit of V.S.R. Govt. Degree and P.G College, Movva. We have celebrated the International Yoga Day. In the E-Lab at 10 am. In this programme Dr. V.R. Jyotsna Kumari principal, the staff members and the NSS volunteers, all the students are participated.

In this programme surya namaskars, several yoga postures and meditation session conducted by Dr.C.Brahmaiah NSS Programme office.

Practicing meditation our NSS & NCC Students