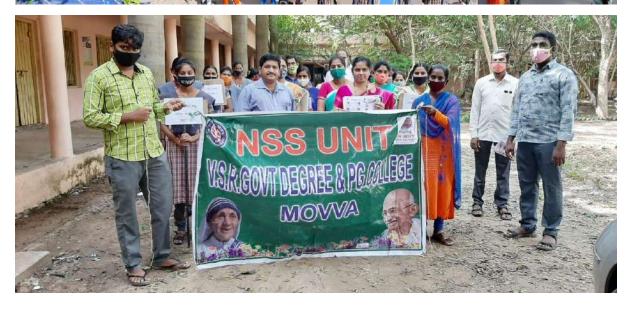

# NSS Activities ACADEMIC YEAR 2018-2019

### TREE PLANTATION DAY 26-07-2018

Plantation day was conducted on 26-07-2018 with the NSS volunteers in the college campus. The Plantation Program organized by VSR GDC, Movva NSS Unit on 26-07-2018 aimed to create awareness about the importance of environmental conservation and encourage students to actively participate in tree plantation activities. The main objective was to engage the students in a hands-on experience of planting trees and foster a sense of responsibility towards preserving our natural resources.