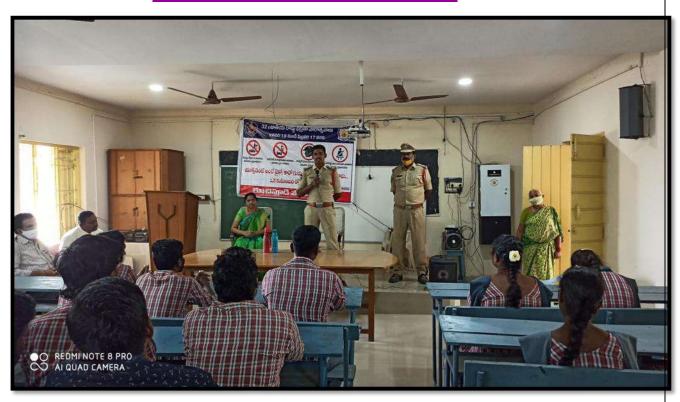

#### Safety and Security of Women and Girls

03-12-2019

Today NSS unit of V.S.R. Govt. Degree and P.G College, Movva. Conducted Awareness Program on Safety and Security of Women and Girlswith help of kuchipudi SI spoke about 'Police' and 'Public Order' are State subjects under the Seventh Schedule to the Constitution of India. State Governments are thus responsible for safety and security of the citizens including women and girls. However, safety and security of women and children in the country is utmost priority for the Government.

In this programme our college principal Dr. V.R. Jyotsna Kumari, Junior college principal M.S.K. Prasad vice-principal S. Jaganmohan Rao, Dr.D.Ch. Appa Rao, T. Srikanth, chakravarthi, Dr.C.Brahmaiah NSS Programme officer, NSS volunteers and all the students are participated.

Awareness Program on Safety and Security of Women and Girls