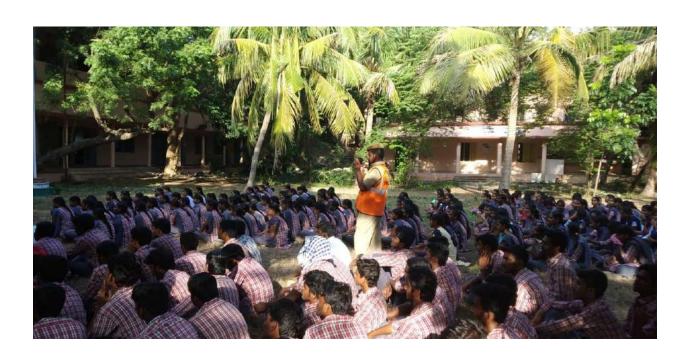

Scomedwill Companies

Awareness programme on Disaster Management 23 -09-2019

Today NSS unit of V.S.R. Govt. Degree and P.G College, Movva Conducted Awareness programme on Disaster Management with the help of movva fire station officer Sri Rambabu garu and other fire station members. Demonstration of precautions of leakage of gas cylinder, how to avoid leakage of gas cylinder

In this programme our college principal Dr. V.R. Jyotsna Kumari, staff members, Dr.C.Brahmaiah NSS Programme officer, NSS volunteers and all the students are participated.

Awareness programme on Disaster Management, movva fire station officer Sri Rambabu garu