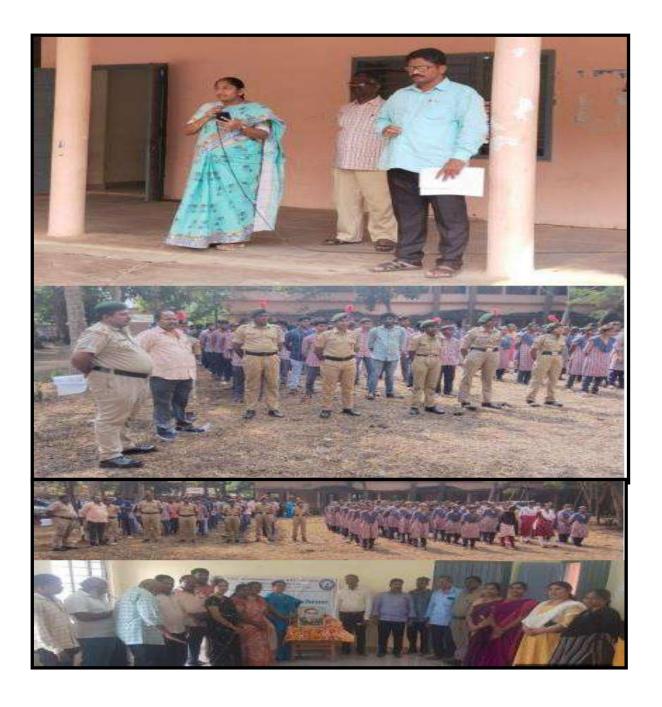

#### National Integration Day

31-10-2019

Today NSS unit of V.S.R. Govt. Degree and P.G College, Movva. Conducetd Rally on National Integration Day on the event of sardar vallabhai patel birth anniversary and National Integration Day pledge.

In this programme our college principal Dr. V.R. Jyotsna Kumari, ncc coordinator Ch. Kondala Rao, T. Srikanth, chakravarthi, staff members, Dr.C.Brahmaiah NSS Programme officer, NSS volunteers, and all the students are participated.

Our NSS and NCC students pledge, on the event of sardar vallabhai patel birth anniversary