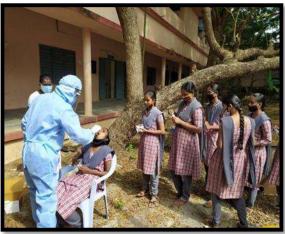

kuchipudi SI Mashmad Bhasha speaks during the programme

Awareness program on prevention of HIV/AIDS was organised by NSS unit, Government Degree & P.G College, Movva, Krishna district, AP, held on 27-01-2020 in the college MANA TV Hall.

Our college principal Dr.K.Bhagya Lakshmi, madam gave a valuable message on HIV /AIDS. HIV stands for human immunodeficiency virus, the virus that causes HIV infection. The abbreviation "HIV" can refer to the virus or to HIV infection.