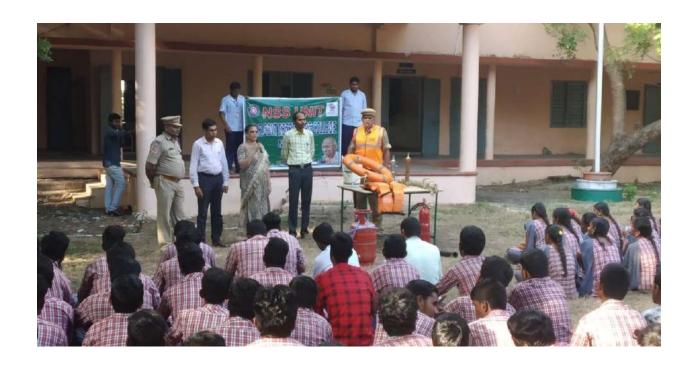

Scomedwill Companies

Awareness programme on Disaster Management 23 -09-2019

Today NSS unit of V.S.R. Govt. Degree and P.G College, Movva Conducted Awareness programme on Disaster Management with the help of movva fire station officer Sri Rambabu garu and other fire station members. Demonstration of precautions of leakage of gas cylinder, how to avoid leakage of gas cylinder

In this programme our college principal Dr. V.R. Jyotsna Kumari, staff members, Dr.C.Brahmaiah NSS Programme officer, NSS volunteers and all the students are participated.

Awareness programme on Disaster Management, movva fire station officer Sri Rambabu garu