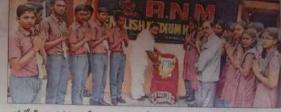

## సర్తార్ వల్లభభాయి పటేల్ జయంతి

పర్తార్ పచేల్కు నివాళులర్పిస్తున్న విద్యార్థులు

మొవ్వలో ప్రతిజ్ఞ చేస్తున్న విద్యార్థులు, అధ్యాపకులు

పామర్రు, అక్టోబరు 31 : స్థానిక ఏఎన్ఎం ఇంగ్లీష్ మీడియం హైస్కూల్లో ఉక్కుమనిషి సర్మార్ శర్మ, పీఆర్వో అనూష, సిబ్బంది పాల్గొన్నారు.

#### జాతీయ ఐక్యతా బినోత్వవం

కూచిపూడి (మొవ్వ) : ఎన్ఎస్ఎస్ యూనిట్ ఆధ్వర్యంలో మొవ్వ వల్లభభాయి పటేల్ జయంతి వేడుకలను ఘనంగా వీఎస్ఆర్ ప్రభుత్వ డిగ్రీ, పీజీ కళాశాలలో గురువారం జాతీయ ఐక్వతా ్రపిన్సిపాల్ దినోత్సవాన్ని నిర్వహించారు. ఈ సందర్భంగా కళాశాల ప్రిస్పిపాల్ డాక్టర్ ఎ.పూర్ణచంద్రారెడ్డి విద్యార్థులతో కలిసి పటేల్ వి.రమాజ్యోత్న్రకుమారి మాట్లాడుతూ దేశ సమగ్రత, ఇక్వత కోసం సర్హార్ చిత్రపటానికి పూలమాలు వేసి నివాళులర్పించారు. వల్లభాయ్ పటేల్ చేసిన సేవలను కొనియాడారు. దేశ ఐక్వత కోసం అనంతరం విద్యార్థులకు వ్యాసరచన పోటీలు పాటుపడతామని అధ్యాపకులు, విద్వార్థులు ప్రతిజ్ఞ చేశారు. ఎన్ఎస్ఎస్ నిర్వహించారు. కార్యక్రమంలో ప్రధానోపాధ్యాయులు ప్రోగ్రామ్ అధికారి సి.బ్రహ్మయ్య, అధ్యాపకులు బాబురావు, బాగ్యవేణి, కల్పన, మాధవి, గఫార్ పాల్గొన్నారు.

#### పామర్రు, స్కూన్ట్ టుడే : ఉక్కు మనిషి వేసి నివాకులర్బంచారు. ప్రధానోపార్యా సర్వార్ వల్లబ్రహయ్ పటేల్ అని ఏఎన్ఎం యుడు శర్మ సిబ్బంది పాల్గొన్నారు.

అంగ్ర మాద్యమ పాఠశాల బ్రిన్సిపల్ ఎ కూడిపూడి, ద్యూసీటుదే: మొవ్య వీఎస్ పూర్ణచంద్రరావు పేర్కొన్నారు. గురువారం ఆర్ ప్రభుత్వ డిగ్లీ, పీజీ కళాశాలలో స్వానిక పాఠశాలలో ఉక్కు మనిషి జయం జాతీయ ఇక్వరా దినోత్సవాన్ని గురువారం తిని నిర్వహించారు. సిబ్బంది, విద్యార్థులతో నిర్వహించారు. సర్మార్ వల్లబోబాయ్పటేల్ ఆయన చితపటానికి పూలమాల