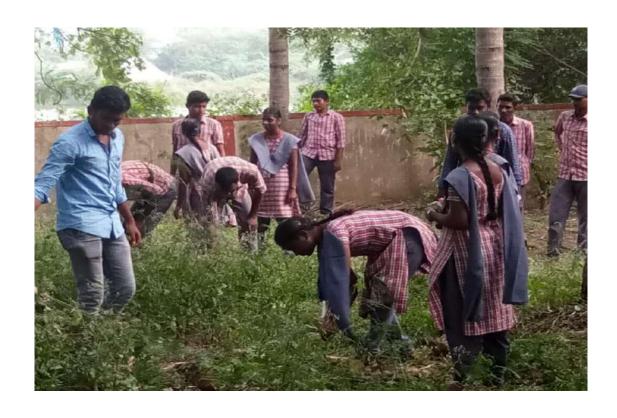

#### International Yoga Day

21-06-2019

Today NSS unit of V.S.R. Govt. Degree and P.G College, Movva. We have celebrated the International Yoga Day. In the E-Lab at 10 am. In this programme Dr. V.R. Jyotsna Kumari principal, the staff members and the NSS volunteers, all the students are participated.

In this programme surya namaskars, several yoga postures and meditation session conducted by Dr.C.Brahmaiah NSS Programme office.

Practicing meditation our NSS & NCC Students