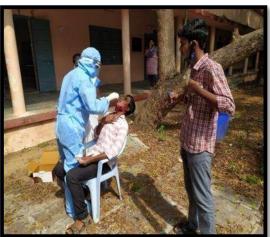

kuchipudi SI Mashmad Bhasha speaks during the programme

Awareness program on prevention of HIV/AIDS was organised by NSS unit, Government Degree & P.G College, Movva, Krishna district, AP, held on 27-01-2020 in the college MANA TV Hall.

Our college principal Dr.K.Bhagya Lakshmi, madam gave a valuable message on HIV /AIDS. HIV stands for human immunodeficiency virus, the virus that causes HIV infection. The abbreviation "HIV" can refer to the virus or to HIV infection.

.

Speech by the Chief Guest Dr.K.Bhyagaya Lakshmi, Principal

Students Attended awareness program on HIV /AIDS