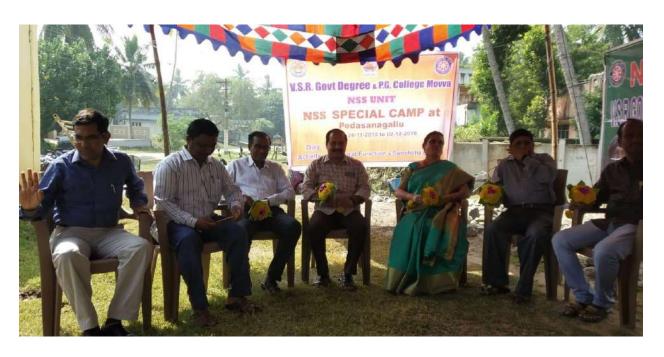

#### **I.** Day – 1- Activities on 26-11-2019 (Tuesday)

- a) Journey by bus started at 9 a.m in the morning From VSR Government Degree & P.G. College Movva. We reached the Pedasanagallu Village, at grama sachivalam
- b) Camp Inaugural Function was organized under the chairmanship of Dr. V R Jyostna Kumari, Principal of our College, Sri S Jagan Mohana Rao, Vice Principal, Sri. V. Prabhu Kumar, E.O, Pedasanagallu Village, Sri. N. Veerendra Garu, Vice M.P.P. Movva, Sri. Murali Garu, Pedasanagallu Village, Sri. N.Prasad Babu, Lecturer in Chemistry, Sri. B. Sekhar, Lecturer in Chemistry, Sri. MD. Abdul Gaffar, Lecturer in Commerce, Sri. M. Srinivas Prasad, Lecturer in Telugu, Sri. K. Nagaraju(Computers), Sri. K. Nagaraju(Commerce), Elders of Pedasanagallu Village and some faculty members of our college had participated in the inaugural function.
- c) Student interaction Session: After Inaugural Function, there was an introductory session conducted for the students to introduce themselves to each other and to get rid of stage fear. This platform was successful in enabling the students to speak with confidence.
- **d)** Various Committees were formed and the students were divided into six teams and the responsibilities were explained to them.
- e) Students were engaged in cleaning the place of stay.
- **f) Swachch Bharat Activity** has been carried out in Pedasanagallu Village in the Morning from 11:00 to Evening 5.30 p.m
- g) Physical activity Swachcha Bharat was carried in pedasanagallu village in the evening.
- **h)** A meeting was organized by the programme officer to discuss about the day's happening and planning for the next day.

NSS Students Journey by bus

**NSS Special Camp Inaugural Function** 

**Swachch Bharat Program** 

బుధవారం 27 నవంబరు 2019

16 ්ඩස්පා