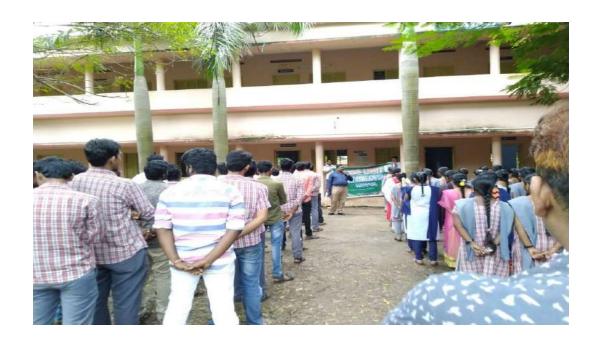

#### National Integration Day

31-10-2019

Today NSS unit of V.S.R. Govt. Degree and P.G College, Movva. Conducetd Rally on National Integration Day on the event of sardar vallabhai patel birth anniversary and National Integration Day pledge.

In this programme our college principal Dr. V.R. Jyotsna Kumari, ncc coordinator Ch. Kondala Rao, T. Srikanth, chakravarthi, staff members, Dr.C.Brahmaiah NSS Programme officer, NSS volunteers, and all the students are participated.

Our NSS and NCC students pledge, on the event of sardar vallabhai patel birth anniversary