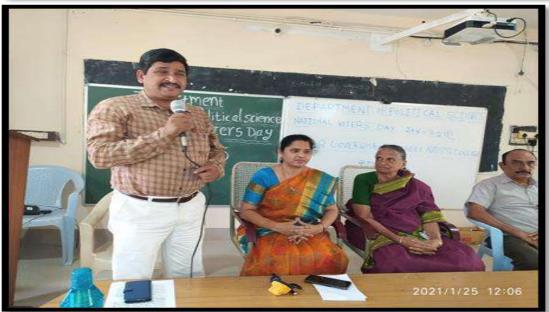

#### NATIONAL VOTERS DAY

25-01-2019

To celebrate National Voters Day 2019, VSR Government Degree College in Movva organized and dedicated to creating awareness about the voting process and its significance.

National Voters Day (NVD) is celebrated annually on the 25th of January to commemorate the foundation day of the Election Commission of India (ECI), which was established in 1950. This day is observed to raise awareness among the citizens about the importance of voting, promote participation in the electoral process, and highlight the significance of democracy. The event successfully achieved its objective of raising awareness about voting rights and the democratic process. Such initiatives play a crucial role in shaping responsible citizenry and strengthening democracy.