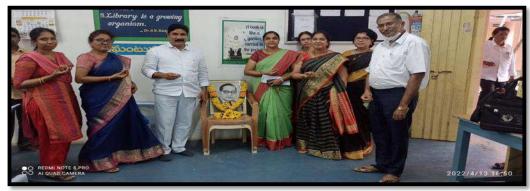

#### NATIONAL VOTERS DAY

25-01-2019

To celebrate National Voters Day 2019, VSR Government Degree College in Movva organized and dedicated to creating awareness about the voting process and its significance.

National Voters Day (NVD) is celebrated annually on the 25th of January to commemorate the foundation day of the Election Commission of India (ECI), which was established in 1950. This day is observed to raise awareness among the citizens about the importance of voting, promote participation in the electoral process, and highlight the significance of democracy. The event successfully achieved its objective of raising awareness about voting rights and the democratic process. Such initiatives play a crucial role in shaping responsible citizenry and strengthening democracy.