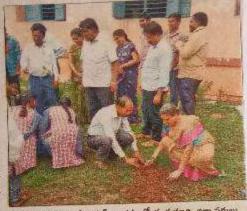

### TREE PLANTATION DAY 26-07-2018

Plantation day was conducted on 26-07-2018 with the NSS volunteers in the college campus. The Plantation Program organized by VSR GDC, Movva NSS Unit on 26-07-2018 aimed to create awareness about the importance of environmental conservation and encourage students to actively participate in tree plantation activities. The main objective was to engage the students in a hands-on experience of planting trees and foster a sense of responsibility towards preserving our natural resources.