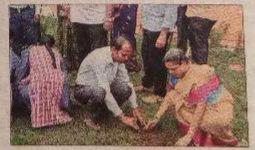

### TREE PLANTATION DAY 26-07-2018

Plantation day was conducted on 26-07-2018 with the NSS volunteers in the college campus. The Plantation Program organized by VSR GDC, Movva NSS Unit on 26-07-2018 aimed to create awareness about the importance of environmental conservation and encourage students to actively participate in tree plantation activities. The main objective was to engage the students in a hands-on experience of planting trees and foster a sense of responsibility towards preserving our natural resources.