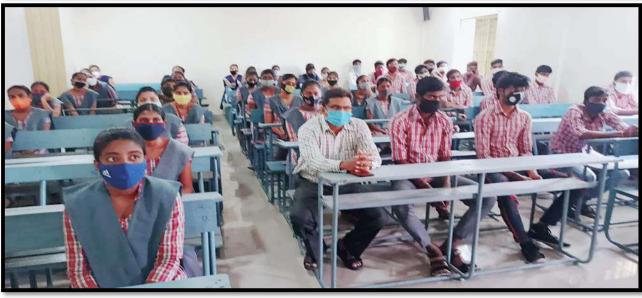

#### International Yoga Day

21-06-2019

Today NSS unit of V.S.R. Govt. Degree and P.G College, Movva. We have celebrated the International Yoga Day. In the E-Lab at 10 am. In this programme Dr. V.R. Jyotsna Kumari principal, the staff members and the NSS volunteers, all the students are participated.

In this programme surya namaskars, several yoga postures and meditation session conducted by Dr.C.Brahmaiah NSS Programme office.

Practicing meditation our NSS & NCC Students