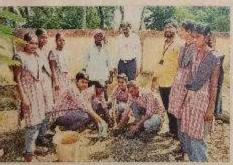

#### Day-3. Activities on 28-11-2019 (Thursday)

- a) Vanam Manam Acivity: sapling of plants was took place on this day under tha platation program.
  - ➤ Sri. B.M. Gopalakrishnaiah, Headmaster , Z.P.P.High School Pedasanagallu., Sri. K.Brahmam, M.P.P.S, Pedasanagallu were participated along with NSS Volunteers.
  - ➤ 120 plants were planted in some streets of Pedasanagallu Village.
  - After plantation work NSS Volunteers Participated in the rally which emphasised the awareness of trees, impotence of greenery and cleanliness.
- **b)** A workshop on 'Disaster Management': In this program Sri N. Rambabu, Station Fire Officer, Fire Station, Movva along with his staff has participated.
  - ➤ Sri N. Rambabu and his team had practically demonstrated various situations with their equipment & explained how people can escape safely from dangerous situations.
  - In this program, Sri. B.M. Gopalakrishnaiah, Headmaster, Z.P.P.High School Pedasanagallu, Sri. K.Brahmam, M.P.P.S, Pedasanagallu and school and Z.P.P.High School teacher of Pedasanagallu had participated.
  - ➤ A meeting was organizing to discuss about day's happening and planning for the next day.

Vanam – Manam Acivity

A workshop on Disaster Management

శుక్రవారం 29 నవంబరు 2019

20 ඛ්ස්පා