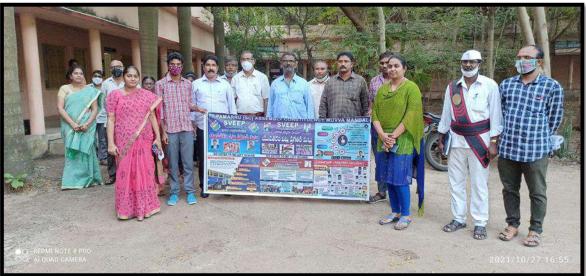

## NSS Unit [" NOT ME BUT YOU"]

#### DAY WISE ACTIVITY SCHEDULE

NSS special camp program at Pedasanagallu, Movva mandal.

#### From 26/11/2019 to 2/12/2019.

| S NO | DATE       | ACTIVITY                                 |
|------|------------|------------------------------------------|
| 1    | 26/11/2019 | Inaugural function of the special camp & |
|      |            | swachch bharat program                   |
| 2    | 27/11/2019 | Clean and swachch bharat program         |
| 3    | 28/11/2019 | Sapling of Plants & VANAM-MANAM and      |
|      |            | Workshop on Disaster Management          |
| 4    | 29/11/2019 | Awareness Programme on Door to Door      |
|      |            | Single use of Plastic                    |
| 5    | 30/11/2019 | Yoga and Free Health camp (Dental)       |
| 6    | 01/11/2019 | Awareness Programme on AIDS, HIV Rally   |
| 7    | 02/12/2019 | Sports & Games and Valedictory Function  |