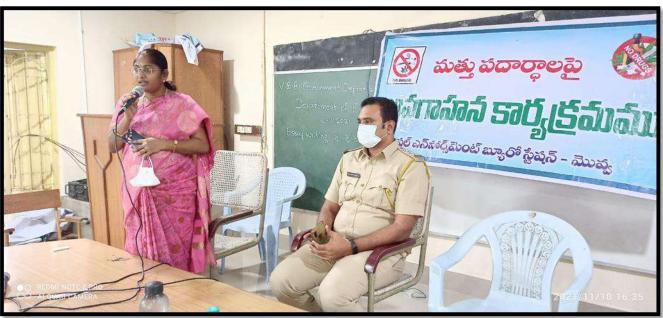

### Awareness Program on DISHA App

06-03-2020

Our Kuchipudi SI Mahamad Bhasha spoke about Awareness Program on DISHA App

"Owing to social stigma and non-cooperation from the family members, women are not coming forward to complain against the violence, torture and harassment".

The application has latest features such as recording video and audio. The app is helpful in presenting substantial and conclusive evidence with audio/video clips.

In this programme our college principal Dr. K. Bhagaya Lakshm, vice-principal S. Jaganmohan Rao, T. Srikanth, MA Gaffar, K.Nagaraju Dr.C.Brahmaiah NSS Programme officer, NSS volunteers, and all the students are participated.

kuchipudi SI Mashmad Bhasha speaks during the Awareness Program on DISHA App

దిశ చట్టంపై అవగాహన కల్పిస్తున్న ఎస్టై అబీబ్ బాషా

## బిశ చట్టంపై అవగాహన

కూచిపూడి (మొవ్వ), మార్చి 7: మహిళలకు రక్షణగా తీసుకొచ్చిన దిశ చట్టంపై కూచిపూడి ఎస్సై అబీబ్ బాషా మొవ్వ వీఎస్ఆర్ డ్రభుత్వ డిగ్రీ, పీజీ కళాశాల విద్యార్థులకు శనివారం అవగా హన కల్పించారు. ఫోన్లో దిశ యాప్ ను డౌన్లోడ్ చేసుకునే విధానం, ఆపద నమ యాల్లో మహిళలు, బాలికలు, విద్యార్థులు ఎలా రక్షణ పొందాలి, ఏ నెంబర్లకు ఫోన్ చేయాలి, సమాచారాన్ని ఏ విధంగా ఇవ్వాలి అన్న అంశాలపై అవగాహన కల్పించారు. కళాశాల బ్రిన్సిపాల్ కె.భాగ్య లక్ష్మి పాల్గొన్నారు.