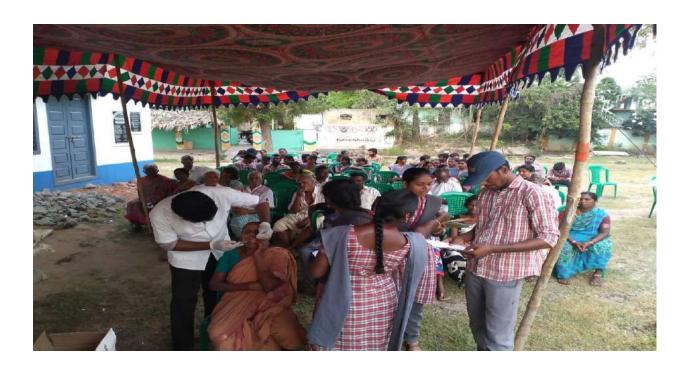

#### **I.** Day – 1- Activities on 26-11-2019 (Tuesday)

- a) Journey by bus started at 9 a.m in the morning From VSR Government Degree & P.G. College Movva. We reached the Pedasanagallu Village, at grama sachivalam
- b) Camp Inaugural Function was organized under the chairmanship of Dr. V R Jyostna Kumari, Principal of our College, Sri S Jagan Mohana Rao, Vice Principal, Sri. V. Prabhu Kumar, E.O, Pedasanagallu Village, Sri. N. Veerendra Garu, Vice M.P.P. Movva, Sri. Murali Garu, Pedasanagallu Village, Sri. N.Prasad Babu, Lecturer in Chemistry, Sri. B. Sekhar, Lecturer in Chemistry, Sri. MD. Abdul Gaffar, Lecturer in Commerce, Sri. M. Srinivas Prasad, Lecturer in Telugu, Sri. K. Nagaraju(Computers), Sri. K. Nagaraju(Commerce), Elders of Pedasanagallu Village and some faculty members of our college had participated in the inaugural function.
- c) Student interaction Session: After Inaugural Function, there was an introductory session conducted for the students to introduce themselves to each other and to get rid of stage fear. This platform was successful in enabling the students to speak with confidence.
- **d)** Various Committees were formed and the students were divided into six teams and the responsibilities were explained to them.
- e) Students were engaged in cleaning the place of stay.
- **f) Swachch Bharat Activity** has been carried out in Pedasanagallu Village in the Morning from 11:00 to Evening 5.30 p.m
- g) Physical activity Swachcha Bharat was carried in pedasanagallu village in the evening.
- **h)** A meeting was organized by the programme officer to discuss about the day's happening and planning for the next day.

NSS Students Journey by bus

**NSS Special Camp Inaugural Function** 

**Swachch Bharat Program** 

బుధవారం 27 నవంబరు 2019

16 ්ඩස්පා