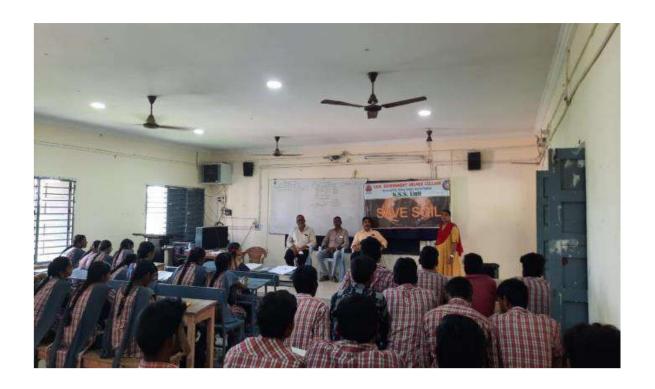

#### International Yoga Day

21-06-2019

Today NSS unit of V.S.R. Govt. Degree and P.G College, Movva. We have celebrated the International Yoga Day. In the E-Lab at 10 am. In this programme Dr. V.R. Jyotsna Kumari principal, the staff members and the NSS volunteers, all the students are participated.

In this programme surya namaskars, several yoga postures and meditation session conducted by Dr.C.Brahmaiah NSS Programme office.

Practicing meditation our NSS & NCC Students