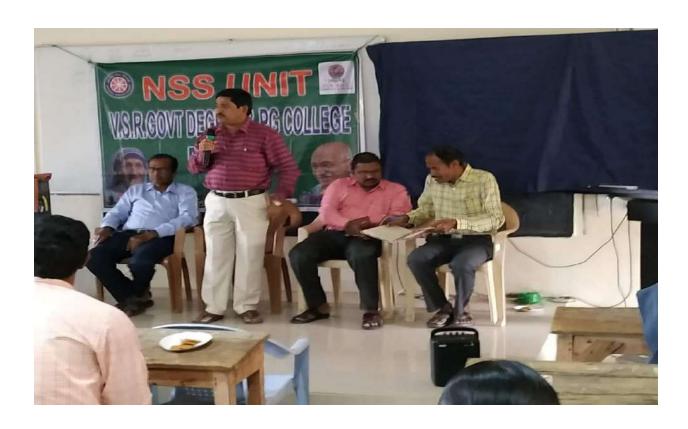

#### International Yoga Day

21-06-2019

Today NSS unit of V.S.R. Govt. Degree and P.G College, Movva. We have celebrated the International Yoga Day. In the E-Lab at 10 am. In this programme Dr. V.R. Jyotsna Kumari principal, the staff members and the NSS volunteers, all the students are participated.

In this programme surya namaskars, several yoga postures and meditation session conducted by Dr.C.Brahmaiah NSS Programme office.

Practicing meditation our NSS & NCC Students