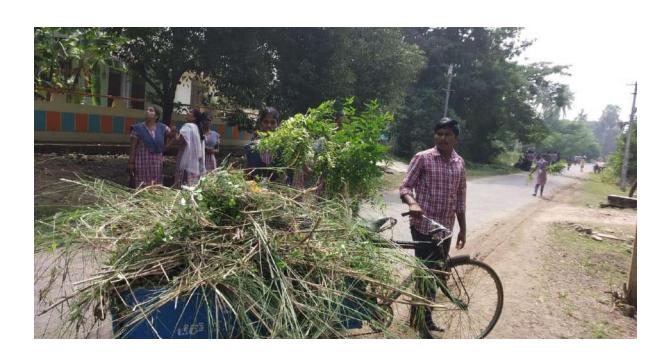

#### Day-2. Activities on 27-11-2019 (Wednesday)

- a) NSS Volunteers had informed about the conduct of NSS Special Camp activities to all the dwellers in and around of Pedasanagallu Village.
- b) Clean in the premises of Pedasanagallu Village.
- c) Swachch Bharat Program: Physical activity was carried out in School Road in the Morning session from 10.00 to 1:00 p.m. It was a participative program of students and local people actively.
- d) Swachcha Bharat, Clean and Green Activity: This was carried out in premises of Pedasanagallu Village in the afternoon.
- e) The school campus was cleaned by NSS Volunteers
- f) The library premises was cleaned by NSS Volunteers.
- **g**) A meeting was organize to discuss about day's happening and planning for the next day.

Swachcha Bharat, Clean and Green Activity

12 ఆంధ్రజ్యతి

కృష్ణా • శుక్రవారం 29 න්න්නෙන් 2019

www.andhrajyothy.com

ವಾಮರು

పామరు - తోటవల్యారు - సమీడిముక్కల - పెదపారుపూడి - మొ