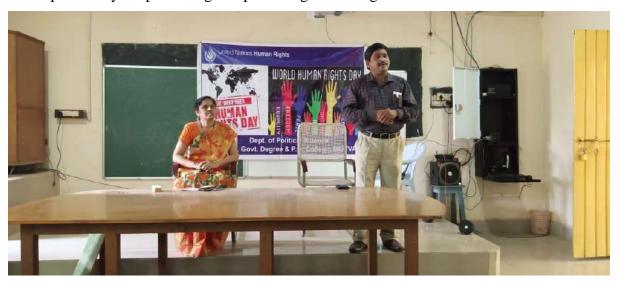

మాట్లాడుతున్న ఎస్ఐ హజీబ్ బాషా

శిక్షించాలంటూ గ్రామవీధుల్లో పెద్ద ఎత్తున ర్యాలీ నిర్వహించారు. అలాగే మొవ్వ ప్రధాన కూడలిలో పెద్ద మానవహారాన్ని ఏర్పాటు చేసి పెద్ద ఎత్తున నినాదాలు చేశారు. కార్యక్రమంలో డిగ్రీ కళాశాల ప్రిన్సిపాల్ డాక్టర్ రమాజ్యోత్స్న కుమారి, జూనియర్ కళాశాల ప్రిన్సిపాల్ బీఎ స్పార్వీ ప్రసాద్, మాజీ వైస్ ఎంపీపీ నన్నపనేని వీరేంద్ర, గ్రామస్తులు తాలినేని పూర్ణచంద్ర రావు, కళాశాలల అధ్యాపకులు పాల్చొన్నారు. Today NSS unit of V.S.R. Govt. Degree and P.G College, Movva. Celebrated Human Rights Day on December 10. our college vice-principal S. Jaganmohan Rao spoke about Representatives from different cultural backgrounds from all over the world drafted the UDHR Universal Declaration of Human Rights (UDHR). Once the United Nations formed, it was one of its first significant achievements. The UDHR contains a preamble along with 30 articles that discuss specific human rights. The entire document discusses universal values for all peoples and all nations.

In this programme our college vice-principal S. Jaganmohan Rao, Dr.D.Ch. Appa Rao, T. Srikanth, chakravarthi, staff members, Dr.C.Brahmaiah NSS Programme officer, NSS volunteers, and all the students are participated.

Speech by our college vice-principal S. Jaganmohan Rao

బుధవారం 11 డిసెంబరు 2019

16 ්ධ්‍යේ

ఘనంగా మానవ హక్కుల దినోత్సవం

మాట్లాడుతున్న అధ్యాపకుడు దాక్టర్ అప్పారావు

కూడుగాడి. మ్యానీటుడే: మొన్న బీఎస్ఆర్ డ్రభుత్వ డిగ్రి. పీజీ కళాశాల జాతీయ సేవాసిధాగం అధ్యక్షంలో అంతర్వా తీయ మానవ హక్కుల దినోత్సవాన్ని మంగళవారం మనంగా నిర్వహించారు. కళాశాల వైస్ క్రిన్మోషల్ ఎస్.జగన్నో హనరావు అభ్యక్షతన జరిగిన కార్చకమంలో మైస్తిగం నివిధ దేశాల్లో చెలకొన్న హక్కుల ఉబ్బయనలపై మాట్లాడారు. అధ్యాపరులు ఏ.బాబూరావు, బీ.శేఖర్, డాక్లర్ డిస్ హెచ్ అప్పా రాష్. డాక్టర్ బ్రహ్మయ్య, కె.బ్రహ్మరెడ్డి, సిహెచ్ సత్యవారా యణ, మనీరేజ, నాగరాజులు విధ్యార్థులు పాల్గొన్నారు.