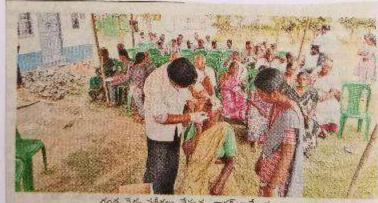

## Day-5. Activities on 30-11-2019 (Saturday)

- a) Conduct of Special Meditation Camp: Dr. C. Brahmaiah, Lecturer in Commerce explained the need, importance, and practice of Meditation and took special meditation class to Student of Z.P.P.High School, Student of M.P.P.S, Pedasanagallu and NSS Volunteers.
- b) Conduct of Free Medical Camp: A free Medical camp has been Organised with the help & Co-operation of Indian Red Cross Society of Movva Mandal. Dr. K Nagendra Babu, BDS, Kalikrishna Dental Hospital of Kuchipudi town and his team had examined some 85 patients and had provided medicines free of cost. Of course in the morning NSS volunteers made a door to door to campaign in Pedasanagallu Village regarding the proposed camp. Dr. V R. Jyostna Kumari, Principal, Sri.Ch.Kondala Rao, Lecturer in Commerce, Sri. MD. Abdul Gaffar, Lecturer in Commerce, Sri. M. Srinivas Prasad, Lecturer in Telugu, Sri. K. Nagaraju(Computers), Sri. K. Nagaraju(Commerce), Smt.K.vineela Kumari, Elders of Pedasanagallu Village were kind enough to participate in the camp.

A meeting was organize to discuss about day's happening and planning for the next day.

Free Medical Camp (Dental)

Meditation Class to Student of Z.P.P. High School

దంత వైద్య పరీక్షలు చేస్తున్న డాక్టర్ నాగేంద్రవాలు

# పెడసనగల్లులో ఉచిత దంత వైద్య శిజరం

కూచిపూడి (పెడసనగల్లు), నవంబరు మందులు పంపిణీ వేశారు. ఈ కార్యక్రమంలో 30: మొవ్య సీఎస్ఆర్ డ్రభుత్వ డిగ్రీ, పీజీ కళా కళాశాల బ్రహ్మిస్టాల్ డారమాజ్యాత్న కుమారి. శాల ఎన్ఎస్ఎస్ యూనిట్ ఆధ్వర్యంలో ఇండి ఎన్ఎస్ఎస్ ప్రోగామ్ అదికారి డాక్టర్ సేహెచ్.అ యన్ రెడ్యాస్ సౌసైట్ నహకారంతో పెదనన హ్మాయ్య రెడ్యాస్ సోసైటీ కార్యదర్శ జెల్లకొండ గాయ్లు గ్రామంలో శనివారం ఉదిత దంత వైద్య - వెంకటేశ్వరరావు, ఆధ్యాపకులు కొండలరావు, కెవి శివిరాన్ని నిర్వహించారు. దంత వైద్య నిషయలు - నీల కుమారీ, ప్రసాద్, ప్రభుకుమార్, నాగరాజు డాక్టర్ నాగేంద్రకాయి తగులను పరీక్షించి తదితరులు పాల్చెన్నారు.