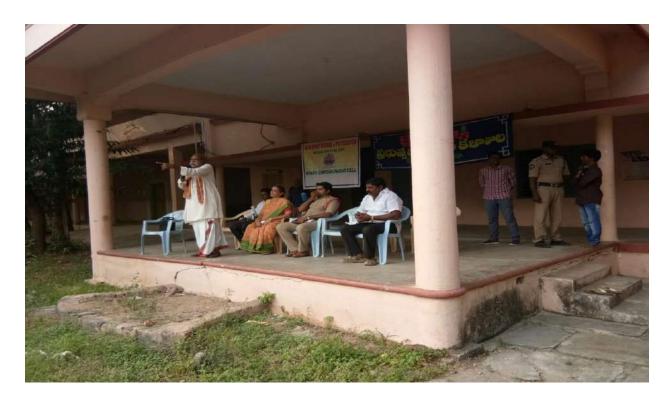

## **(ಗಾಮಸ್ಥುಲ ಅಭಿಮಾನಾನ್ನಿ** ಮಾರಗೌನಾವಿ

పెడననగల్లు(కూ-చిపూటి), న్యూస్ టుడే : గ్రామస్యులు 76ర్వంచుకునేలా సేవా కార్యక్రమాలు నిర్వహించి వారి అభిమానాన్ని చూరగి నాలని డిస్పాపల్ వాక్టర్ వి.రమాజ్వోచ్చకుమారి ఎన్ఎస్ ఎస్ వాలంటీర్లకు నూచించారు. మొచ్చ మండలం పెదసనగల్లులో గురువారం మొచ్చ వీఎస్ఆర్ ప్రభుత్వ డిగ్రీ, పీజే కళాశాల ఎన్ఎస్ఎస్ దీభాగం ఆధ్ప కూశాల ఎన్ఎస్ఎస్ దీభాగం ఆధ్ప కృంతో ప్రత్యేక సేవ కార్యక్రమాన్ను మంగ

మాట్లాడుతున్న స్టేన్సిపల్ డాక్టర్ వి.రమాజ్కోన్న కుమాల

ప్రదర్శవలో పాల్గొన్న వీరేంద్ర, ఎన్ఎస్ ఎస్ వాలంటీర్తు, అధ్యావకులు

శవారం ప్రారంభించారు. వారం రోజుల పాటు ఈ కార్యక్రమం జరుగనుండి. మాజీ వైస్ ఎంపీపీ నన్నపనిని చిరేంద్ర తోపాటు, గ్రామ పంచాయతీ సహ కారం అందిస్తోంది. ఈ సందర్భంగా న్యవ్స్ భారత్ నిర్వహించారు. పంచా యతీ కార్యదర్శ ప్రభుమహార్, గ్రామ పెద్దలు కొడాలి మురశీ, పెద్దలు ప కాస్కరరావు, కళాశాల వైస్ ప్రిస్మెపల్ జగన్మాహన్రావు, ఎన్ఎస్ఎస్ అధి కారి జాక్షర్ పీమావ్ బ్రహ్మాయ్య, డిగ్రీ, పీటే విద్యార్థులు పాల్గొన్నారు.