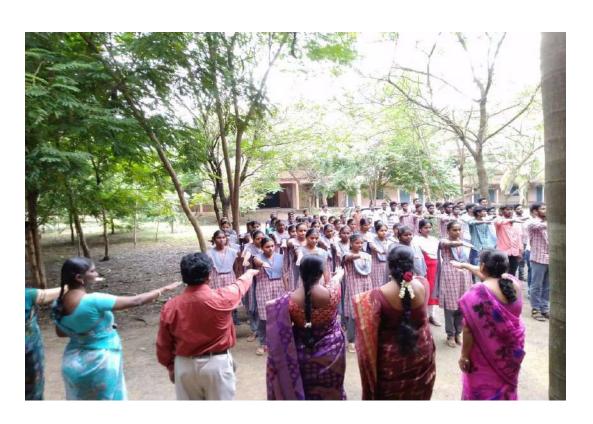

#### International Yoga Day

21-06-2019

Today NSS unit of V.S.R. Govt. Degree and P.G College, Movva. We have celebrated the International Yoga Day. In the E-Lab at 10 am. In this programme Dr. V.R. Jyotsna Kumari principal, the staff members and the NSS volunteers, all the students are participated.

In this programme surya namaskars, several yoga postures and meditation session conducted by Dr.C.Brahmaiah NSS Programme office.

Practicing meditation our NSS & NCC Students