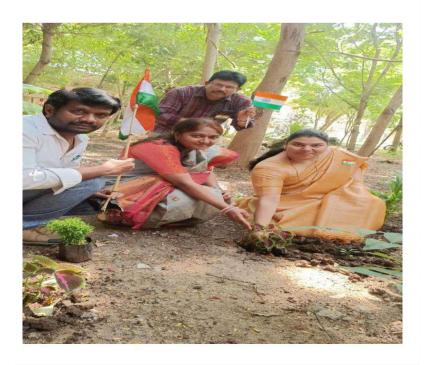

#### Vanam-Manam Program

01-08-2019

Today NSS unit of V.S.R. Govt. Degree and P.G College organized "Tree Plantation" in this event of Vanam-Manam Program in college campus at 11:30 am

In this programme our college principal Dr. V.R. Jyotsna Kumari, staff members, Dr.C.Brahmaiah NSS Programme office the NSS volunteers, all the students are participated.

NSS unit VSRGDC, Movva had planted about **100** saplings in the premises of the college

Saplings in the premises of the college

ఈనాడు అమరావేతి