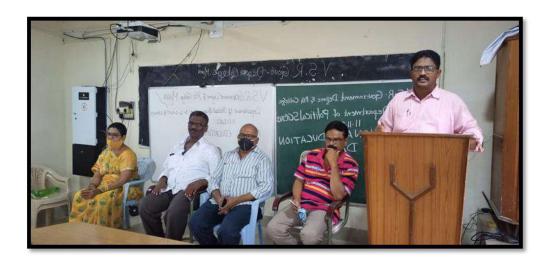

#### **Eminent visitors during the camp-days:**

- 1. Dr. V R Jyostna Kumari, Principal, VSR Government Degree & P.G. College Movva
- Sri S Jagan Mohana Rao, Vice Principal, VSR Government Degree & P.G. College Movva.
- 3. Sri. V. Prabhu Kumar, E.O, Pedasanagallu Village.
- 4. Sri. N. Veerendra Garu, Vice M.P.P. Movva.
- 5. Sri. Murali Garu, Pedasanagallu Village.
- 6. Sri. N.Prasad Babu, Lecturer in Chemistry, VSR Government Degree & P.G. College
- 7. Sri. B. Sekhar, Lecturer in Chemistry, VSR Government Degree & P.G. College
- 8. Sri. MD. Abdul Gaffar, Lecturer in Commerce, VSR Government Degree & P.G. College
- 9. Sri. M.Srinivas Prasad, Lecturer in Telugu, VSR Government Degree & P.G. College
- 10. Sri.N.Rambabu, Station Fire Officer, Movva.
- 11. Sri. B.M. Gopalakrishnaiah, Headmaster, Z.P.P.High School Pedasanagallu.

#### **I.** Day – 1- Activities on 26-11-2019 (Tuesday)

- a) Journey by bus started at 9 a.m in the morning From VSR Government Degree & P.G. College Movva. We reached the Pedasanagallu Village, at grama sachivalam
- b) Camp Inaugural Function was organized under the chairmanship of Dr. V R Jyostna Kumari, Principal of our College, Sri S Jagan Mohana Rao, Vice Principal, Sri. V. Prabhu Kumar, E.O, Pedasanagallu Village, Sri. N. Veerendra Garu, Vice M.P.P. Movva, Sri. Murali Garu, Pedasanagallu Village, Sri. N.Prasad Babu, Lecturer in Chemistry, Sri. B. Sekhar, Lecturer in Chemistry, Sri. MD. Abdul Gaffar, Lecturer in Commerce, Sri. M. Srinivas Prasad, Lecturer in Telugu, Sri. K. Nagaraju(Computers), Sri. K. Nagaraju(Commerce), Elders of Pedasanagallu Village and some faculty members of our college had participated in the inaugural function.
- c) Student interaction Session: After Inaugural Function, there was an introductory session conducted for the students to introduce themselves to each other and to get rid of stage fear. This platform was successful in enabling the students to speak with confidence.
- **d)** Various Committees were formed and the students were divided into six teams and the responsibilities were explained to them.
- e) Students were engaged in cleaning the place of stay.
- **f) Swachch Bharat Activity** has been carried out in Pedasanagallu Village in the Morning from 11:00 to Evening 5.30 p.m
- g) Physical activity Swachcha Bharat was carried in pedasanagallu village in the evening.
- **h)** A meeting was organized by the programme officer to discuss about the day's happening and planning for the next day.