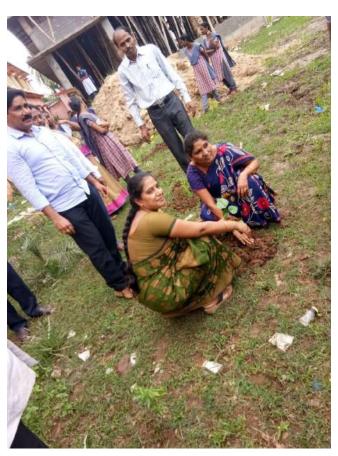

### TREE PLANTATION DAY 26-07-2018

Plantation day was conducted on 26-07-2018 with the NSS volunteers in the college campus. The Plantation Program organized by VSR GDC, Movva NSS Unit on 26-07-2018 aimed to create awareness about the importance of environmental conservation and encourage students to actively participate in tree plantation activities. The main objective was to engage the students in a hands-on experience of planting trees and foster a sense of responsibility towards preserving our natural resources.