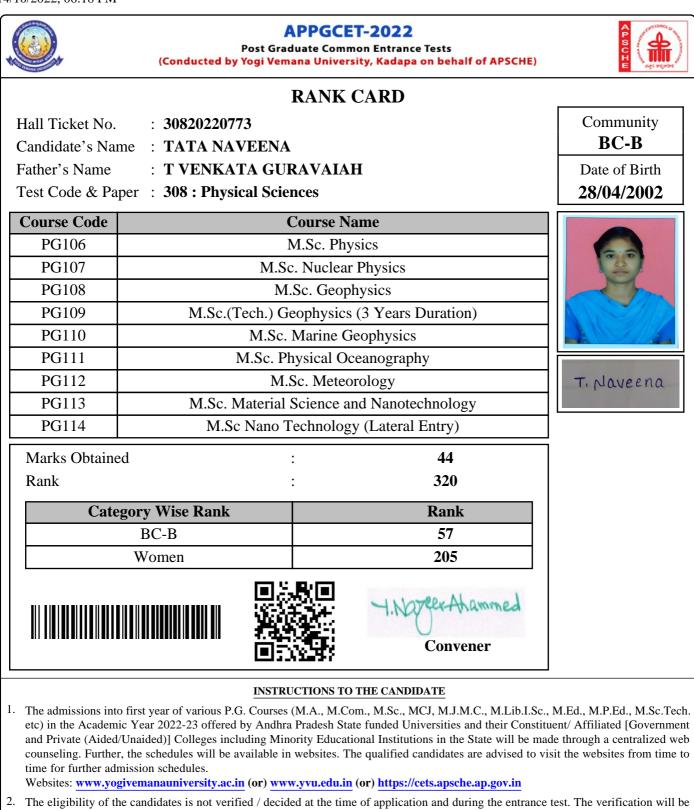

downloaded memos are not allowed). The candidate should ensure that he / she has passed the qualifying examination with requisite percent of marks without which his / her admission will not be entertained.

IV. Secondary School or 10th std. Certificate.

V. Bonafide certificates from 9th Class onwards or Proof of Local \ Non-Local status of the candidate as per the rules in force.

VI. Community / Caste Certificate, if applicable.

VII. Latest Income Certificate issued by Tahsildar on or after 01.01.2022, if applicable.

VIII. Certificates of special categories, if applicable, and when called for admission under these categories.

IX. Aadhaar Card.

4. In addition to the above, the candidates must also upload passport size photographs that are similar to those uploaded during the online.



- The eligibility of the candidates is not verified / decided at the time of application and during the entrance test. The verification will be done only during the admissions. Hence, candidates are advised to ensure that they are eligible for the course/ subject they are applying for admission.
- 3. The candidates called for certificate verification must have the following original certificates /documents to upload for verification. I. Rank Card and Hall Ticket of APPGCET - 2022.
  - II. Transfer Certificate (T.C) from the institution where the candidate has last studied.

III. Degree certificate and complete memorandum of marks or consolidated memo of qualifying examination (the downloaded memos are not allowed). The candidate should ensure that he / she has passed the qualifying exami