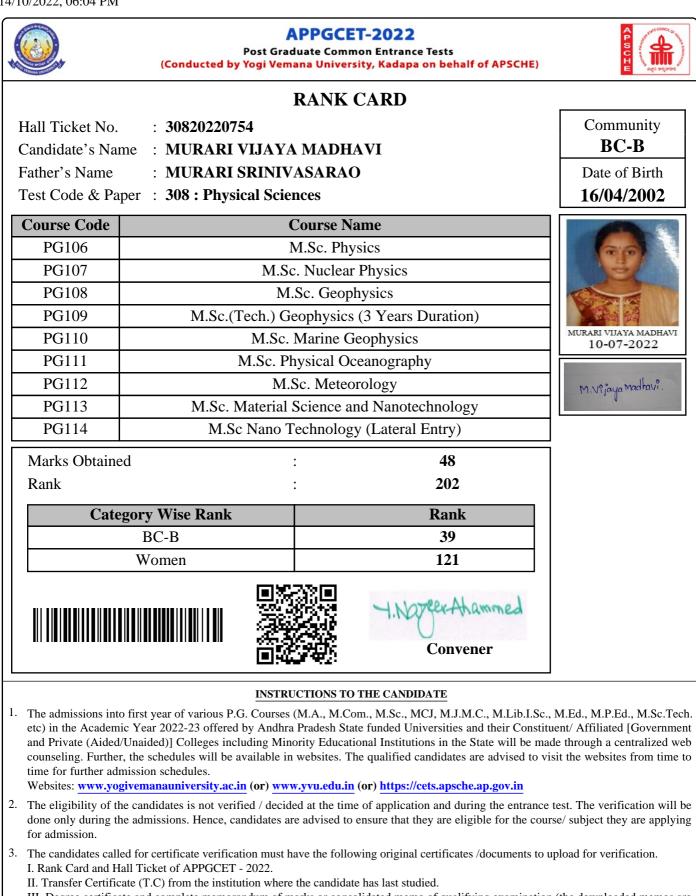

2021-22

14/10/2022, 06:23 PM

|                                 | <u>)</u> ,                                                                                                                                                                                                                                                                                                                                                                                                                                                                                                                                                                                                                                                                                                                                                                                                                                                                                                                                                                                                                                                                                               | Post Graduat                                                                                                                                                                                                                                                   | PGCET-2022<br>e Common Entrance Tests<br>University, Kadapa on behalf of APSCHE)                                                                                                                                                                                                                                                                                                                                           |                                                                                                                  |  |  |  |
|---------------------------------|----------------------------------------------------------------------------------------------------------------------------------------------------------------------------------------------------------------------------------------------------------------------------------------------------------------------------------------------------------------------------------------------------------------------------------------------------------------------------------------------------------------------------------------------------------------------------------------------------------------------------------------------------------------------------------------------------------------------------------------------------------------------------------------------------------------------------------------------------------------------------------------------------------------------------------------------------------------------------------------------------------------------------------------------------------------------------------------------------------|----------------------------------------------------------------------------------------------------------------------------------------------------------------------------------------------------------------------------------------------------------------|----------------------------------------------------------------------------------------------------------------------------------------------------------------------------------------------------------------------------------------------------------------------------------------------------------------------------------------------------------------------------------------------------------------------------|------------------------------------------------------------------------------------------------------------------|--|--|--|
|                                 |                                                                                                                                                                                                                                                                                                                                                                                                                                                                                                                                                                                                                                                                                                                                                                                                                                                                                                                                                                                                                                                                                                          | RA                                                                                                                                                                                                                                                             | NK CARD                                                                                                                                                                                                                                                                                                                                                                                                                    |                                                                                                                  |  |  |  |
| H                               | all Ticket No.                                                                                                                                                                                                                                                                                                                                                                                                                                                                                                                                                                                                                                                                                                                                                                                                                                                                                                                                                                                                                                                                                           | : 30820220774                                                                                                                                                                                                                                                  |                                                                                                                                                                                                                                                                                                                                                                                                                            | Community                                                                                                        |  |  |  |
| C                               | andidate's Name                                                                                                                                                                                                                                                                                                                                                                                                                                                                                                                                                                                                                                                                                                                                                                                                                                                                                                                                                                                                                                                                                          | : MERUGU SUPRIYA                                                                                                                                                                                                                                               |                                                                                                                                                                                                                                                                                                                                                                                                                            | SC                                                                                                               |  |  |  |
| Fa                              | ther's Name                                                                                                                                                                                                                                                                                                                                                                                                                                                                                                                                                                                                                                                                                                                                                                                                                                                                                                                                                                                                                                                                                              | : MERUGU VARAPRA                                                                                                                                                                                                                                               | ASAD                                                                                                                                                                                                                                                                                                                                                                                                                       | Date of Birth                                                                                                    |  |  |  |
| Te                              | est Code & Pape                                                                                                                                                                                                                                                                                                                                                                                                                                                                                                                                                                                                                                                                                                                                                                                                                                                                                                                                                                                                                                                                                          | r : 308 : Physical Science                                                                                                                                                                                                                                     | s                                                                                                                                                                                                                                                                                                                                                                                                                          | 03/08/2002                                                                                                       |  |  |  |
| C                               | ourse Code                                                                                                                                                                                                                                                                                                                                                                                                                                                                                                                                                                                                                                                                                                                                                                                                                                                                                                                                                                                                                                                                                               | Cou                                                                                                                                                                                                                                                            | irse Name                                                                                                                                                                                                                                                                                                                                                                                                                  | -                                                                                                                |  |  |  |
|                                 | PG106                                                                                                                                                                                                                                                                                                                                                                                                                                                                                                                                                                                                                                                                                                                                                                                                                                                                                                                                                                                                                                                                                                    | M.S                                                                                                                                                                                                                                                            | c. Physics                                                                                                                                                                                                                                                                                                                                                                                                                 |                                                                                                                  |  |  |  |
|                                 | PG107                                                                                                                                                                                                                                                                                                                                                                                                                                                                                                                                                                                                                                                                                                                                                                                                                                                                                                                                                                                                                                                                                                    | M.Sc. N                                                                                                                                                                                                                                                        | uclear Physics                                                                                                                                                                                                                                                                                                                                                                                                             |                                                                                                                  |  |  |  |
|                                 | PG108                                                                                                                                                                                                                                                                                                                                                                                                                                                                                                                                                                                                                                                                                                                                                                                                                                                                                                                                                                                                                                                                                                    | M.Sc.                                                                                                                                                                                                                                                          | Geophysics                                                                                                                                                                                                                                                                                                                                                                                                                 |                                                                                                                  |  |  |  |
|                                 | PG109                                                                                                                                                                                                                                                                                                                                                                                                                                                                                                                                                                                                                                                                                                                                                                                                                                                                                                                                                                                                                                                                                                    | M.Sc.(Tech.) Geop                                                                                                                                                                                                                                              | hysics (3 Years Duration)                                                                                                                                                                                                                                                                                                                                                                                                  |                                                                                                                  |  |  |  |
|                                 | PG110                                                                                                                                                                                                                                                                                                                                                                                                                                                                                                                                                                                                                                                                                                                                                                                                                                                                                                                                                                                                                                                                                                    | M.Sc. Ma                                                                                                                                                                                                                                                       | rine Geophysics                                                                                                                                                                                                                                                                                                                                                                                                            | S. at                                                                                                            |  |  |  |
|                                 | PG111                                                                                                                                                                                                                                                                                                                                                                                                                                                                                                                                                                                                                                                                                                                                                                                                                                                                                                                                                                                                                                                                                                    | M.Sc. Physi                                                                                                                                                                                                                                                    | cal Oceanography                                                                                                                                                                                                                                                                                                                                                                                                           | n -                                                                                                              |  |  |  |
|                                 | PG112                                                                                                                                                                                                                                                                                                                                                                                                                                                                                                                                                                                                                                                                                                                                                                                                                                                                                                                                                                                                                                                                                                    | M.Sc.                                                                                                                                                                                                                                                          | Meteorology                                                                                                                                                                                                                                                                                                                                                                                                                | M. Supriya                                                                                                       |  |  |  |
|                                 | PG113                                                                                                                                                                                                                                                                                                                                                                                                                                                                                                                                                                                                                                                                                                                                                                                                                                                                                                                                                                                                                                                                                                    | M.Sc. Material Scie                                                                                                                                                                                                                                            | ence and Nanotechnology                                                                                                                                                                                                                                                                                                                                                                                                    | 11 maple of                                                                                                      |  |  |  |
| 1                               | PG114                                                                                                                                                                                                                                                                                                                                                                                                                                                                                                                                                                                                                                                                                                                                                                                                                                                                                                                                                                                                                                                                                                    | M.Sc Nano Tech                                                                                                                                                                                                                                                 | mology (Lateral Entry)                                                                                                                                                                                                                                                                                                                                                                                                     |                                                                                                                  |  |  |  |
| -                               | Marks Obtained                                                                                                                                                                                                                                                                                                                                                                                                                                                                                                                                                                                                                                                                                                                                                                                                                                                                                                                                                                                                                                                                                           | (E)                                                                                                                                                                                                                                                            | 52                                                                                                                                                                                                                                                                                                                                                                                                                         |                                                                                                                  |  |  |  |
|                                 | Rank                                                                                                                                                                                                                                                                                                                                                                                                                                                                                                                                                                                                                                                                                                                                                                                                                                                                                                                                                                                                                                                                                                     |                                                                                                                                                                                                                                                                | 132                                                                                                                                                                                                                                                                                                                                                                                                                        |                                                                                                                  |  |  |  |
| ī                               | Catego                                                                                                                                                                                                                                                                                                                                                                                                                                                                                                                                                                                                                                                                                                                                                                                                                                                                                                                                                                                                                                                                                                   | ry Wise Rank                                                                                                                                                                                                                                                   | Rank                                                                                                                                                                                                                                                                                                                                                                                                                       |                                                                                                                  |  |  |  |
| t                               |                                                                                                                                                                                                                                                                                                                                                                                                                                                                                                                                                                                                                                                                                                                                                                                                                                                                                                                                                                                                                                                                                                          | SC                                                                                                                                                                                                                                                             | 11                                                                                                                                                                                                                                                                                                                                                                                                                         |                                                                                                                  |  |  |  |
| Ì                               | 39                                                                                                                                                                                                                                                                                                                                                                                                                                                                                                                                                                                                                                                                                                                                                                                                                                                                                                                                                                                                                                                                                                       | Women                                                                                                                                                                                                                                                          | 73                                                                                                                                                                                                                                                                                                                                                                                                                         |                                                                                                                  |  |  |  |
|                                 |                                                                                                                                                                                                                                                                                                                                                                                                                                                                                                                                                                                                                                                                                                                                                                                                                                                                                                                                                                                                                                                                                                          |                                                                                                                                                                                                                                                                | Convener                                                                                                                                                                                                                                                                                                                                                                                                                   |                                                                                                                  |  |  |  |
| 4<br>4<br>4<br>4<br>4<br>4<br>4 | tc) in the Academic M<br>and Private (Aided/Un<br>counseling, Further, th<br>ime for further admiss<br>Websites: www.yogive<br>The eligibility of the c                                                                                                                                                                                                                                                                                                                                                                                                                                                                                                                                                                                                                                                                                                                                                                                                                                                                                                                                                  | rst year of various P.G. Courses (M./<br>/ear 2022-23 offered by Andhra Pra-<br>aided)] Colleges including Minority<br>as schedules will be available in web<br>sion schedules.<br>manauniversity.ac.in (or) www.yvi<br>andidates is not verified / decided at | ONS TO THE CANDIDATE<br>A., M.Com., M.Sc., MCJ, M.J.M.C., M.Lib.I.Sc., M<br>desh State funded Universities and their Constitute<br>Educational Institutions in the State will be made<br>usites. The qualified candidates are advised to visit<br><b>u.edu.in (or)</b> <u>https://cets.apsche.ap.gov.in</u><br>the time of application and during the entrance to<br>vised to ensure that they are eligible for the course | nt/ Affiliated [Governme<br>e through a centralized w<br>it the websites from time<br>est. The verification will |  |  |  |
| 1                               | The candidates called for certificate verification must have the following original certificates /documents to upload for verification.<br>I. Rank Card and Hall Ticket of APPGCET - 2022.<br>II. Transfer Certificate (T.C) from the institution where the candidate has last studied.<br>III. Degree certificate and complete memorandum of marks or consolidated memo of qualifying examination (the downloaded memos are<br>not allowed). The candidate should ensure that he / she has passed the qualifying examination with requisite percent of marks without<br>which his / her admission will not be entertained.<br>IV. Secondary School or 10th std. Certificate.<br>V. Bonafide certificate from 9th Class onwards or Proof of Local \ Non-Local status of the candidate as per the rules in force.<br>VI. Community / Caste Certificate, if applicable.<br>VII. Latest Income Certificate issued by Tahsildar on or after 01.01.2022, if applicable.<br>VIII. Certificates of special categories, if applicable, and when called for admission under these categories.<br>X. Addhaar Card. |                                                                                                                                                                                                                                                                |                                                                                                                                                                                                                                                                                                                                                                                                                            |                                                                                                                  |  |  |  |